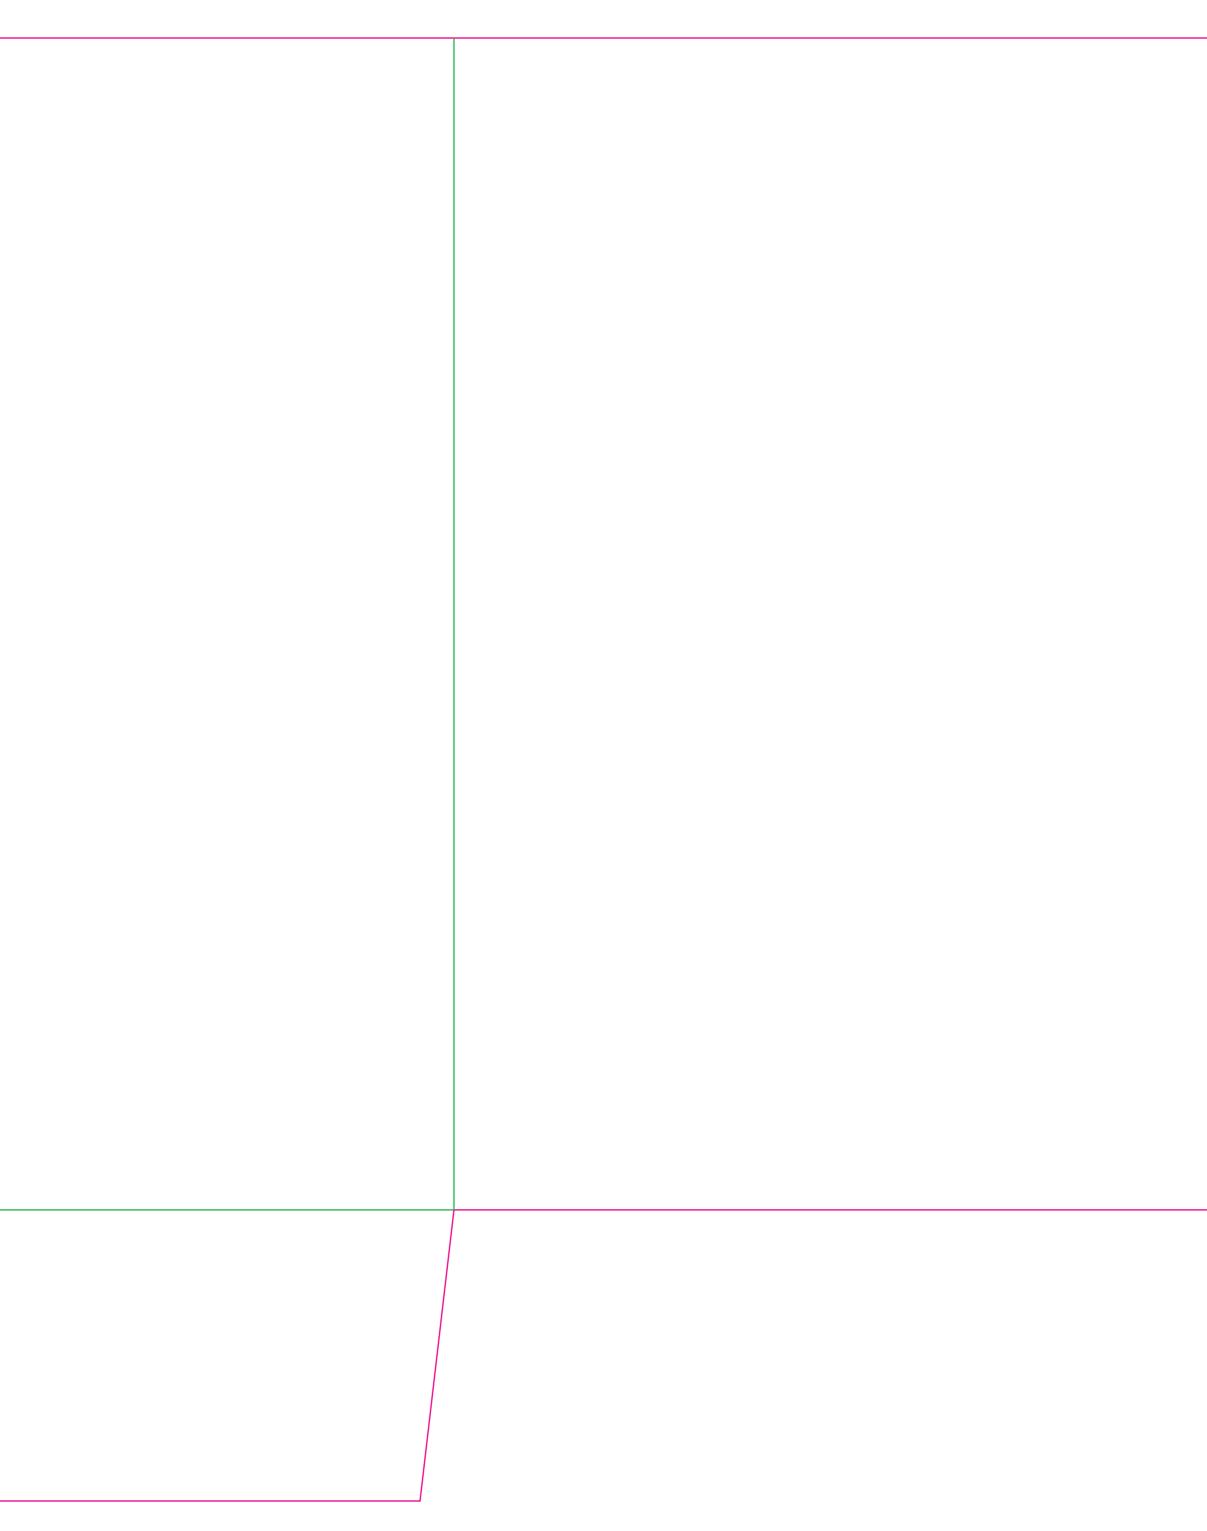

This document is set up to the exact flat size of your chosen folder and contains templates for both the inner and outer. Pink lines show cuts, green lines will be scored and folded. Please do not alter the document size or the colour and position of the lines in this template.

Please provide a minimum of 3mm bleed beyond the outline of the folder on all outer edges.

When creating your artwork, we also recommend a 'quiet area' where no text is placed closer than 8mm to the inside edges and spines of the folder template. This ensures that no text is at risk of being lost when your folders are trimmed.

## Inner