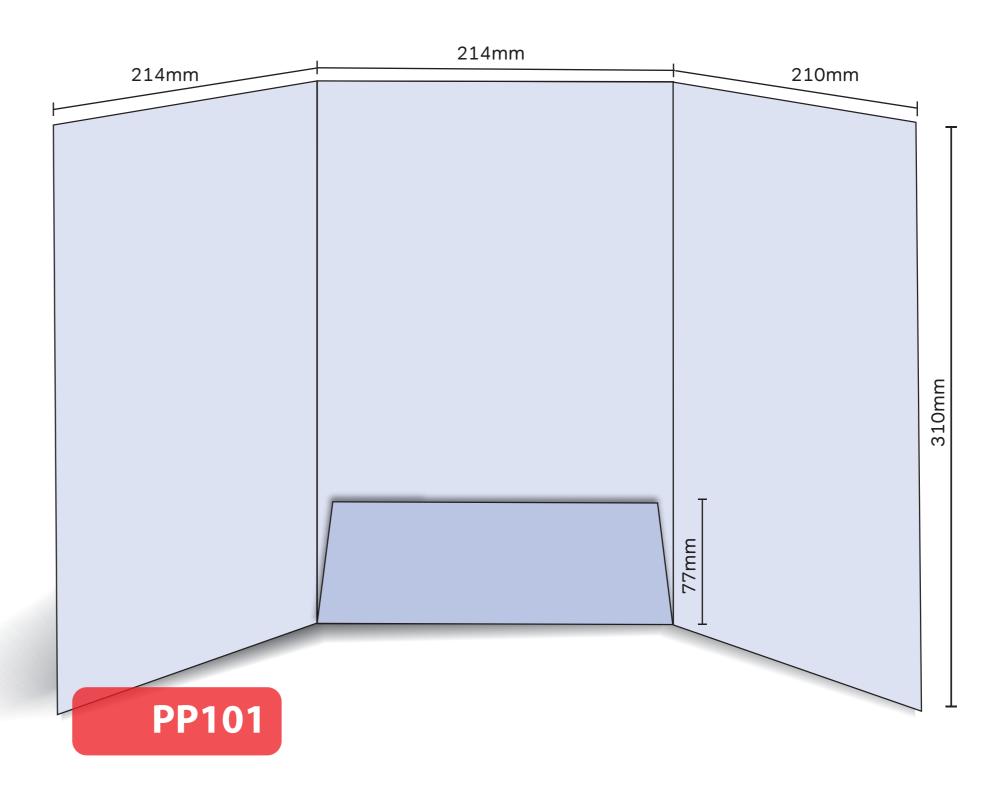

## PP101

Loose leaf Finished Size 214mm x 310mm - Flap 77mm Flat Size 638mm x 387mm Non-capacity (holds up to 10 standard 80gsm sheets)

This document is set up to the exact flat size of your chosen folder and contains templates for both the inner and outer. Pink lines show cuts, green lines will be scored and folded. Please do not alter the document size or the colour and position of the lines in this template.

Please provide a minimum of 3mm bleed beyond the outline of the folder on all outer edges.

When creating your artwork, we also recommend a 'quiet area' where no text is placed closer than 8mm to the inside edges and spines of the folder template. This ensures that no text is at risk of being lost when your folders are trimmed.