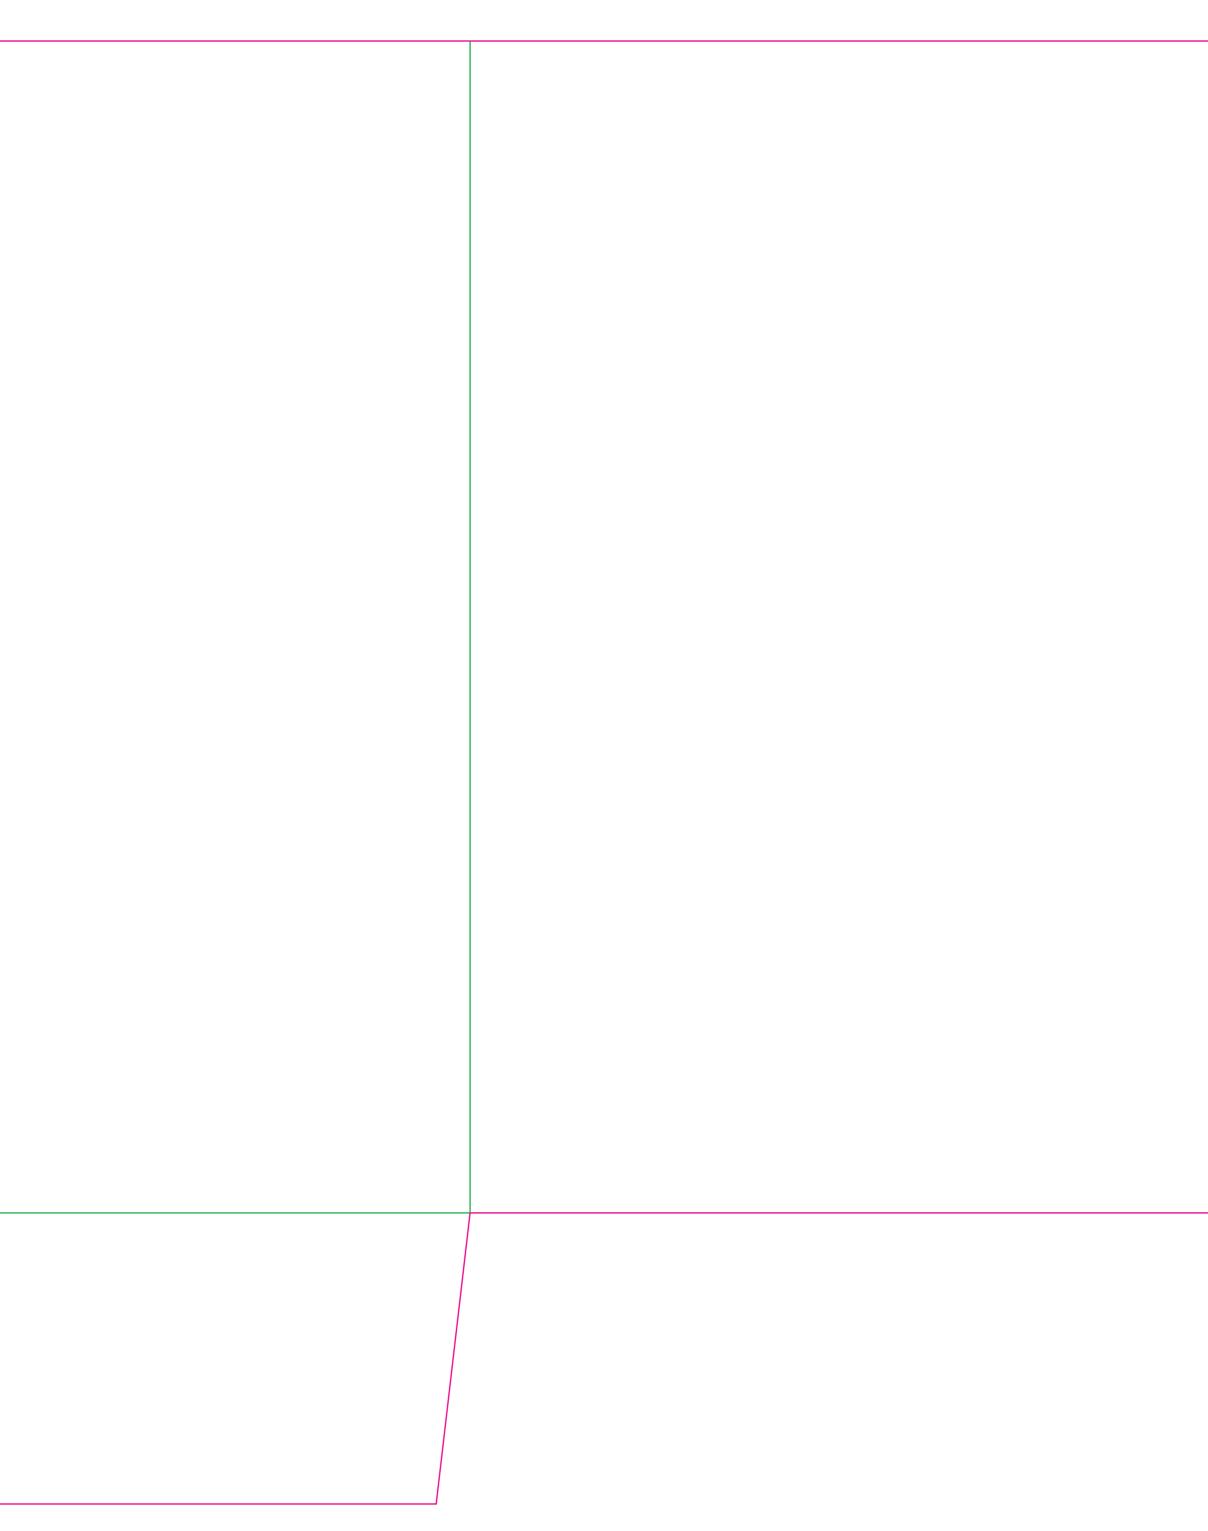

This document is set up to the exact flat size of your chosen folder and contains templates for both the inner and outer. Pink lines show cuts, green lines will be scored and folded. Please do not alter the document size or the colour and position of the lines in this template.

Please provide a minimum of 3mm bleed beyond the outline of the folder on all outer edges.

When creating your artwork, we also recommend a 'quiet area' where no text is placed closer than 8mm to the inside edges and spines of the folder template. This ensures that no text is at risk of being lost when your folders are trimmed.

## Inner