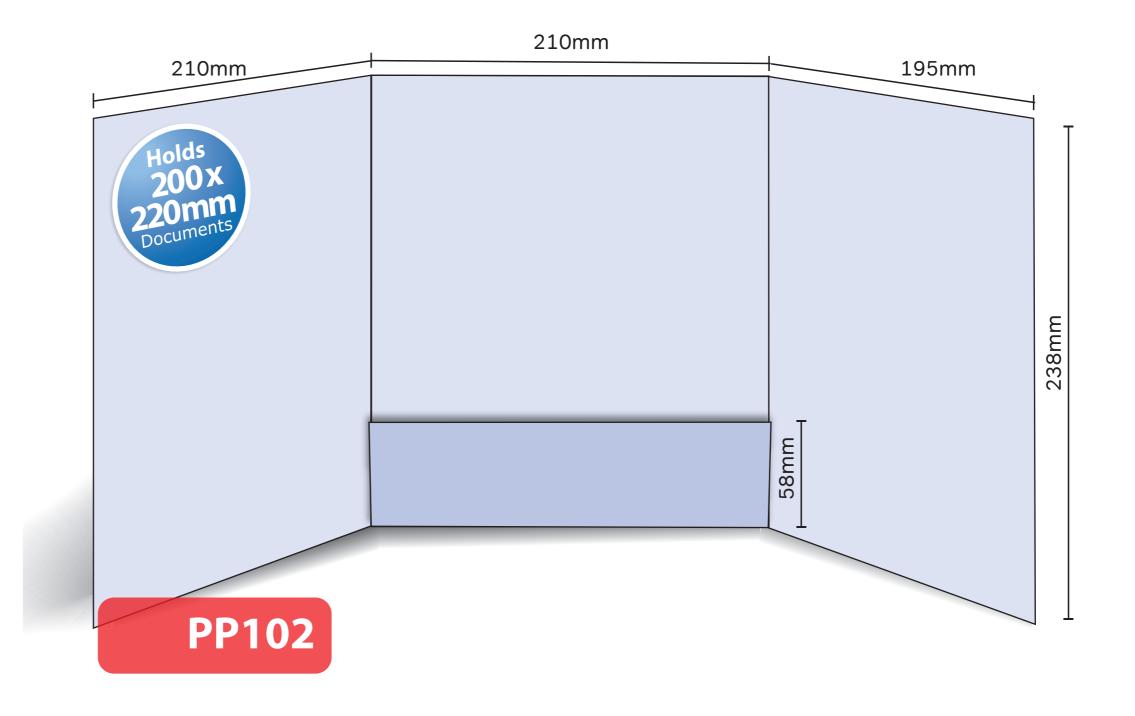

## PP102

Loose leaf
Finished Size 210mm x 238mm - Flap 58mm
Flat Size 615mm x 296mm
Non-capacity (holds up to 10 standard 80gsm sheets)

This document is set up to the exact flat size of your chosen folder and contains templates for both the inner and outer. Pink lines show cuts, green lines will be scored and folded. Please do not alter the document size or the colour and position of the lines in this template.

Please provide a minimum of 3mm bleed beyond the outline of the folder on all outer edges.

When creating your artwork, we also recommend a 'quiet area' where no text is placed closer than 8mm to the inside edges and spines of the folder template. This ensures that no text is at risk of being lost when your folders are trimmed.