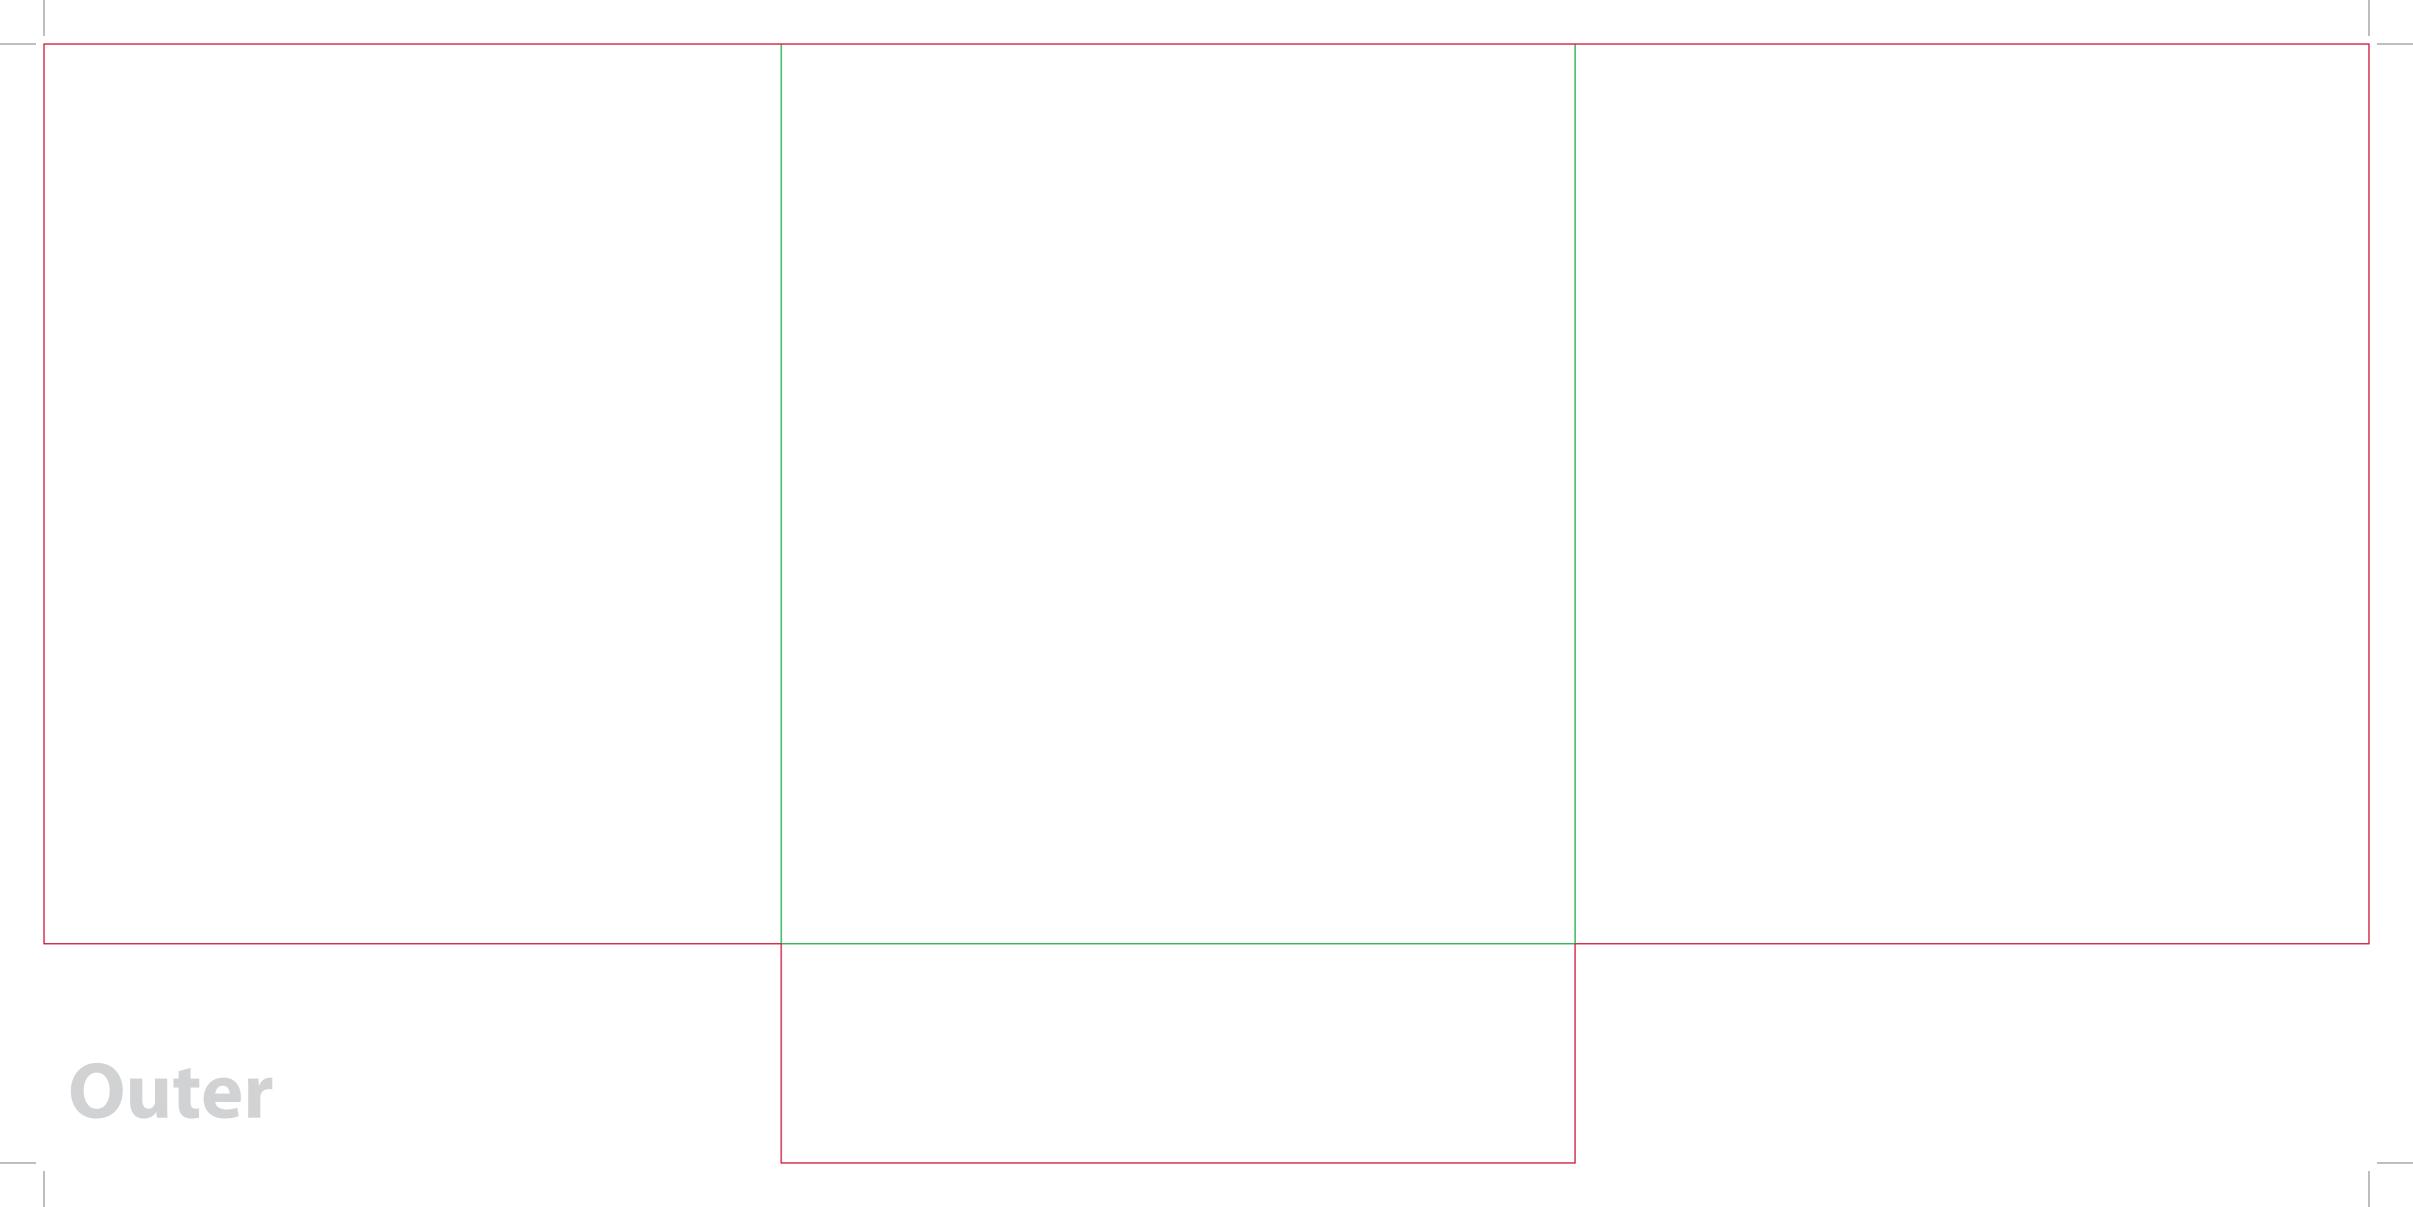

This document is set up to the exact flat size of your chosen folder and contains templates for both the inner and outer. Pink lines show cuts, green lines will be scored and folded. Please do not alter the document size or the colour and position of the lines in this template.

Please provide a minimum of 3mm bleed beyond the outline of the folder on all outer edges.

When creating your artwork, we also recommend a 'quiet area' where no text is placed closer than 8mm to the inside edges and spines of the folder template. This ensures that no text is at risk of being lost when your folders are trimmed.