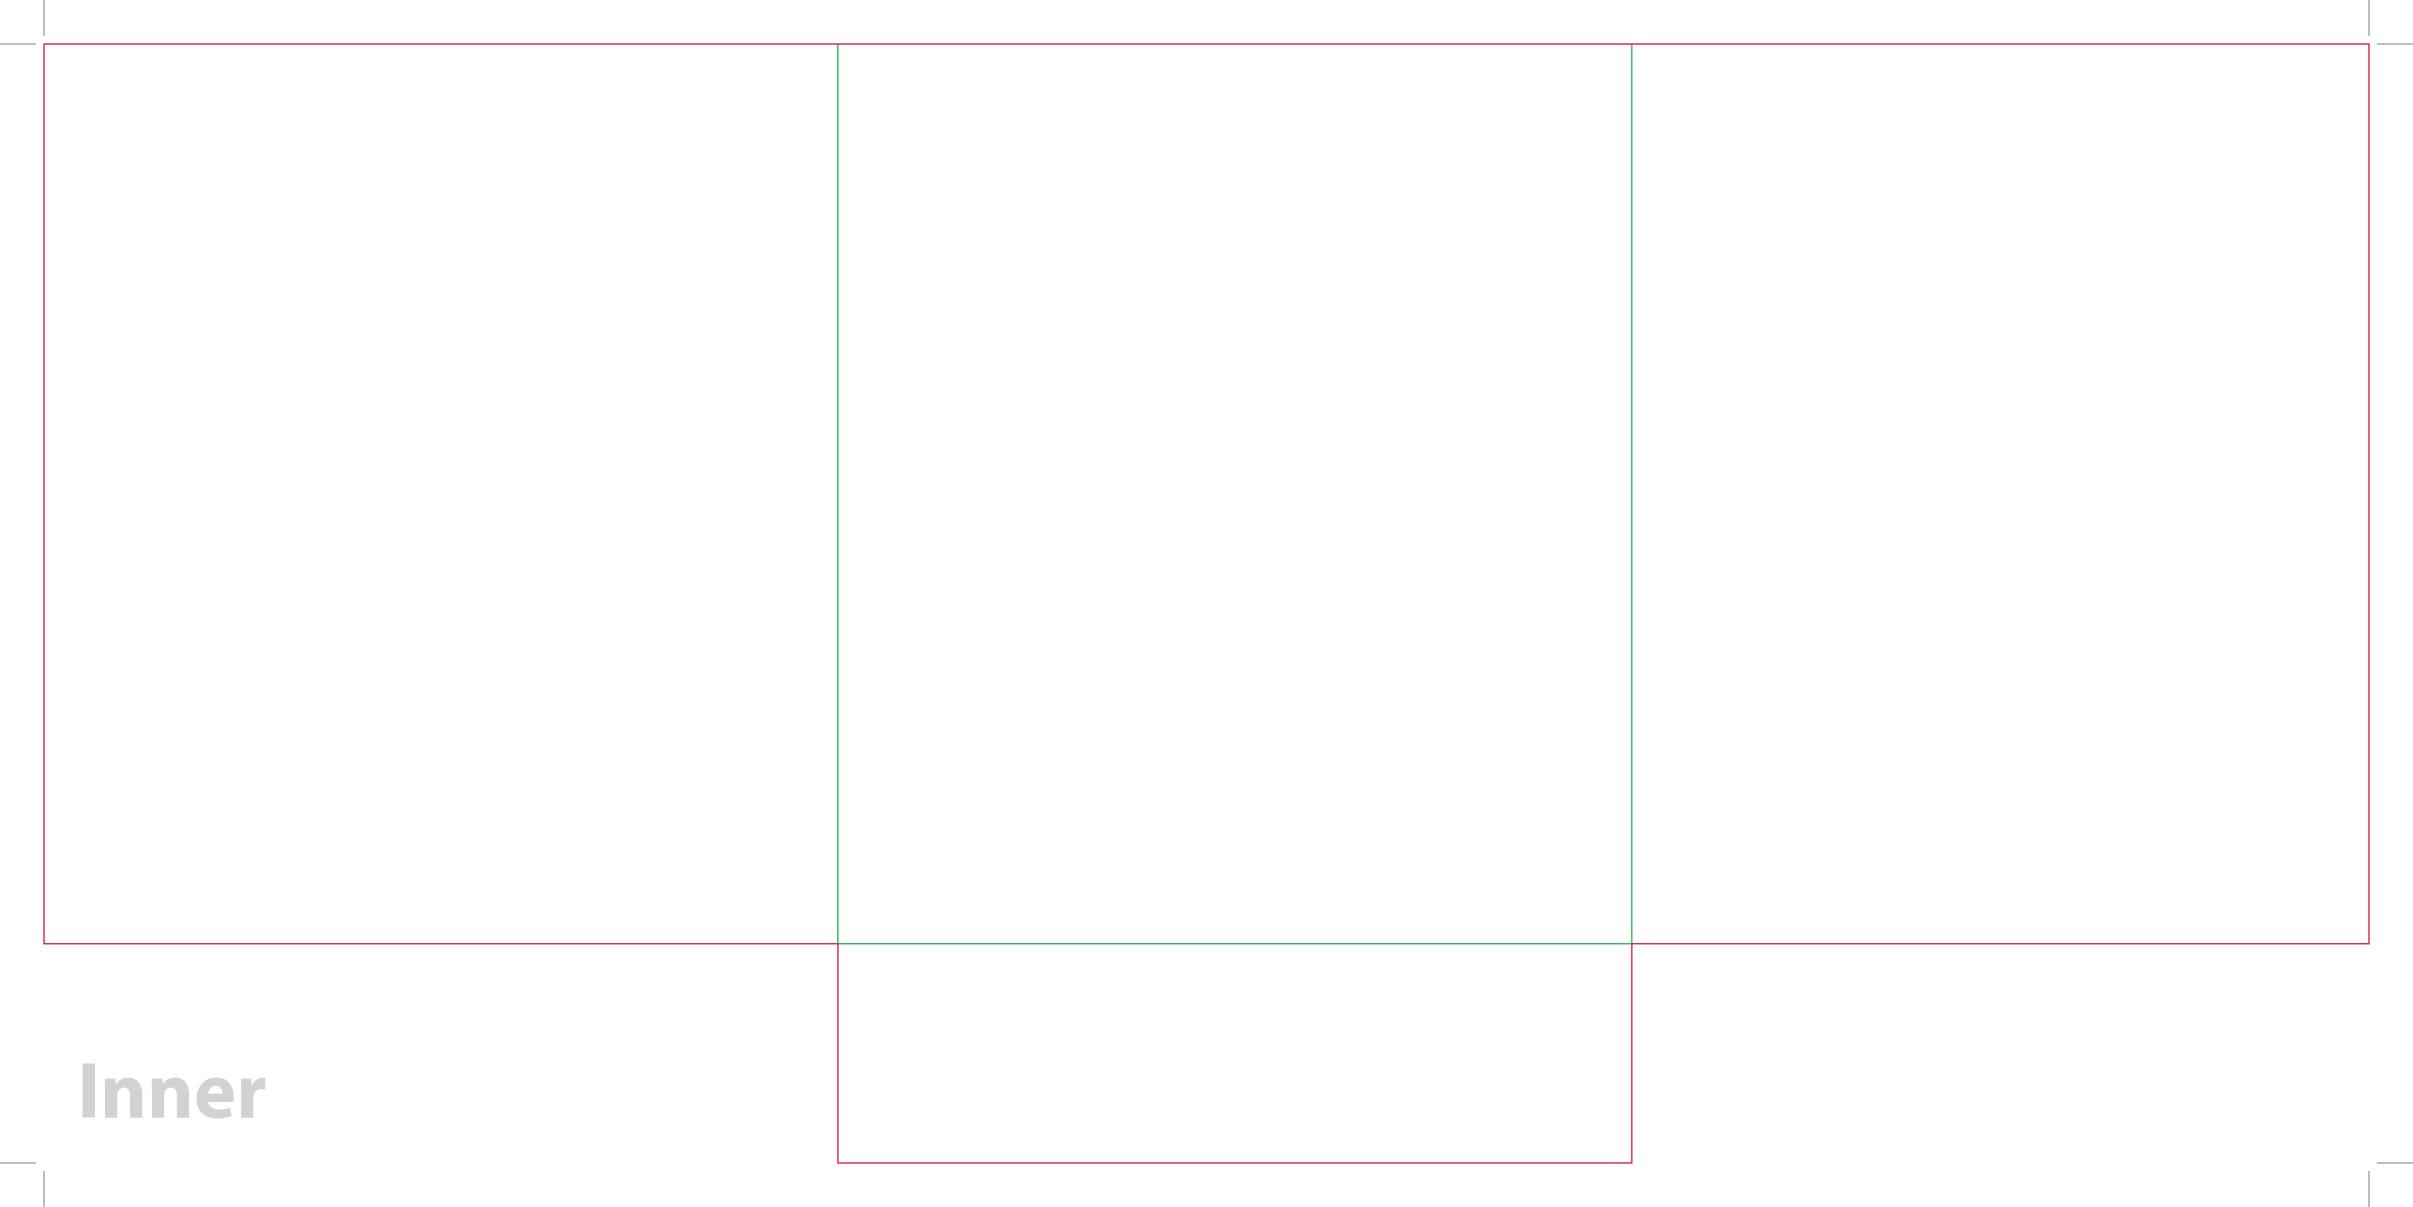

This document is set up to the exact flat size of your chosen folder and contains templates for both the inner and outer. Pink lines show cuts, green lines will be scored and folded. Please do not alter the document size or the colour and position of the lines in this template.

Please provide a minimum of 3mm bleed beyond the outline of the folder on all outer edges.

When creating your artwork, we also recommend a 'quiet area' where no text is placed closer than 8mm to the inside edges and spines of the folder template. This ensures that no text is at risk of being lost when your folders are trimmed.