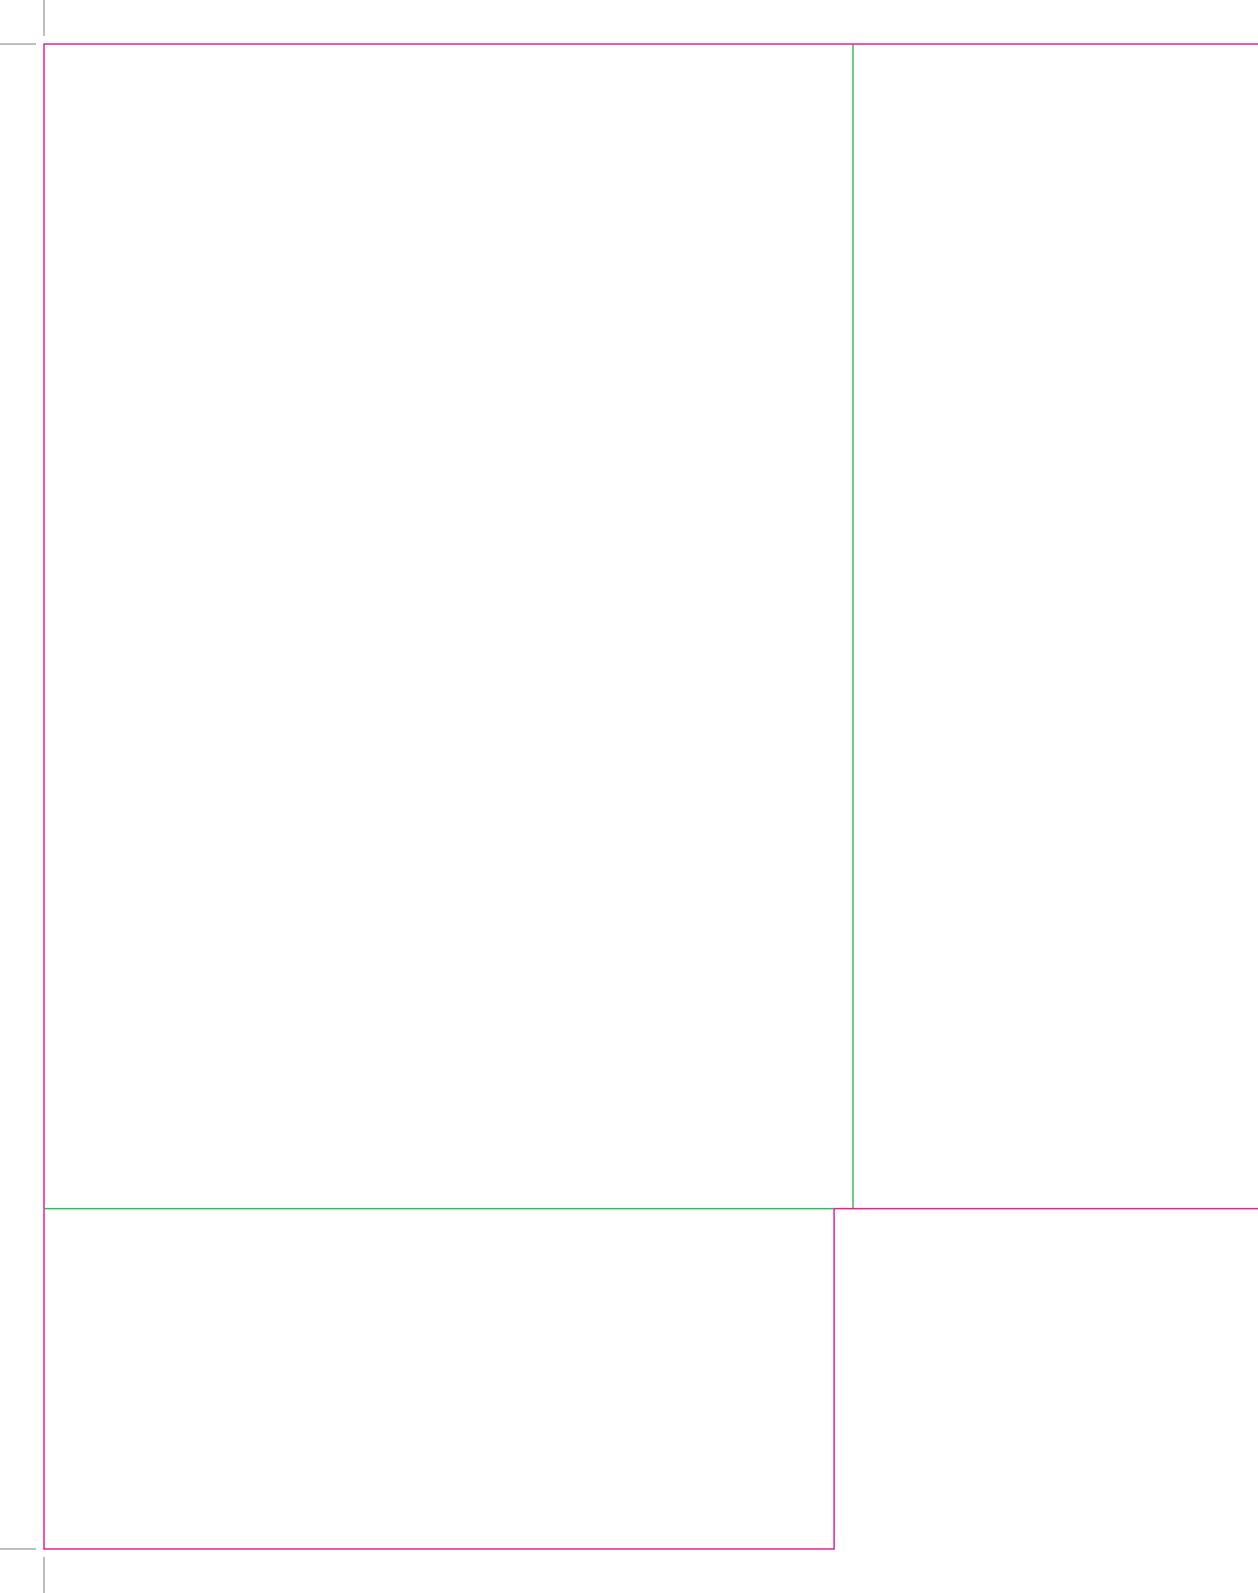

This document is set up to the exact flat size of your chosen folder and contains templates for both the inner and outer. Pink lines show cuts, green lines will be scored and folded. Please do not alter the document size or the colour and position of the lines in this template.

Please provide a minimum of 3mm bleed beyond the outline of the folder on all outer edges.

When creating your artwork, we also recommend a 'quiet area' where no text is placed closer than 8mm to the inside edges and spines of the folder template. This ensures that no text is at risk of being lost when your folders are trimmed.

## Outer