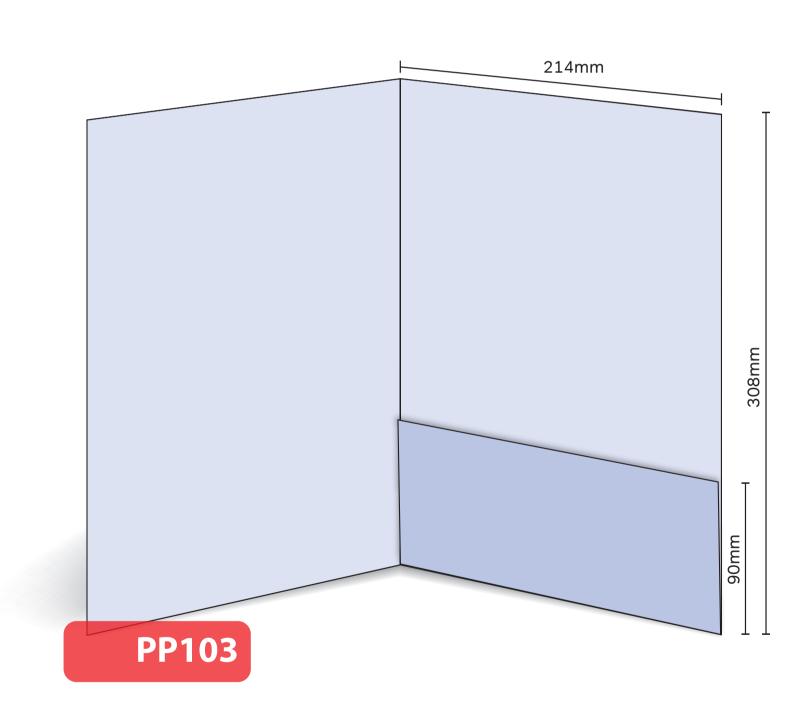

## PP103

THE

Loose leaf Finished Size 214mm x 308mm - Flap 90mm Flat Size 428mm x 398mm Non-capacity (holds up to 10 standard 80gsm sheets)

This document is set up to the exact flat size of your chosen folder and contains templates for both the inner and outer. Pink lines show cuts, green lines will be scored and folded. Please do not alter the document size or the colour and position of the lines in this template.

Please provide a minimum of 3mm bleed beyond the outline of the folder on all outer edges.

When creating your artwork, we also recommend a 'quiet area' where no text is placed closer than 8mm to the inside edges and spines of the folder template. This ensures that no text is at risk of being lost when your folders are trimmed.