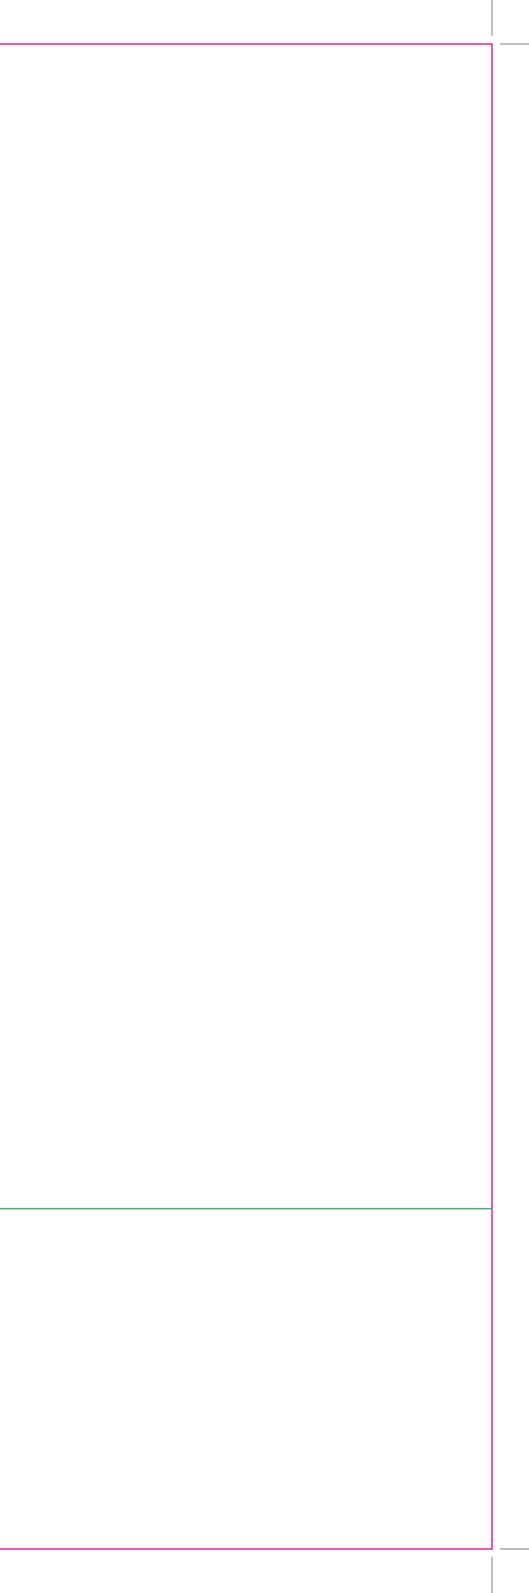

This document is set up to the exact flat size of your chosen folder and contains templates for both the inner and outer. Pink lines show cuts, green lines will be scored and folded. Please do not alter the document size or the colour and position of the lines in this template.

Please provide a minimum of 3mm bleed beyond the outline of the folder on all outer edges.

When creating your artwork, we also recommend a 'quiet area' where no text is placed closer than 8mm to the inside edges and spines of the folder template. This ensures that no text is at risk of being lost when your folders are trimmed.

## Inner