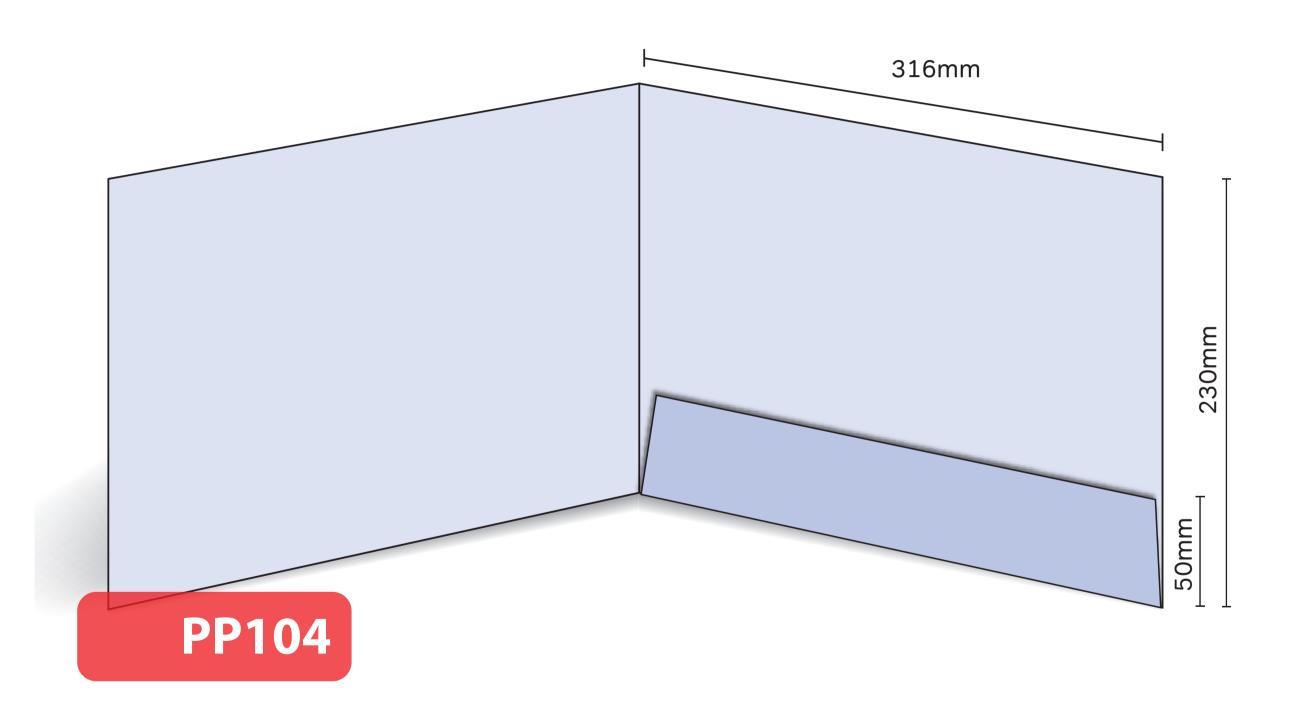

## PP104

Loose leaf
Finished Size 316mm x 230mm - Flap 50mm
Flat Size 632mm x 280mm
Non-capacity (holds up to 10 standard 80gsm sheets)