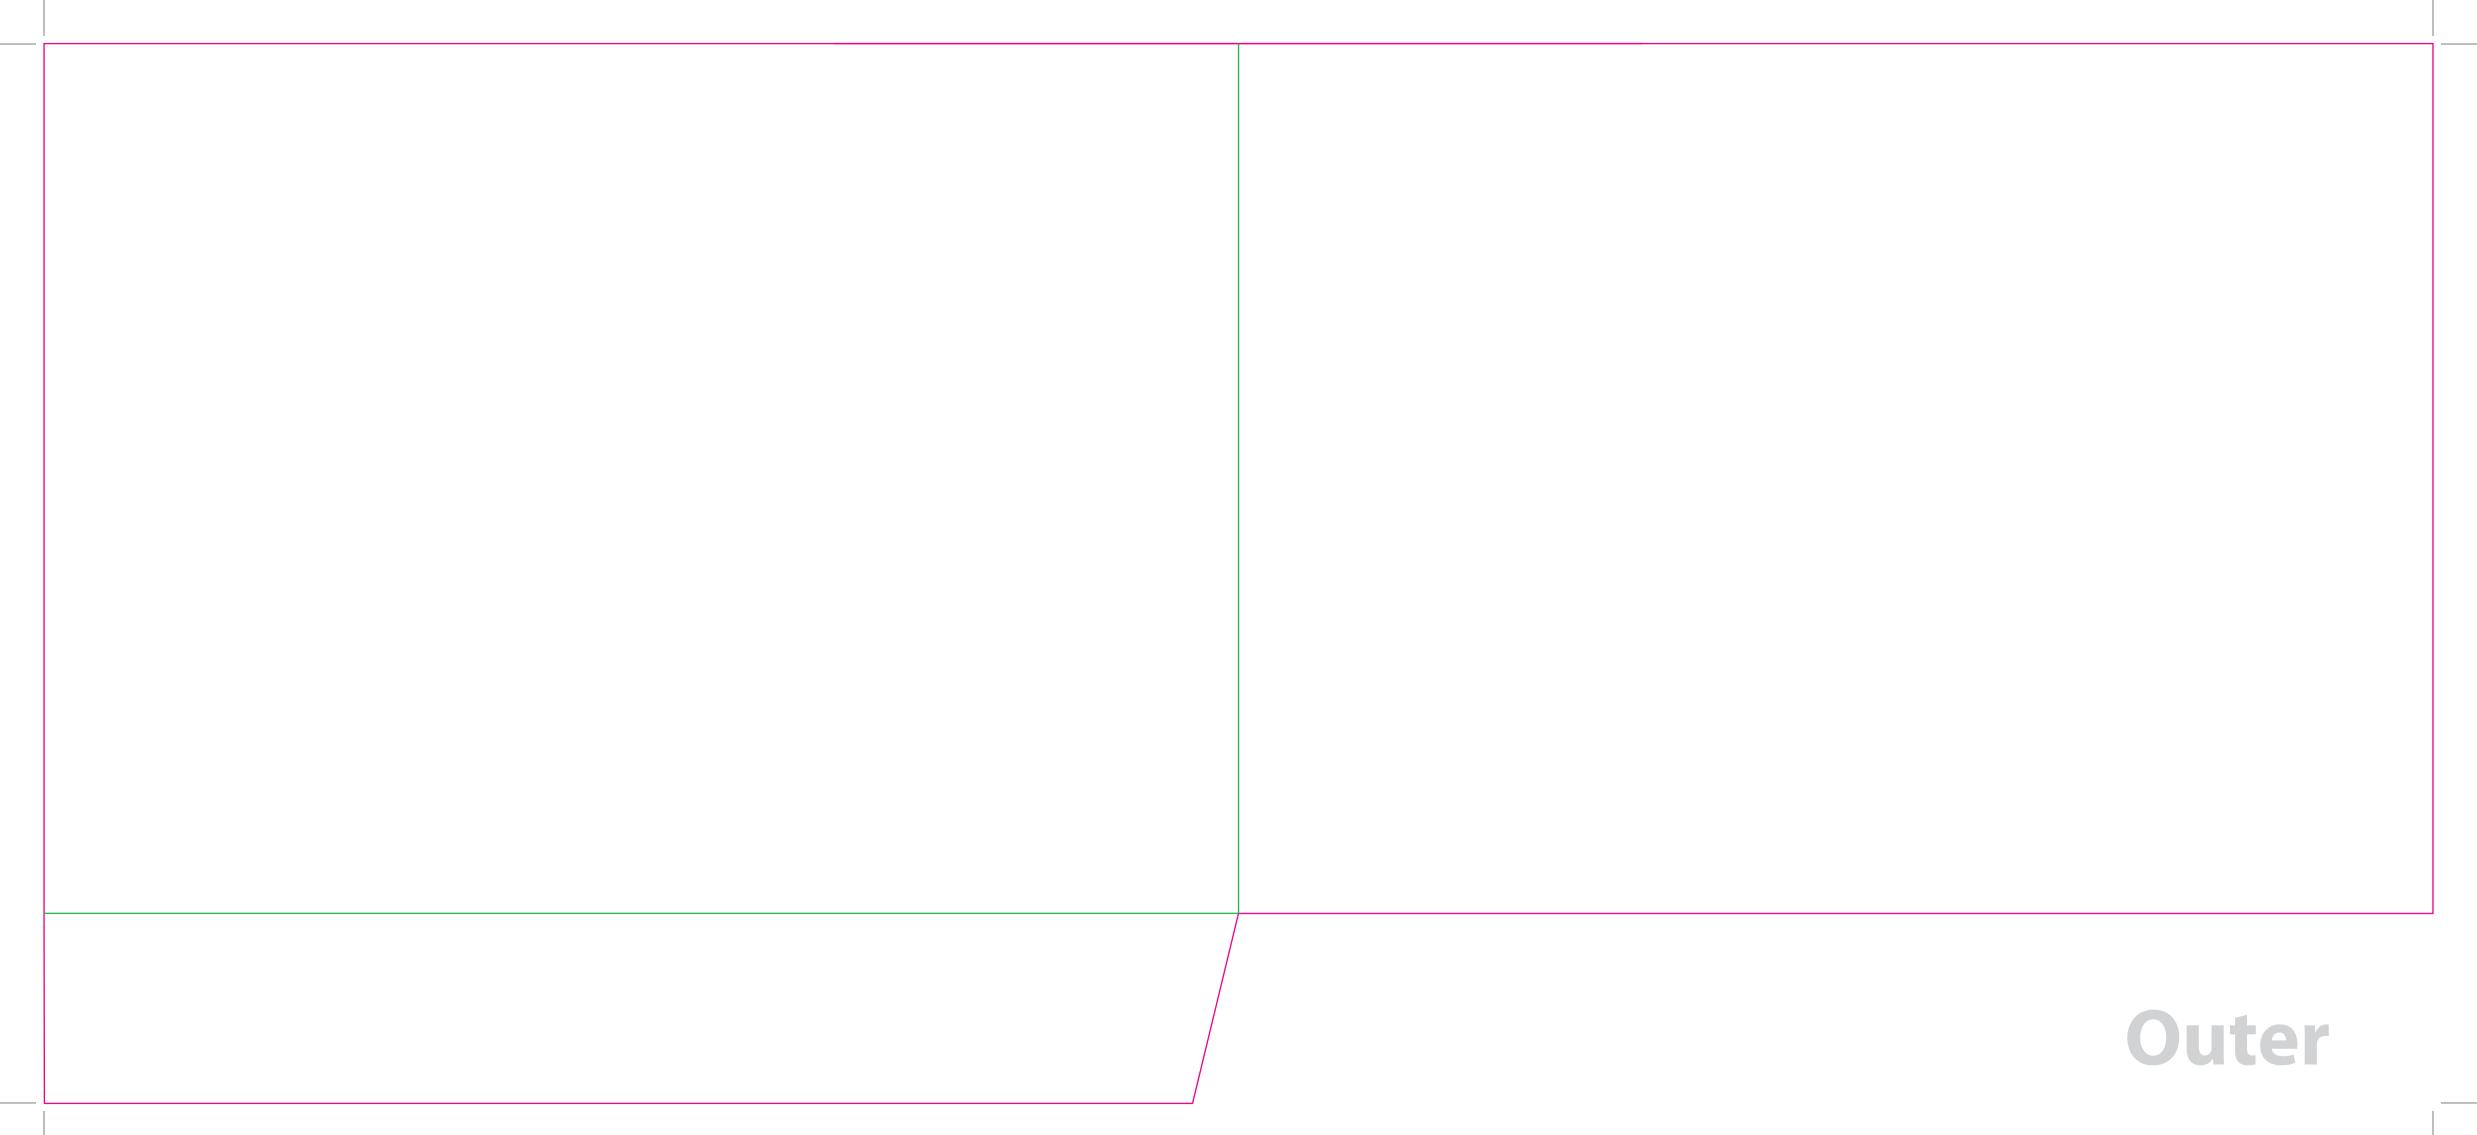

This document is set up to the exact flat size of your chosen folder and contains templates for both the inner and outer. Pink lines show cuts, green lines will be scored and folded. Please do not alter the document size or the colour and position of the lines in this template.

Please provide a minimum of 3mm bleed beyond the outline of the folder on all outer edges.

When creating your artwork, we also recommend a 'quiet area' where no text is placed closer than 8mm to the inside edges and spines of the folder template. This ensures that no text is at risk of being lost when your folders are trimmed.