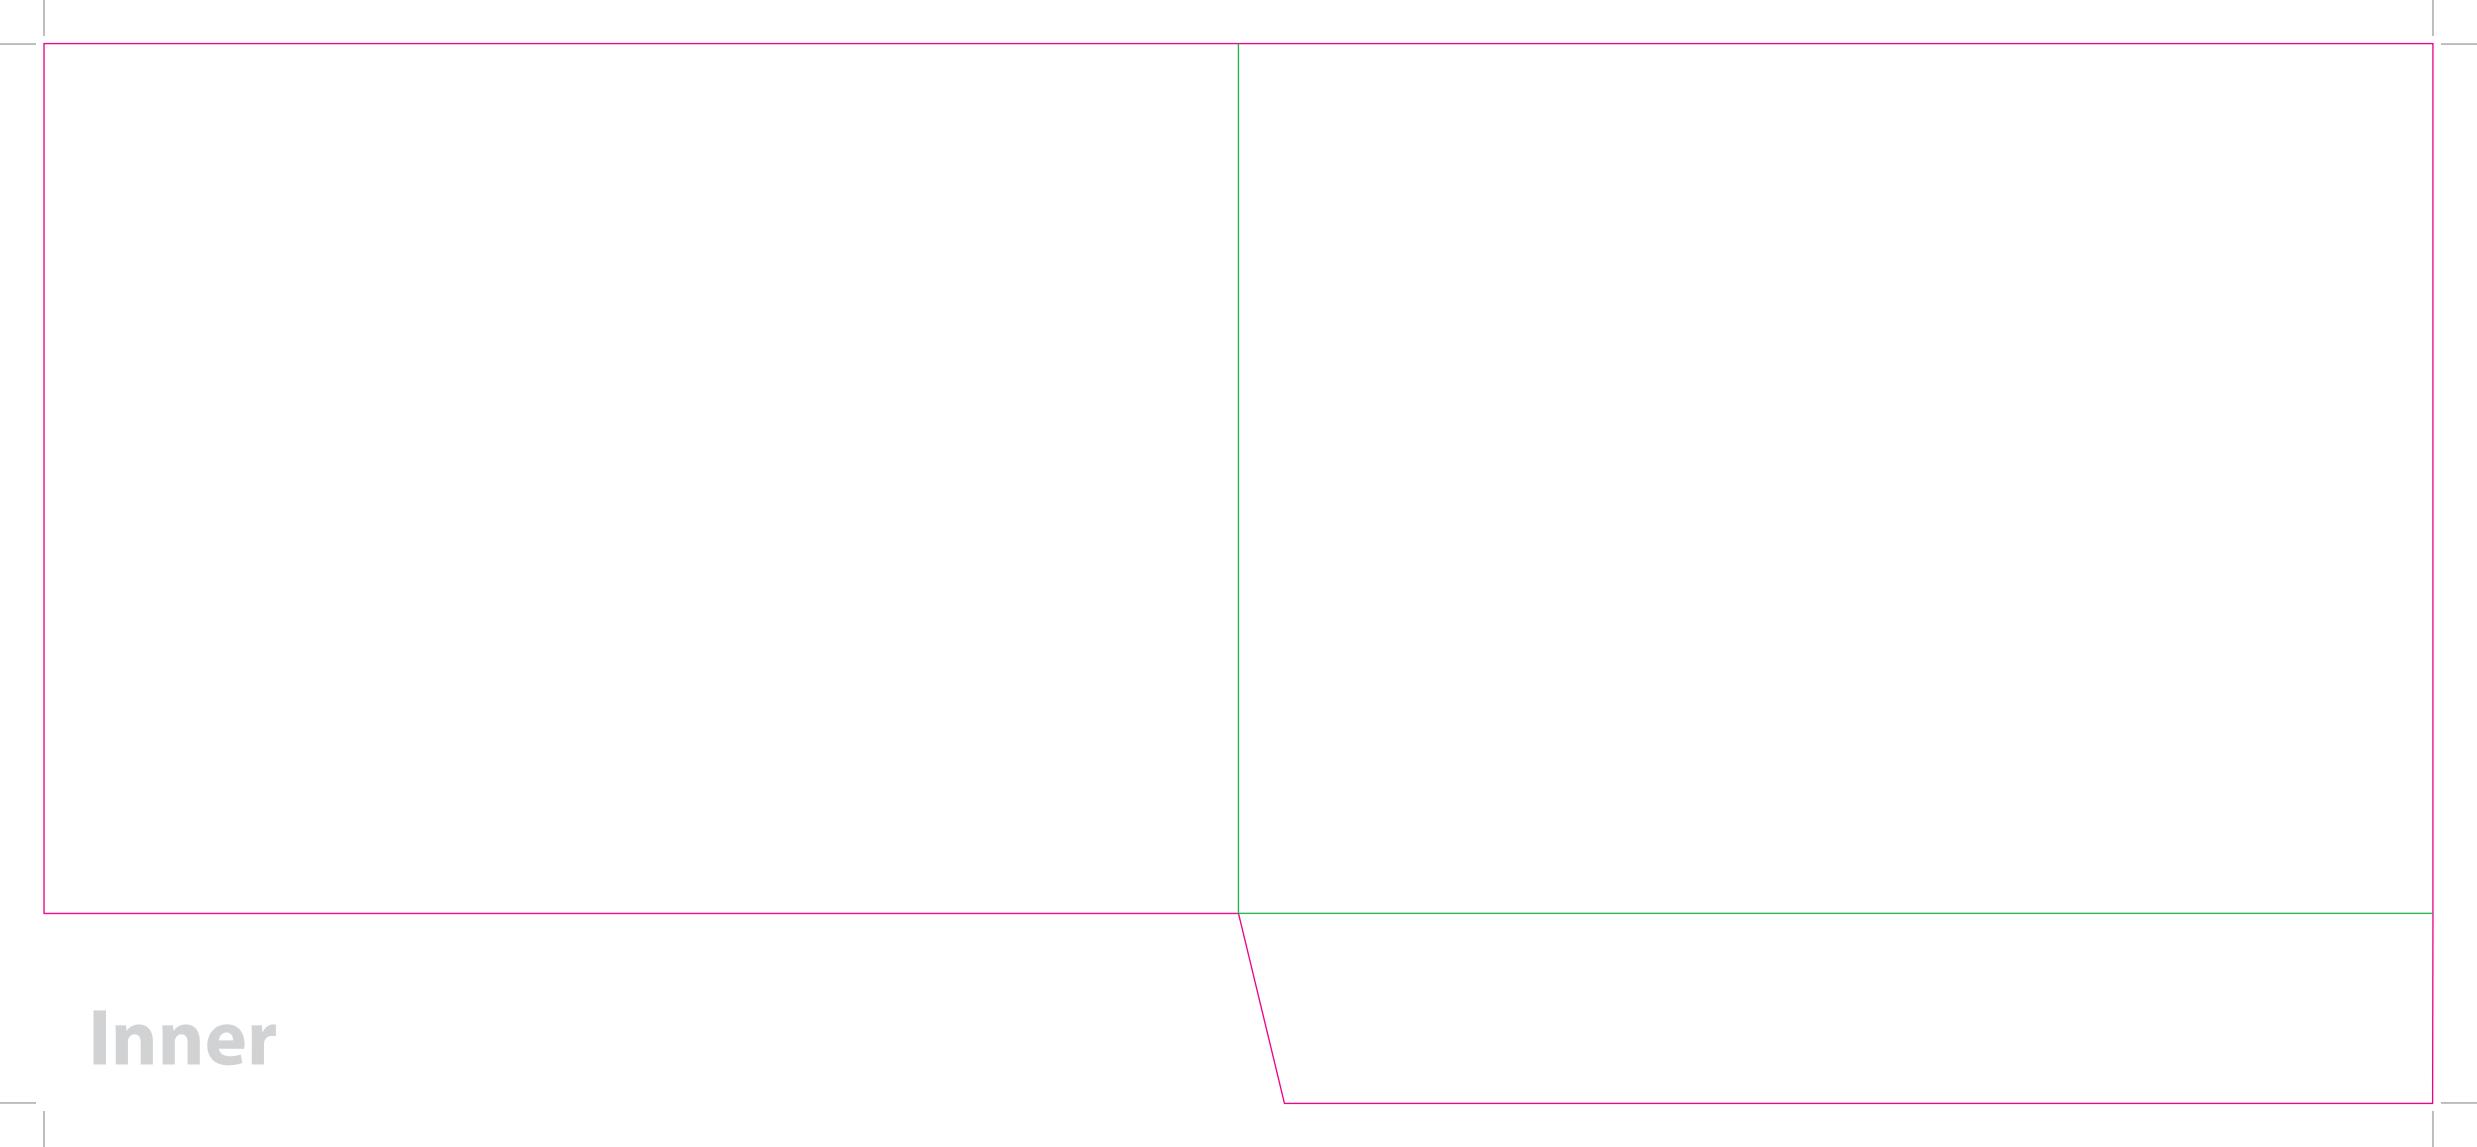

This document is set up to the exact flat size of your chosen folder and contains templates for both the inner and outer. Pink lines show cuts, green lines will be scored and folded. Please do not alter the document size or the colour and position of the lines in this template.

Please provide a minimum of 3mm bleed beyond the outline of the folder on all outer edges.

When creating your artwork, we also recommend a 'quiet area' where no text is placed closer than 8mm to the inside edges and spines of the folder template. This ensures that no text is at risk of being lost when your folders are trimmed.