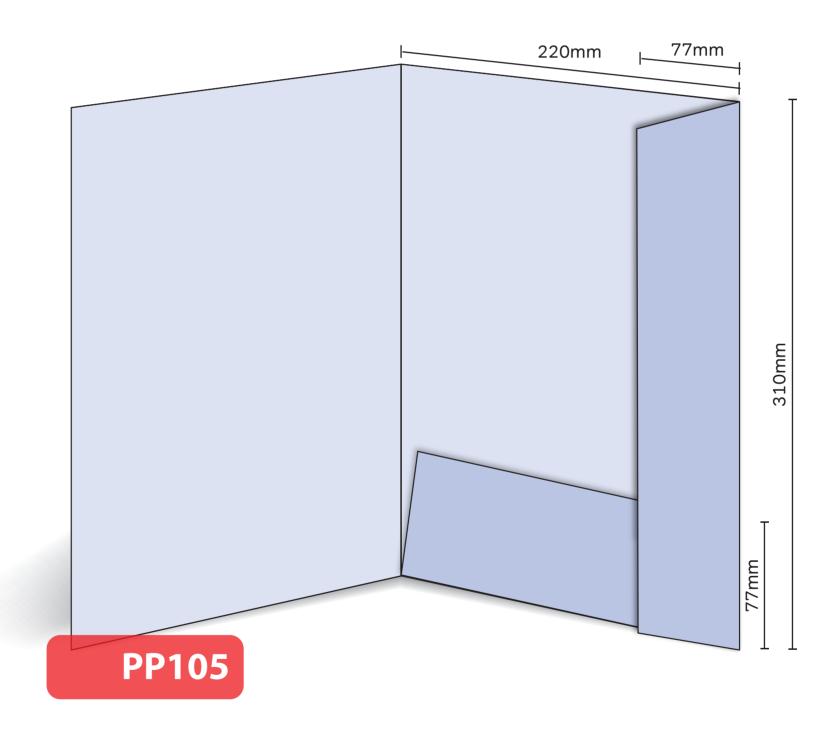

## PP105

Loose leaf Finished Size 220mm x 313mm - Flaps 77mm Flat Size 517mm x 390mm Non-capacity (holds up to 10 standard 80gsm sheets)

This document is set up to the exact flat size of your chosen folder and contains templates for both the inner and outer. Pink lines show cuts, green lines will be scored and folded. Please do not alter the document size or the colour and position of the lines in this template.

Please provide a minimum of 3mm bleed beyond the outline of the folder on all outer edges.

When creating your artwork, we also recommend a 'quiet area' where no text is placed closer than 8mm to the inside edges and spines of the folder template. This ensures that no text is at risk of being lost when your folders are trimmed.