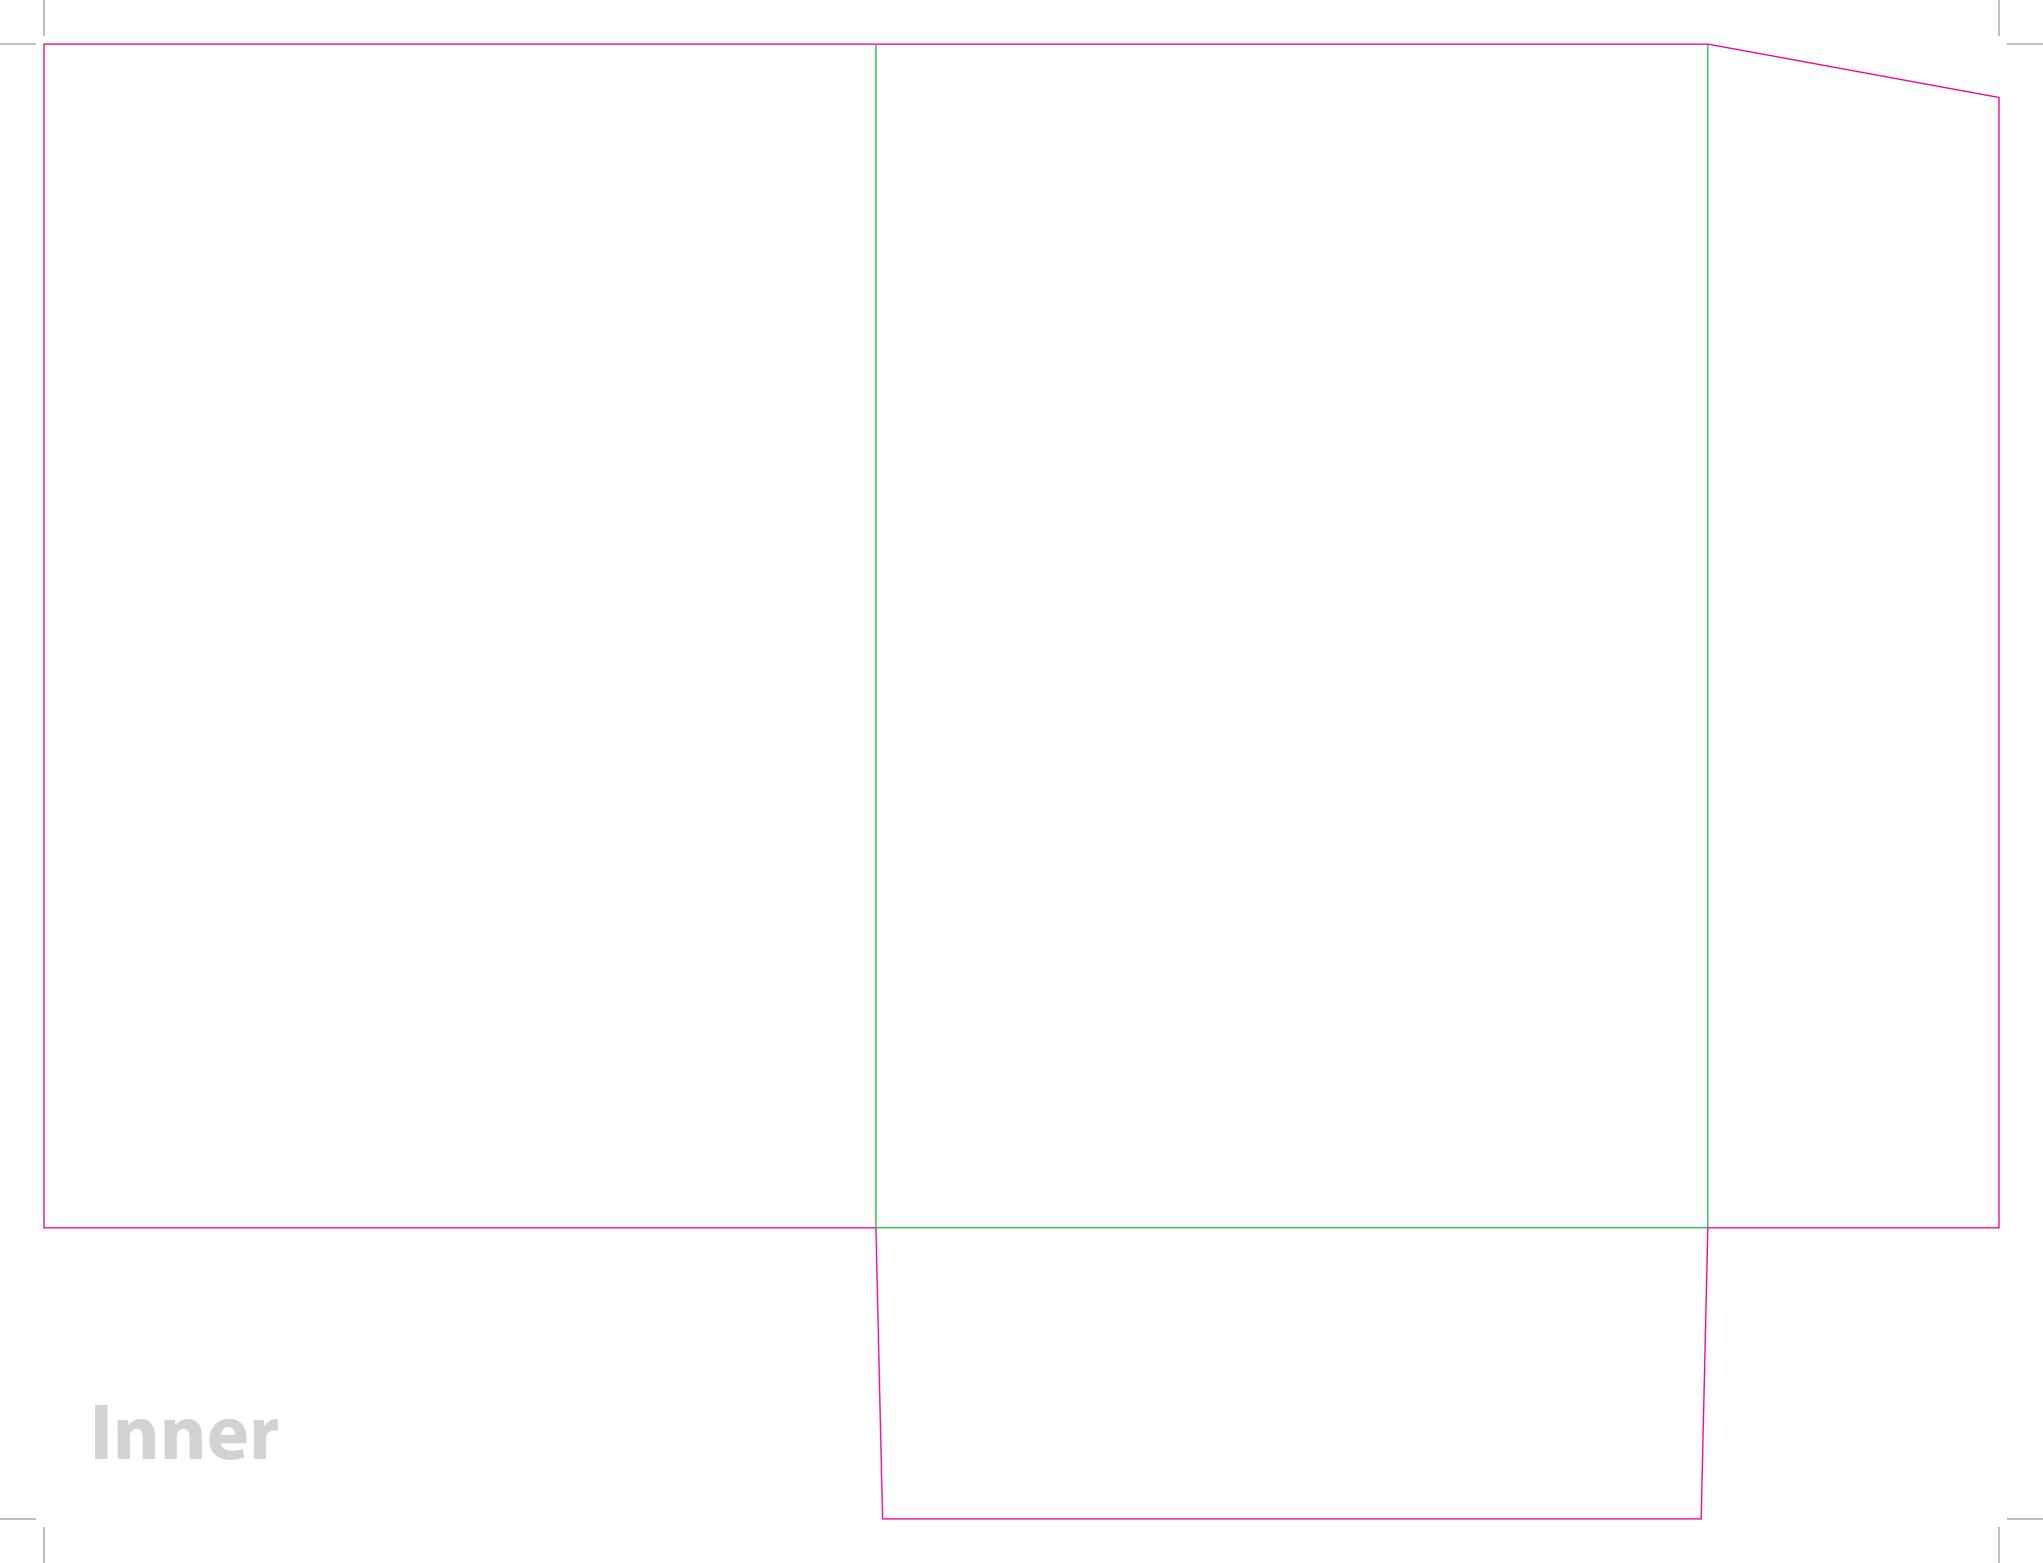

This document is set up to the exact flat size of your chosen folder and contains templates for both the inner and outer. Pink lines show cuts, green lines will be scored and folded. Please do not alter the document size or the colour and position of the lines in this template.

Please provide a minimum of 3mm bleed beyond the outline of the folder on all outer edges.

When creating your artwork, we also recommend a 'quiet area' where no text is placed closer than 8mm to the inside edges and spines of the folder template. This ensures that no text is at risk of being lost when your folders are trimmed.