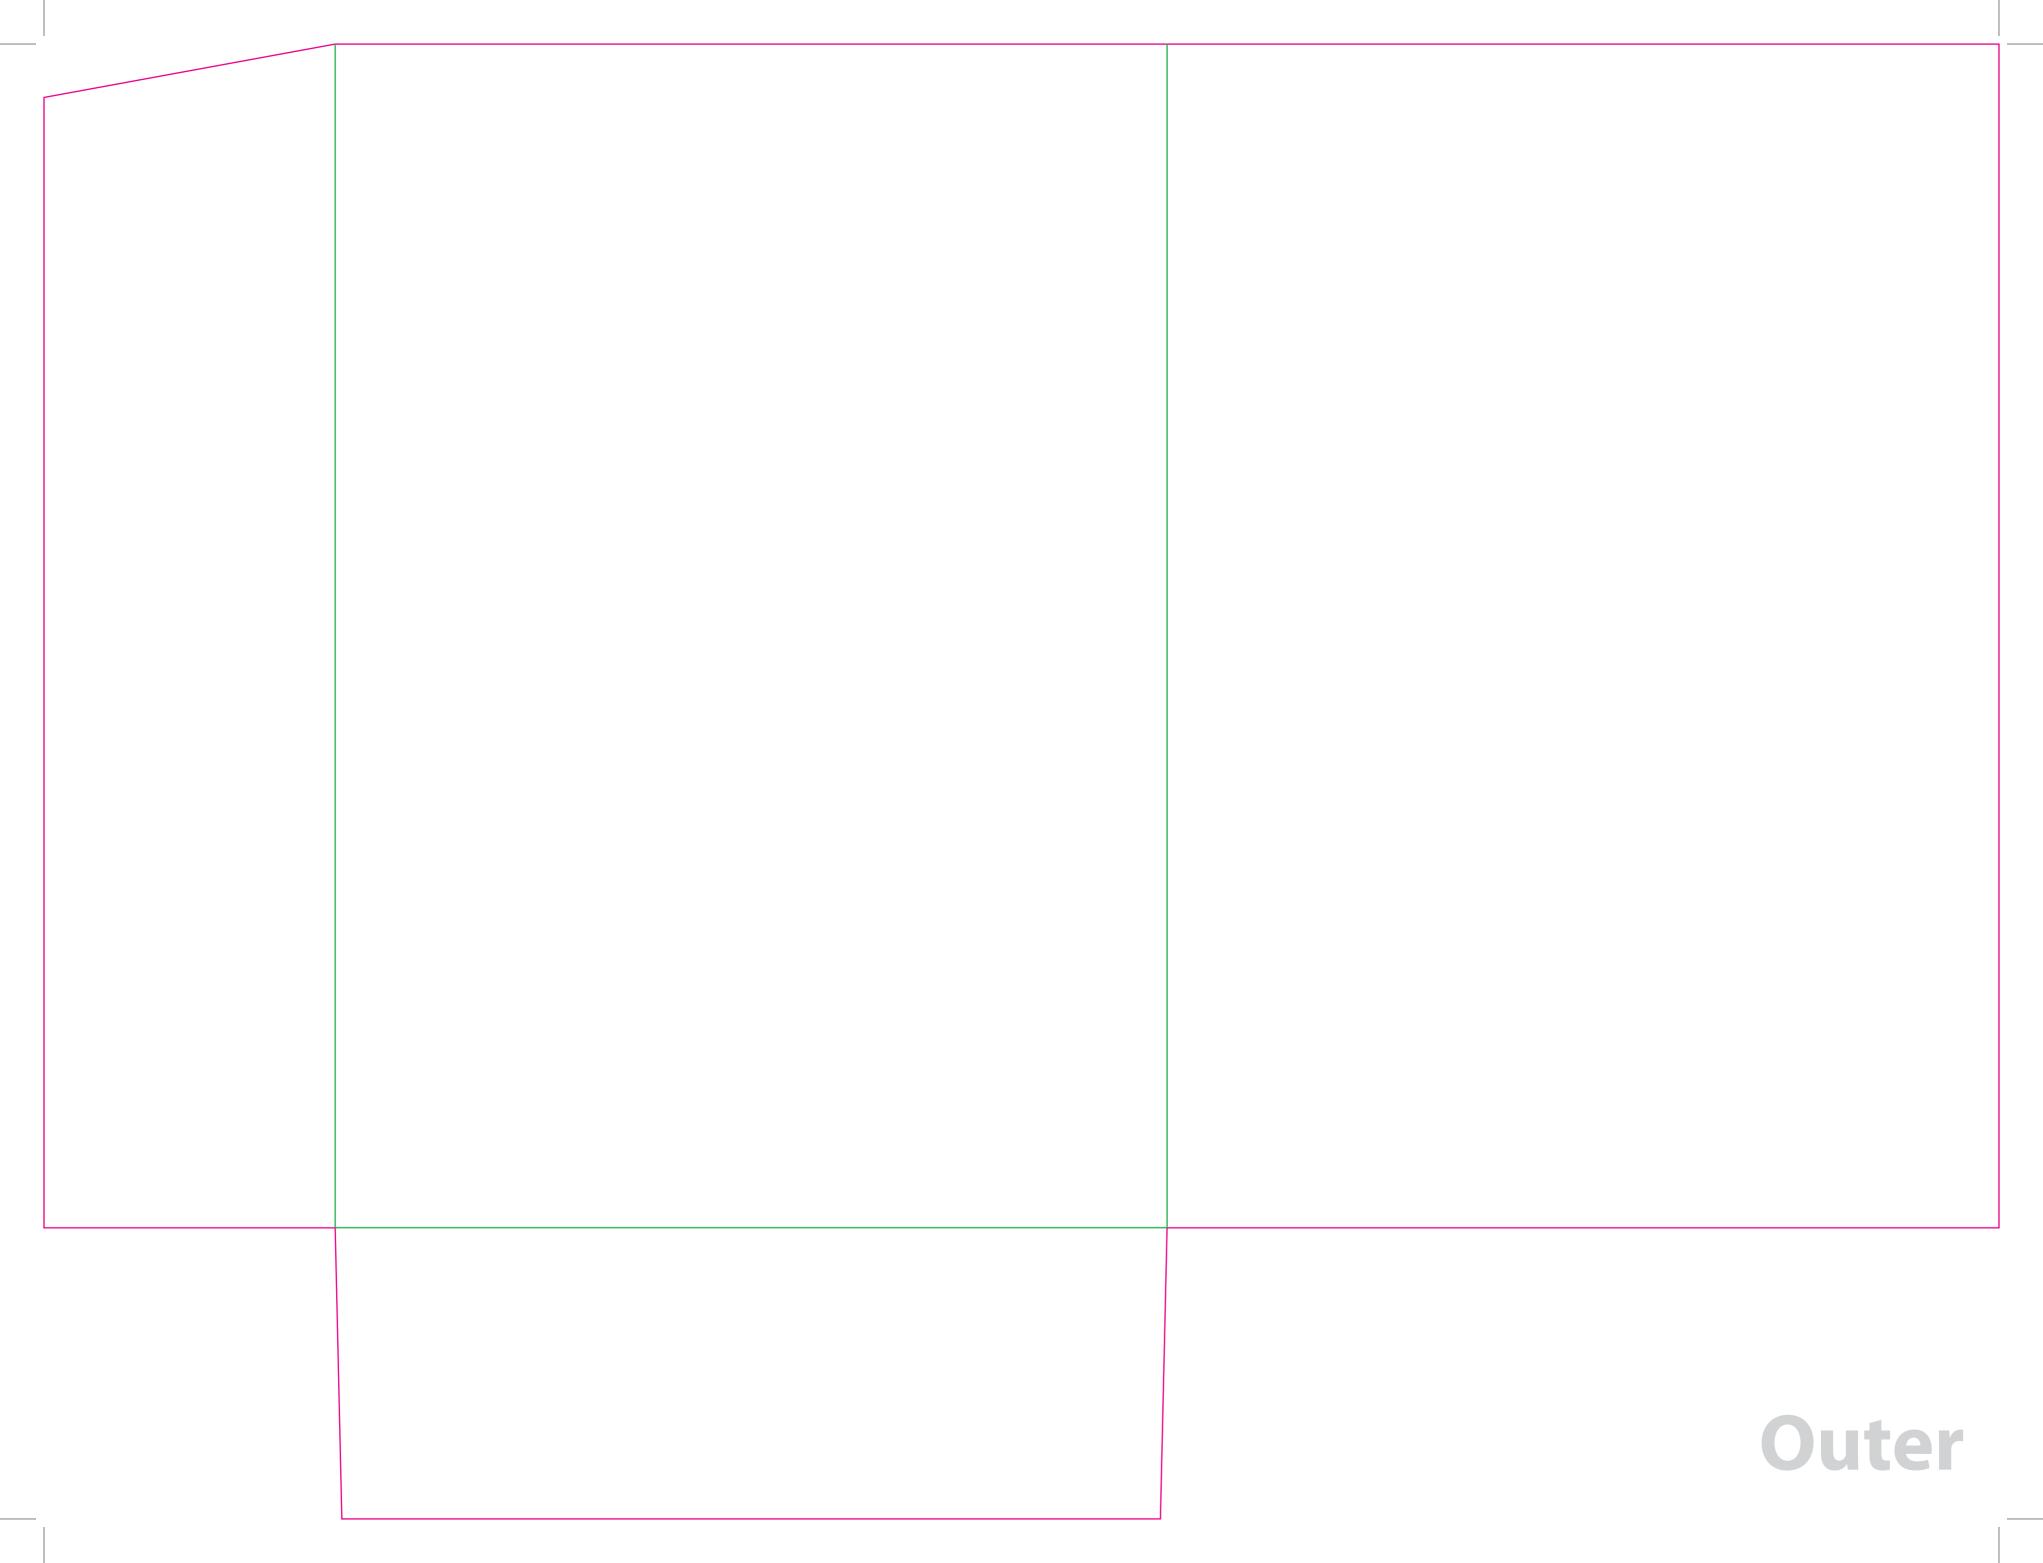

This document is set up to the exact flat size of your chosen folder and contains templates for both the inner and outer. Pink lines show cuts, green lines will be scored and folded. Please do not alter the document size or the colour and position of the lines in this template.

Please provide a minimum of 3mm bleed beyond the outline of the folder on all outer edges.

When creating your artwork, we also recommend a 'quiet area' where no text is placed closer than 8mm to the inside edges and spines of the folder template. This ensures that no text is at risk of being lost when your folders are trimmed.