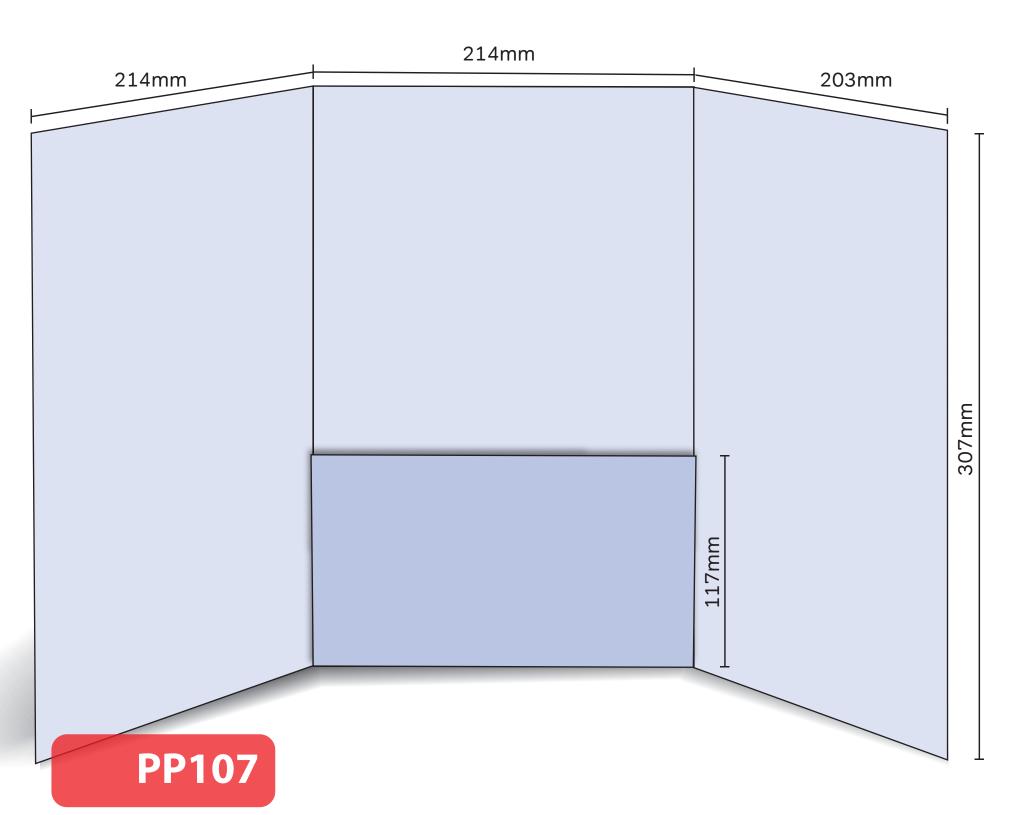

## PP107

Loose leaf Finished Size 214mm x 307mm - Flap 117mm Flat Size 631mm x 424mm Non-capacity (holds up to 10 standard 80gsm sheets)

This document is set up to the exact flat size of your chosen folder and contains templates for both the inner and outer. Pink lines show cuts, green lines will be scored and folded. Please do not alter the document size or the colour and position of the lines in this template.

Please provide a minimum of 3mm bleed beyond the outline of the folder on all outer edges.

When creating your artwork, we also recommend a 'quiet area' where no text is placed closer than 8mm to the inside edges and spines of the folder template. This ensures that no text is at risk of being lost when your folders are trimmed.