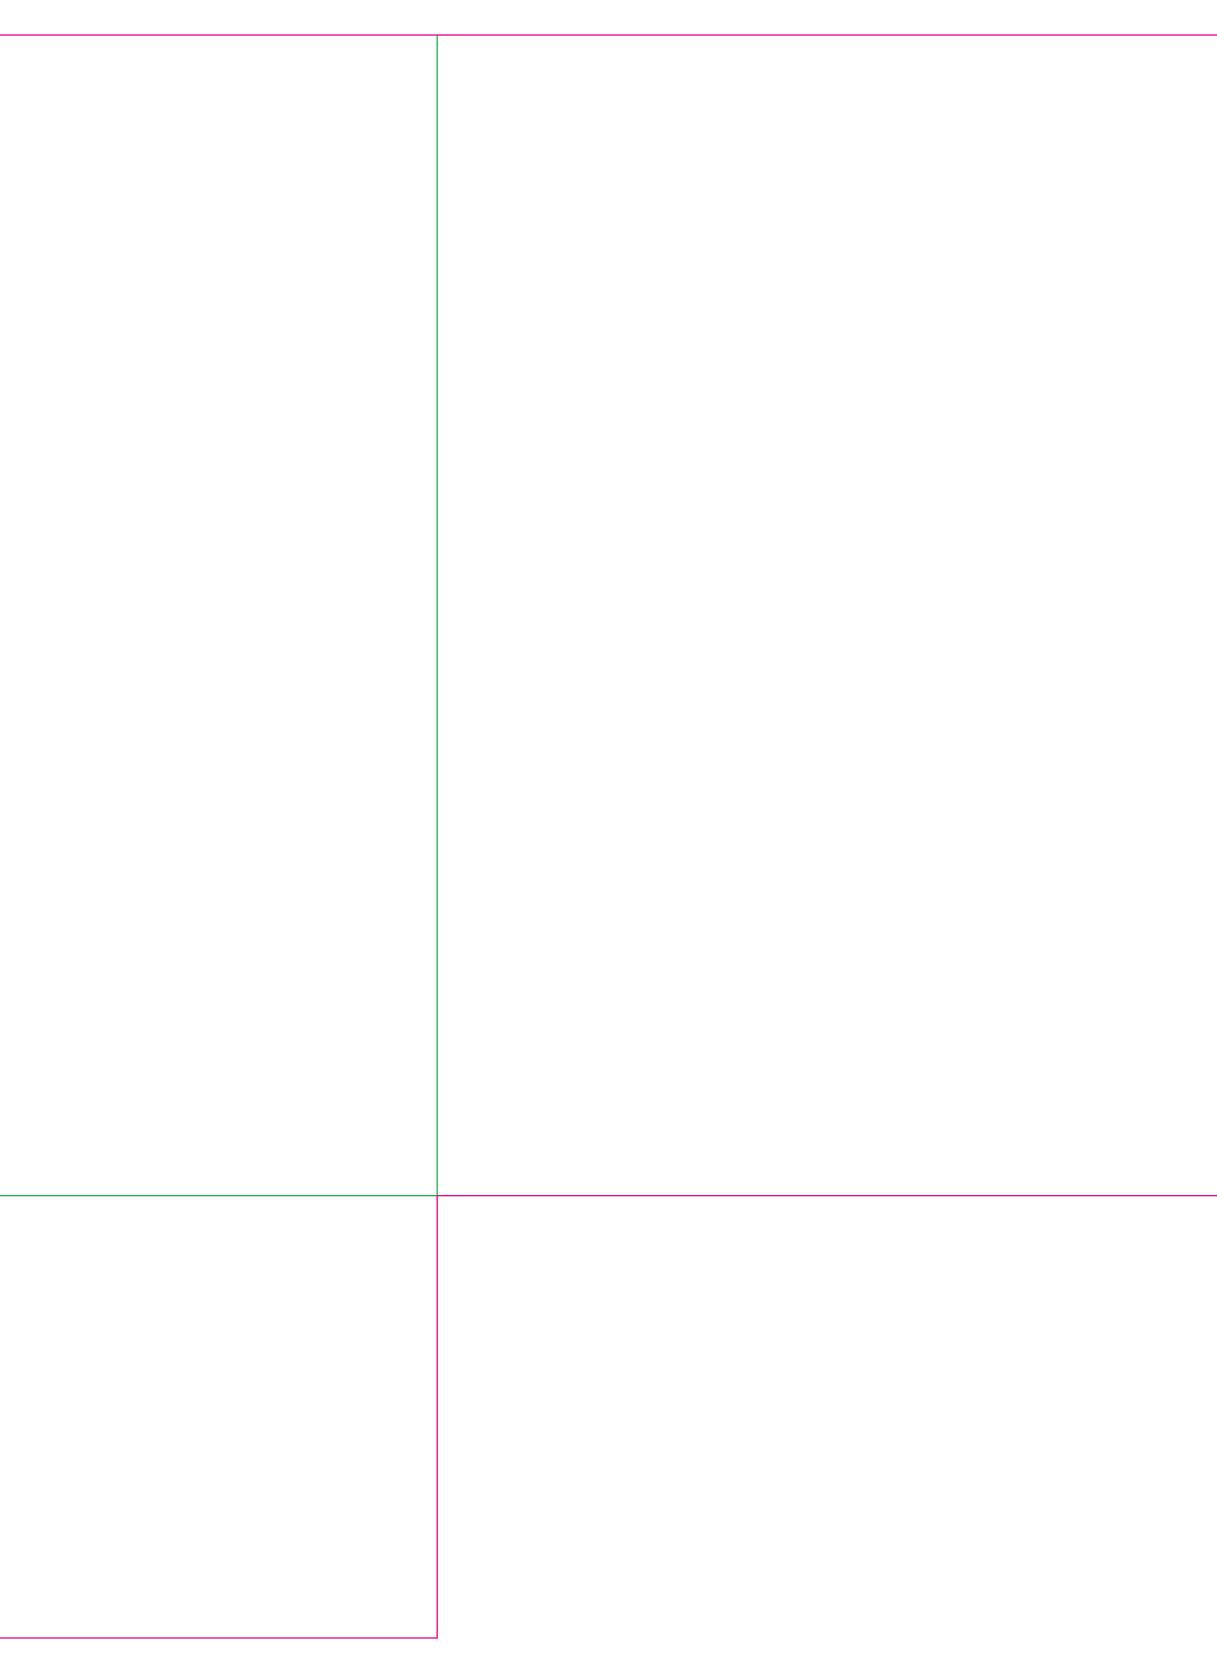

This document is set up to the exact flat size of your chosen folder and contains templates for both the inner and outer. Pink lines show cuts, green lines will be scored and folded. Please do not alter the document size or the colour and position of the lines in this template.

Please provide a minimum of 3mm bleed beyond the outline of the folder on all outer edges.

When creating your artwork, we also recommend a 'quiet area' where no text is placed closer than 8mm to the inside edges and spines of the folder template. This ensures that no text is at risk of being lost when your folders are trimmed.

## Inner