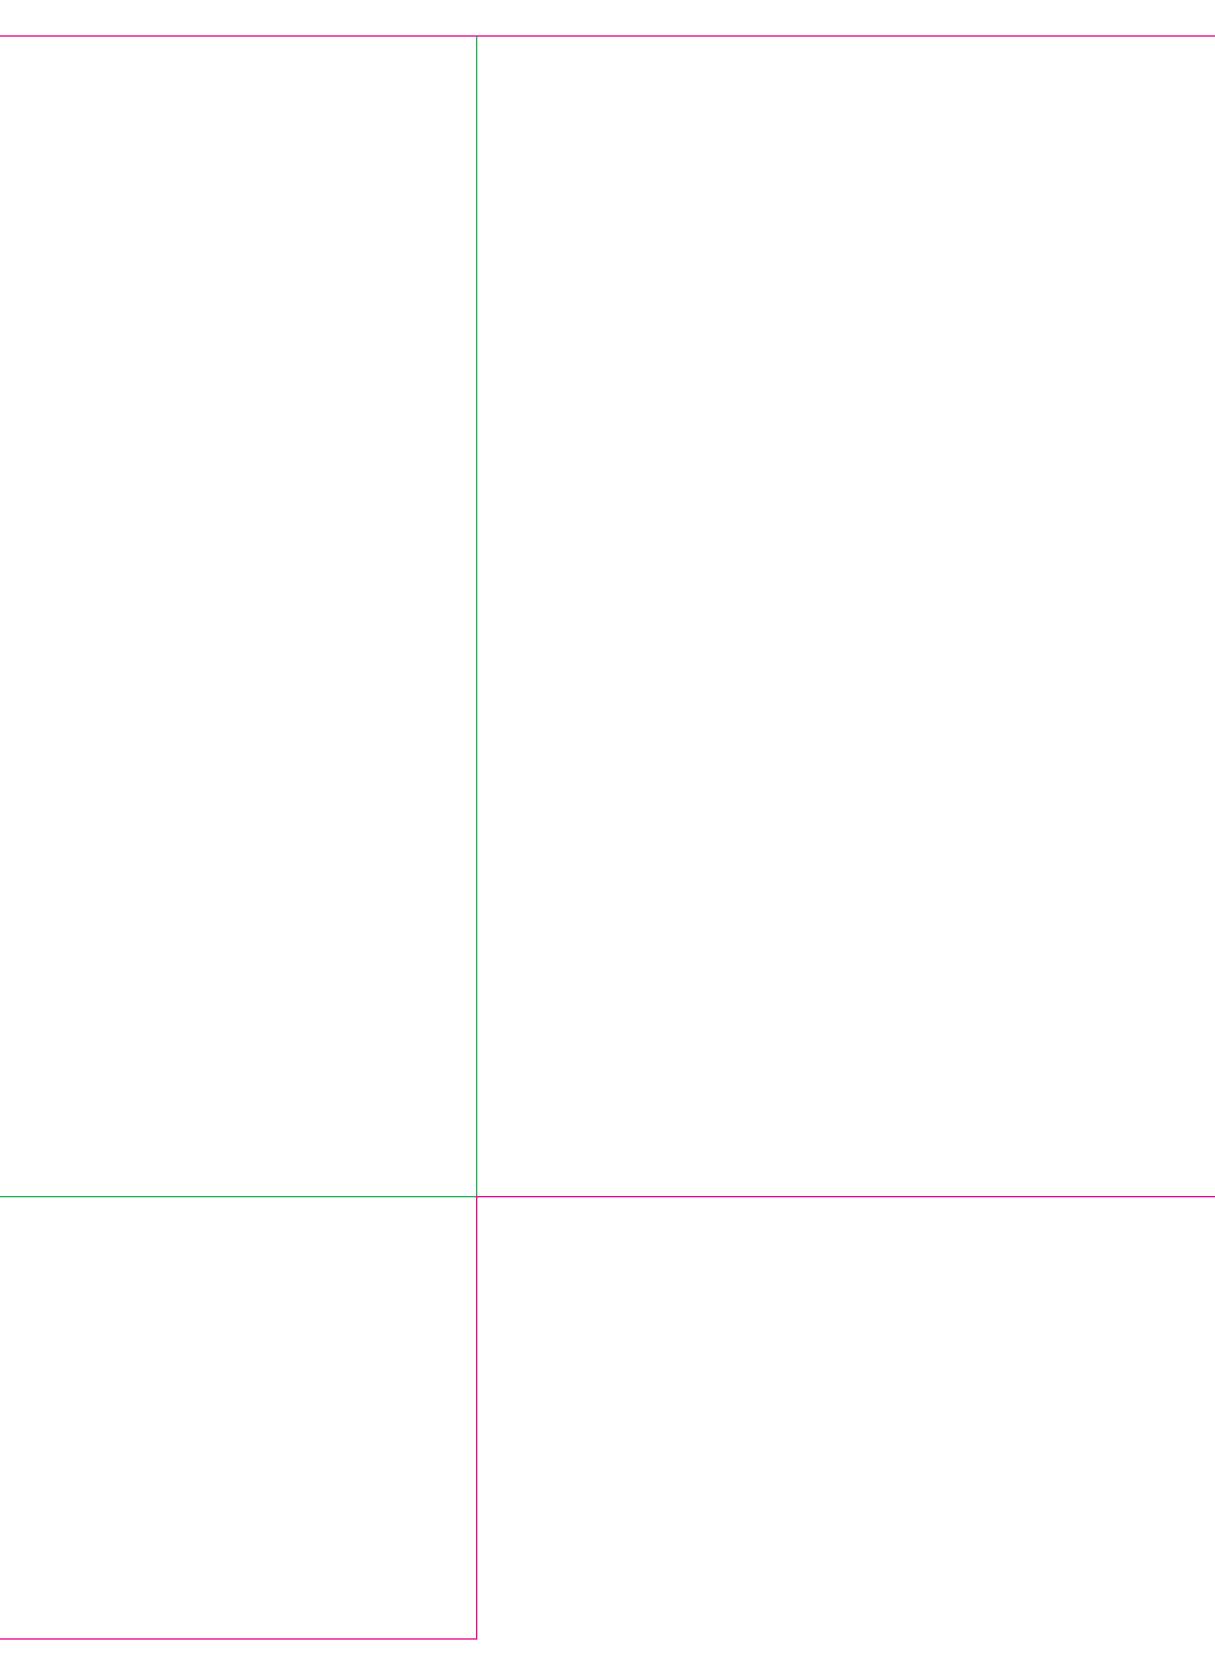

This document is set up to the exact flat size of your chosen folder and contains templates for both the inner and outer. Pink lines show cuts, green lines will be scored and folded. Please do not alter the document size or the colour and position of the lines in this template.

Please provide a minimum of 3mm bleed beyond the outline of the folder on all outer edges.

When creating your artwork, we also recommend a 'quiet area' where no text is placed closer than 8mm to the inside edges and spines of the folder template. This ensures that no text is at risk of being lost when your folders are trimmed.

## Inner