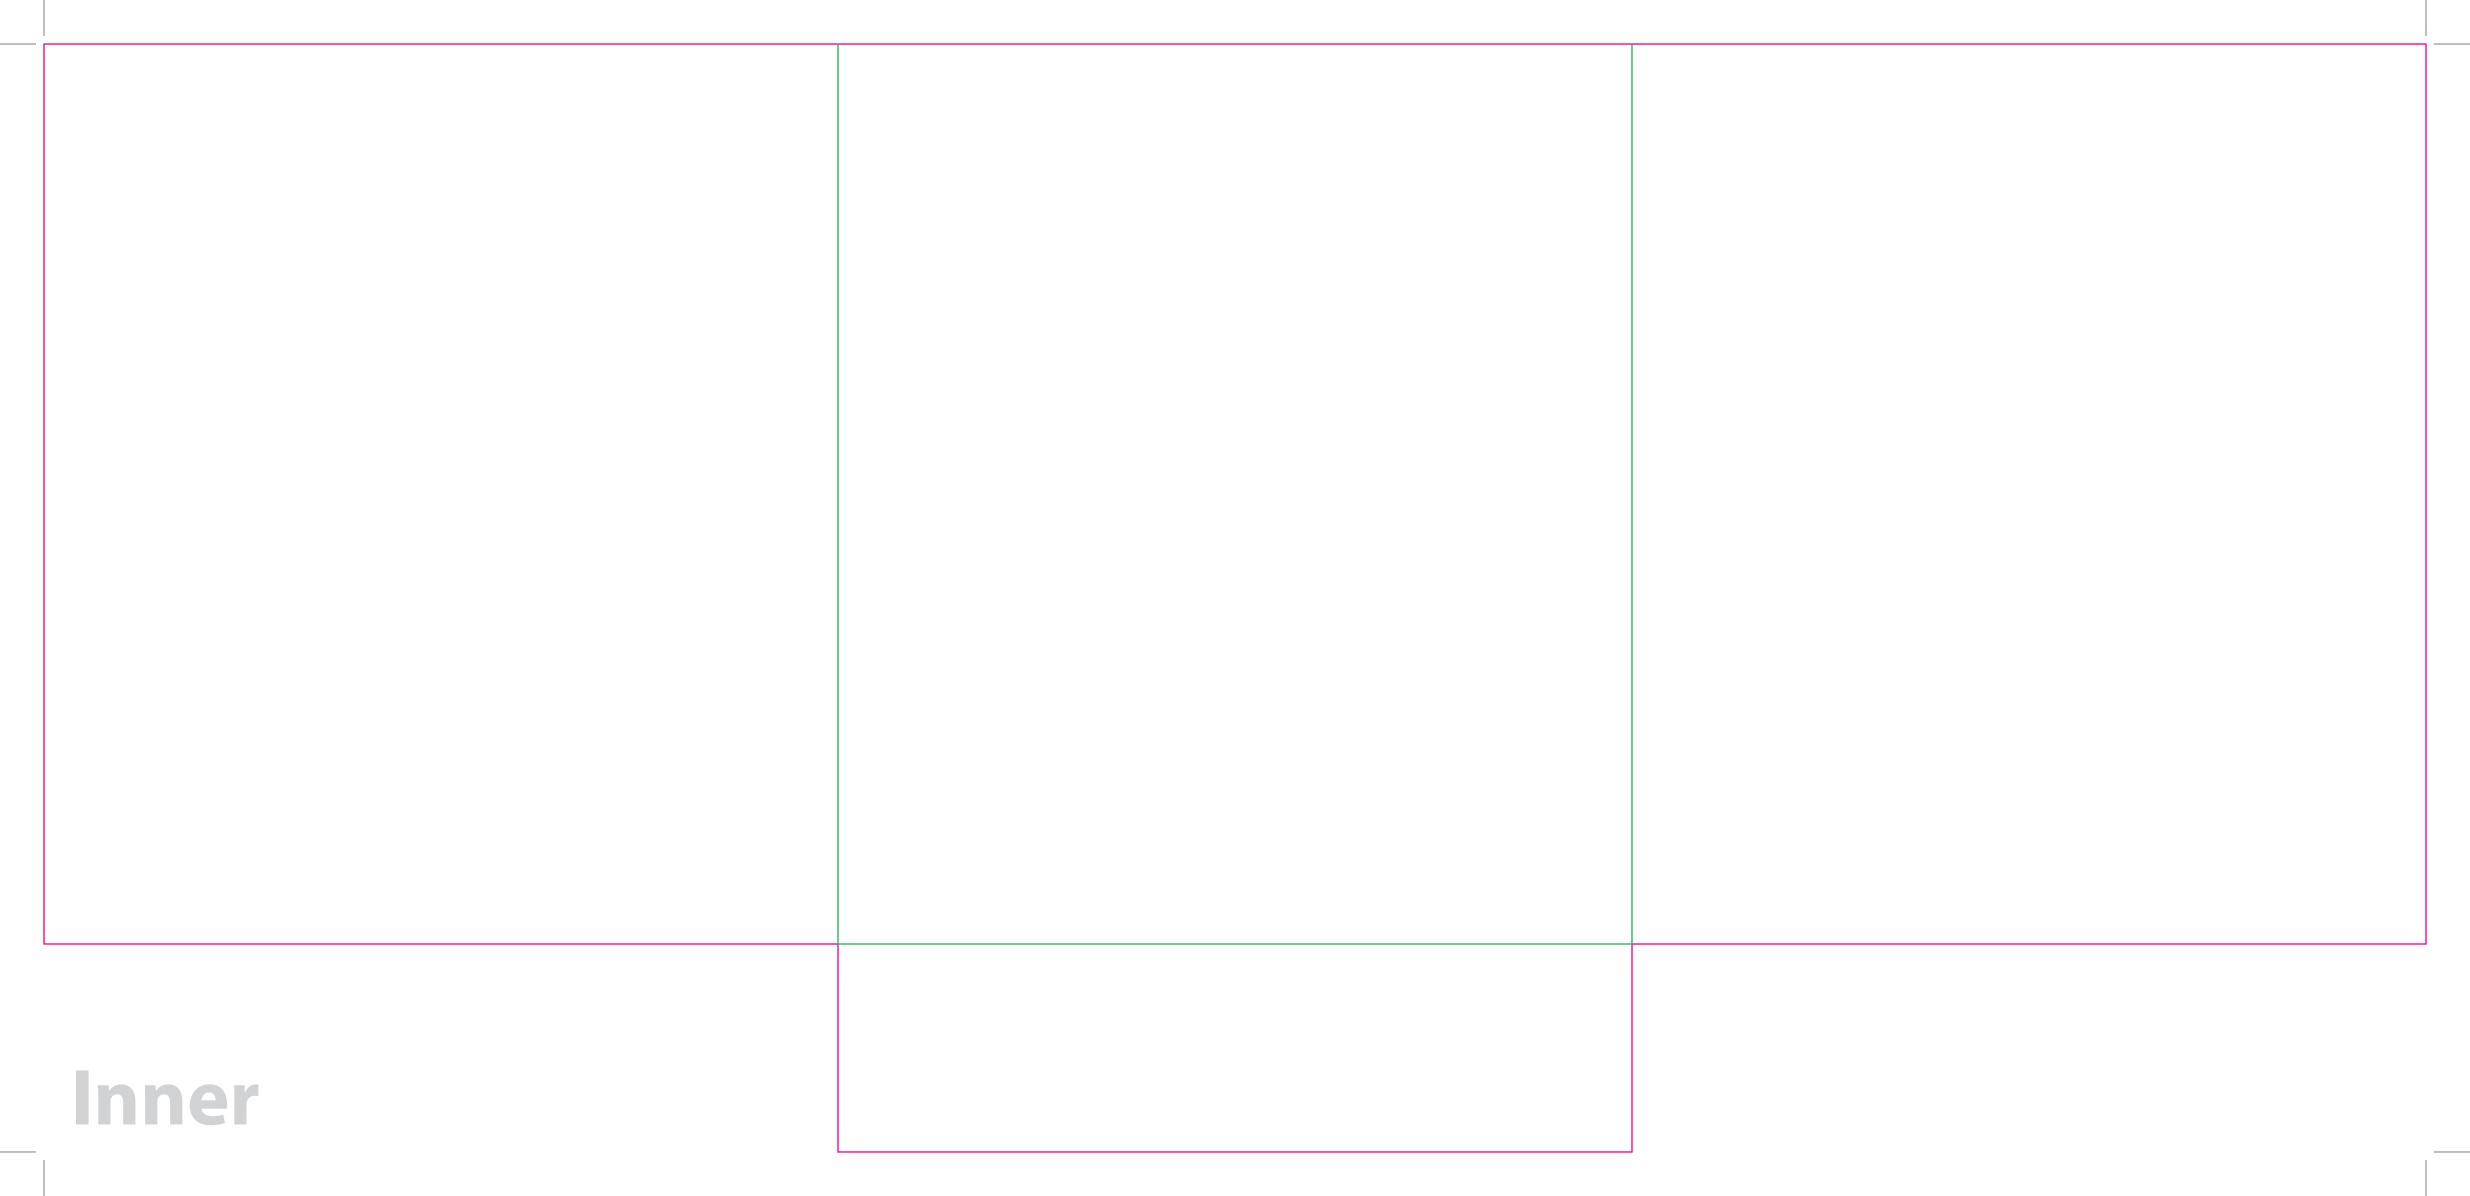

This document is set up to the exact flat size of your chosen folder and contains templates for both the inner and outer. Pink lines show cuts, green lines will be scored and folded. Please do not alter the document size or the colour and position of the lines in this template.

Please provide a minimum of 3mm bleed beyond the outline of the folder on all outer edges.

When creating your artwork, we also recommend a 'quiet area' where no text is placed closer than 8mm to the inside edges and spines of the folder template. This ensures that no text is at risk of being lost when your folders are trimmed.