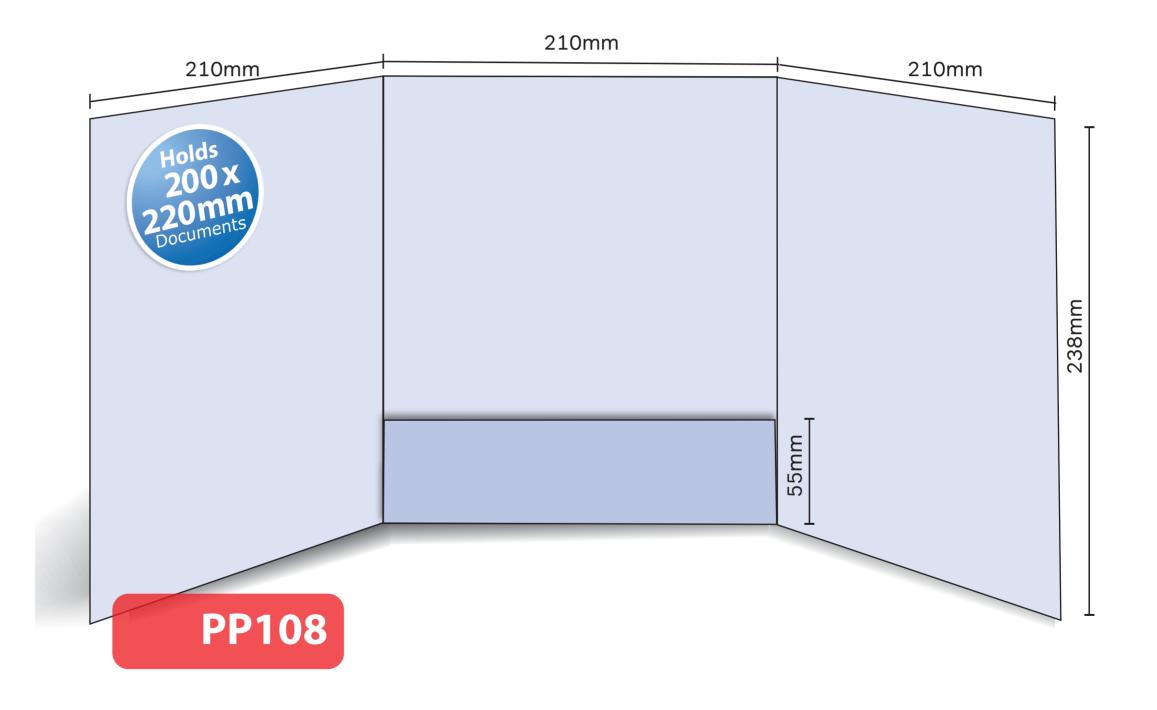

## PP108

Loose leaf Finished Size 210mm x 238mm - Flap 55mm Flat Size 630mm x 293mm Non-capacity (holds up to 10 standard 80gsm sheets)

This document is set up to the exact flat size of your chosen folder and contains templates for both the inner and outer. Pink lines show cuts, green lines will be scored and folded. Please do not alter the document size or the colour and position of the lines in this template.

Please provide a minimum of 3mm bleed beyond the outline of the folder on all outer edges.

When creating your artwork, we also recommend a 'quiet area' where no text is placed closer than 8mm to the inside edges and spines of the folder template. This ensures that no text is at risk of being lost when your folders are trimmed.