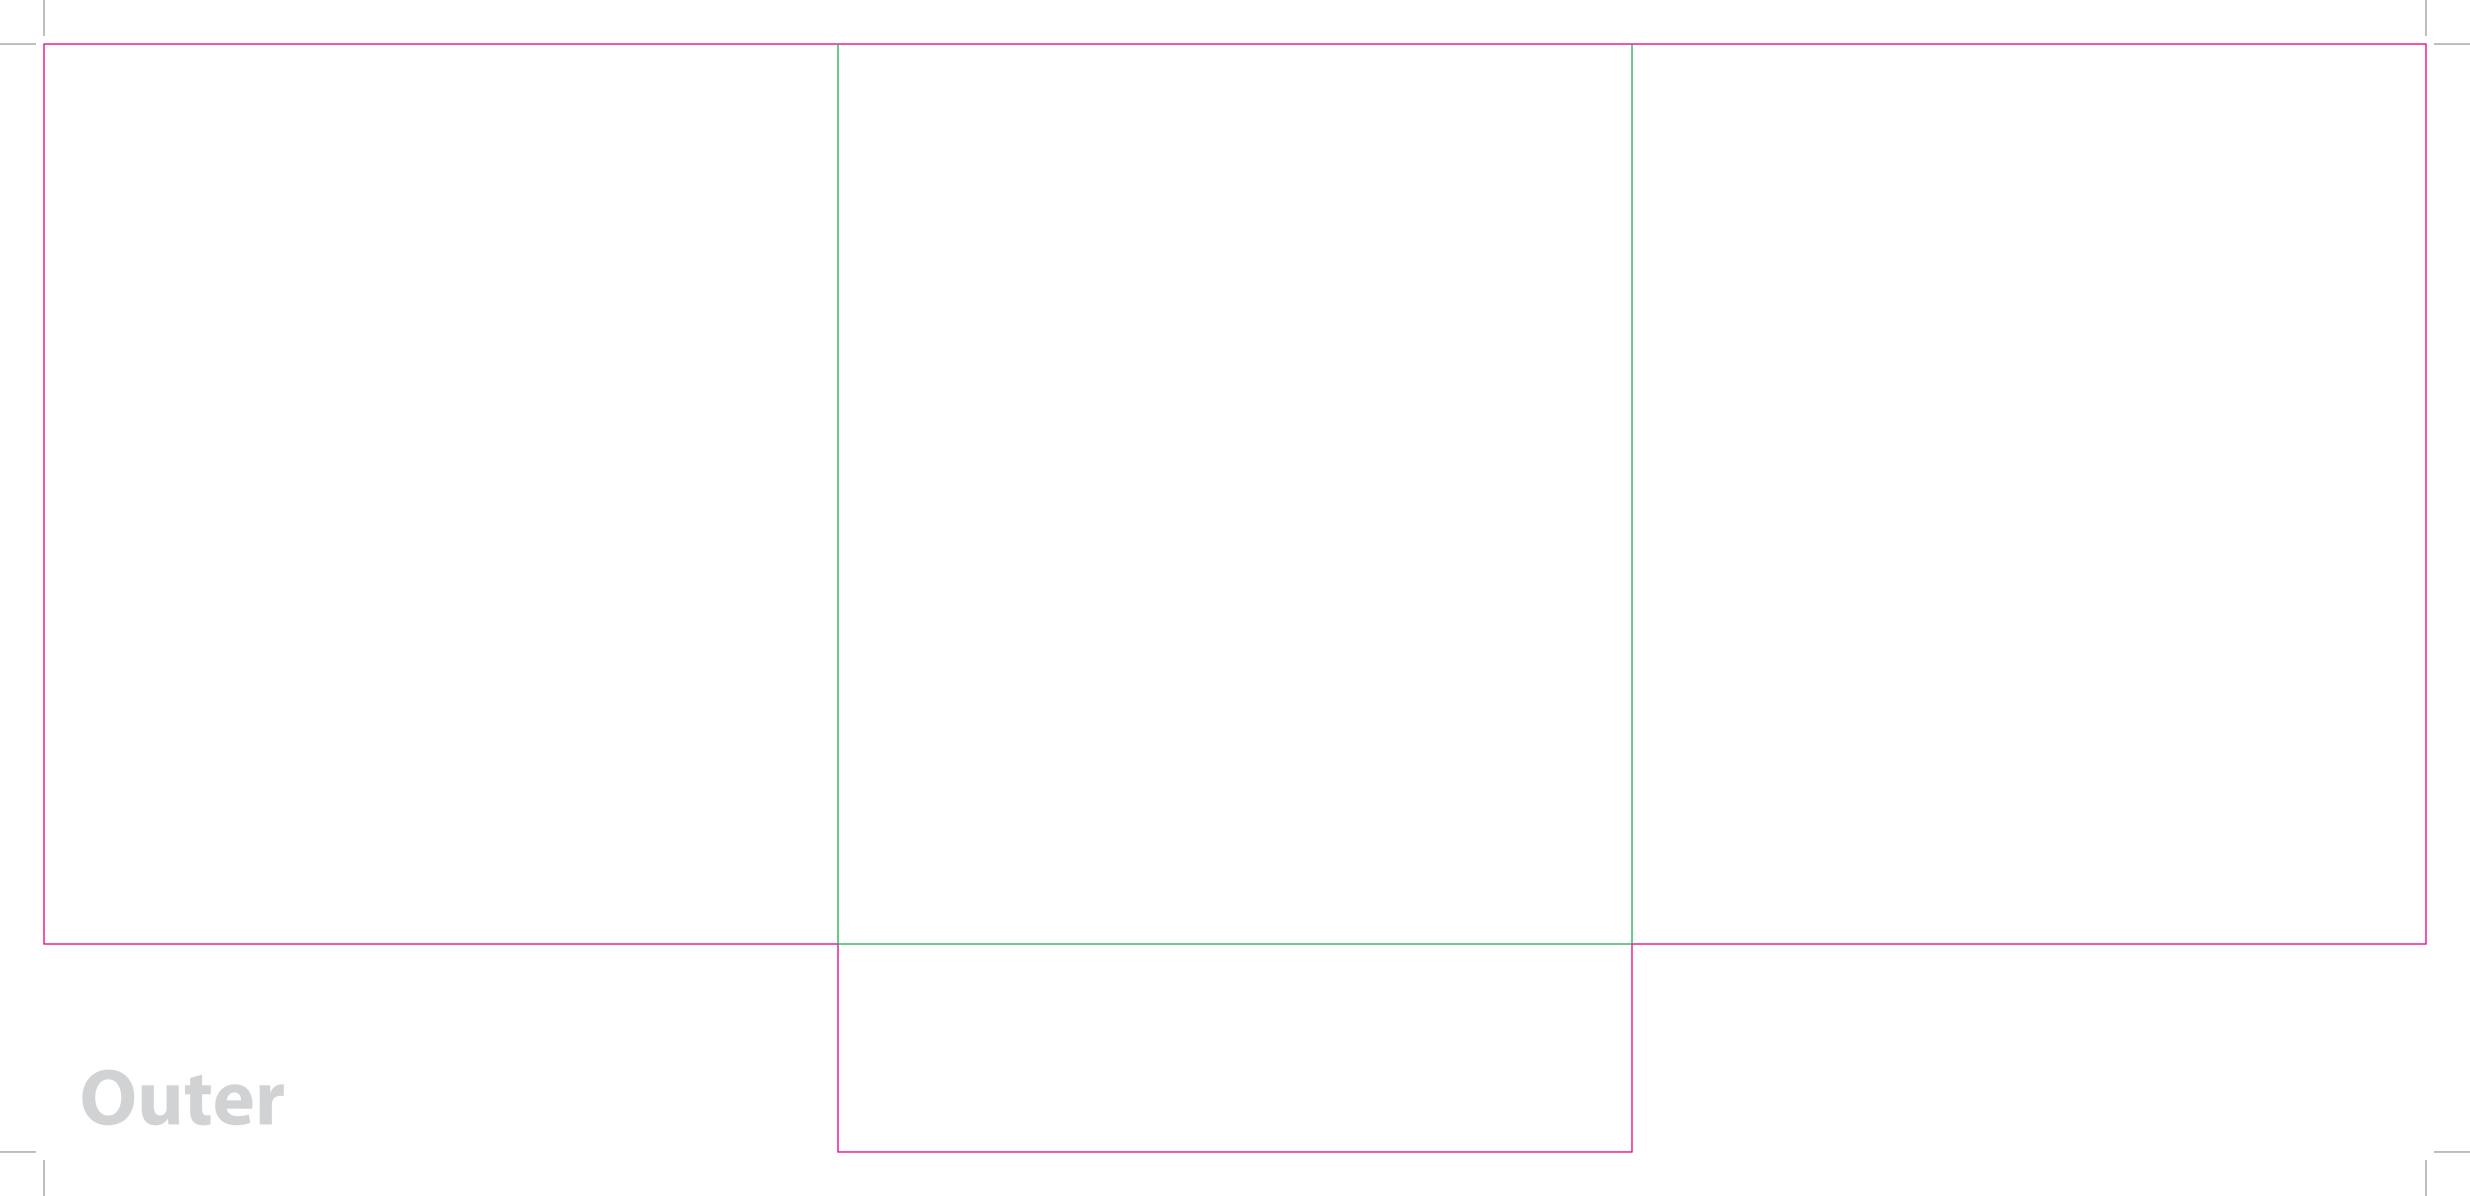

This document is set up to the exact flat size of your chosen folder and contains templates for both the inner and outer. Pink lines show cuts, green lines will be scored and folded. Please do not alter the document size or the colour and position of the lines in this template.

Please provide a minimum of 3mm bleed beyond the outline of the folder on all outer edges.

When creating your artwork, we also recommend a 'quiet area' where no text is placed closer than 8mm to the inside edges and spines of the folder template. This ensures that no text is at risk of being lost when your folders are trimmed.