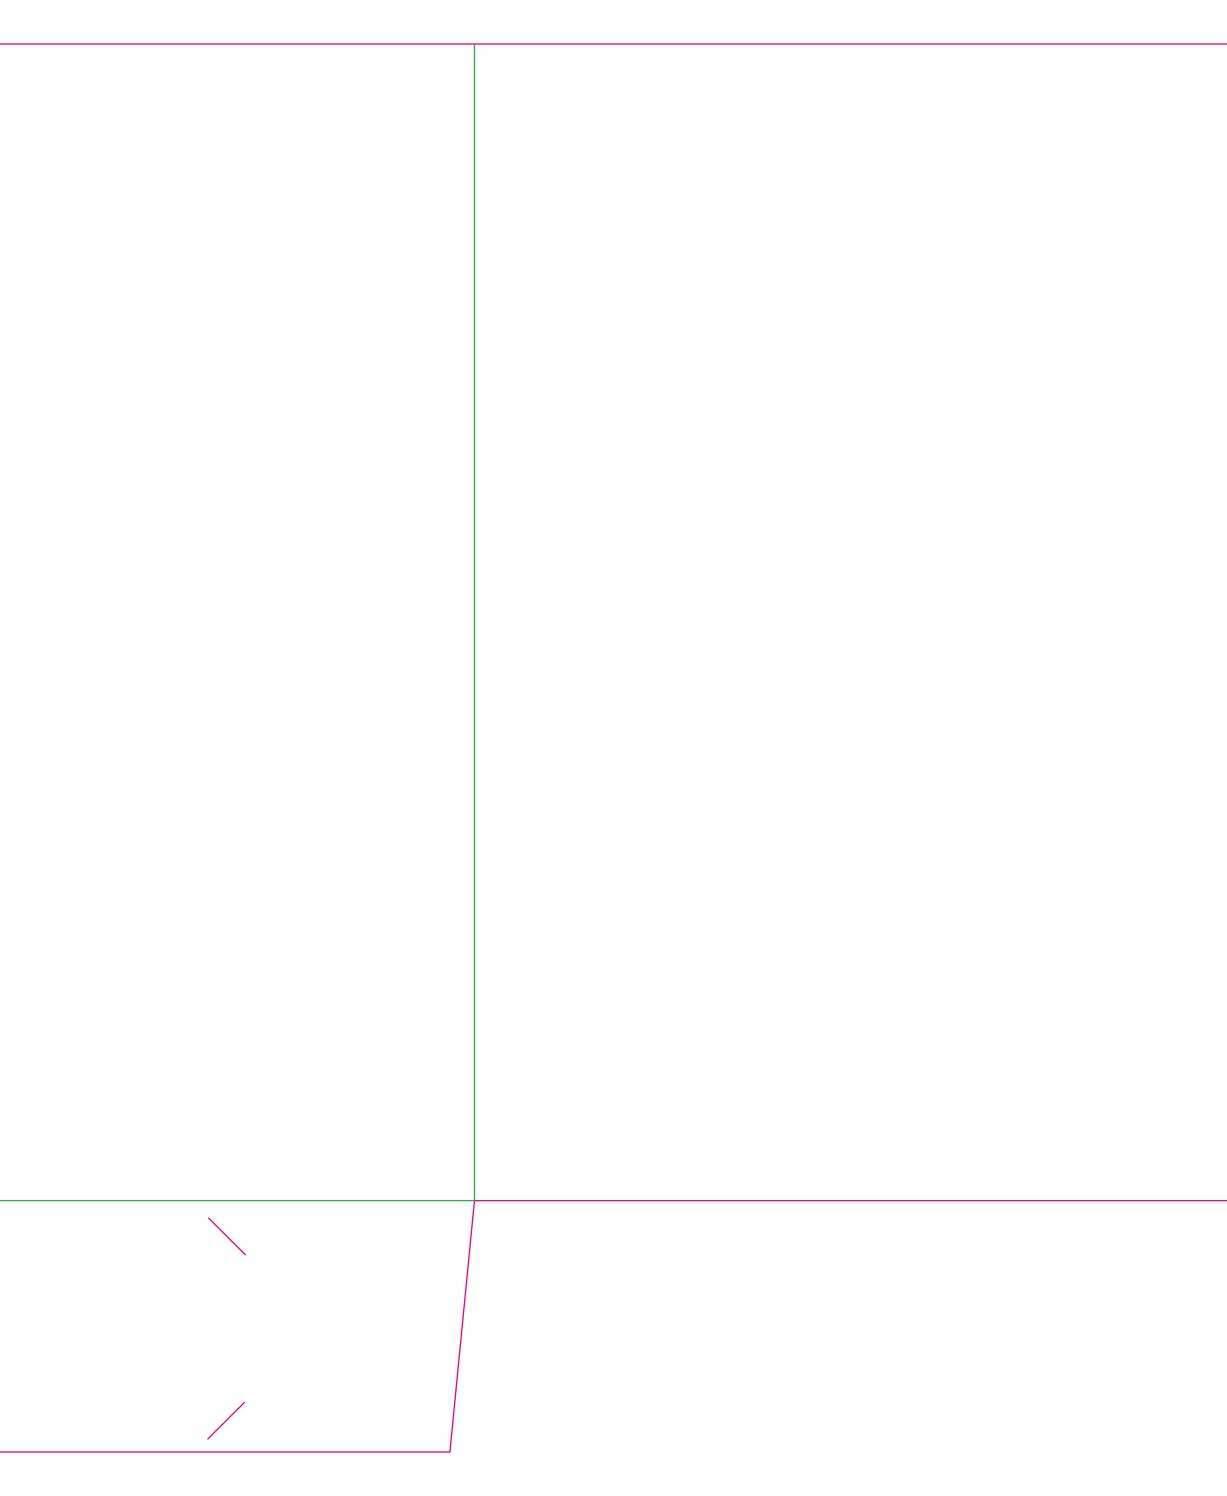

This document is set up to the exact flat size of your chosen folder and contains templates for both the inner and outer. Pink lines show cuts, green lines will be scored and folded. Please do not alter the document size or the colour and position of the lines in this template.

## Outer

## Inner