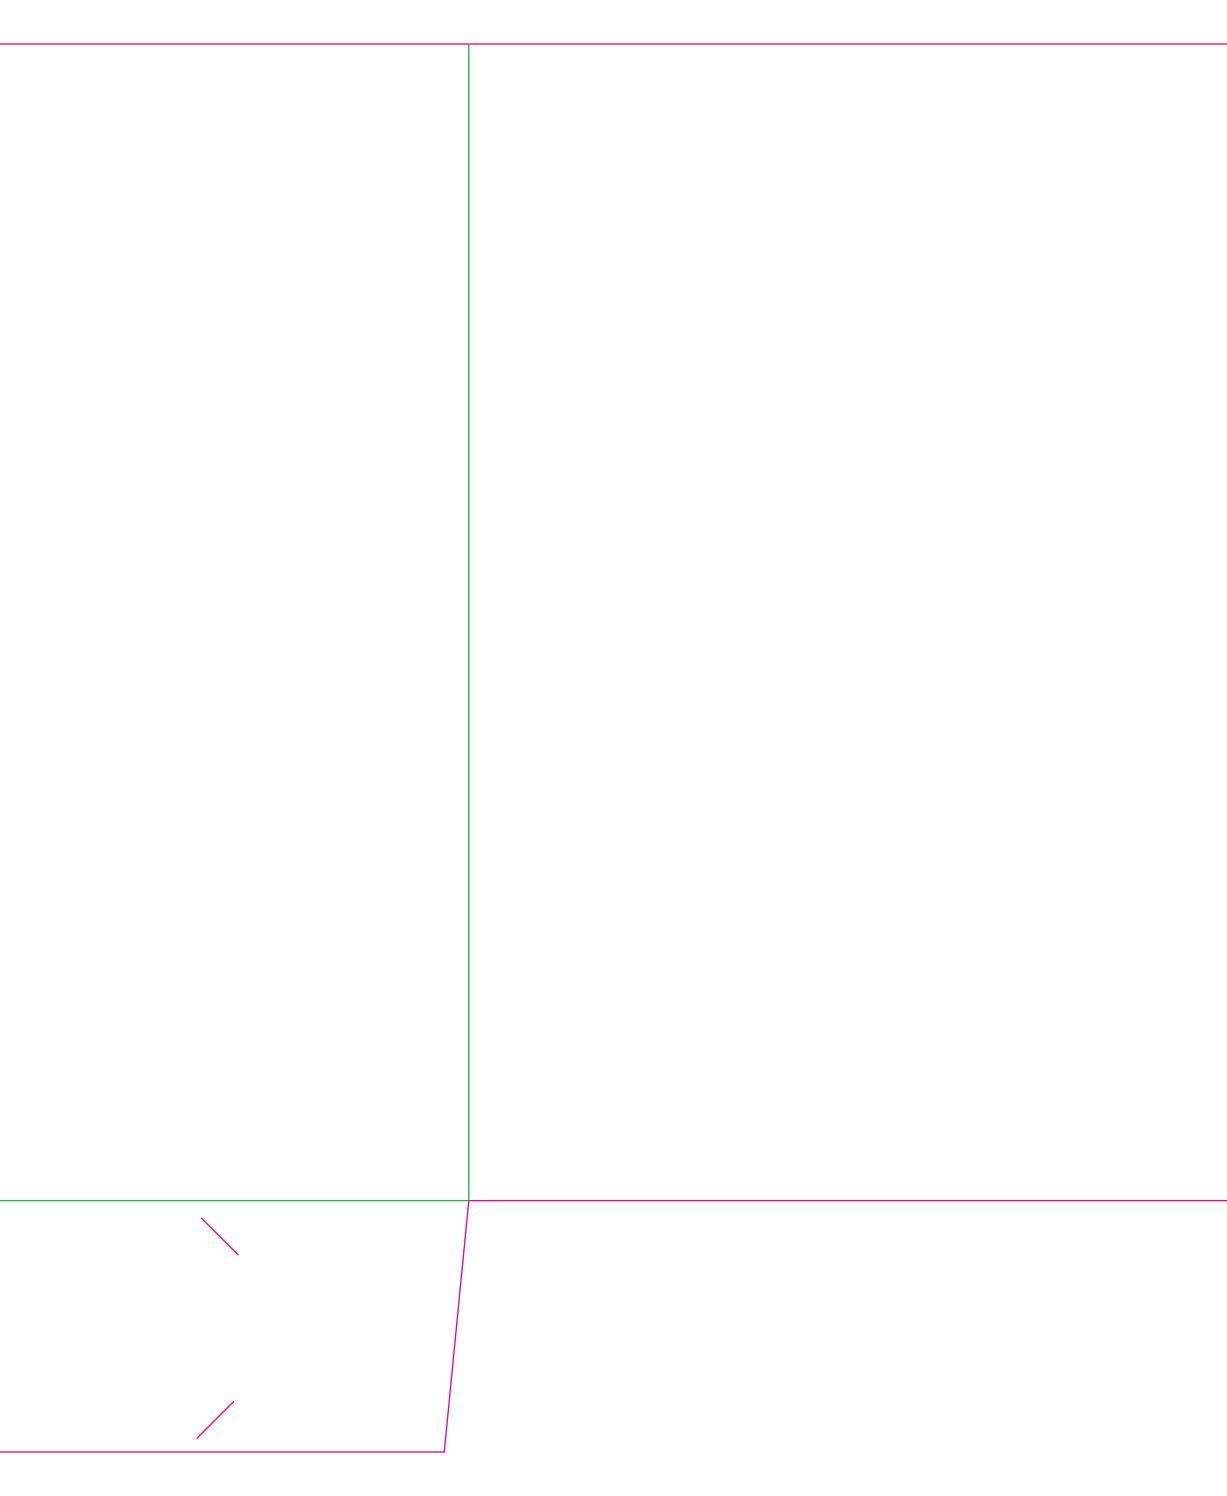

This document is set up to the exact flat size of your chosen folder and contains templates for both the inner and outer. Pink lines show cuts, green lines will be scored and folded. Please do not alter the document size or the colour and position of the lines in this template.

## Outer

## Inner