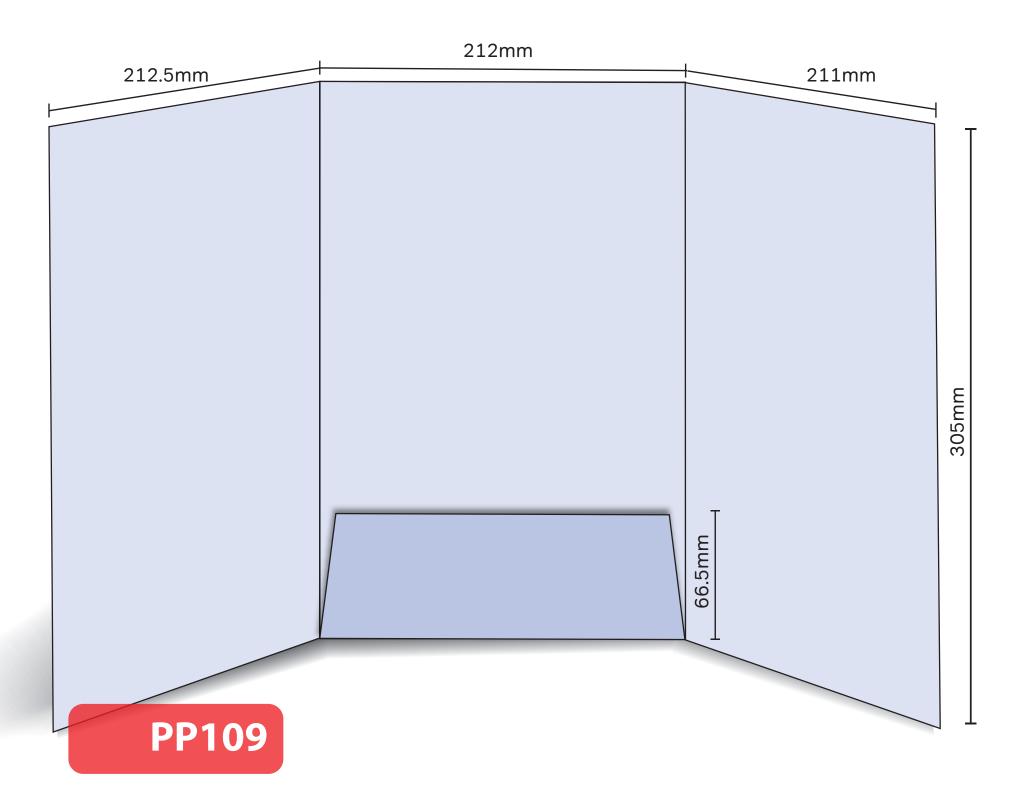

## PP109

Loose leaf Finished Size 212.5mm x 306mm - Flap 66.5mm Flat Size 635.5mm x 372.5mm Non-capacity (holds up to 10 standard 80gsm sheets)

This document is set up to the exact flat size of your chosen folder and contains templates for both the inner and outer. Pink lines show cuts, green lines will be scored and folded. Please do not alter the document size or the colour and position of the lines in this template.

Please provide a minimum of 3mm bleed beyond the outline of the folder on all outer edges.

When creating your artwork, we also recommend a 'quiet area' where no text is placed closer than 8mm to the inside edges and spines of the folder template. This ensures that no text is at risk of being lost when your folders are trimmed.