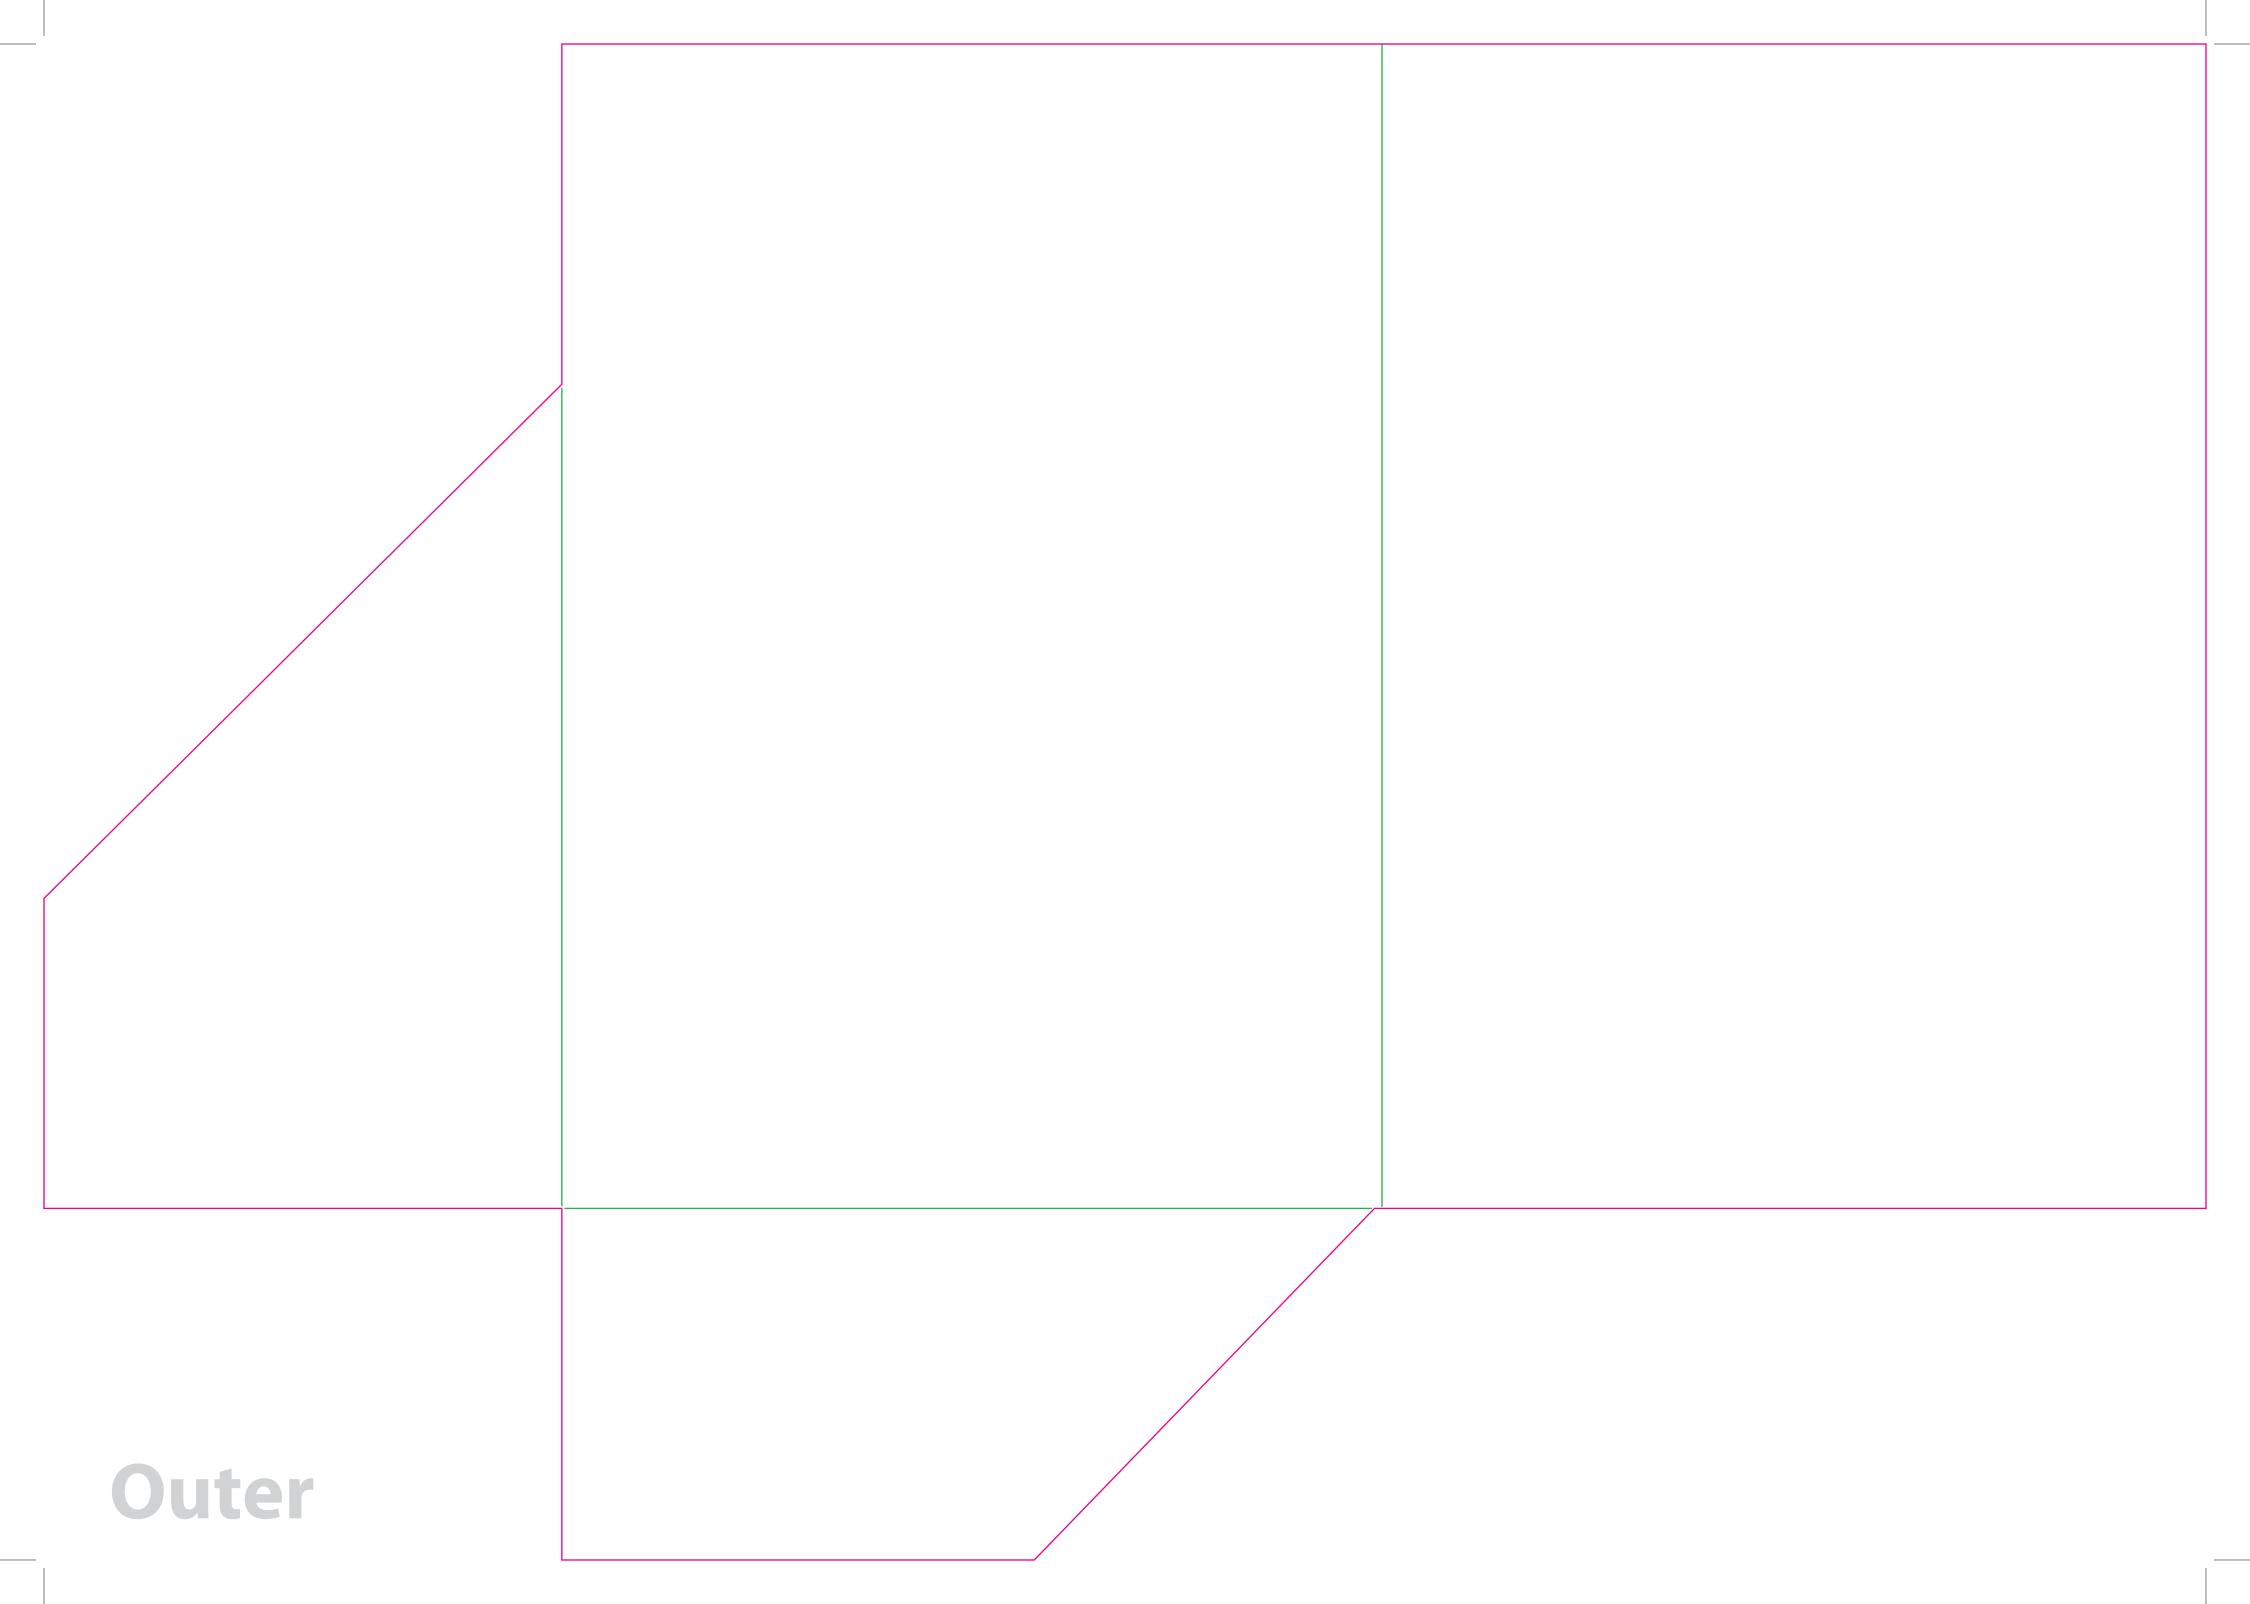

This document is set up to the exact flat size of your chosen folder and contains templates for both the inner and outer. Pink lines show cuts, green lines will be scored and folded. Please do not alter the document size or the colour and position of the lines in this template.