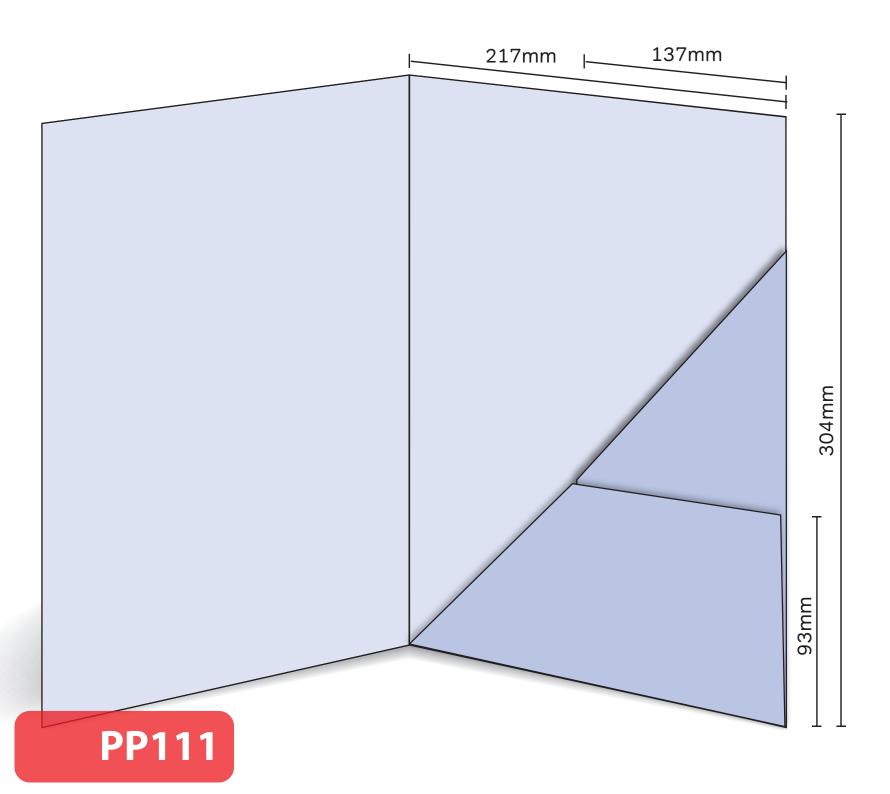

## PP111

Loose leaf

Finished Size 217mm x 304mm - Flap 93mm / 137mm Flat Size 572mm x 401mm Non-capacity (holds up to 10 standard 80gsm sheets)

This document is set up to the exact flat size of your chosen folder and contains templates for both the inner and outer. Pink lines show cuts, green lines will be scored and folded. Please do not alter the document size or the colour and position of the lines in this template.