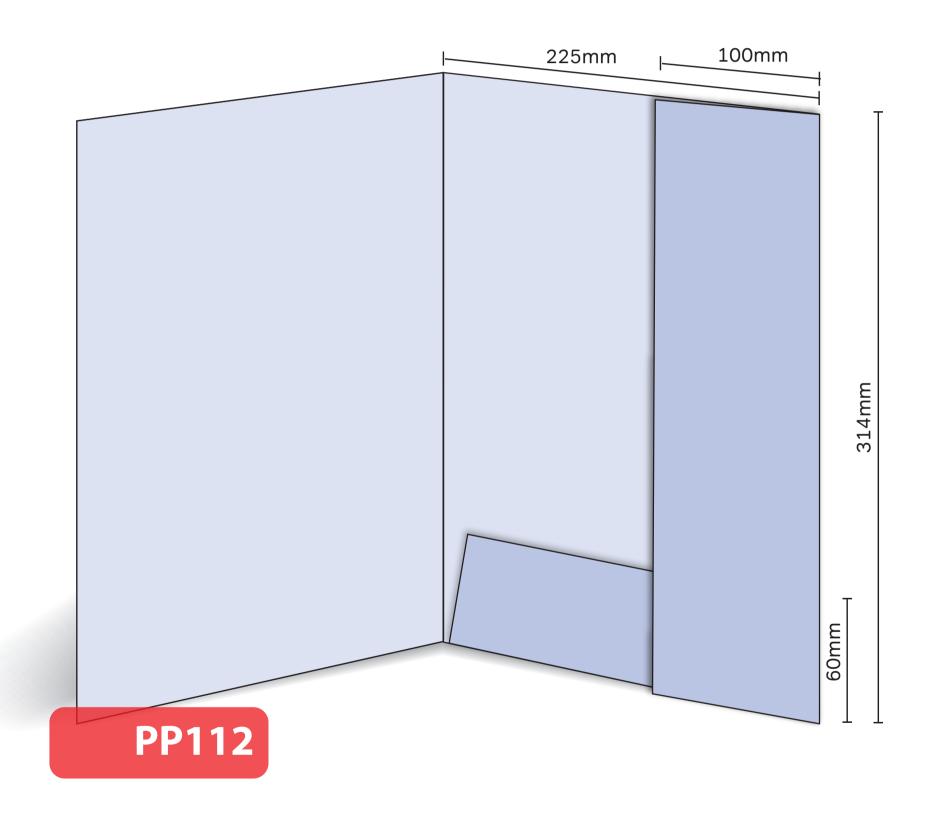

## PP112

Loose leaf
Finished Size 225mm x 314mm - Flap 60mm / 100mm
Flat Size 550mm x 375mm
Non-capacity (holds up to 10 standard 80gsm sheets)