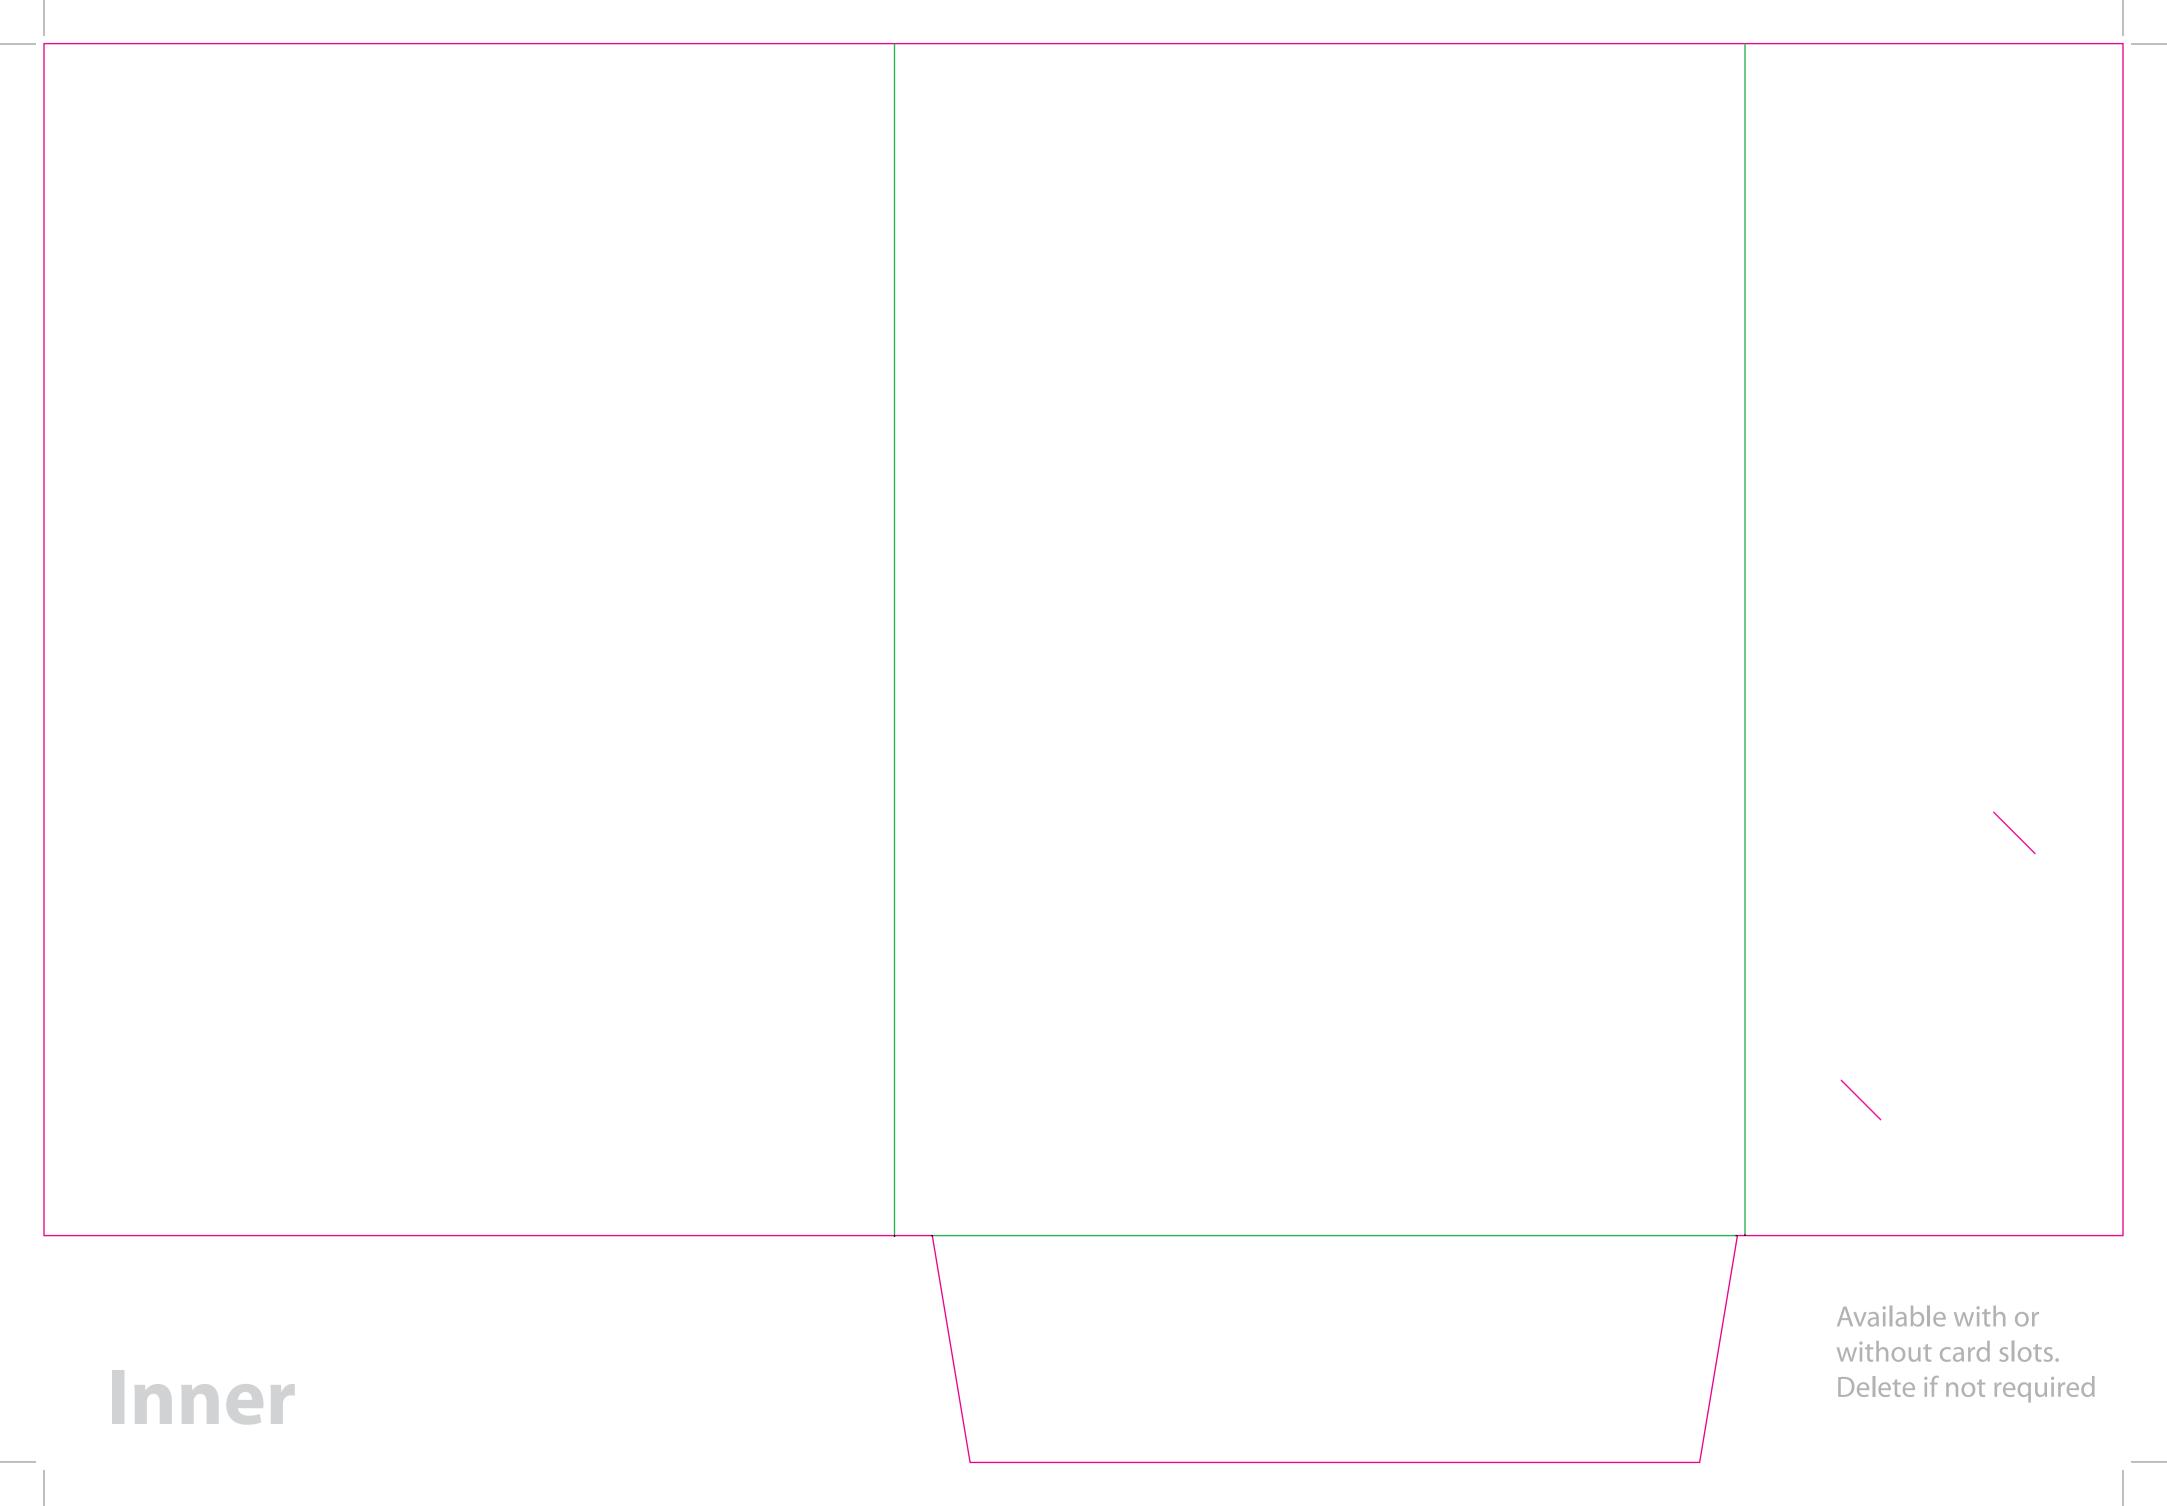

This document is set up to the exact flat size of your chosen folder and contains templates for both the inner and outer. Pink lines show cuts, green lines will be scored and folded. Please do not alter the document size or the colour and position of the lines in this template.

Please provide a minimum of 3mm bleed beyond the outline of the folder on all outer edges.

When creating your artwork, we also recommend a 'quiet area' where no text is placed closer than 8mm to the inside edges and spines of the folder template. This ensures that no text is at risk of being lost when your folders are trimmed.