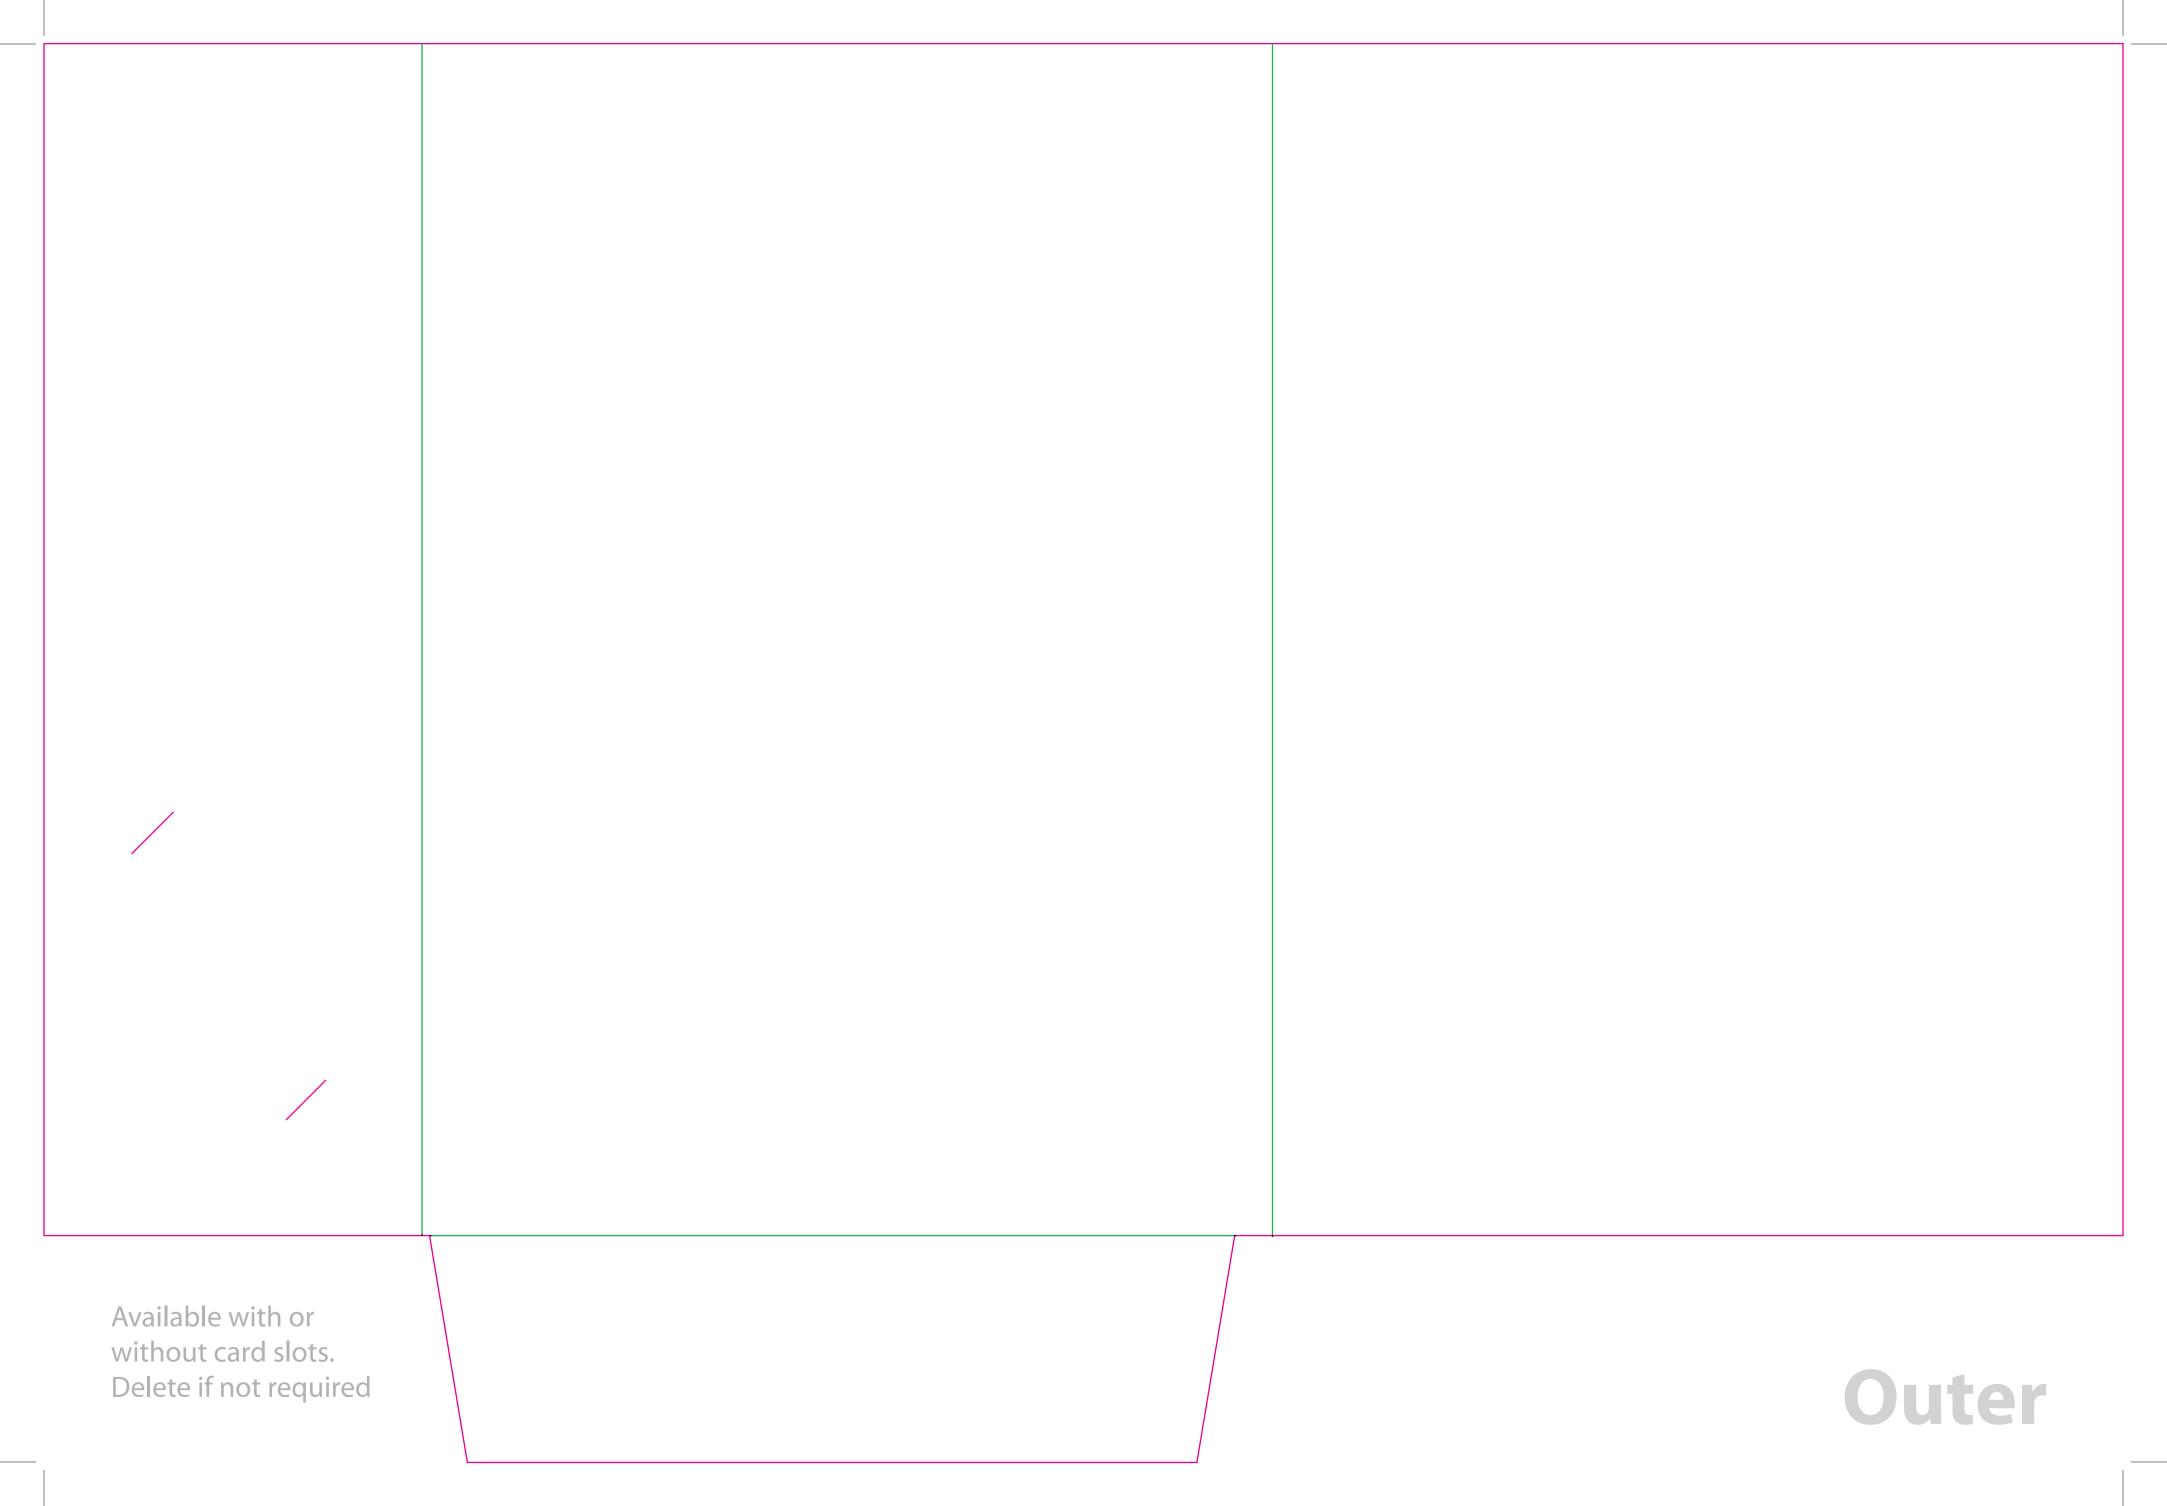

This document is set up to the exact flat size of your chosen folder and contains templates for both the inner and outer. Pink lines show cuts, green lines will be scored and folded. Please do not alter the document size or the colour and position of the lines in this template.

Please provide a minimum of 3mm bleed beyond the outline of the folder on all outer edges.

When creating your artwork, we also recommend a 'quiet area' where no text is placed closer than 8mm to the inside edges and spines of the folder template. This ensures that no text is at risk of being lost when your folders are trimmed.