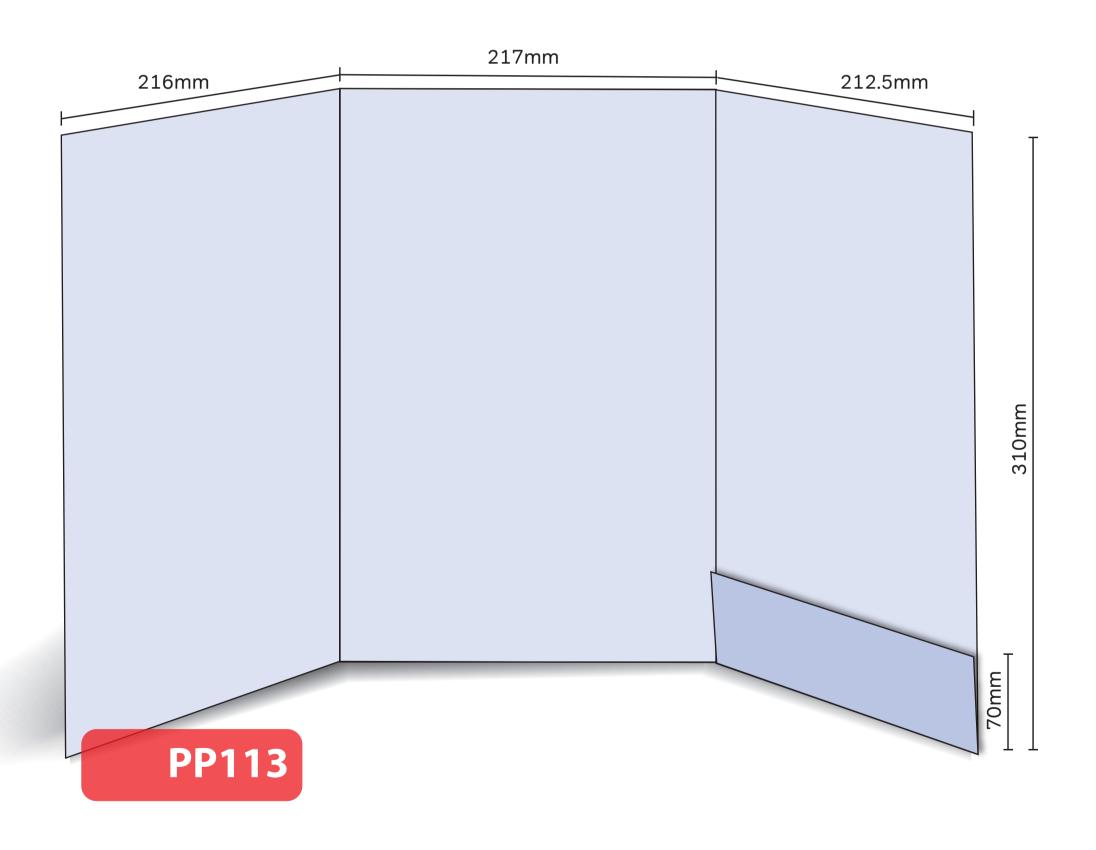

## PP113

Loose leaf Finished Size 217mm x 310mm - Flap 70mm Flat Size 645.5mm x 380mm Non-capacity (holds up to 10 standard 80gsm sheets)

This document is set up to the exact flat size of your chosen folder and contains templates for both the inner and outer. Pink lines show cuts, green lines will be scored and folded. Please do not alter the document size or the colour and position of the lines in this template.

Please provide a minimum of 3mm bleed beyond the outline of the folder on all outer edges.

When creating your artwork, we also recommend a 'quiet area' where no text is placed closer than 8mm to the inside edges and spines of the folder template. This ensures that no text is at risk of being lost when your folders are trimmed.