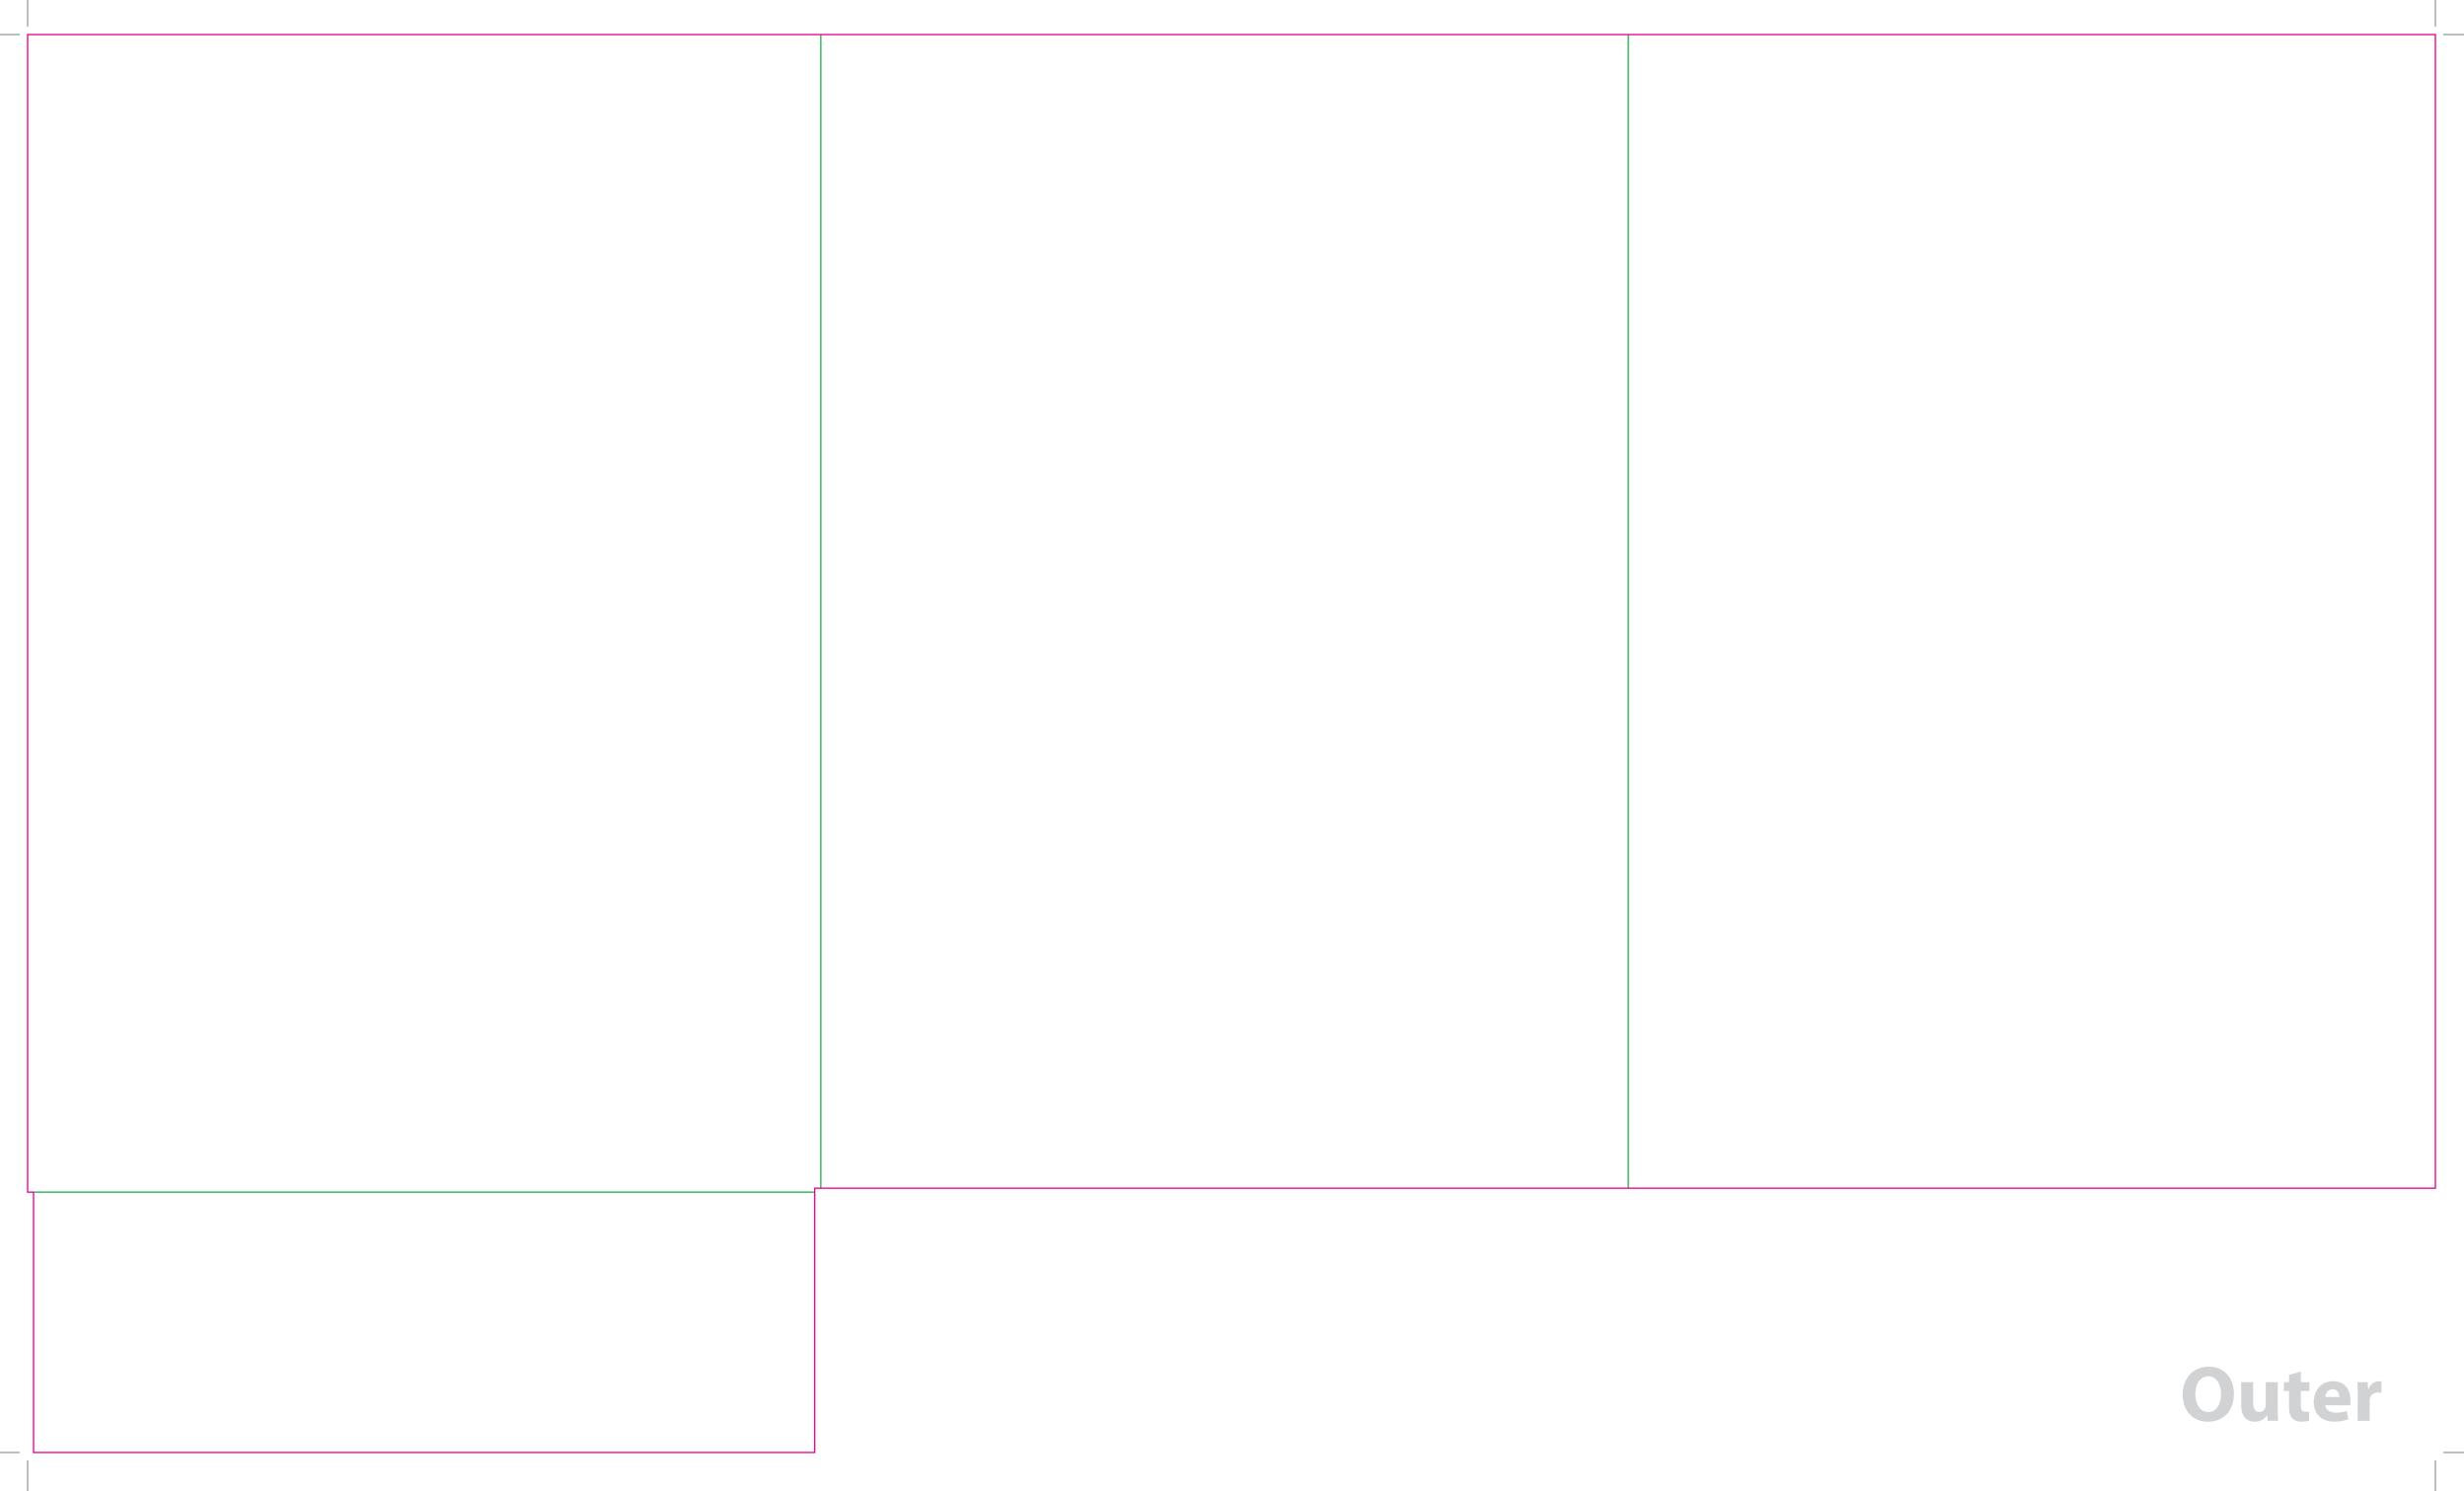

This document is set up to the exact flat size of your chosen folder and contains templates for both the inner and outer. Pink lines show cuts, green lines will be scored and folded. Please do not alter the document size or the colour and position of the lines in this template.

Please provide a minimum of 3mm bleed beyond the outline of the folder on all outer edges.

When creating your artwork, we also recommend a 'quiet area' where no text is placed closer than 8mm to the inside edges and spines of the folder template. This ensures that no text is at risk of being lost when your folders are trimmed.