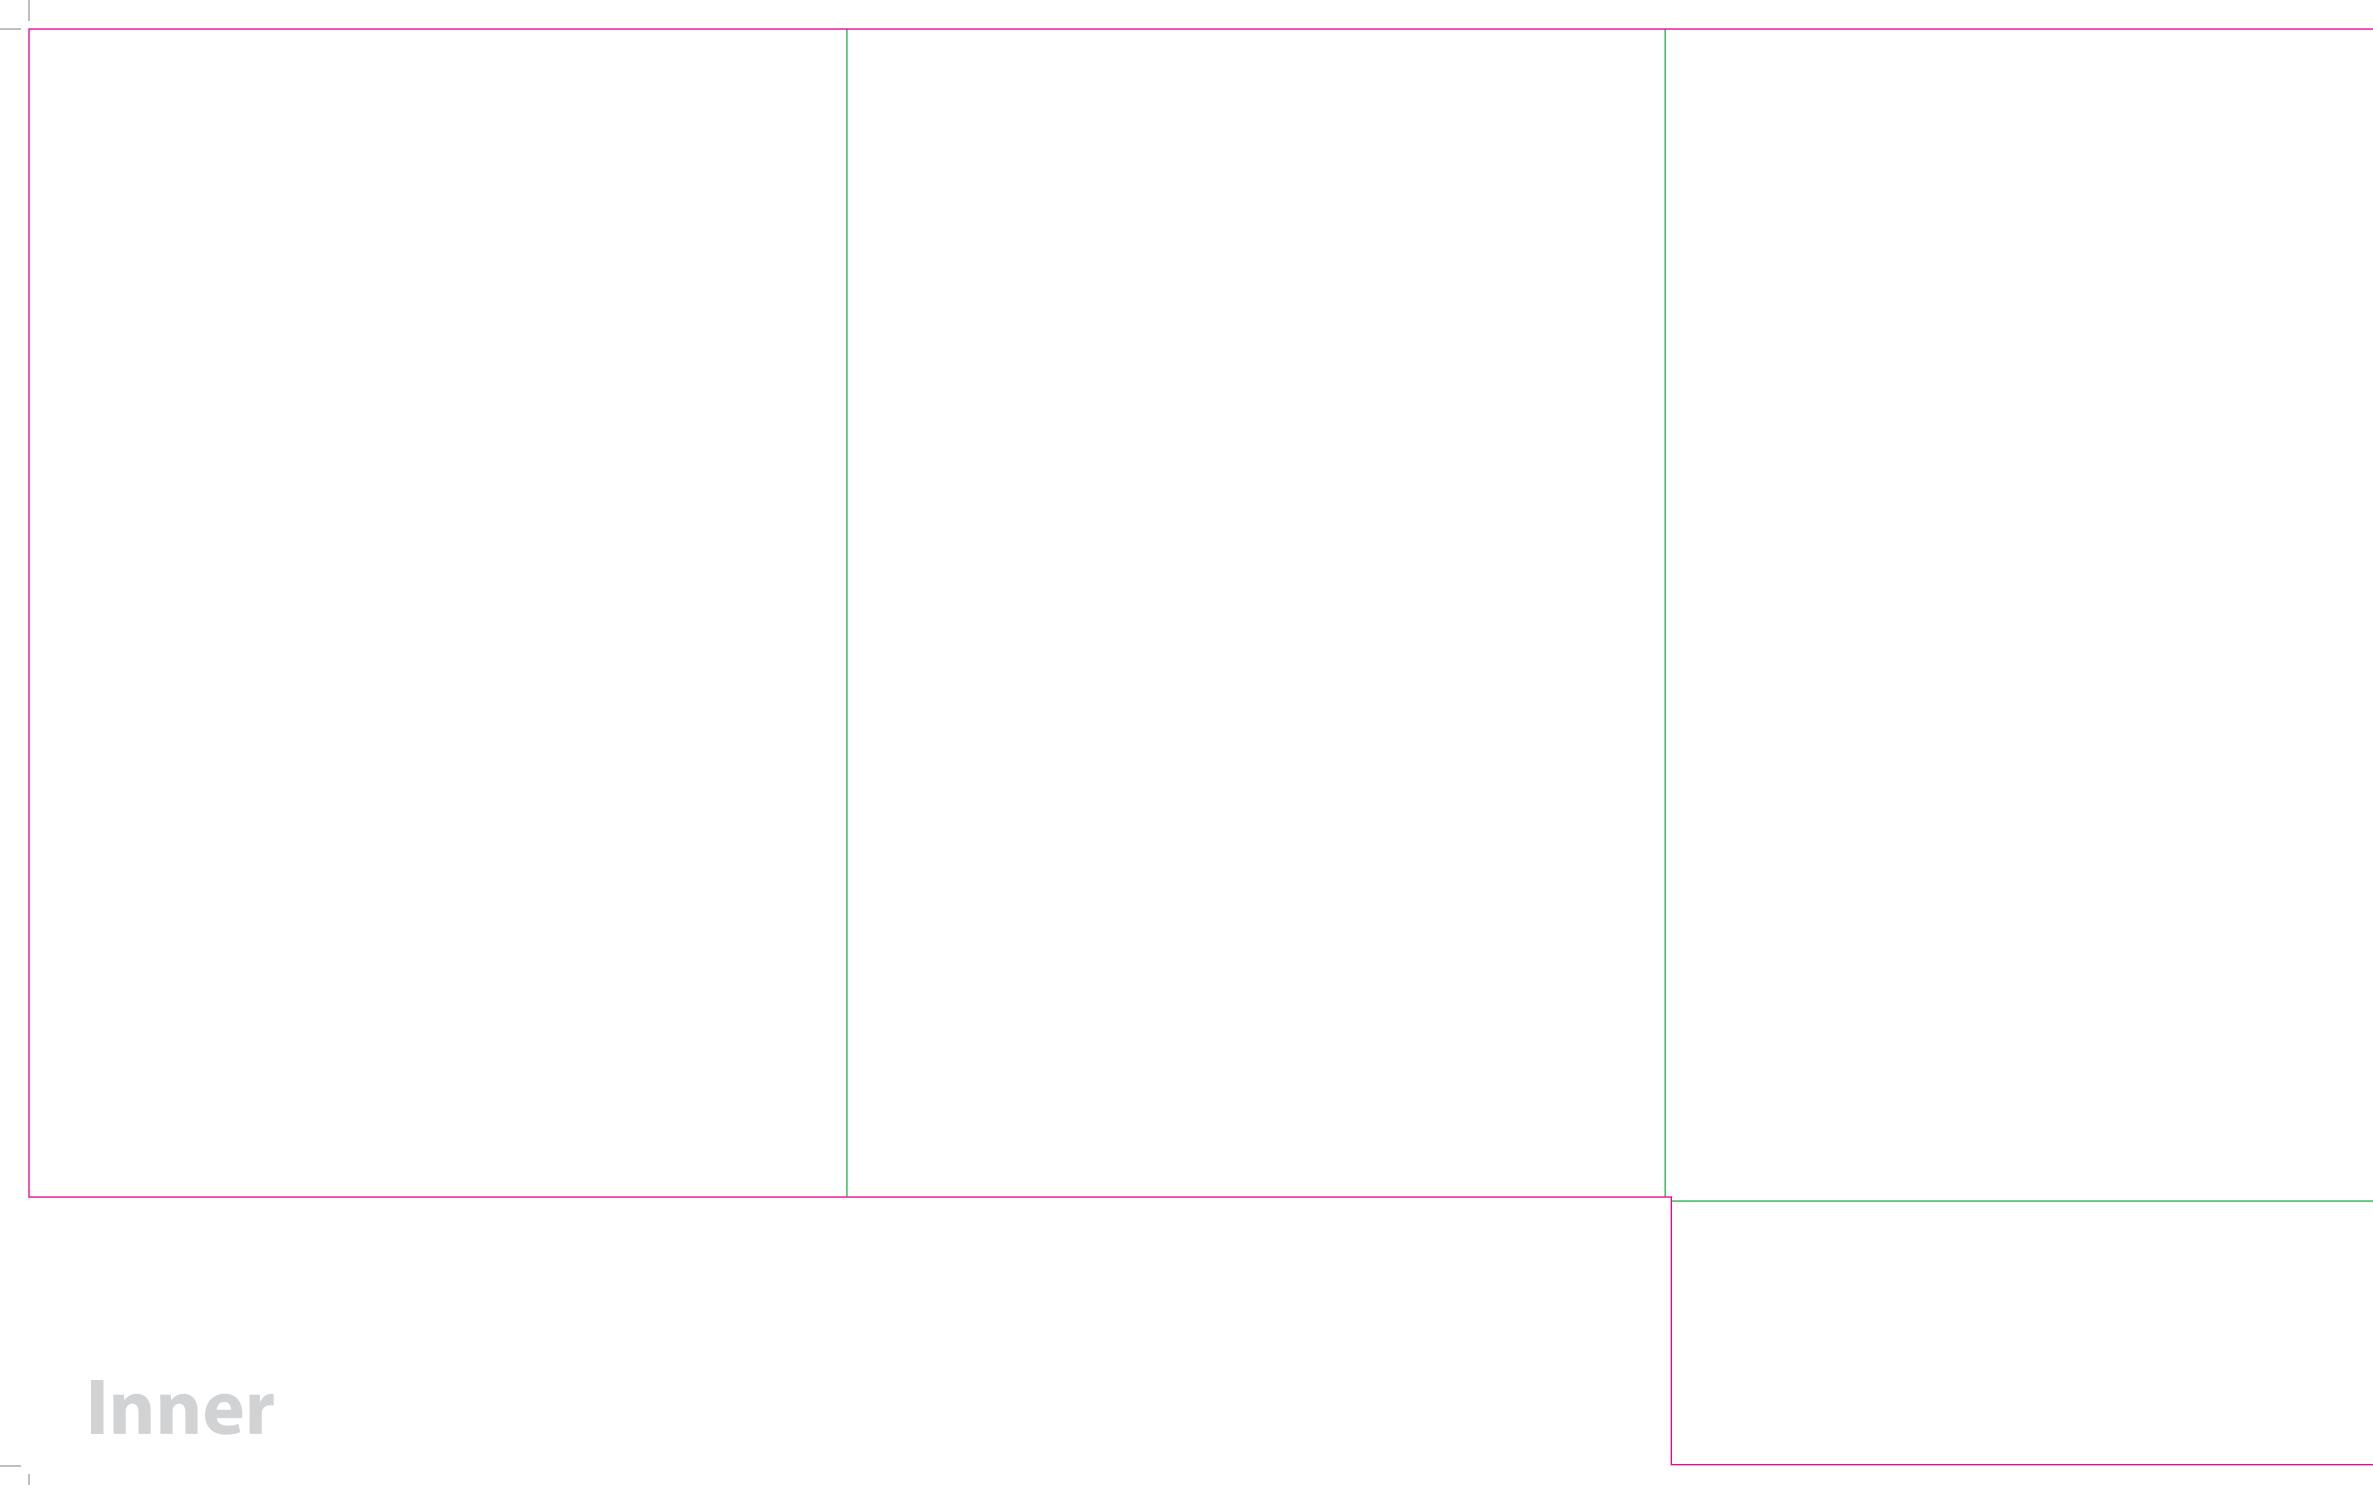

This document is set up to the exact flat size of your chosen folder and contains templates for both the inner and outer. Pink lines show cuts, green lines will be scored and folded. Please do not alter the document size or the colour and position of the lines in this template.

Please provide a minimum of 3mm bleed beyond the outline of the folder on all outer edges.

When creating your artwork, we also recommend a 'quiet area' where no text is placed closer than 8mm to the inside edges and spines of the folder template. This ensures that no text is at risk of being lost when your folders are trimmed.