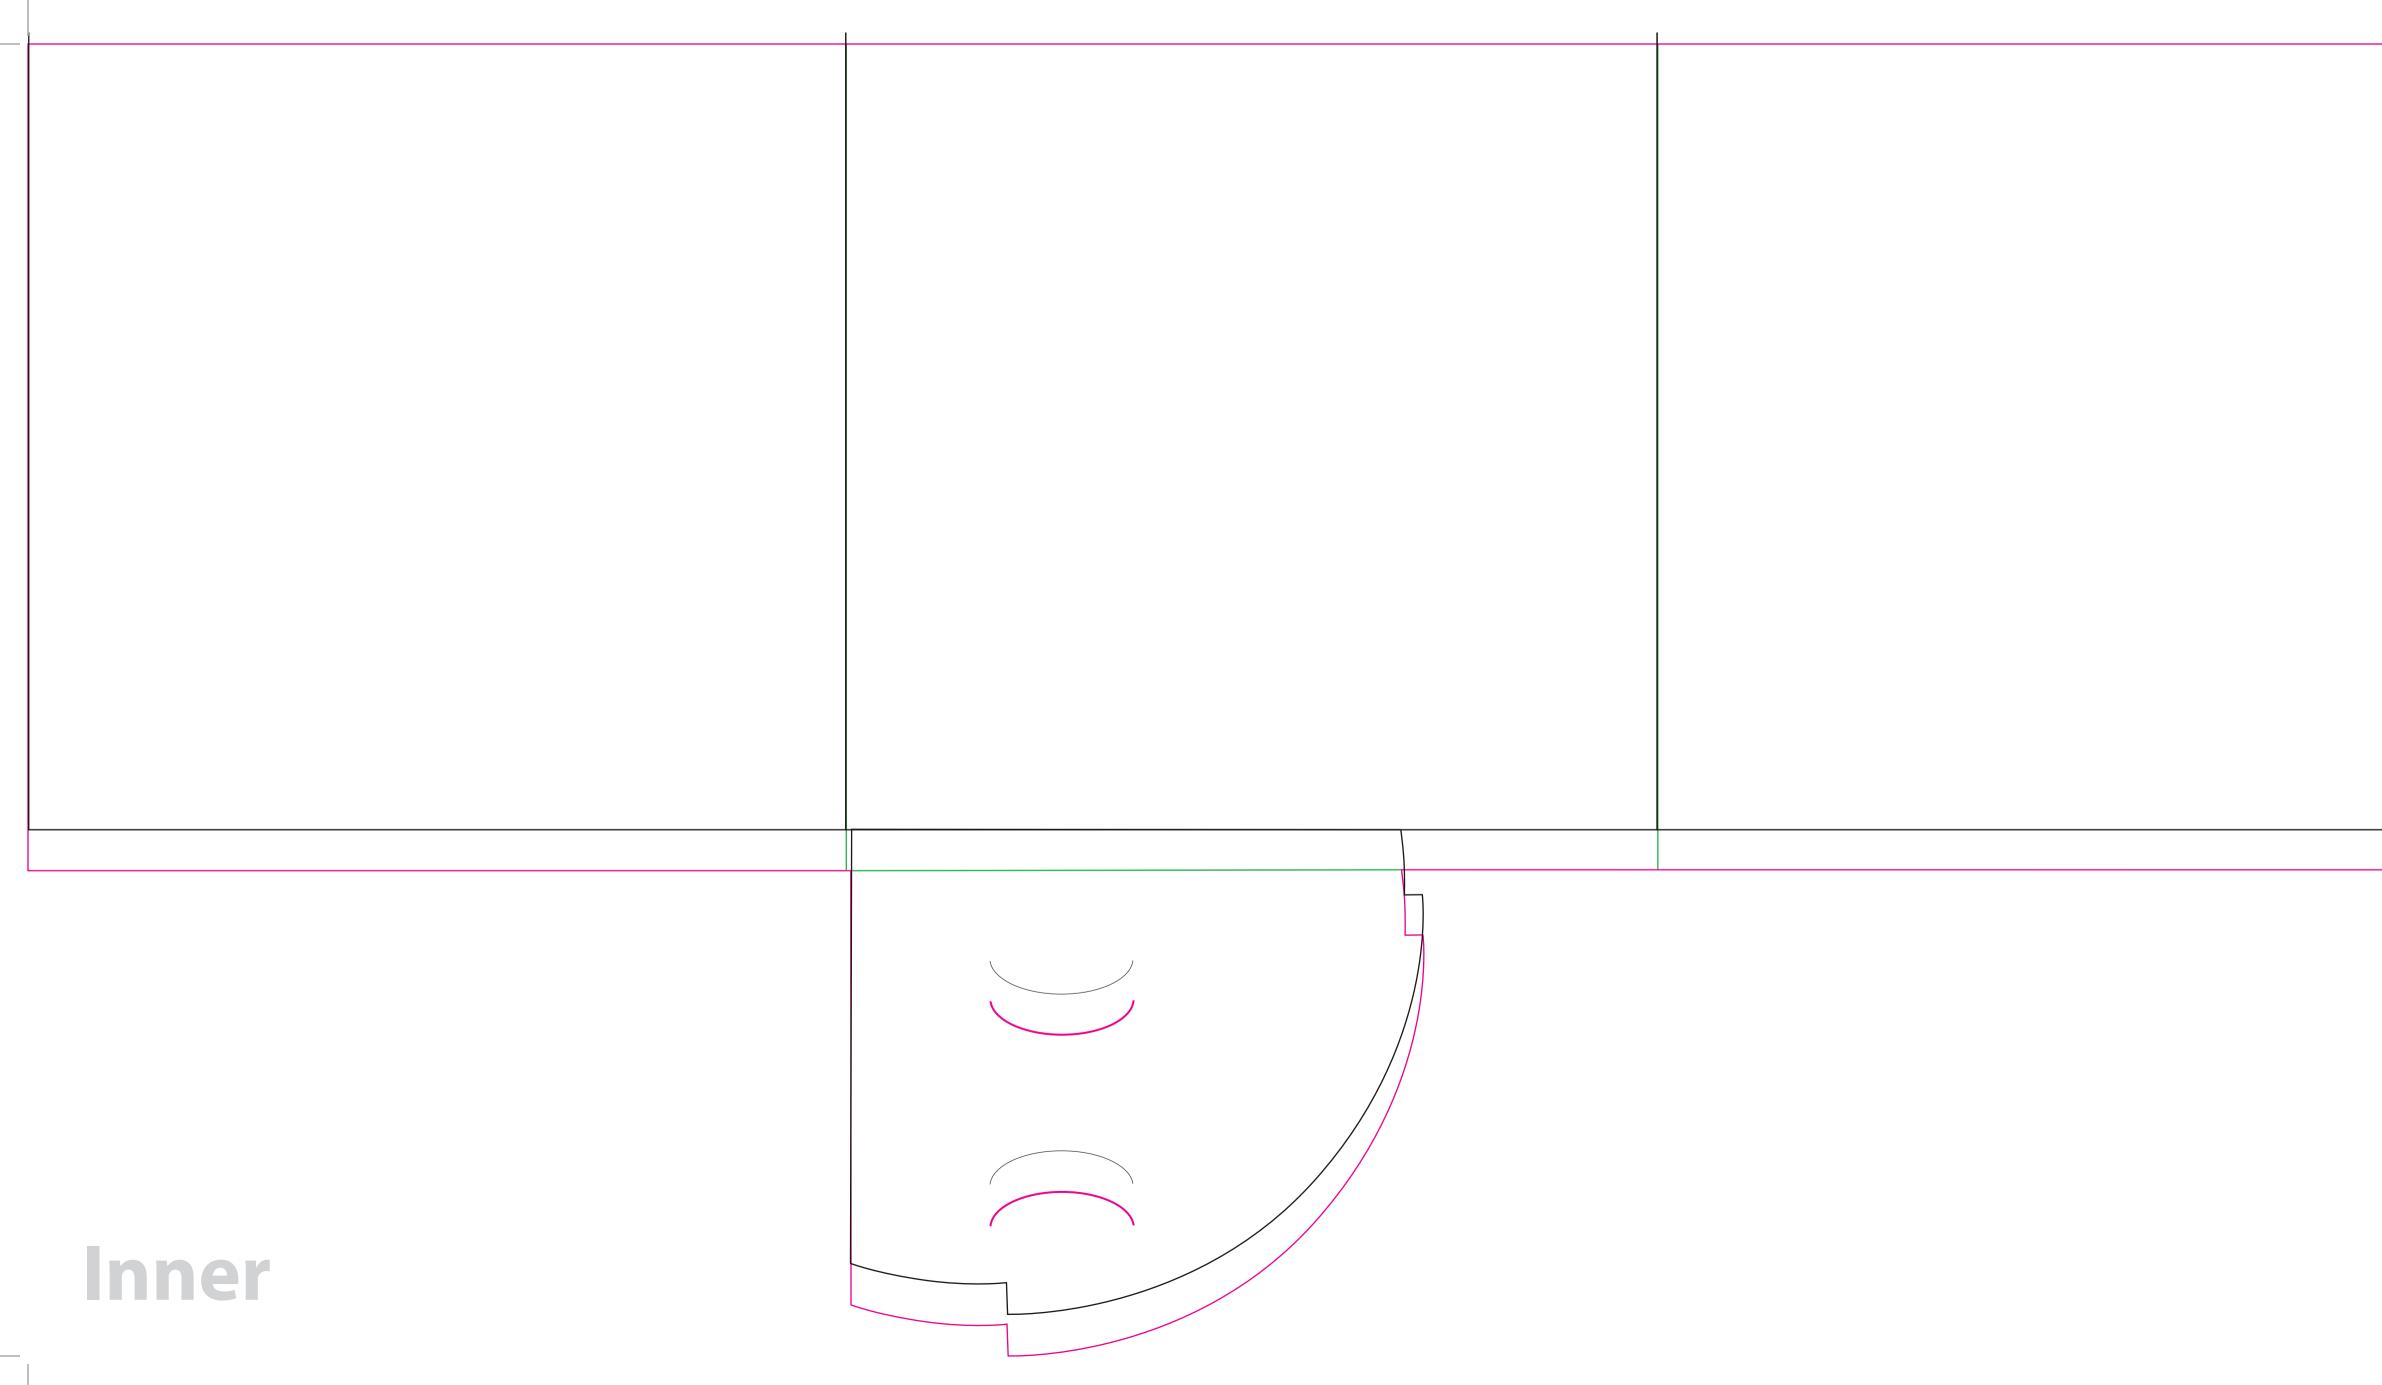

This document is set up to the exact flat size of your chosen folder and contains templates for both the inner and outer. Pink lines show cuts, green lines will be scored and folded. Please do not alter the document size or the colour and position of the lines in this template.

Please provide a minimum of 3mm bleed beyond the outline of the folder on all outer edges.

When creating your artwork, we also recommend a 'quiet area' where no text is placed closer than 8mm to the inside edges and spines of the folder template. This ensures that no text is at risk of being lost when your folders are trimmed.