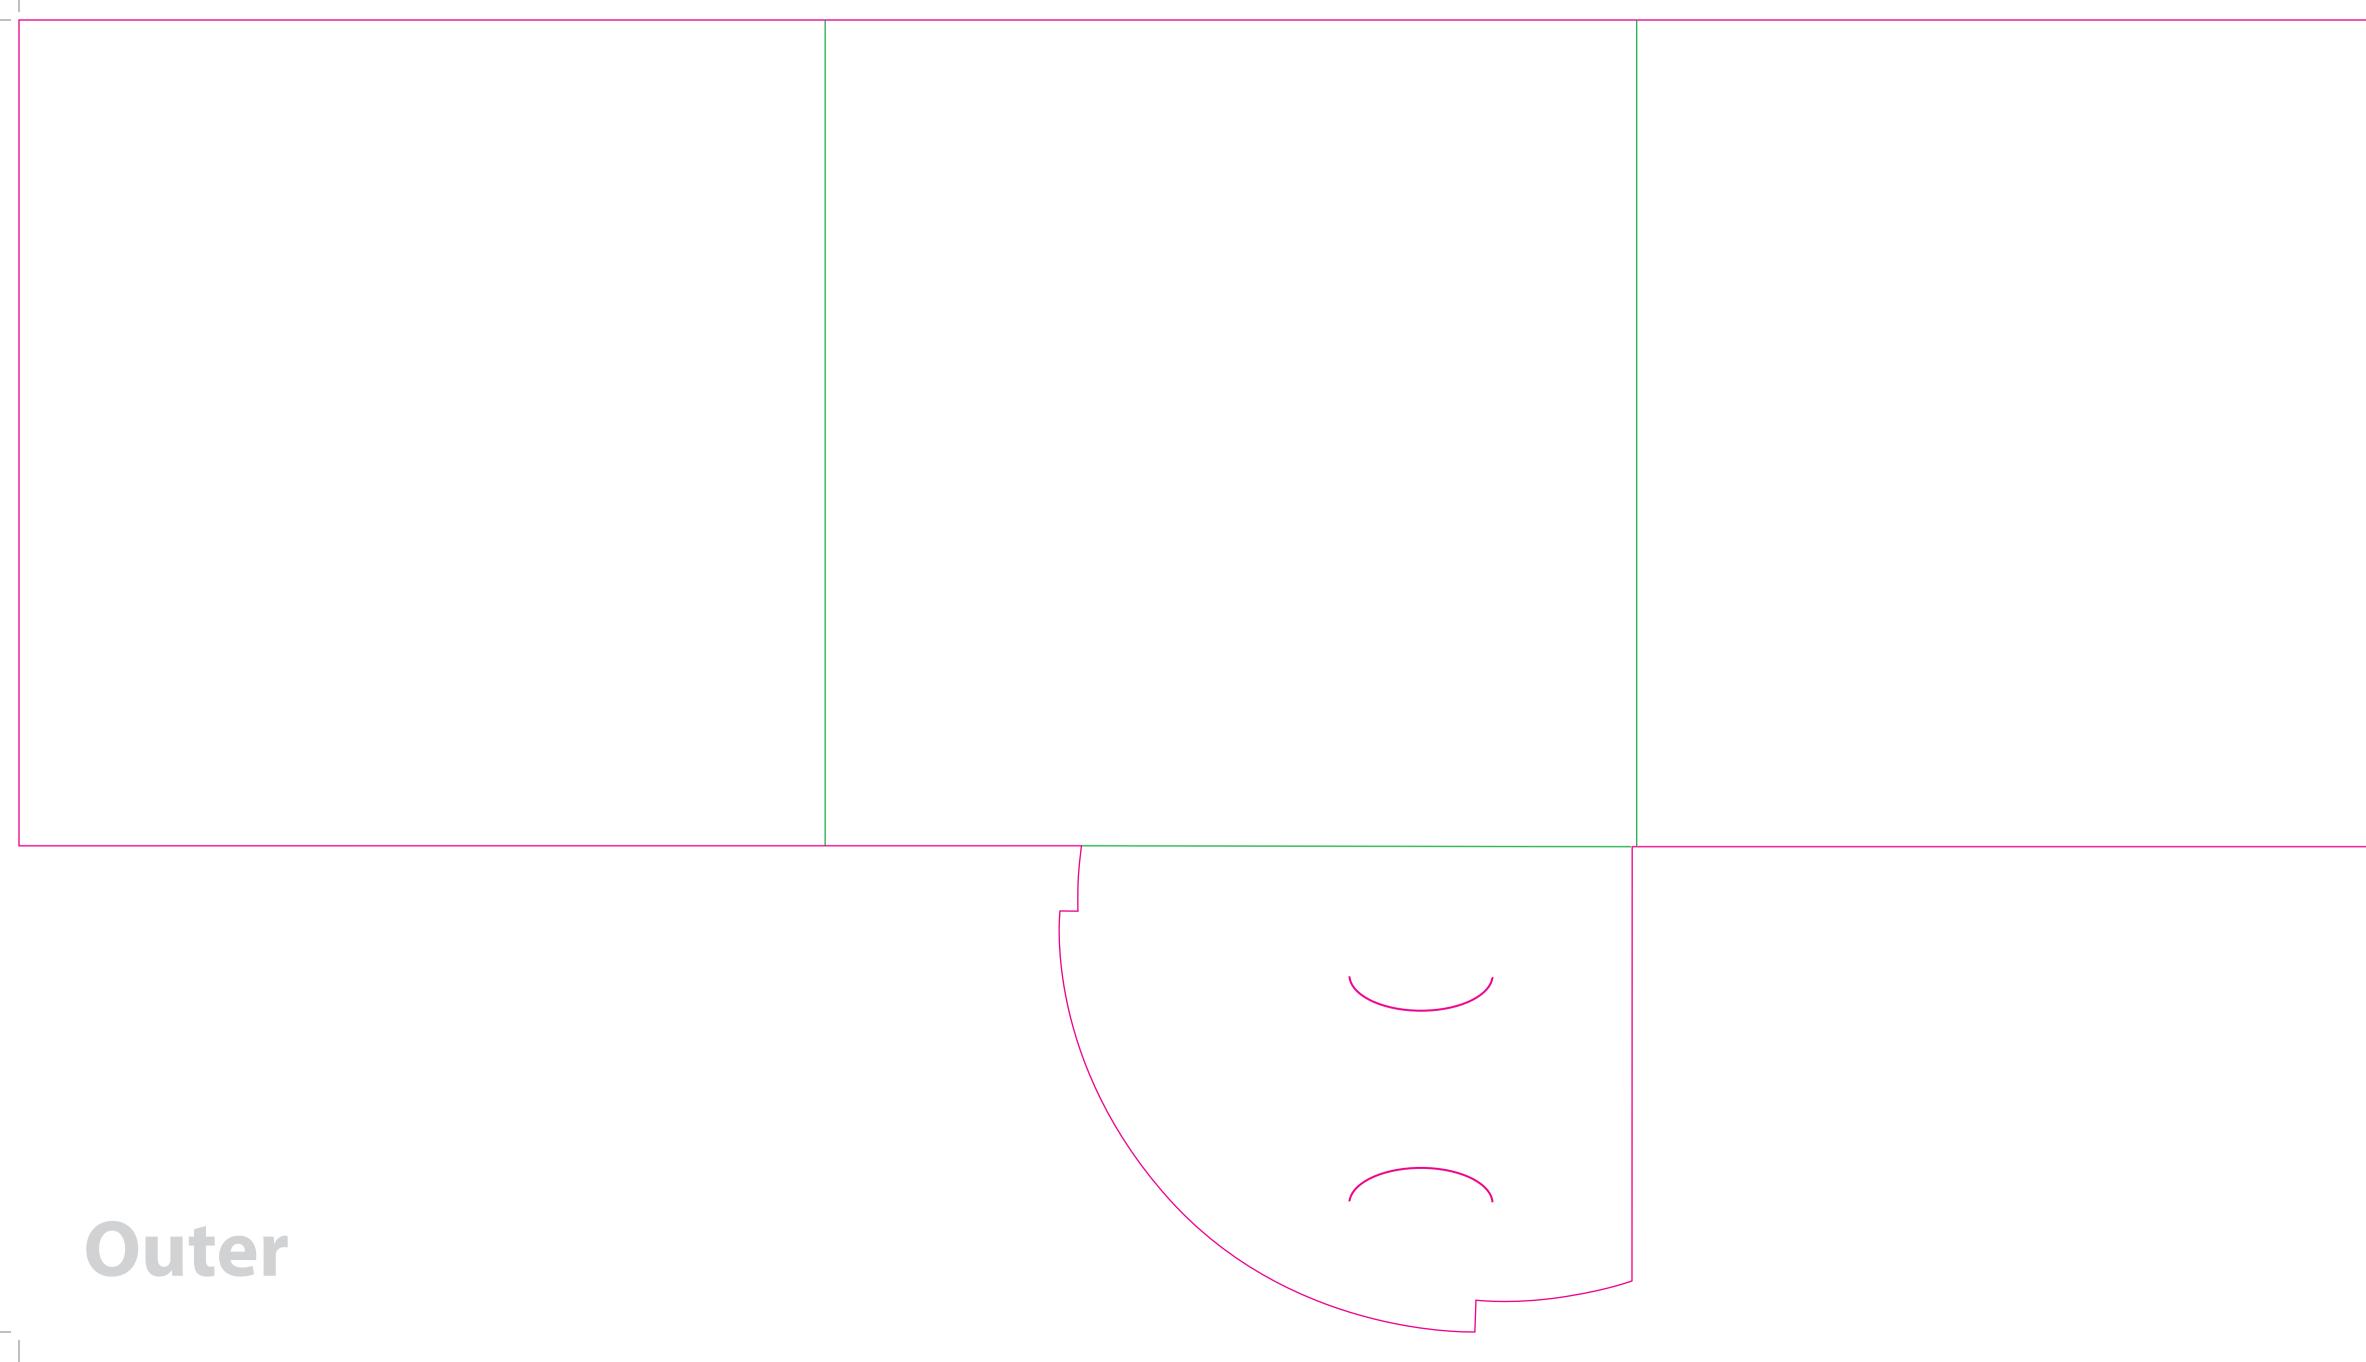

This document is set up to the exact flat size of your chosen folder and contains templates for both the inner and outer. Pink lines show cuts, green lines will be scored and folded. Please do not alter the document size or the colour and position of the lines in this template.

Please provide a minimum of 3mm bleed beyond the outline of the folder on all outer edges.

When creating your artwork, we also recommend a 'quiet area' where no text is placed closer than 8mm to the inside edges and spines of the folder template. This ensures that no text is at risk of being lost when your folders are trimmed.