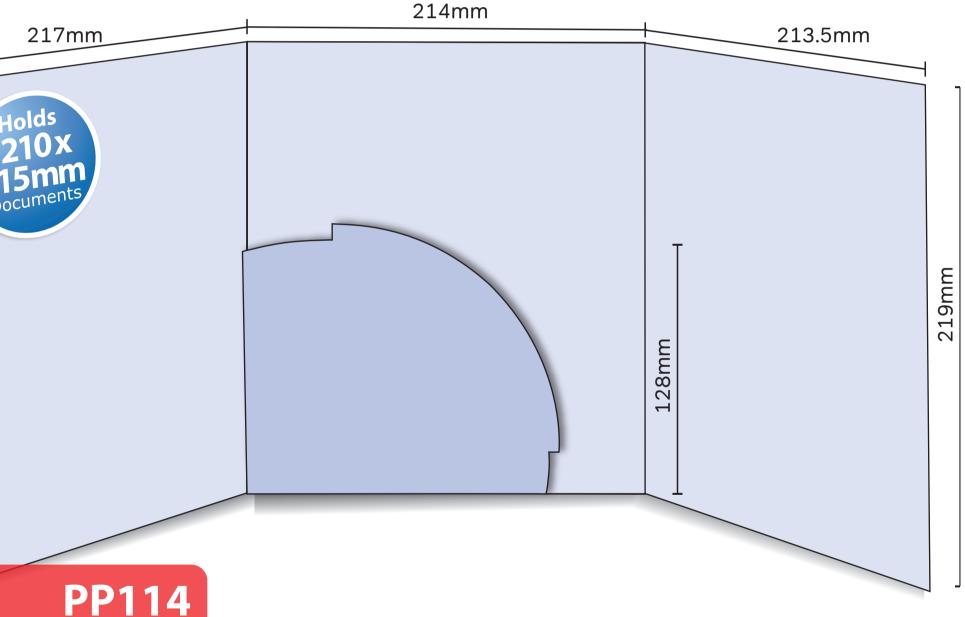

## PP114

Loose leaf Finished Size 217mm x 219mm - Flap 128mm Flat Size 644.5mm x 347mm Non-capacity (holds up to 10 standard 80gsm sheets)

This document is set up to the exact flat size of your chosen folder and contains templates for both the inner and outer. Pink lines show cuts, green lines will be scored and folded. Please do not alter the document size or the colour and position of the lines in this template.

Please provide a minimum of 3mm bleed beyond the outline of the folder on all outer edges.

When creating your artwork, we also recommend a 'quiet area' where no text is placed closer than 8mm to the inside edges and spines of the folder template. This ensures that no text is at risk of being lost when your folders are trimmed.