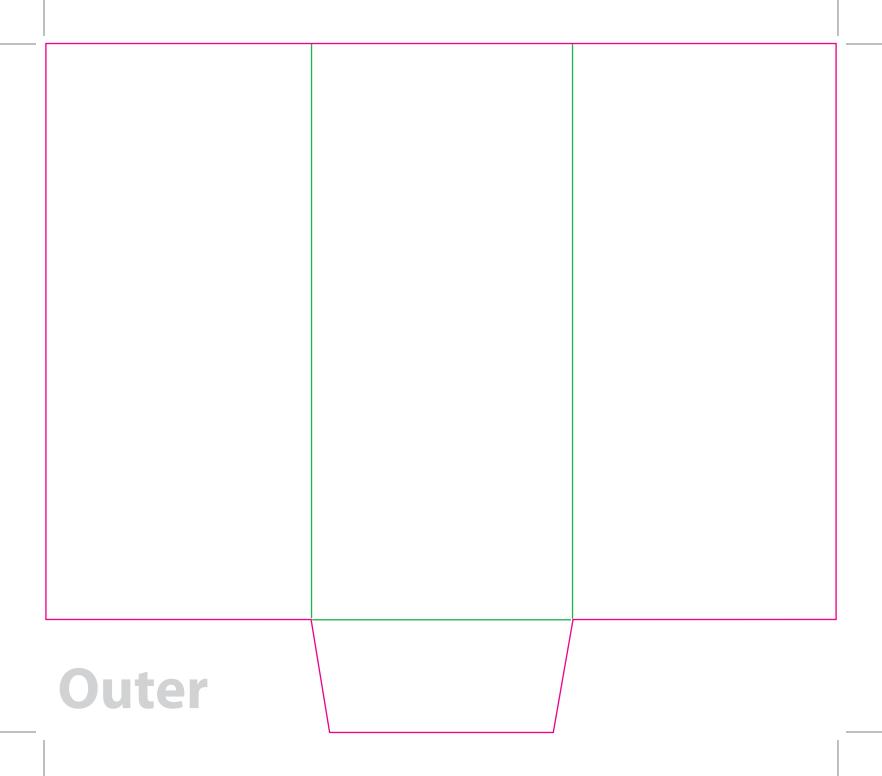

This document is set up to the exact flat size of your chosen folder and contains templates for both the inner and outer. Pink lines show cuts, green lines will be scored and folded. Please do not alter the document size or the colour and position of the lines in this template.

Please provide a minimum of 3mm bleed beyond the outline of the folder on all outer edges.

When creating your artwork, we also recommend a 'quiet area' where no text is placed closer than 8mm to the inside edges and spines of the folder template. This ensures that no text is at risk of being lost when your folders are trimmed.