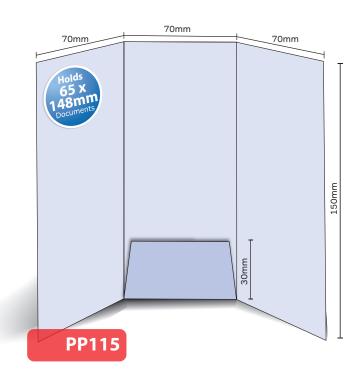

## PP115

Loose leaf Finished Size 70mm x 152mm - Flap 30mm Flat Size 210mm x 182mm Non-capacity (holds up to 10 standard 80gsm sheets)