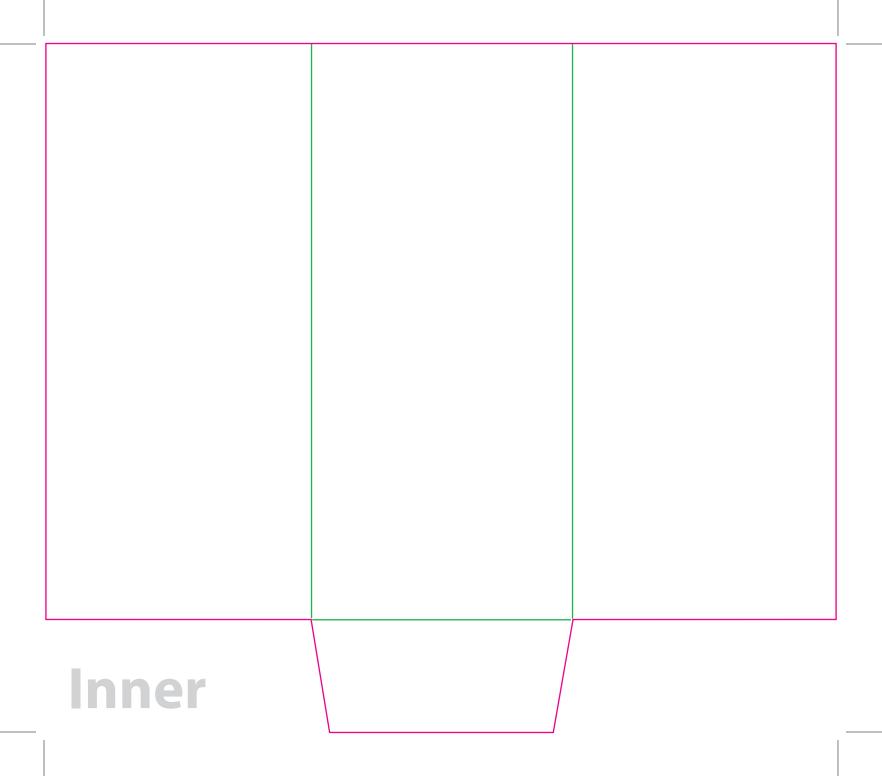

This document is set up to the exact flat size of your chosen folder and contains templates for both the inner and outer. Pink lines show cuts, green lines will be scored and folded. Please do not alter the document size or the colour and position of the lines in this template.

Please provide a minimum of 3mm bleed beyond the outline of the folder on all outer edges.

When creating your artwork, we also recommend a 'quiet area' where no text is placed closer than 8mm to the inside edges and spines of the folder template. This ensures that no text is at risk of being lost when your folders are trimmed.