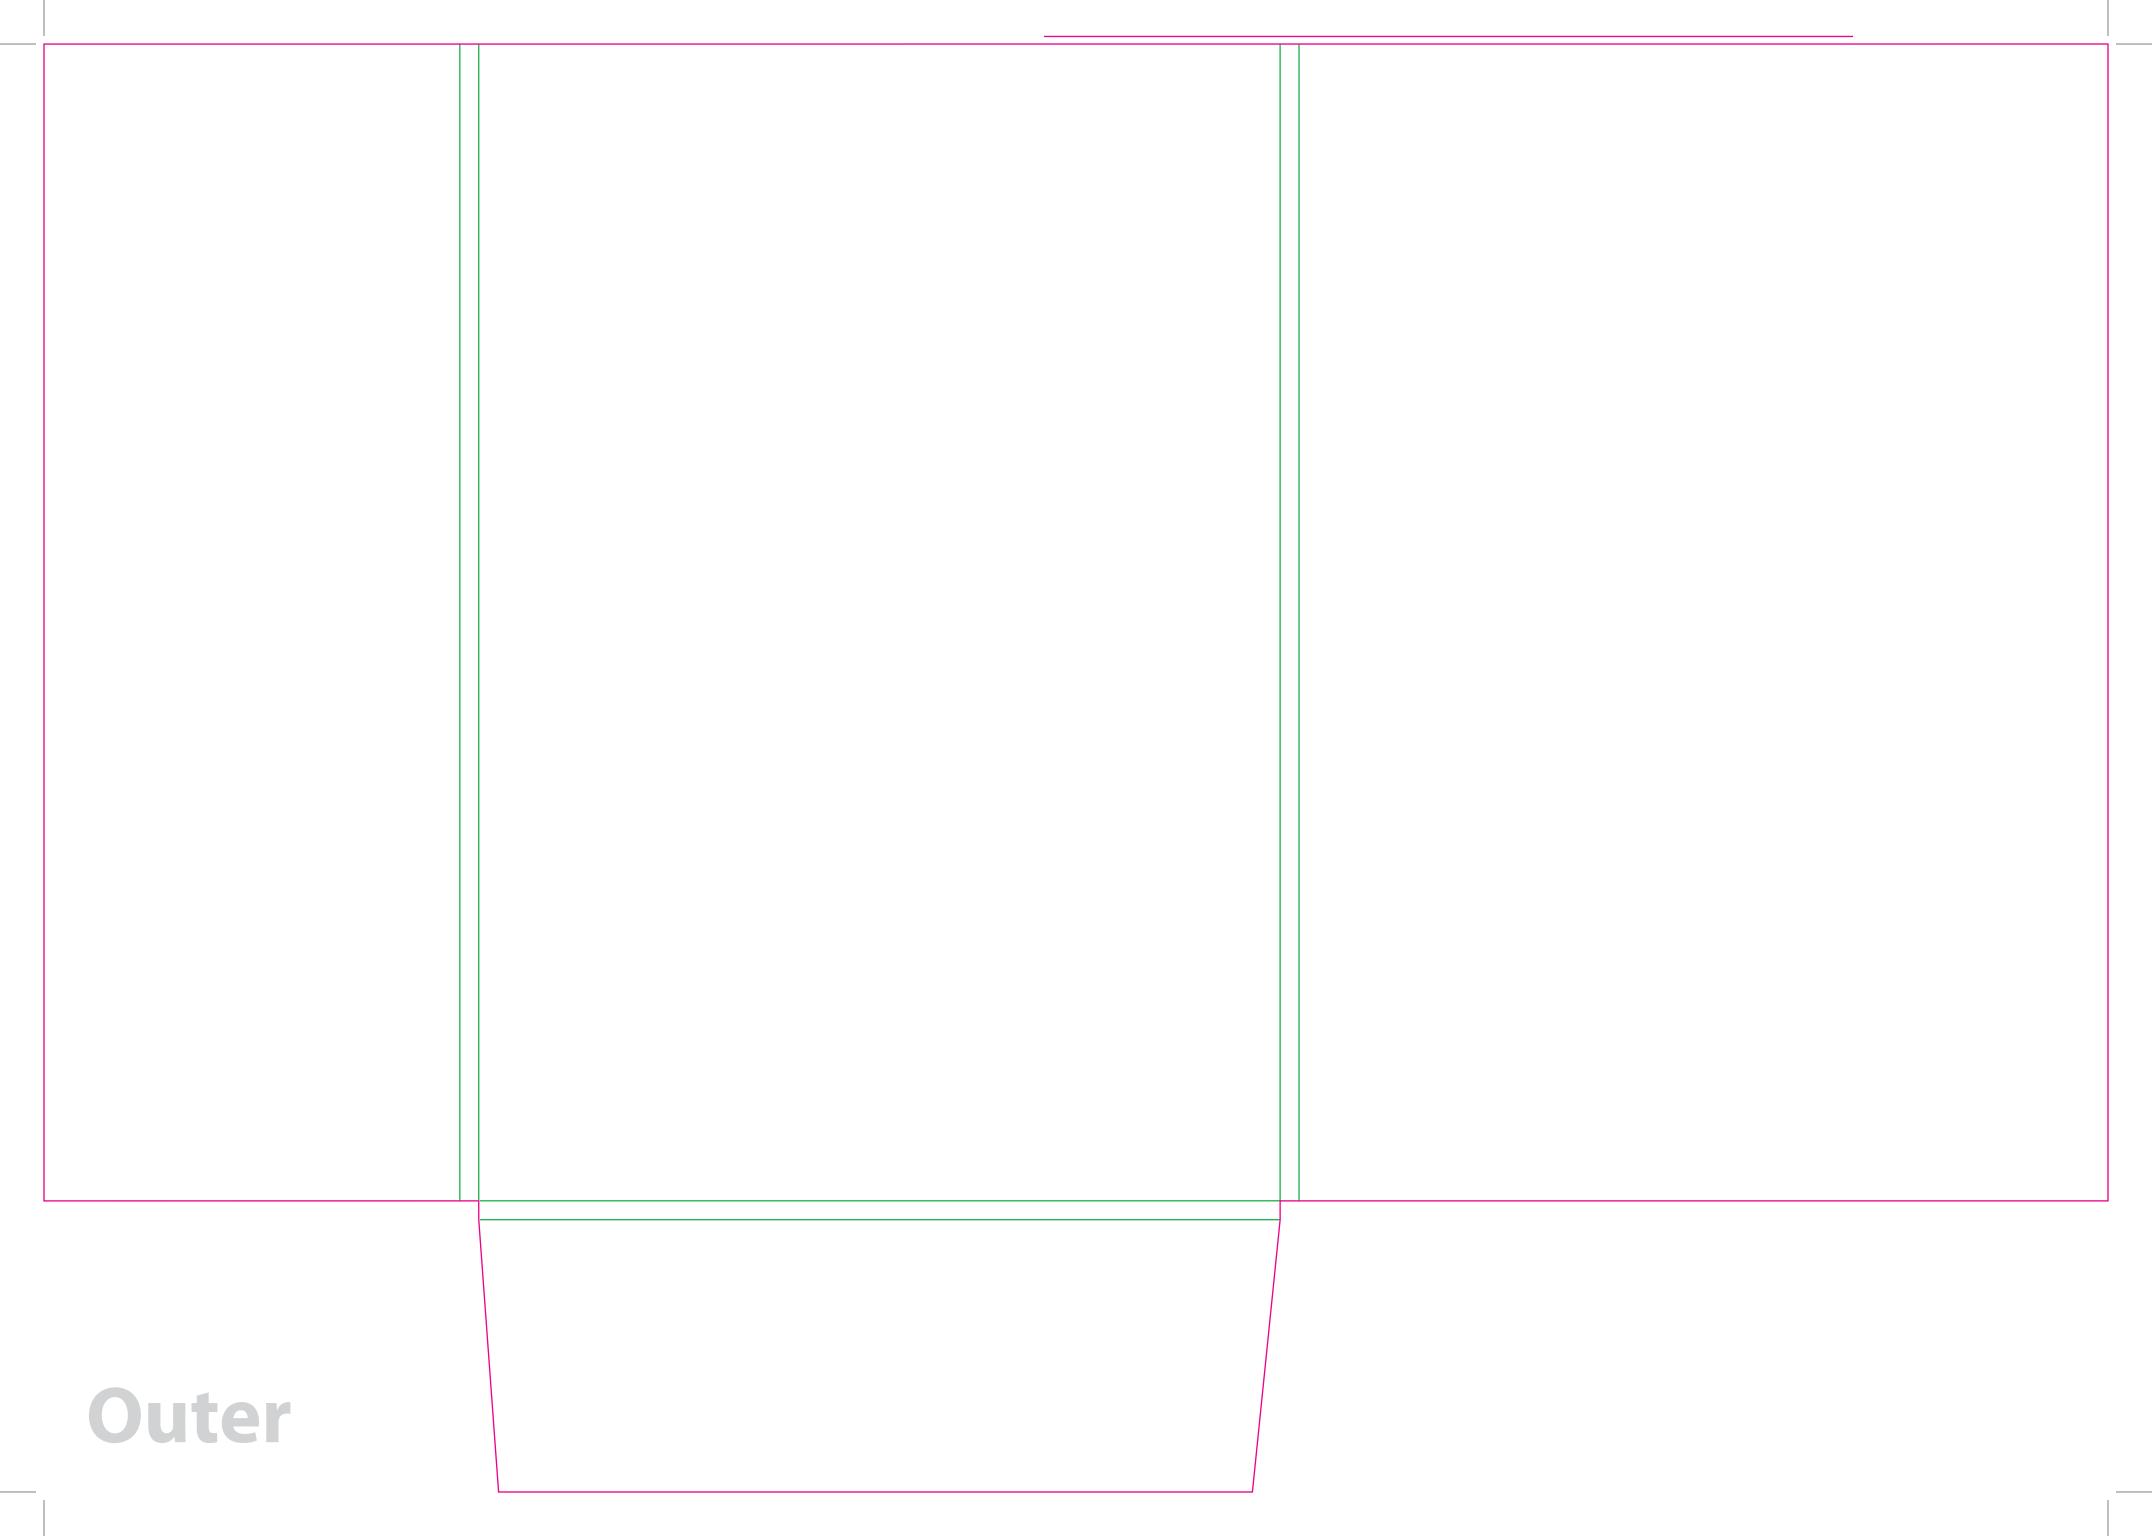

This document is set up to the exact flat size of your chosen folder and contains templates for both the inner and outer. Pink lines show cuts, green lines will be scored and folded. Please do not alter the document size or the colour and position of the lines in this template.

Please provide a minimum of 3mm bleed beyond the outline of the folder on all outer edges.

When creating your artwork, we also recommend a 'quiet area' where no text is placed closer than 8mm to the inside edges and spines of the folder template. This ensures that no text is at risk of being lost when your folders are trimmed.