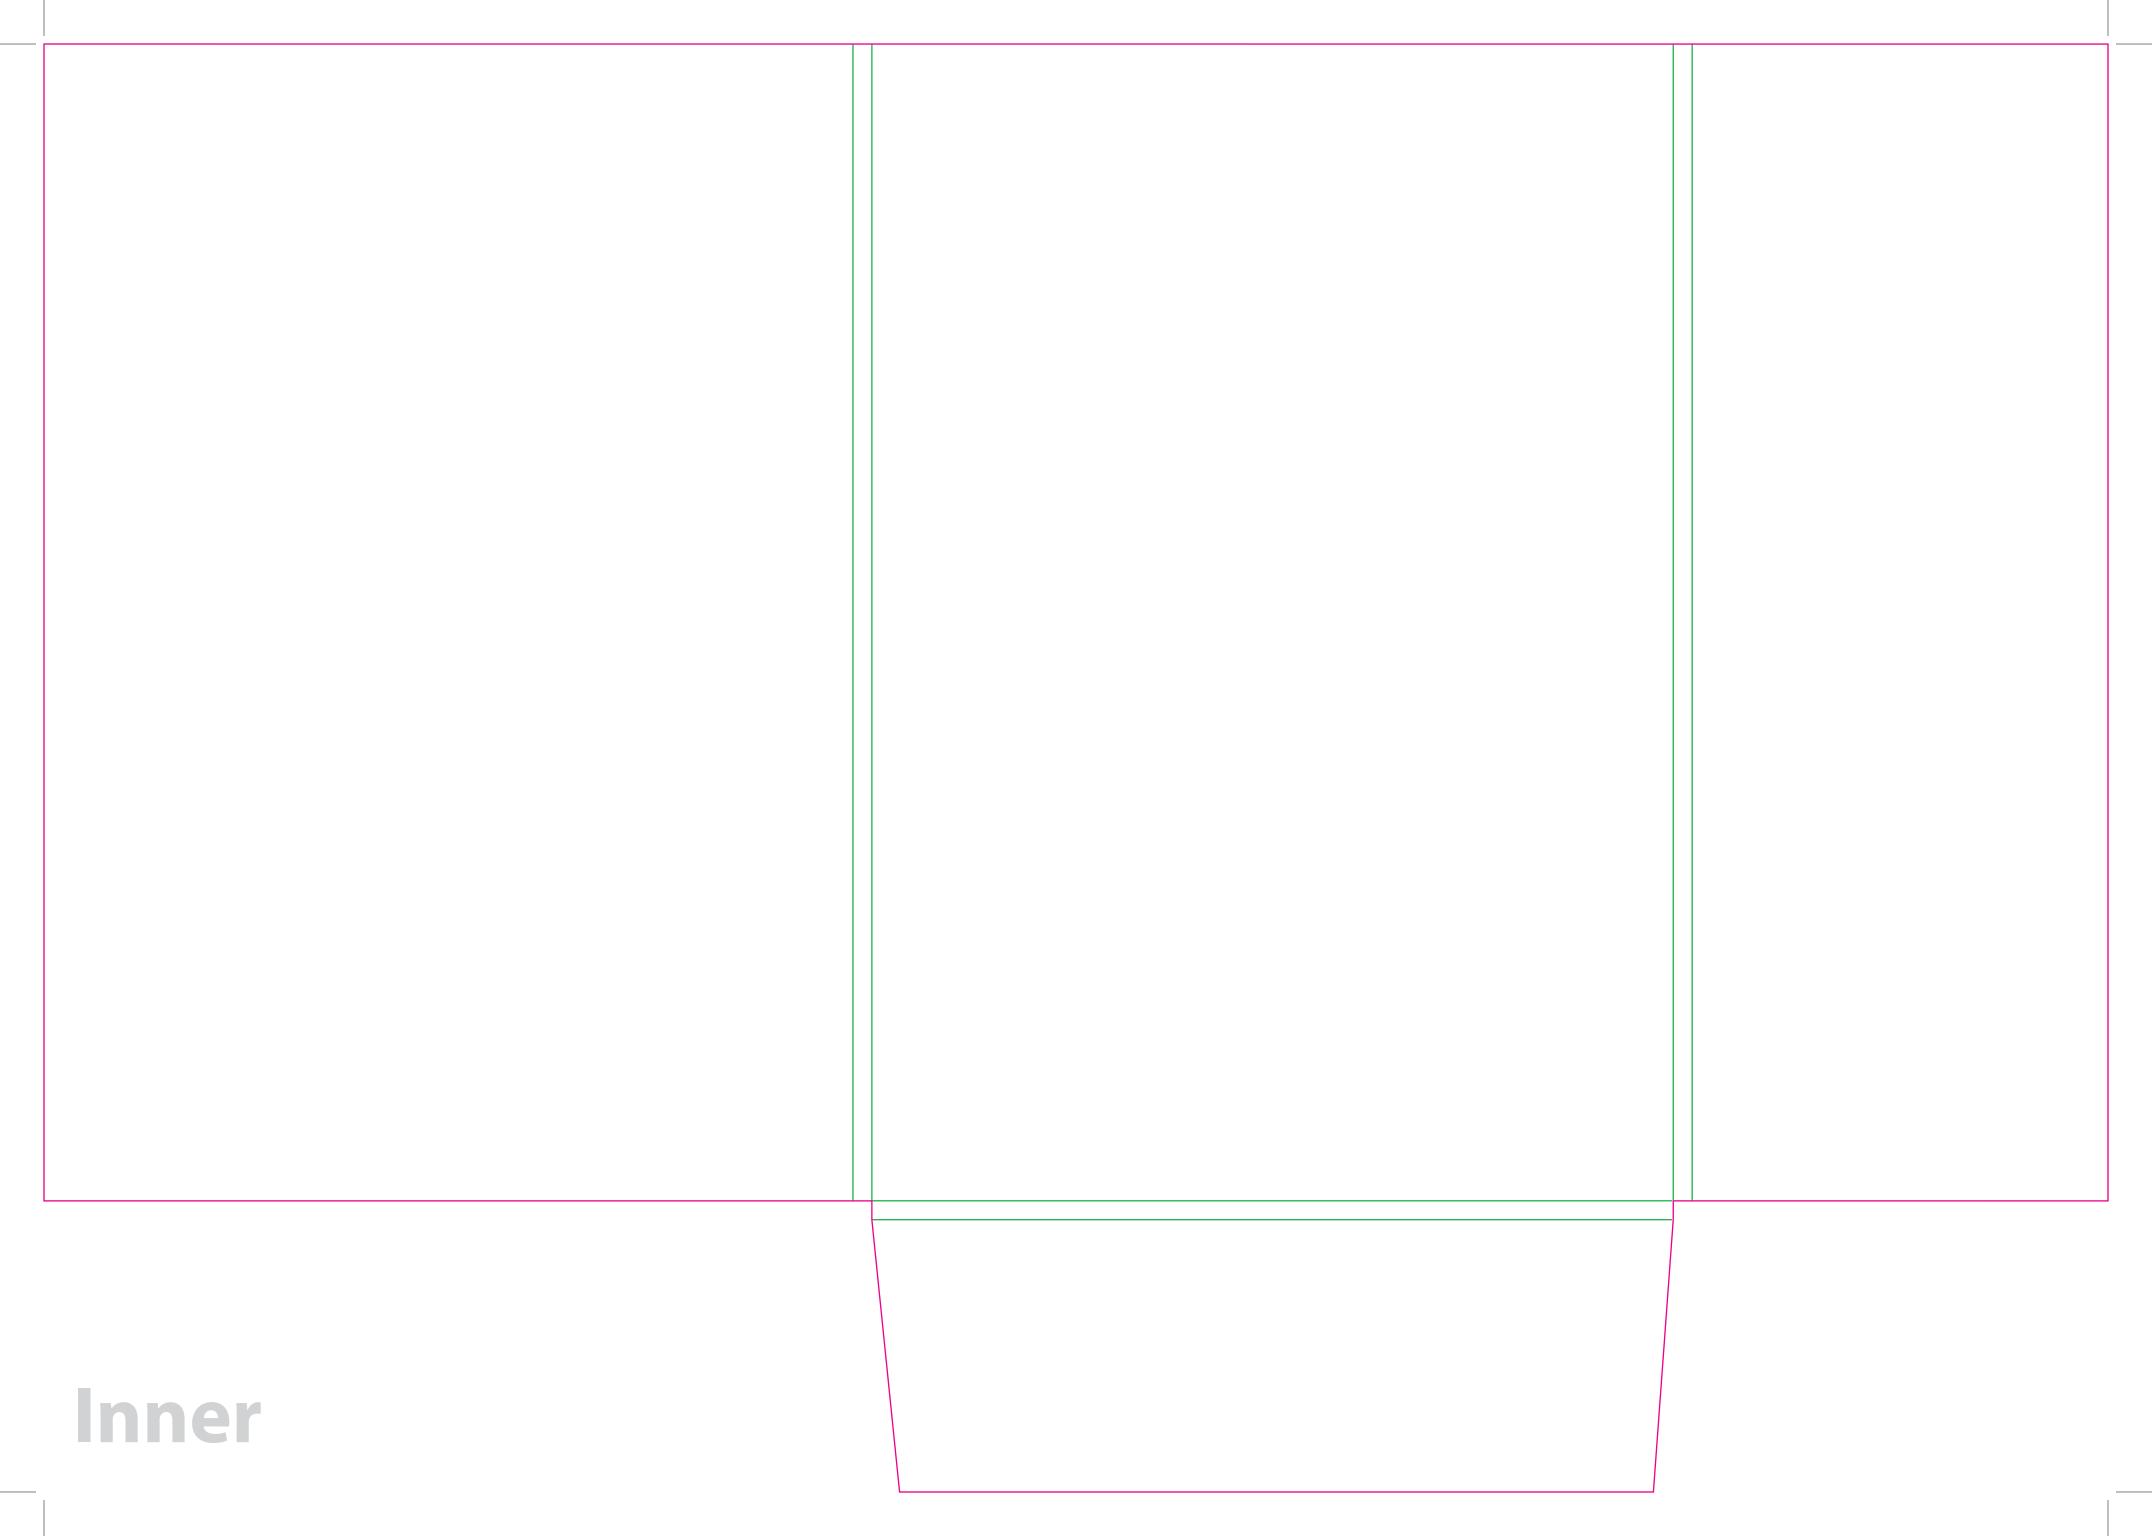

This document is set up to the exact flat size of your chosen folder and contains templates for both the inner and outer. Pink lines show cuts, green lines will be scored and folded. Please do not alter the document size or the colour and position of the lines in this template.

Please provide a minimum of 3mm bleed beyond the outline of the folder on all outer edges.

When creating your artwork, we also recommend a 'quiet area' where no text is placed closer than 8mm to the inside edges and spines of the folder template. This ensures that no text is at risk of being lost when your folders are trimmed.