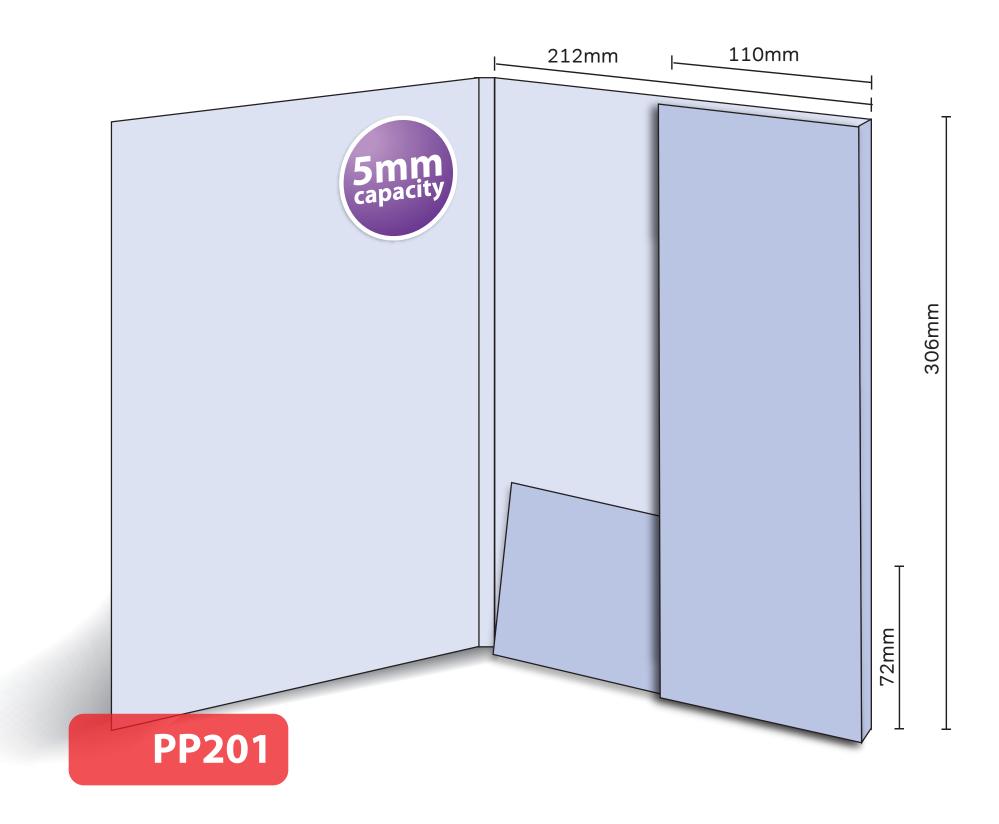

## PP201

Loose leaf with capacity
Finished Size 214mm x 306mm - Flap 72mm
Flat Size 546mm x 383mm
5mm capacity (holds up to 30 standard 80gsm sheets)