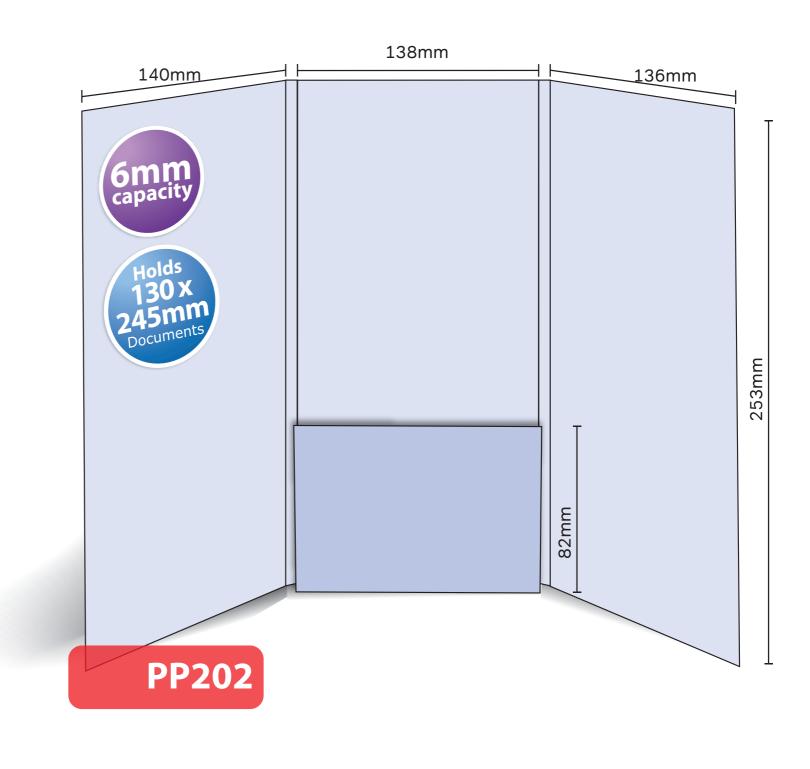

## Loose leaf with capacity Finished Size 140mm x 253mm - Flap 82mm Flat Size 426mm x 341mm 6mm capacity (holds up to 40 standard 80gsm sheets)