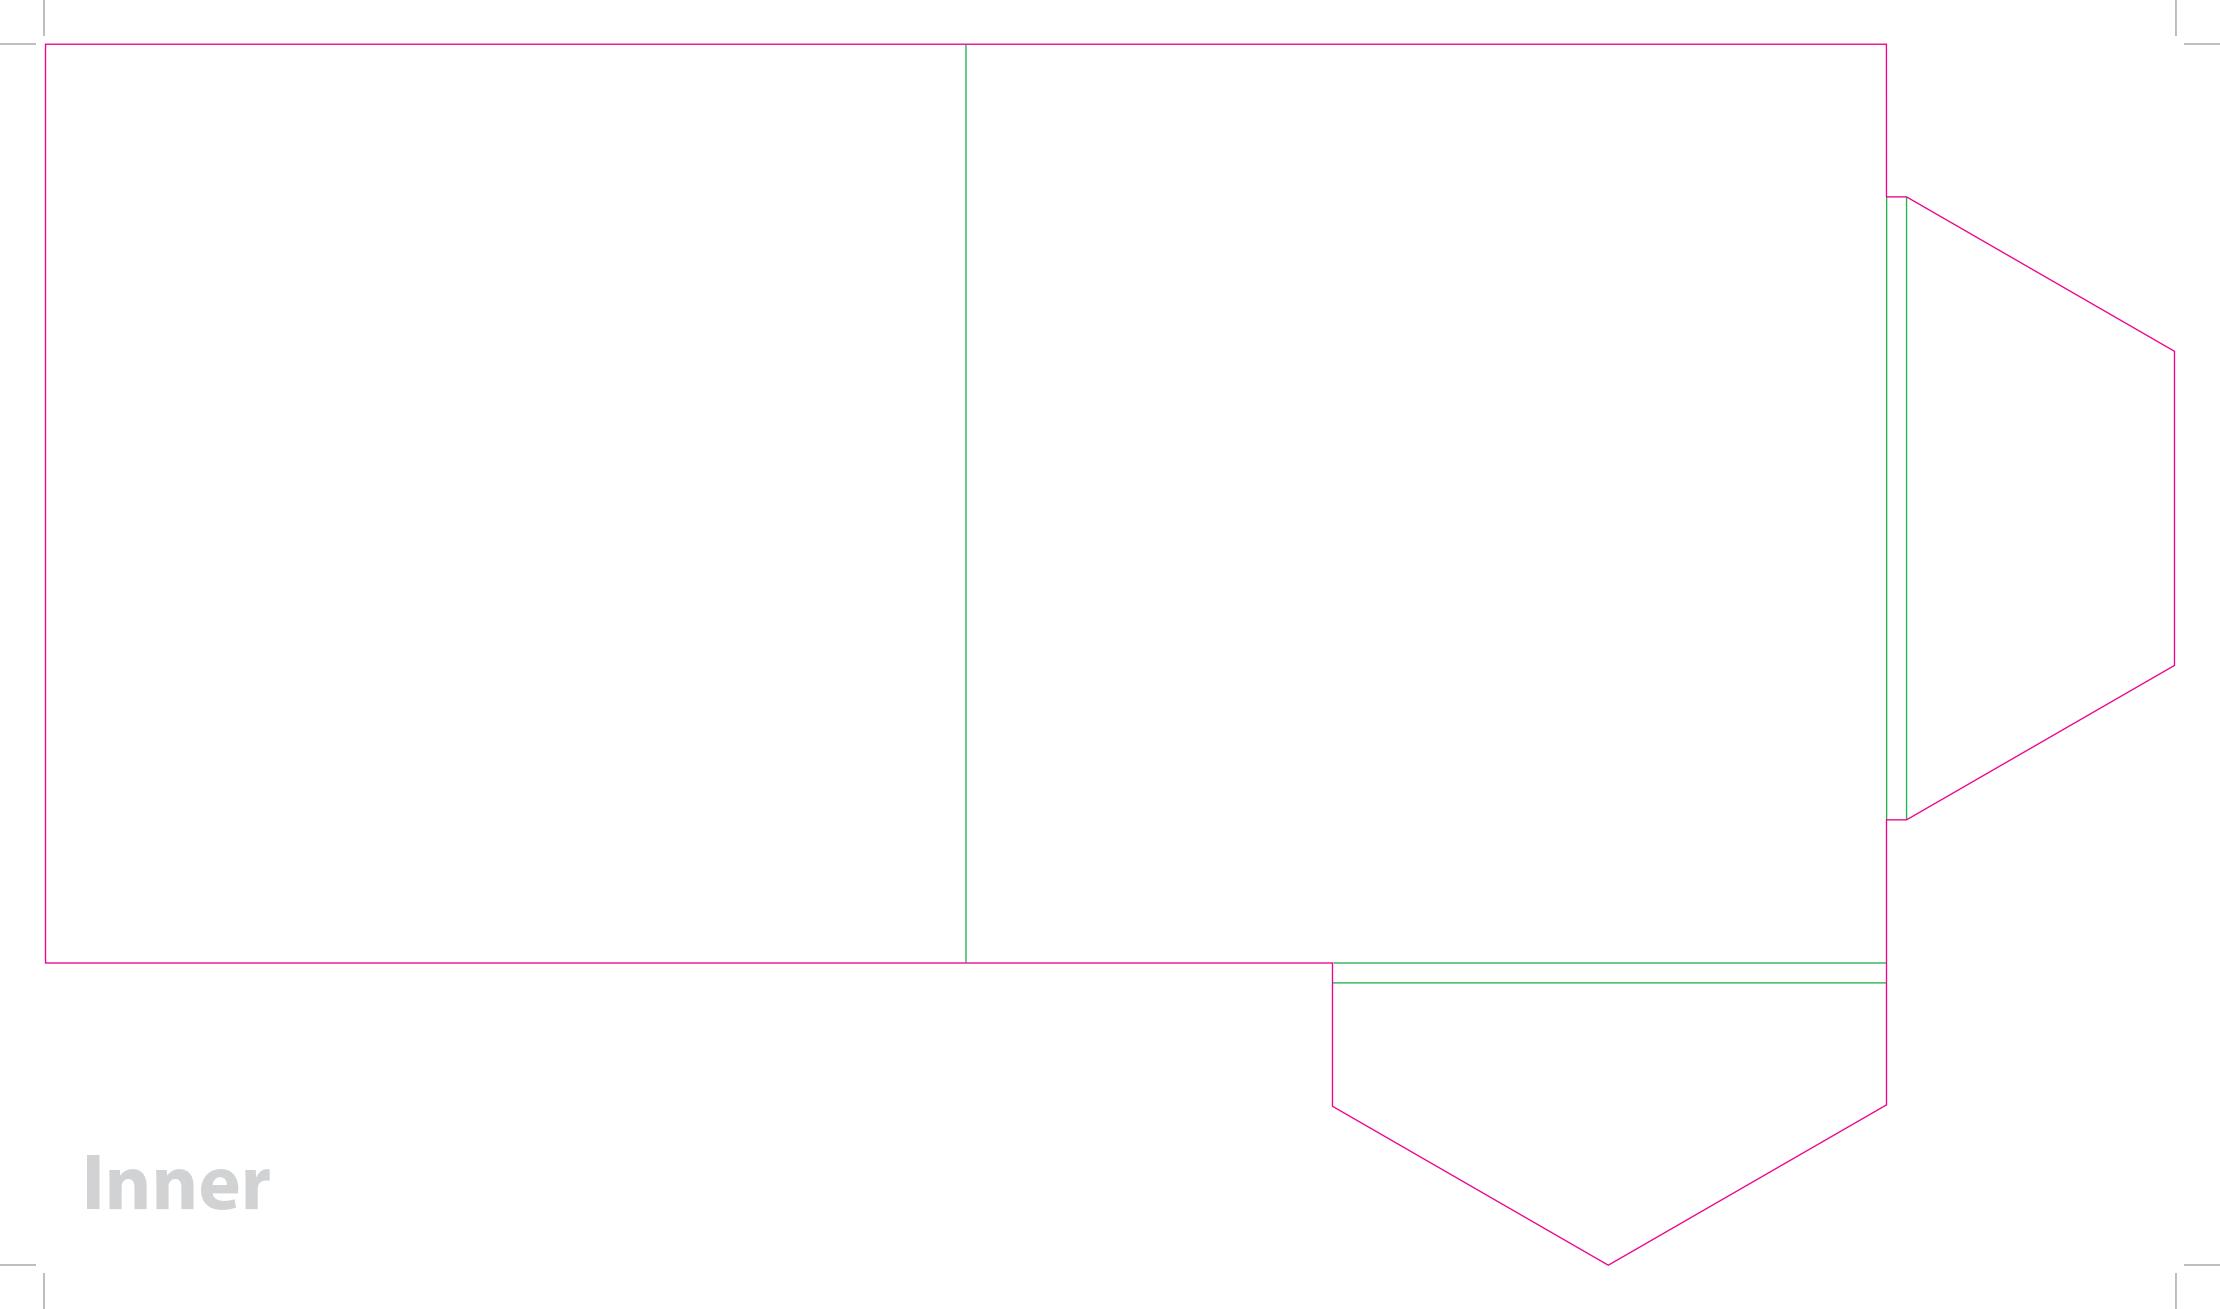

This document is set up to the exact flat size of your chosen folder and contains templates for both the inner and outer. Pink lines show cuts, green lines will be scored and folded. Please do not alter the document size or the colour and position of the lines in this template.

Please provide a minimum of 3mm bleed beyond the outline of the folder on all outer edges.

When creating your artwork, we also recommend a 'quiet area' where no text is placed closer than 8mm to the inside edges and spines of the folder template. This ensures that no text is at risk of being lost when your folders are trimmed.