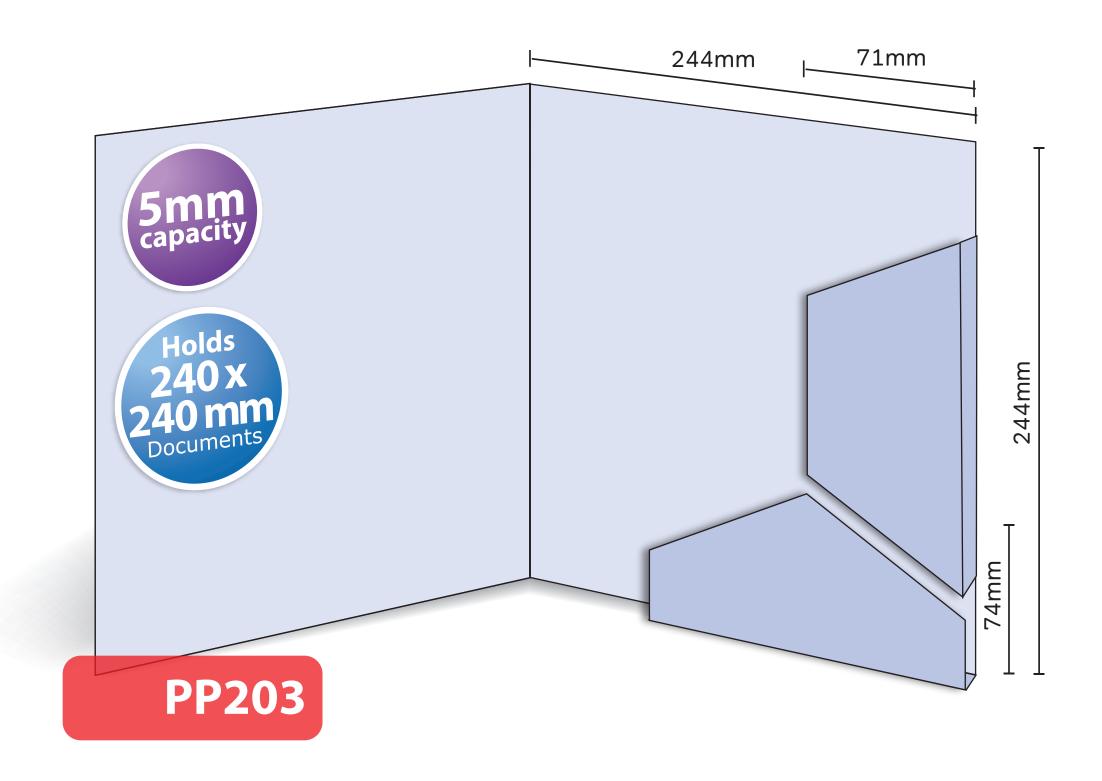

## PP203

Loose leaf with capacity
Finished Size 244mm x 244mm - Flap 71mm / 74mm
Flat Size 564mm x 323mm
5mm capacity (holds up to 30 standard 80gsm sheets)