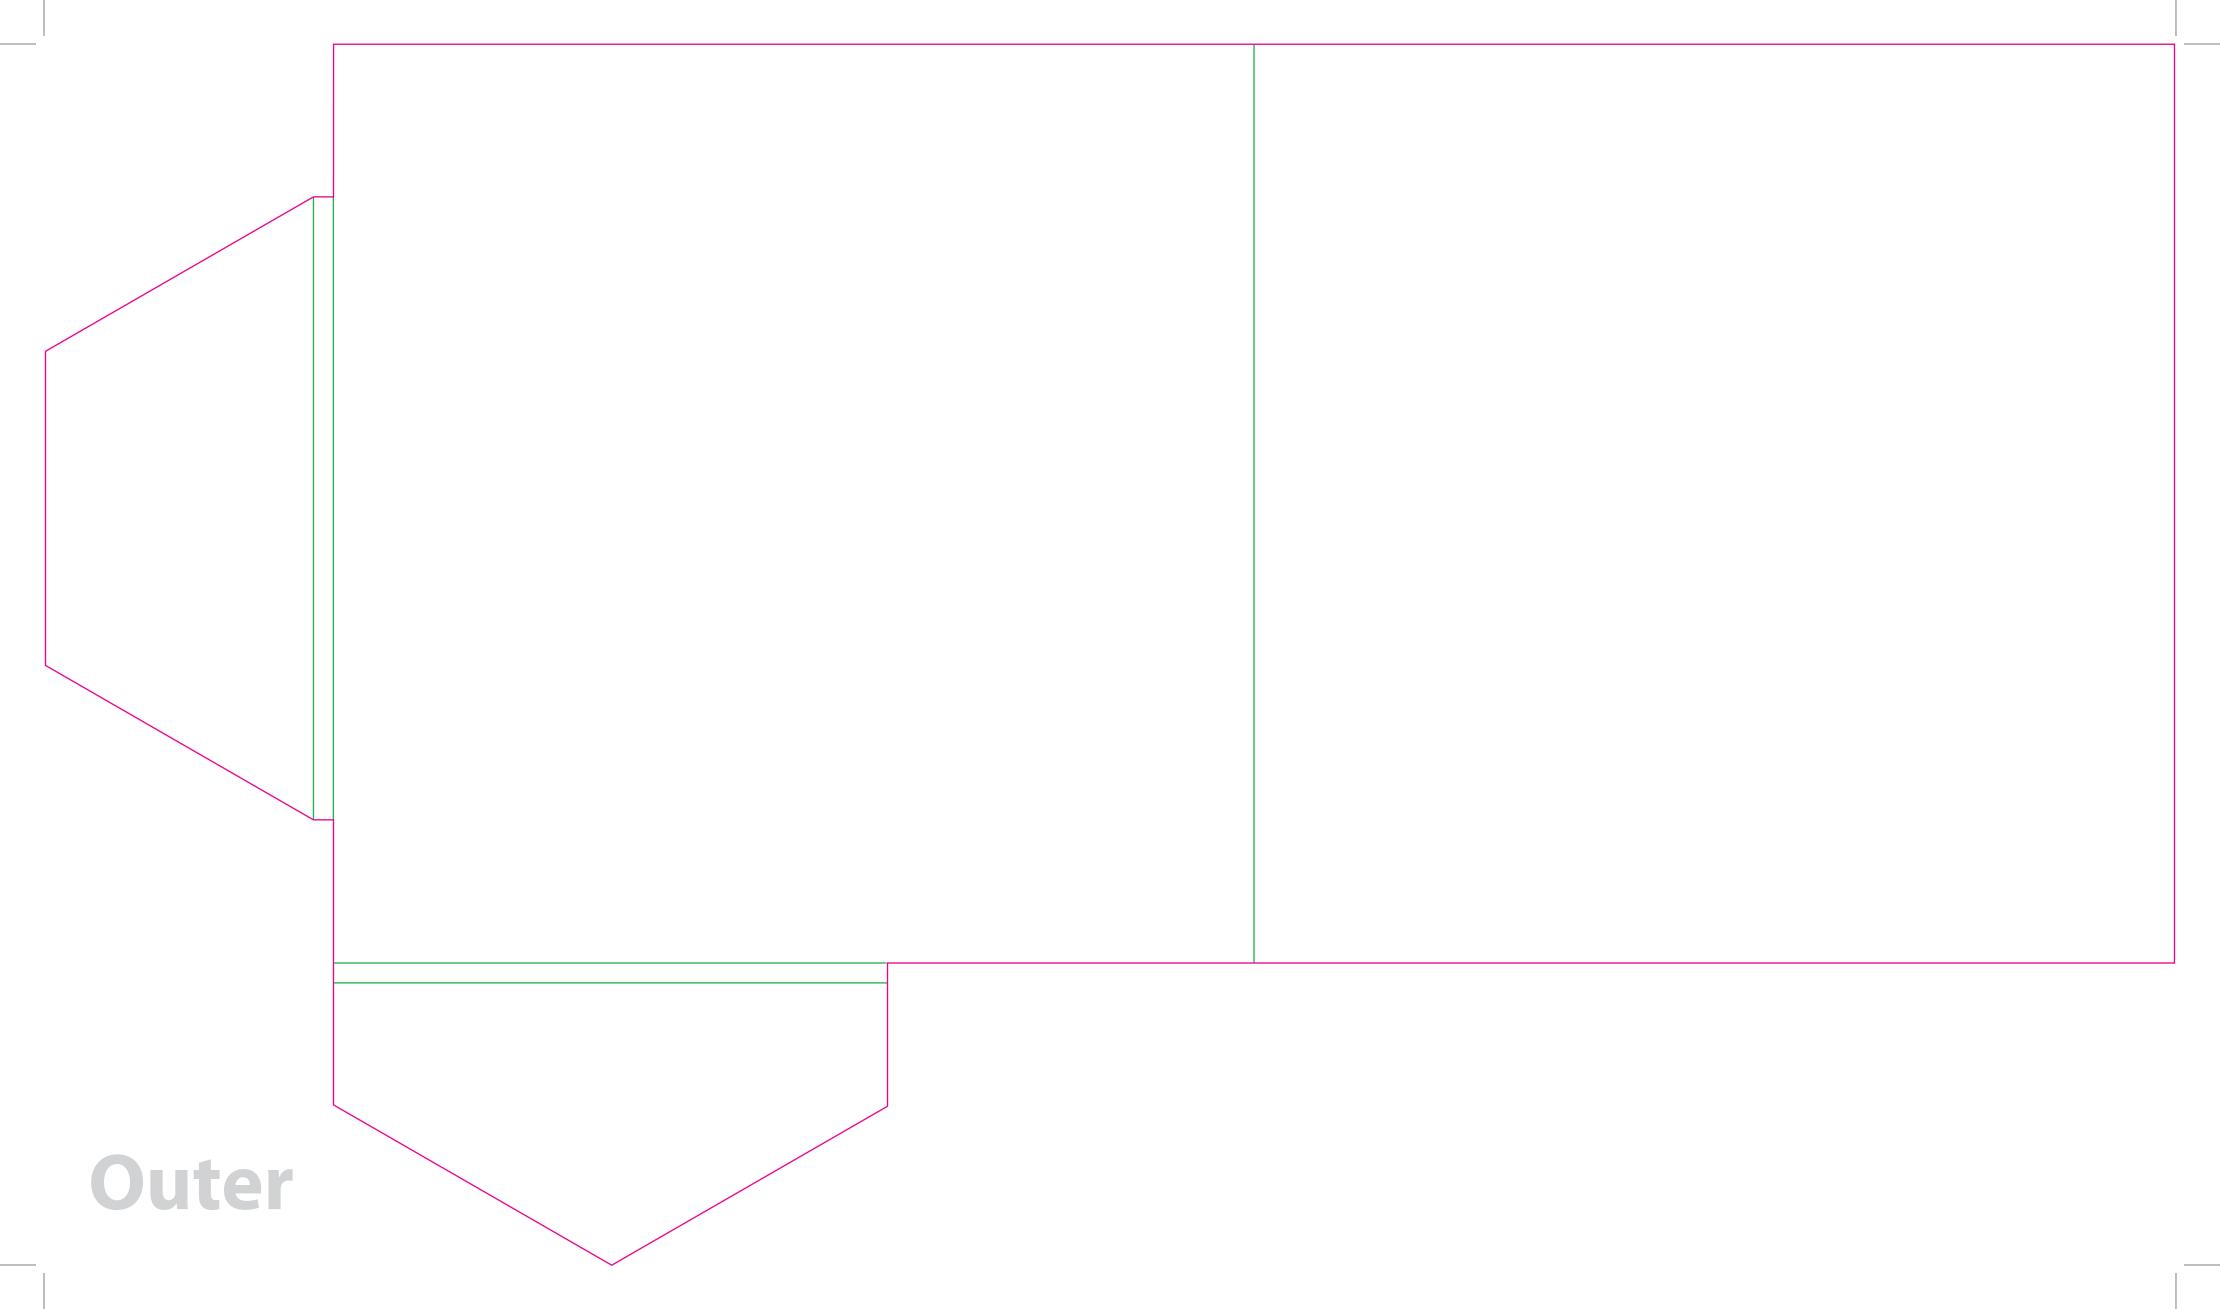

This document is set up to the exact flat size of your chosen folder and contains templates for both the inner and outer. Pink lines show cuts, green lines will be scored and folded. Please do not alter the document size or the colour and position of the lines in this template.

Please provide a minimum of 3mm bleed beyond the outline of the folder on all outer edges.

When creating your artwork, we also recommend a 'quiet area' where no text is placed closer than 8mm to the inside edges and spines of the folder template. This ensures that no text is at risk of being lost when your folders are trimmed.