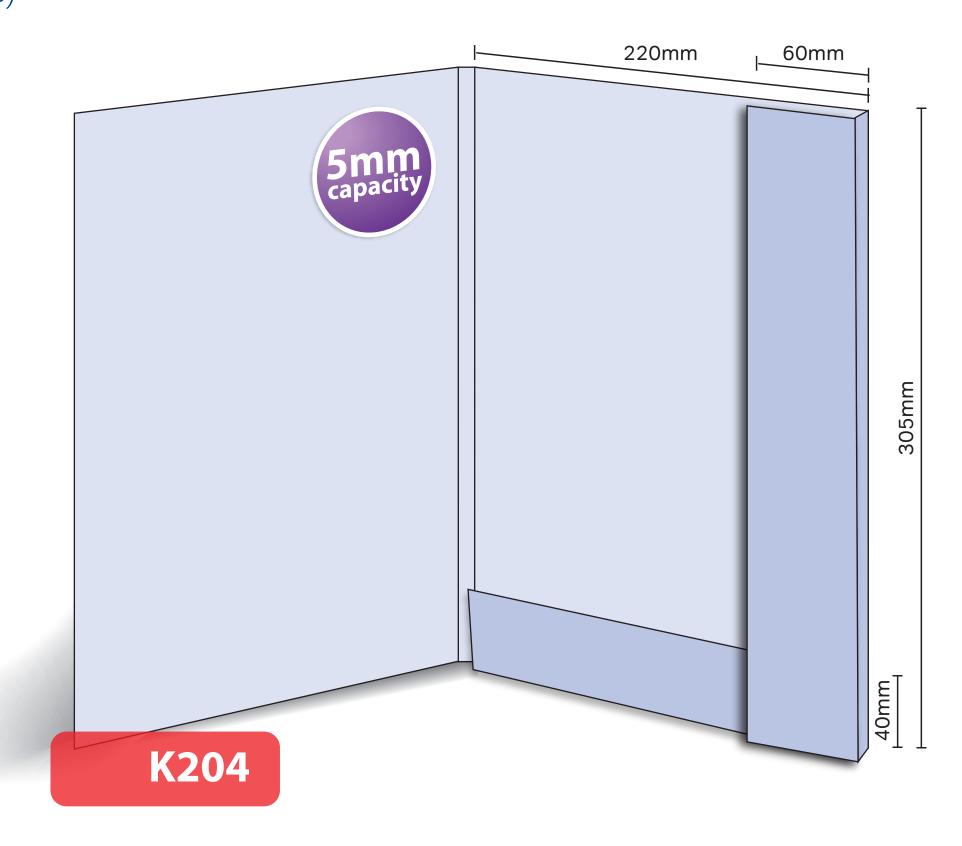

## PP204

Loose leaf with capacity
Finished Size 220mm x 305mm - Flaps 40mm
Flat Size 510mm x 350mm
5mm capacity (holds up to 30 standard 80gsm sheets)