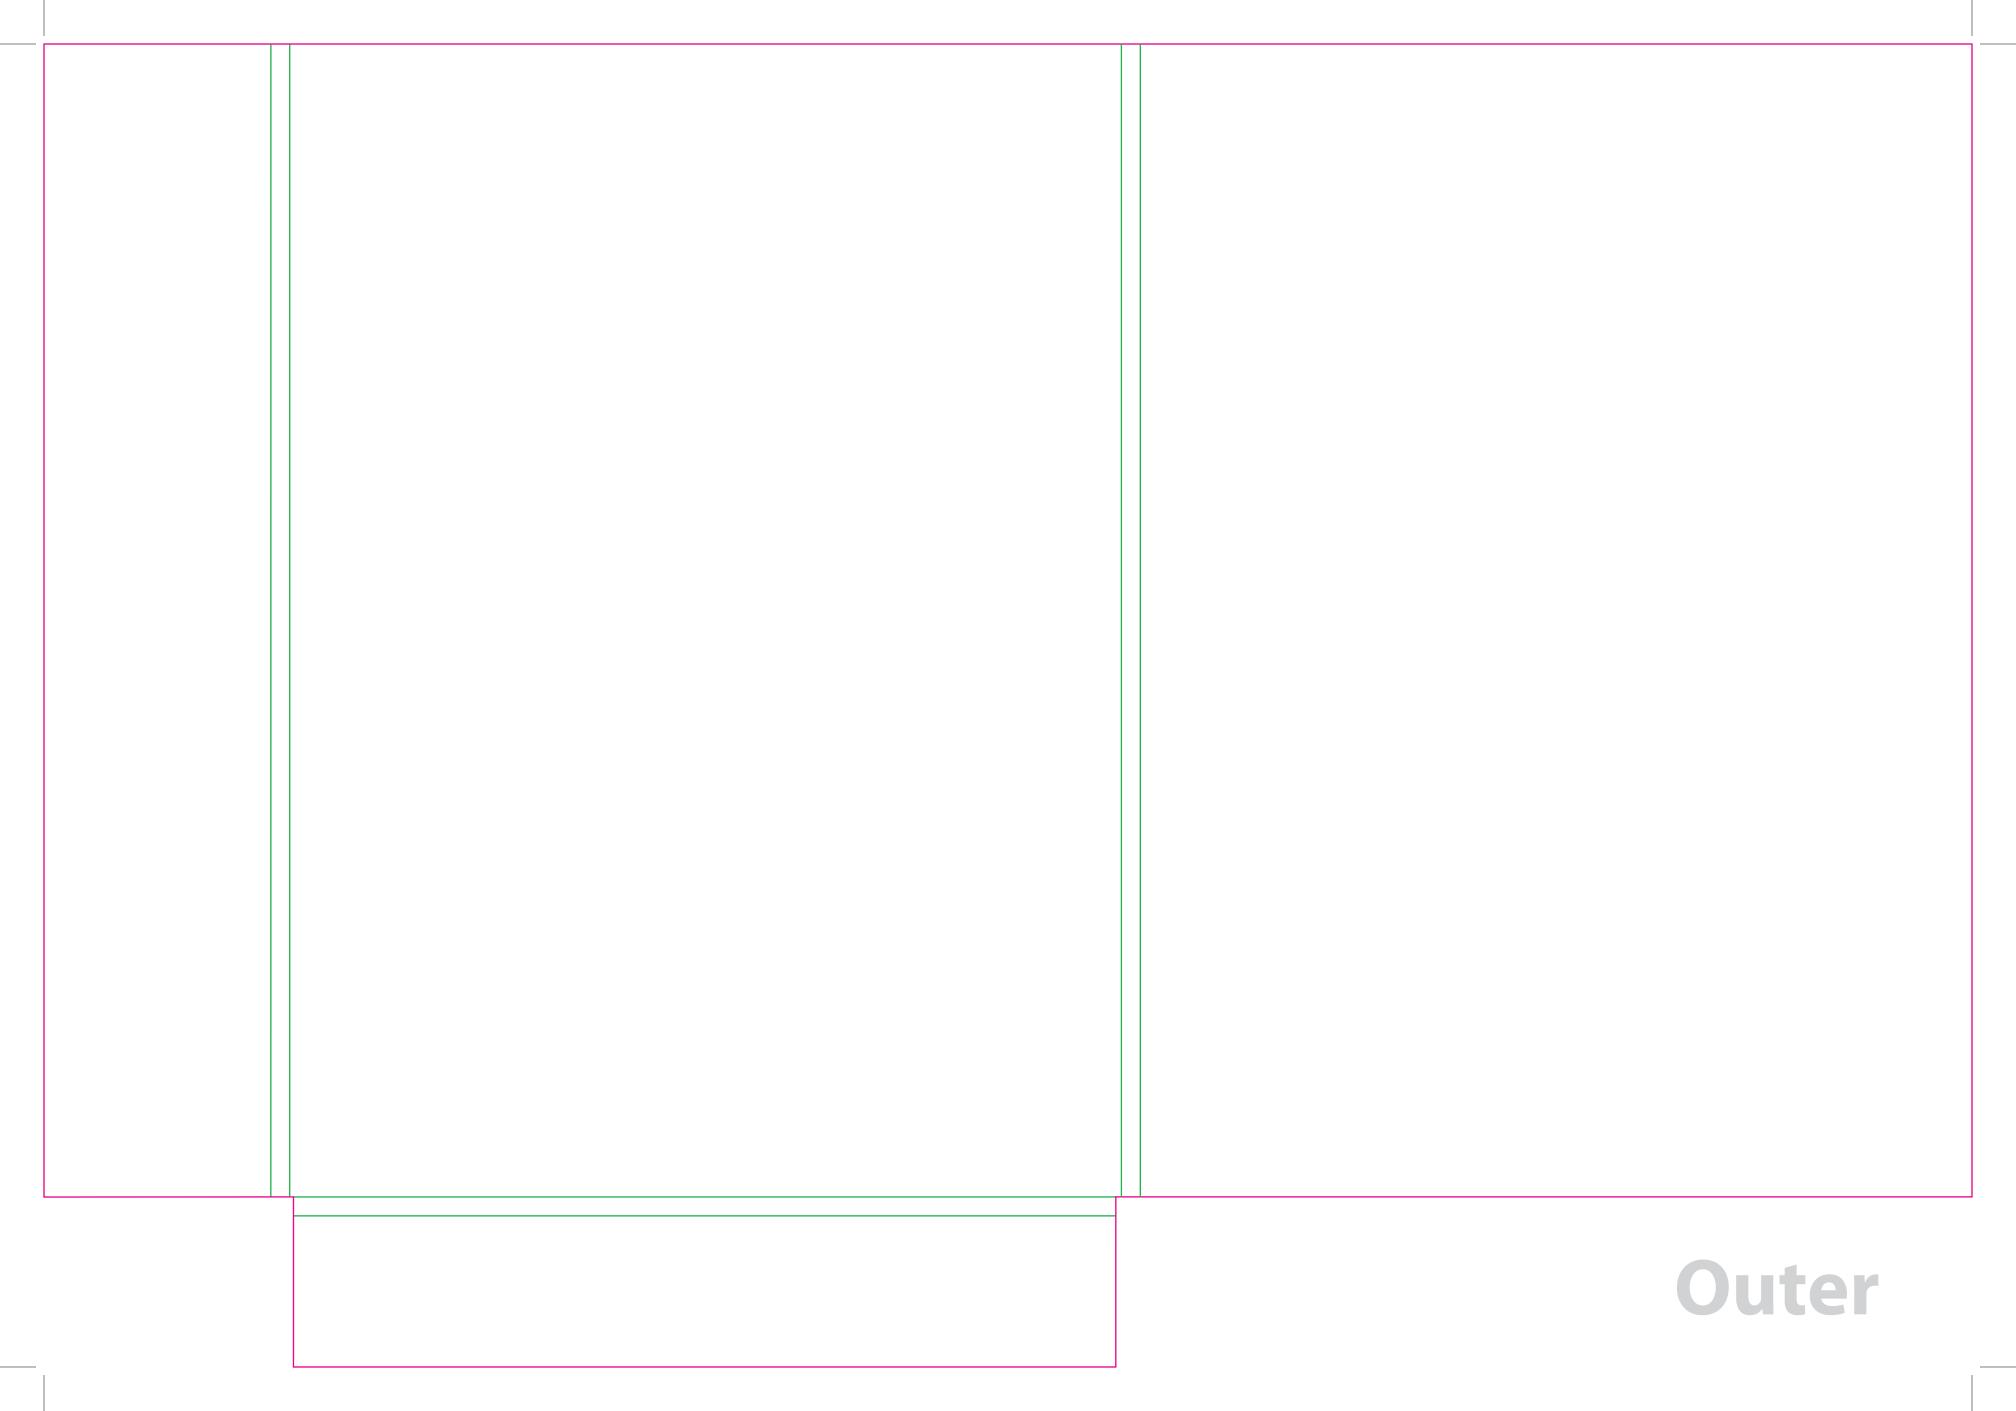

This document is set up to the exact flat size of your chosen folder and contains templates for both the inner and outer. Pink lines show cuts, green lines will be scored and folded. Please do not alter the document size or the colour and position of the lines in this template.

Please provide a minimum of 3mm bleed beyond the outline of the folder on all outer edges.

When creating your artwork, we also recommend a 'quiet area' where no text is placed closer than 8mm to the inside edges and spines of the folder template. This ensures that no text is at risk of being lost when your folders are trimmed.