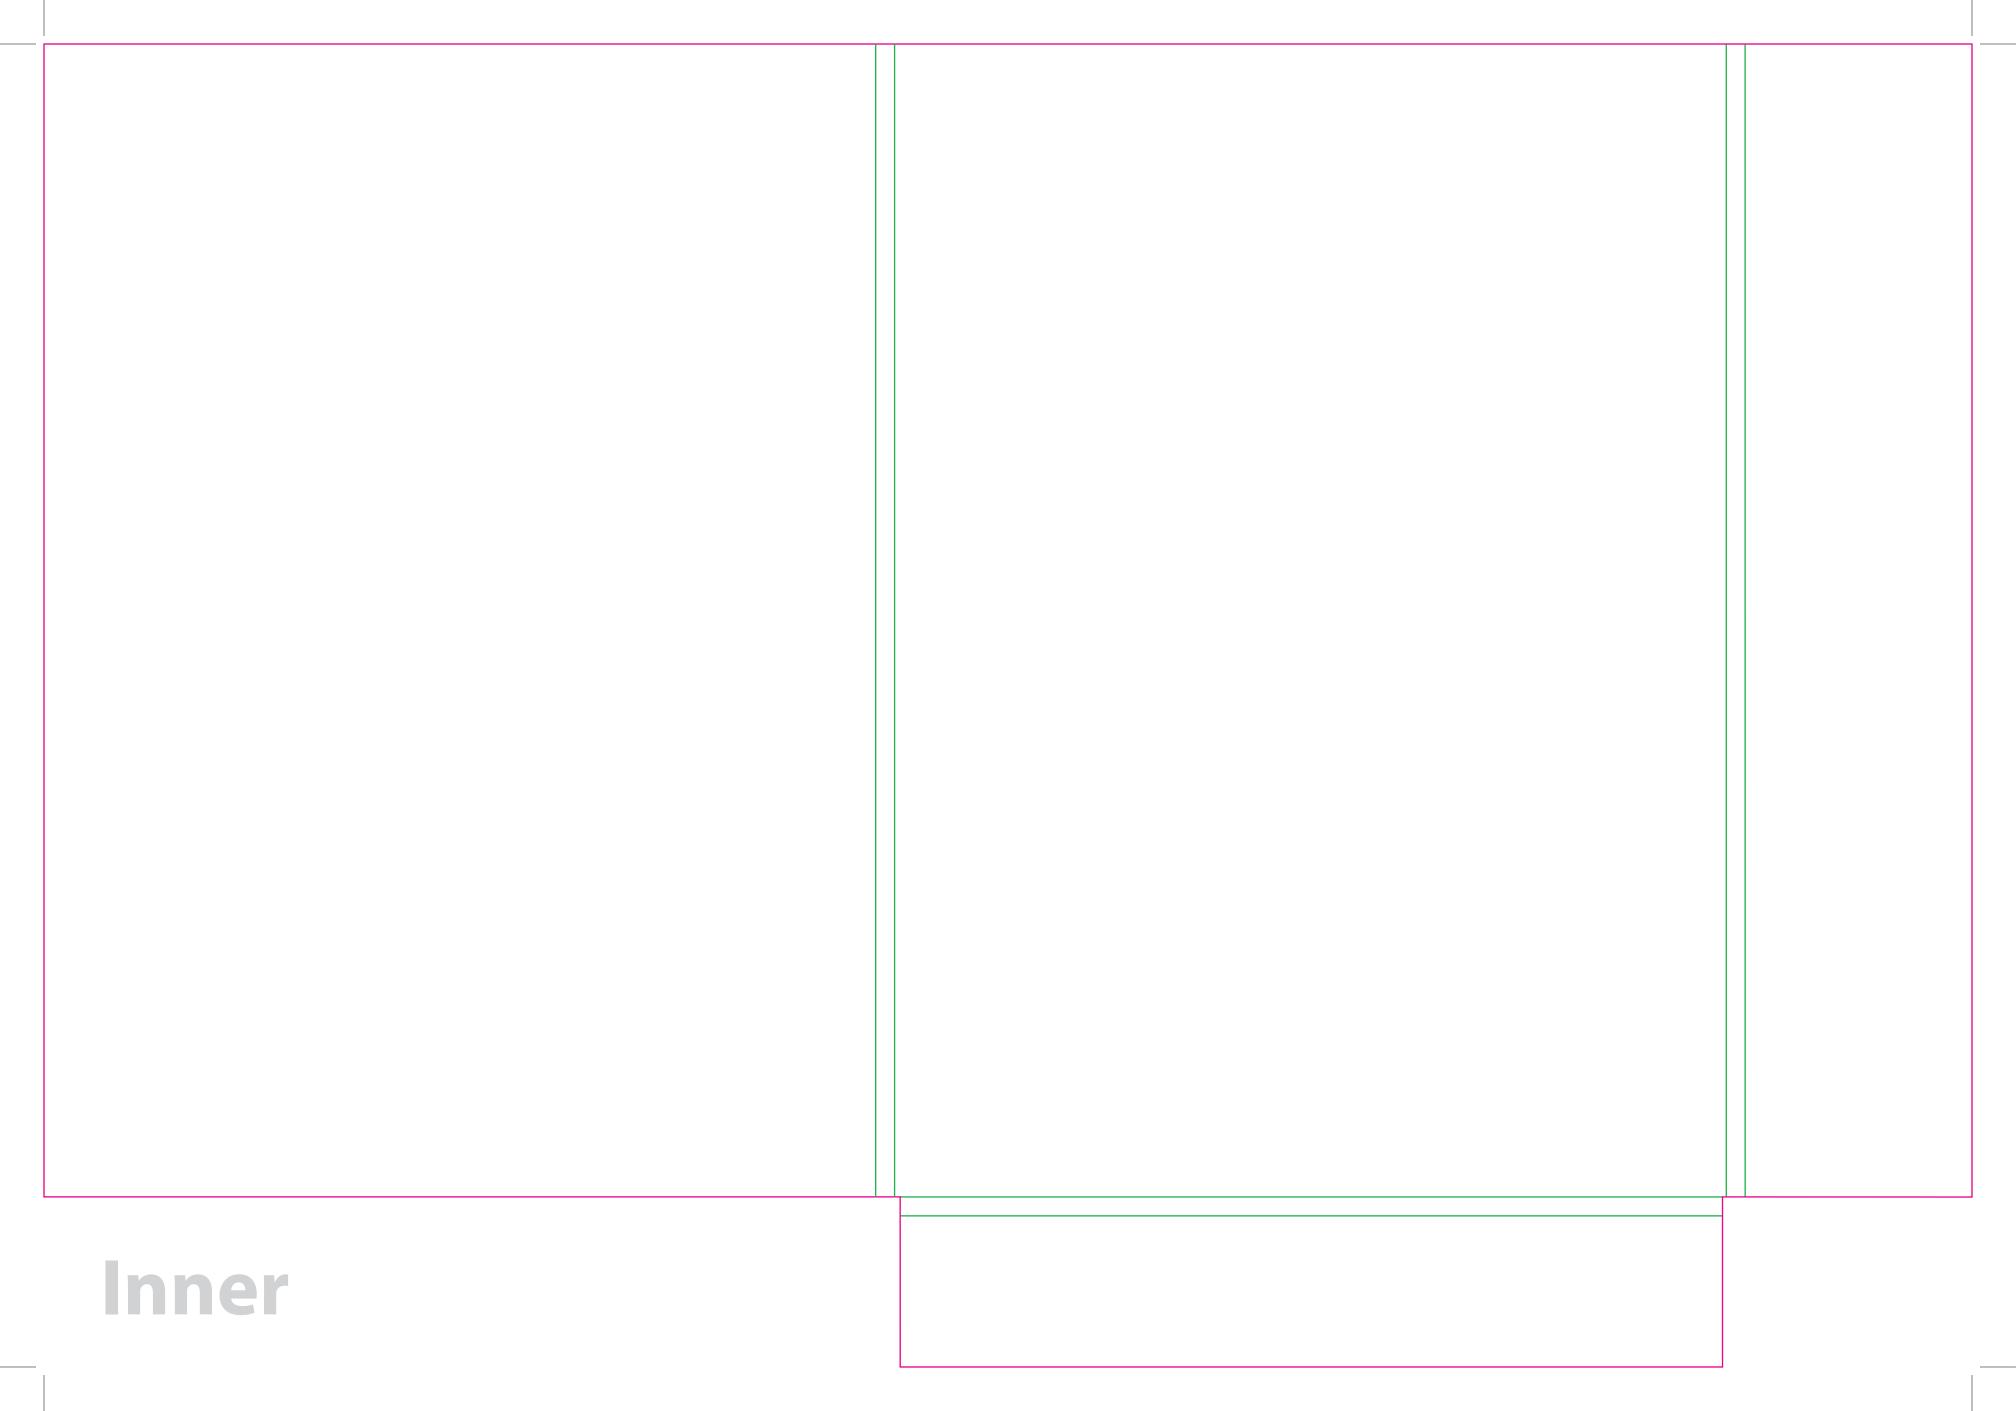

This document is set up to the exact flat size of your chosen folder and contains templates for both the inner and outer. Pink lines show cuts, green lines will be scored and folded. Please do not alter the document size or the colour and position of the lines in this template.

Please provide a minimum of 3mm bleed beyond the outline of the folder on all outer edges.

When creating your artwork, we also recommend a 'quiet area' where no text is placed closer than 8mm to the inside edges and spines of the folder template. This ensures that no text is at risk of being lost when your folders are trimmed.