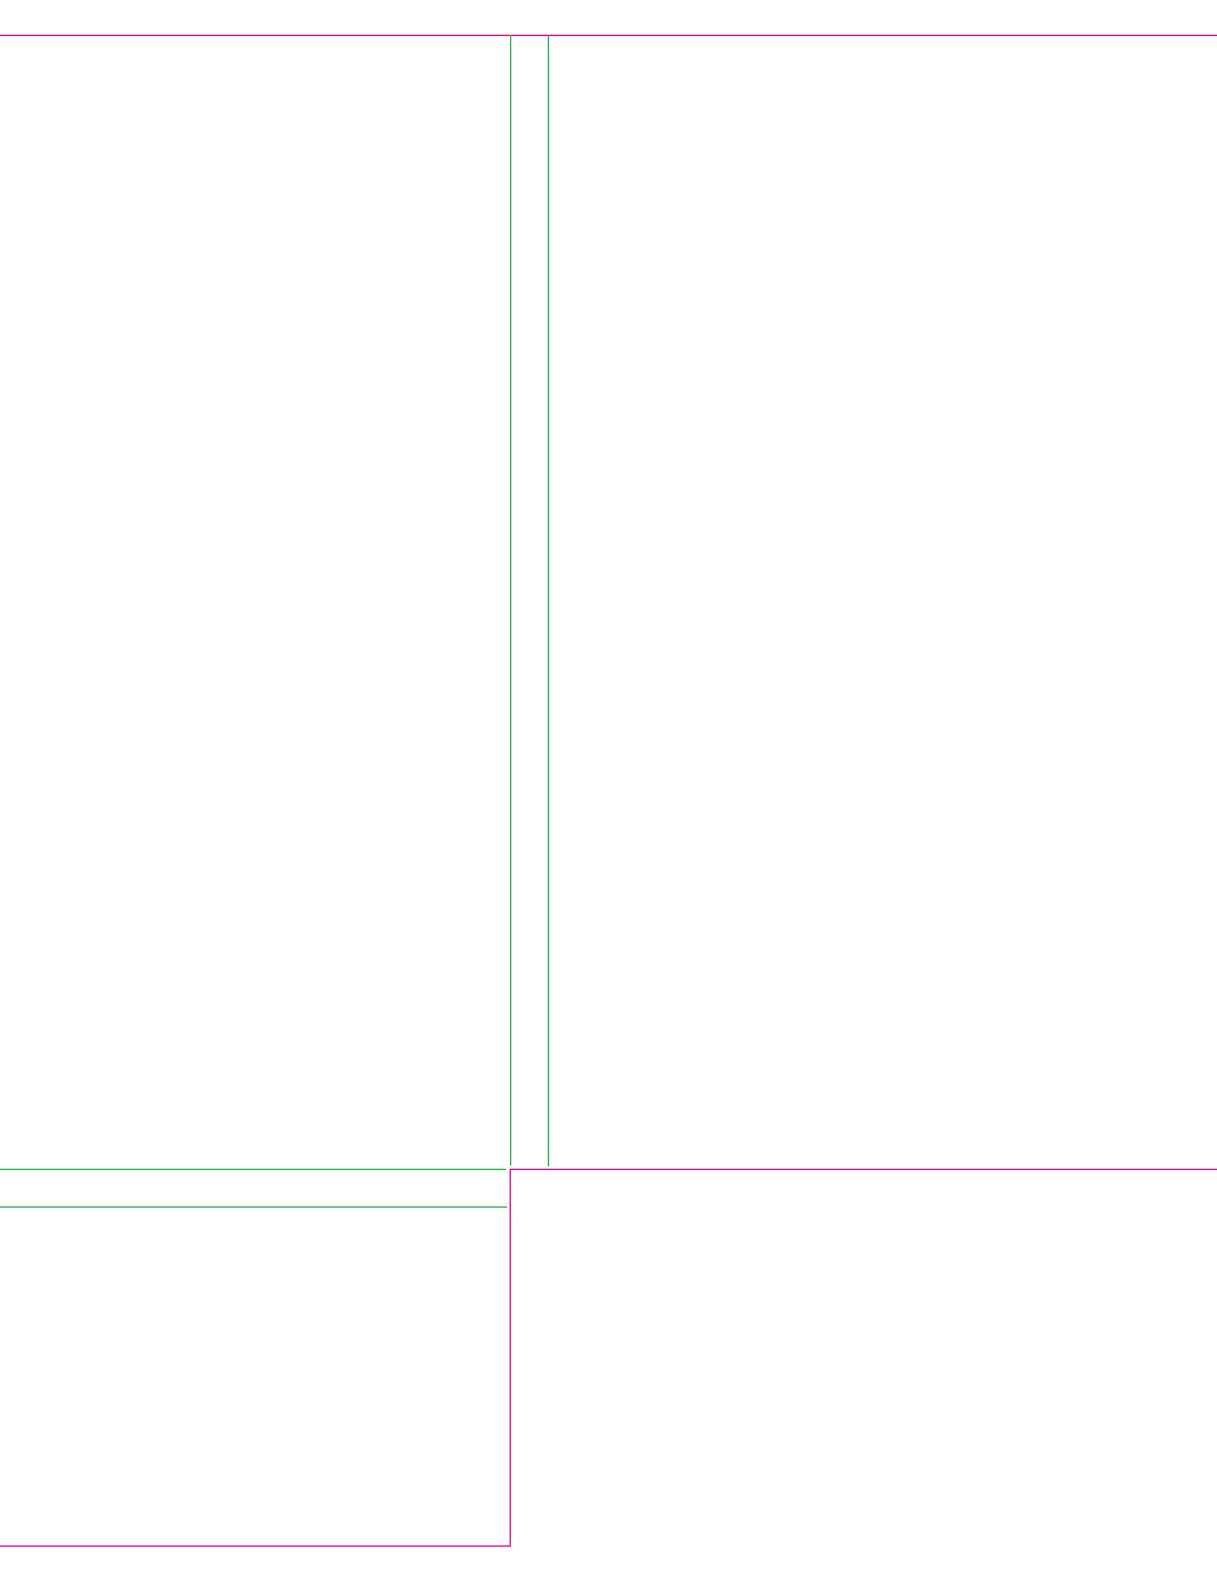

This document is set up to the exact flat size of your chosen folder and contains templates for both the inner and outer. Pink lines show cuts, green lines will be scored and folded. Please do not alter the document size or the colour and position of the lines in this template.

Please provide a minimum of 3mm bleed beyond the outline of the folder on all outer edges.

When creating your artwork, we also recommend a 'quiet area' where no text is placed closer than 8mm to the inside edges and spines of the folder template. This ensures that no text is at risk of being lost when your folders are trimmed.