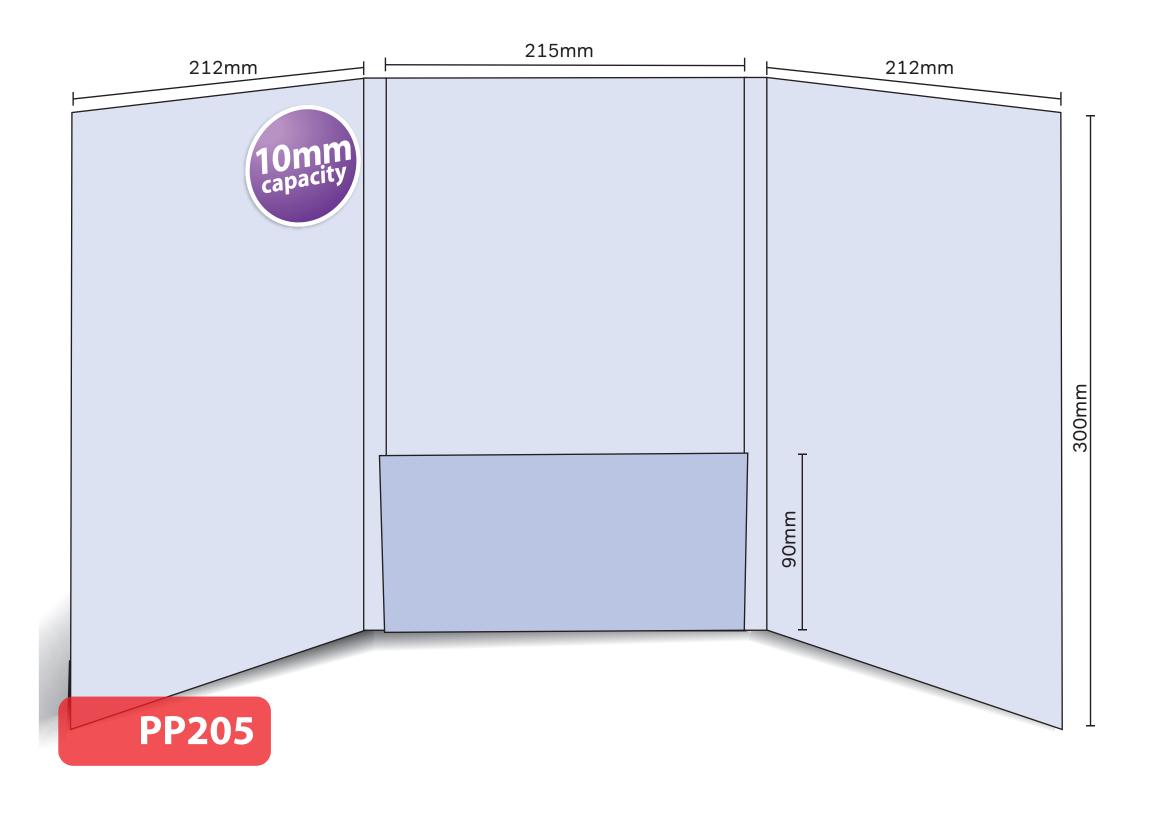

## PP205

Loose leaf with capacity Finished Size 217mm x 300mm - Flap 90mm Flat Size 664mm x 400mm 10mm capacity (holds up to 60 standard 80gsm sheets)

This document is set up to the exact flat size of your chosen folder and contains templates for both the inner and outer. Pink lines show cuts, green lines will be scored and folded. Please do not alter the document size or the colour and position of the lines in this template.

Please provide a minimum of 3mm bleed beyond the outline of the folder on all outer edges.

When creating your artwork, we also recommend a 'quiet area' where no text is placed closer than 8mm to the inside edges and spines of the folder template. This ensures that no text is at risk of being lost when your folders are trimmed.