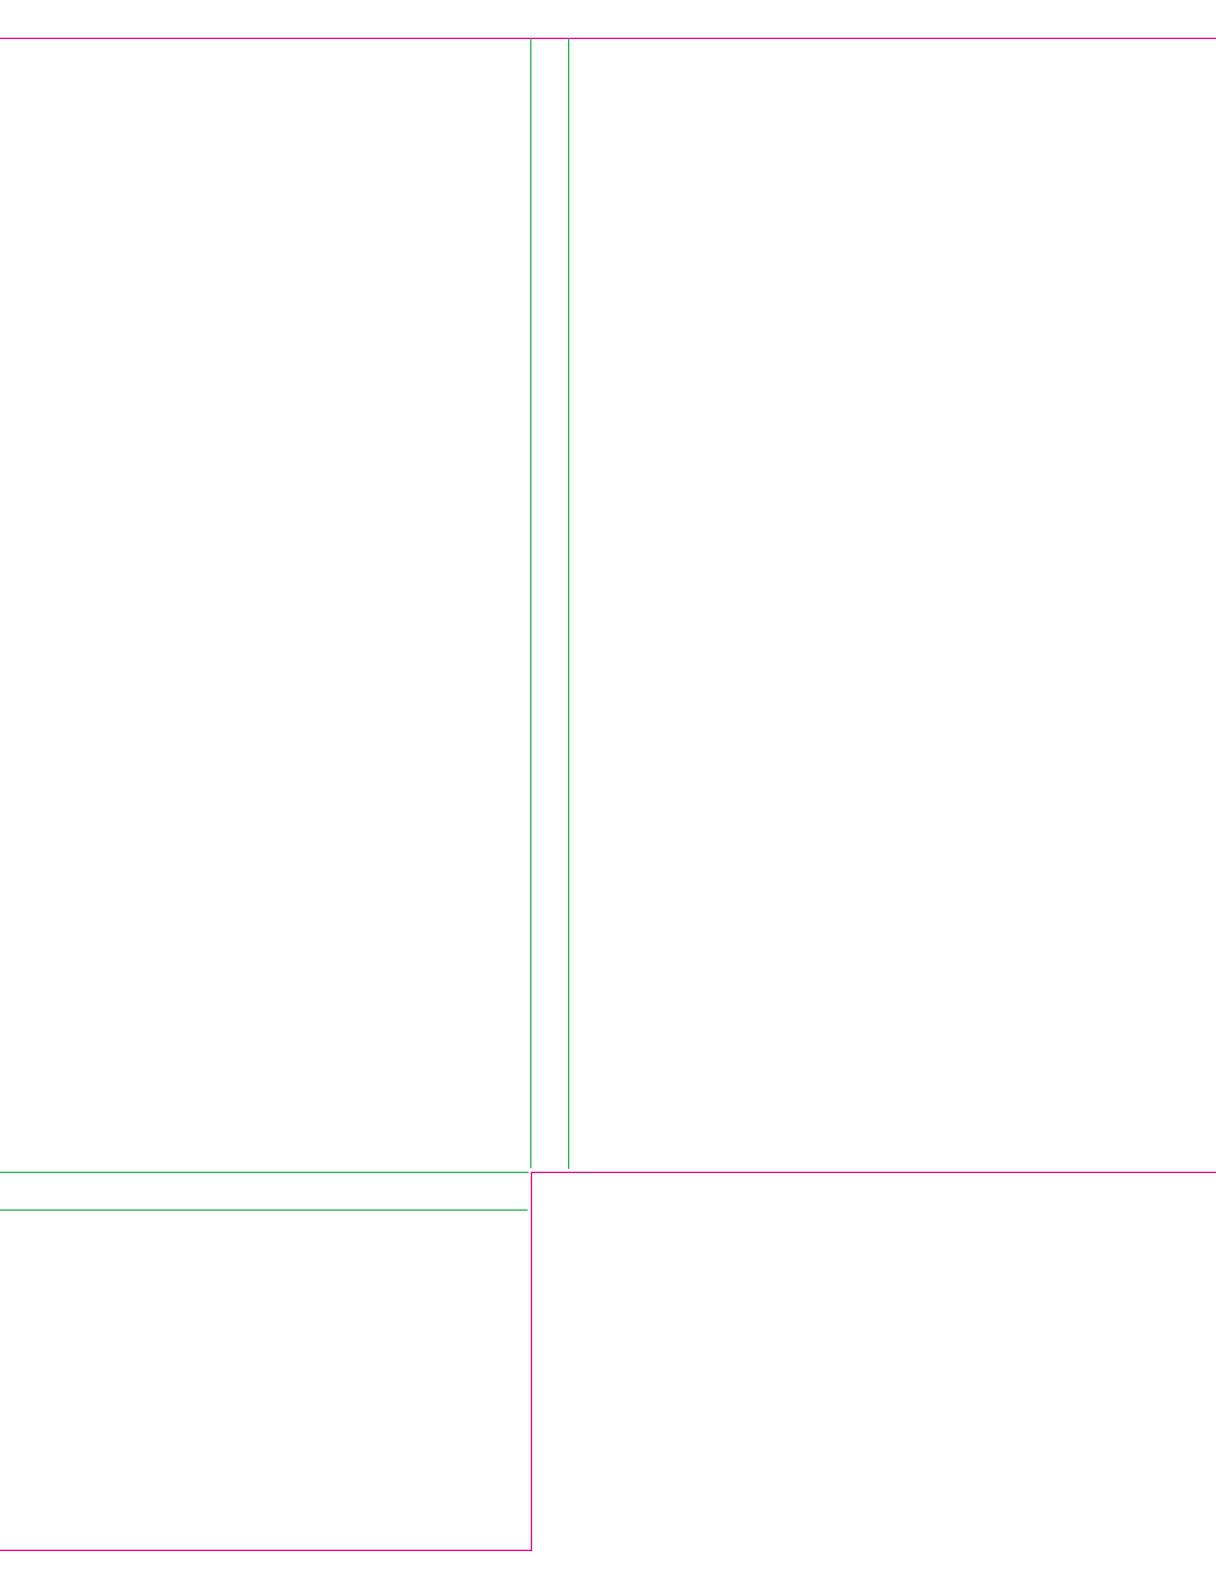

This document is set up to the exact flat size of your chosen folder and contains templates for both the inner and outer. Pink lines show cuts, green lines will be scored and folded. Please do not alter the document size or the colour and position of the lines in this template.

Please provide a minimum of 3mm bleed beyond the outline of the folder on all outer edges.

When creating your artwork, we also recommend a 'quiet area' where no text is placed closer than 8mm to the inside edges and spines of the folder template. This ensures that no text is at risk of being lost when your folders are trimmed.