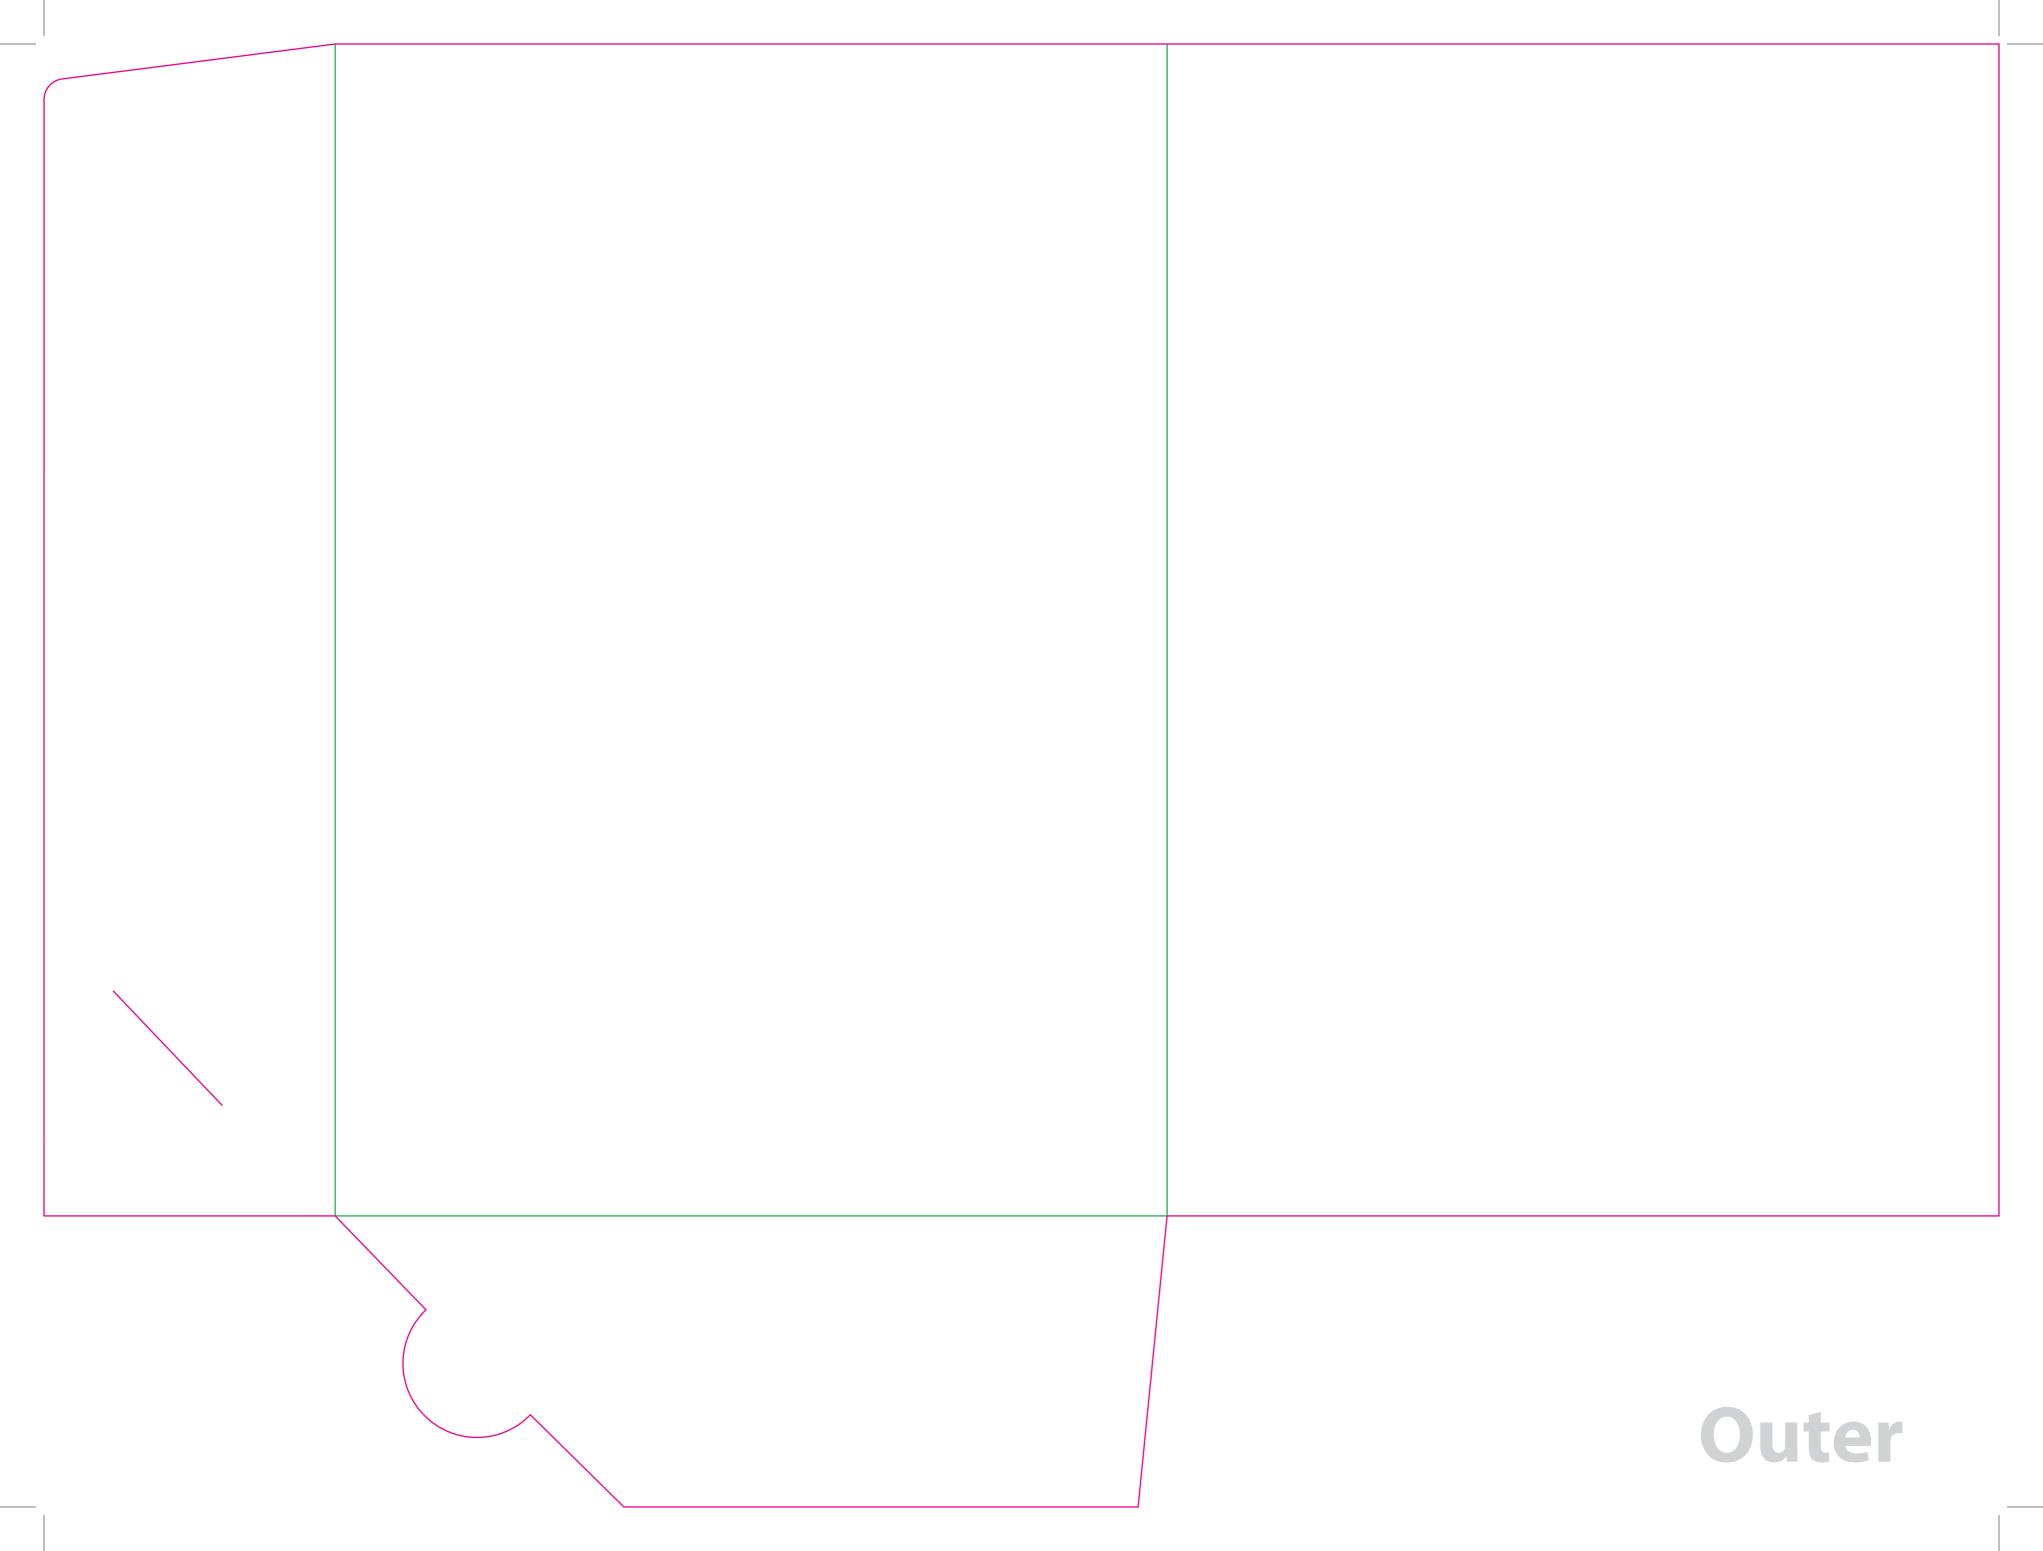

This document is set up to the exact flat size of your chosen folder and contains templates for both the inner and outer. Pink lines show cuts, green lines will be scored and folded. Please do not alter the document size or the colour and position of the lines in this template.

Please provide a minimum of 3mm bleed beyond the outline of the folder on all outer edges.

When creating your artwork, we also recommend a 'quiet area' where no text is placed closer than 8mm to the inside edges and spines of the folder template. This ensures that no text is at risk of being lost when your folders are trimmed.