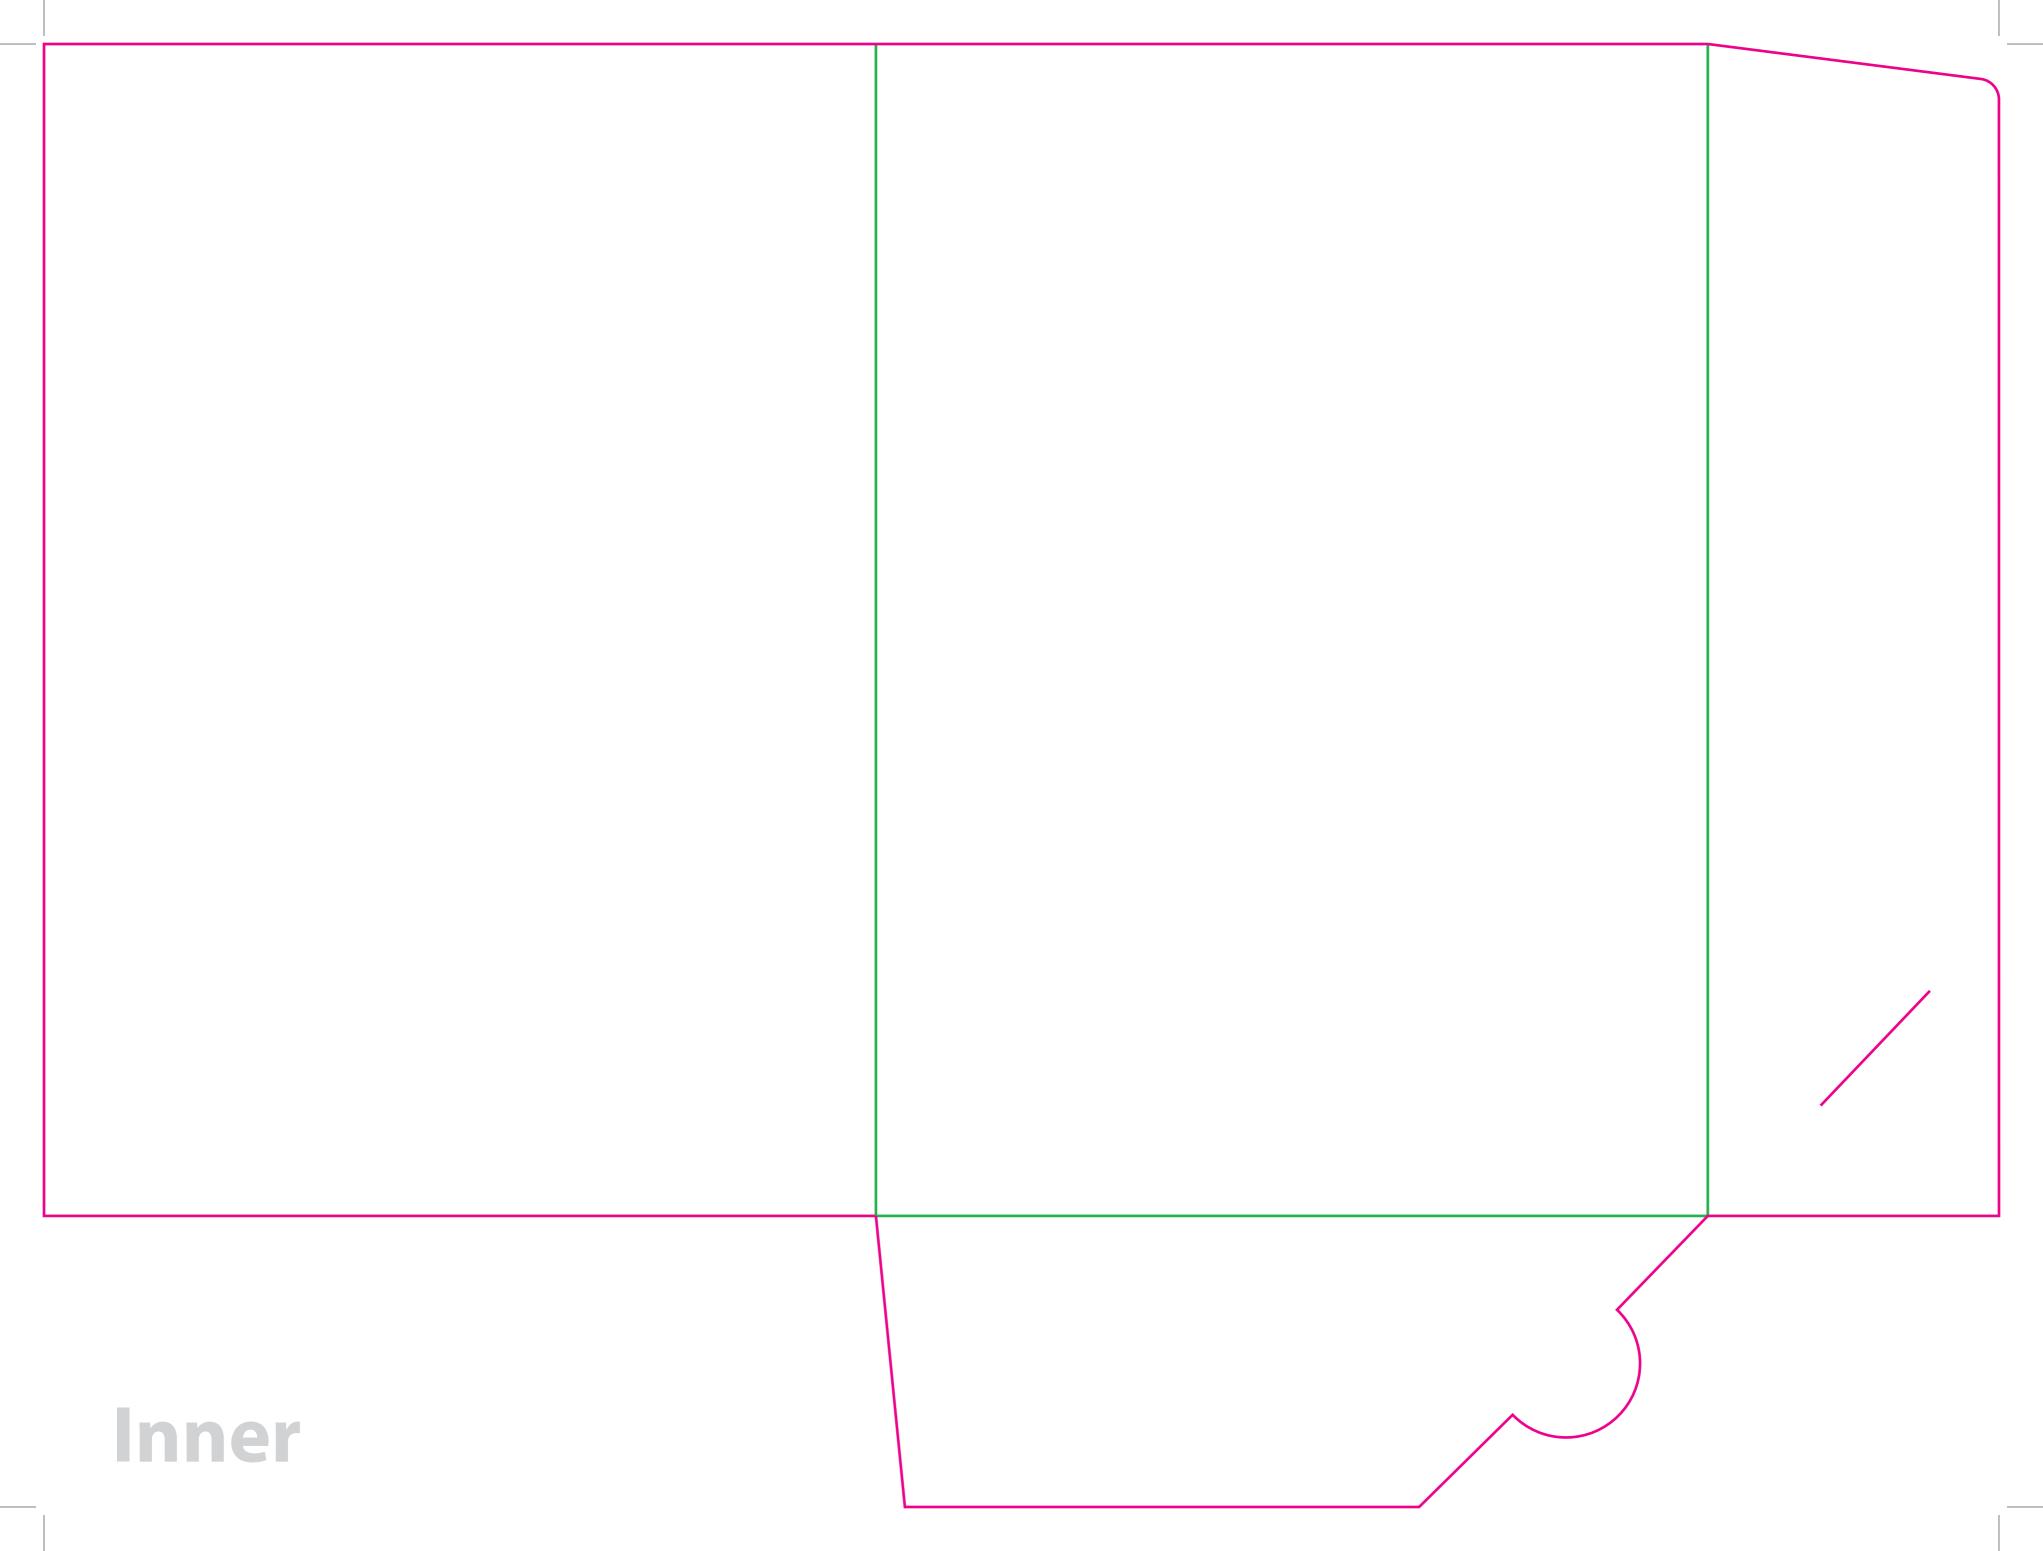

This document is set up to the exact flat size of your chosen folder and contains templates for both the inner and outer. Pink lines show cuts, green lines will be scored and folded. Please do not alter the document size or the colour and position of the lines in this template.

Please provide a minimum of 3mm bleed beyond the outline of the folder on all outer edges.

When creating your artwork, we also recommend a 'quiet area' where no text is placed closer than 8mm to the inside edges and spines of the folder template. This ensures that no text is at risk of being lost when your folders are trimmed.