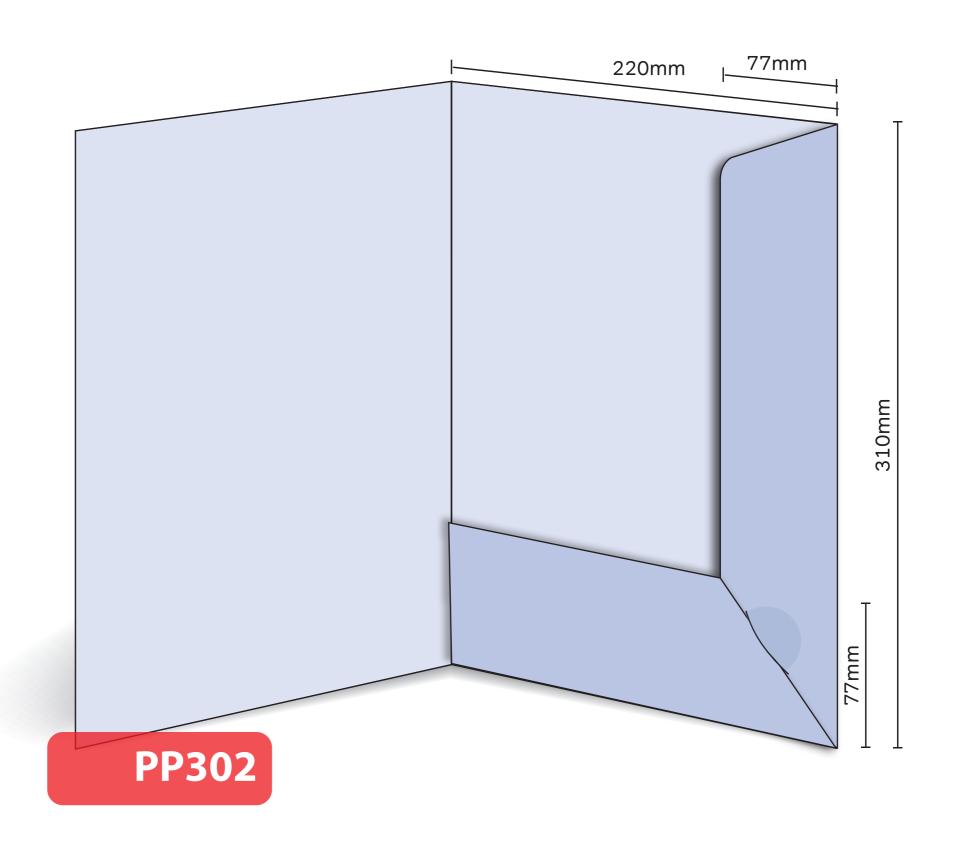

## PP302

Interlocking
Finished Size 220mm x 310mm - Flaps 77mm
Flat Size 517mm x 387mm
Non-capacity (holds up to 10 standard 80gsm sheets)