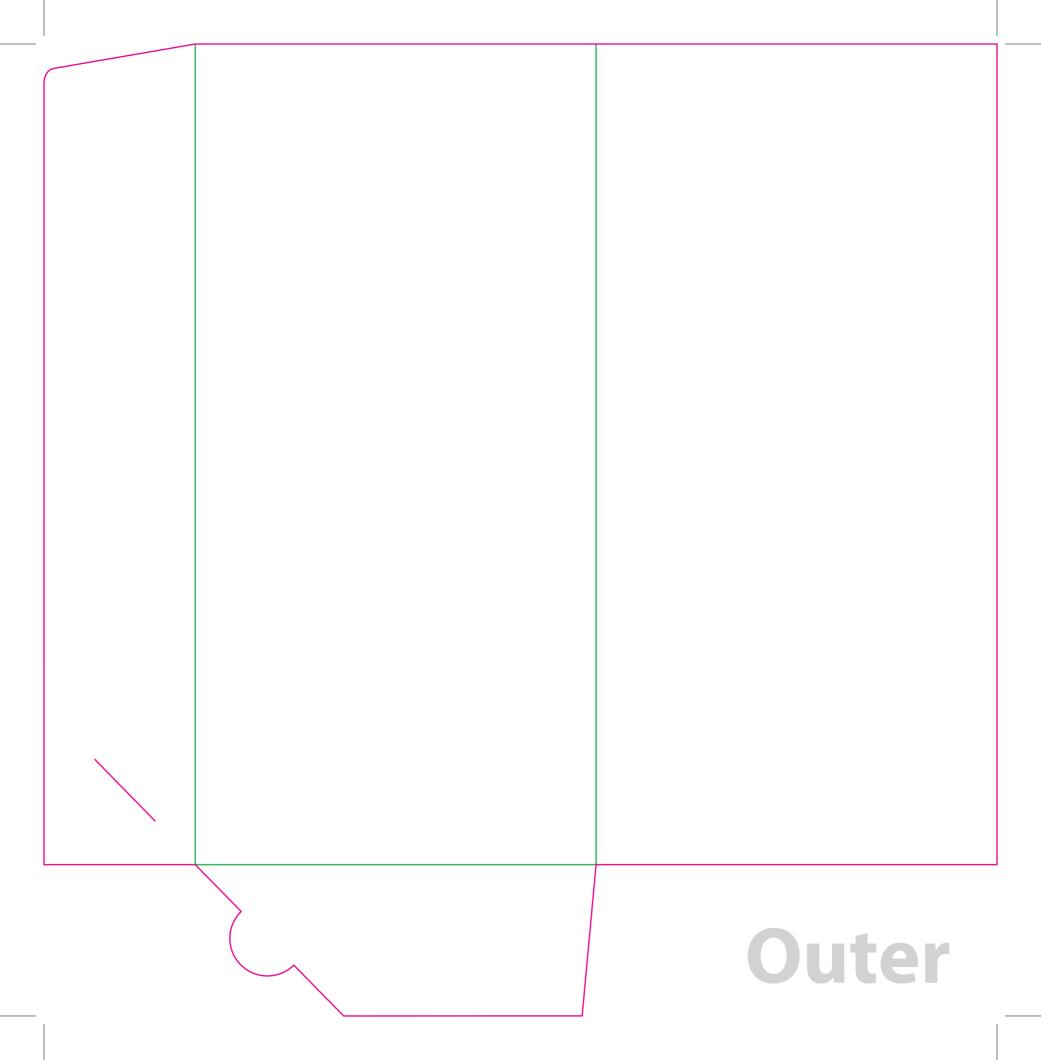

This document is set up to the exact flat size of your chosen folder and contains templates for both the inner and outer. Pink lines show cuts, green lines will be scored and folded. Please do not alter the document size or the colour and position of the lines in this template.

Please provide a minimum of 3mm bleed beyond the outline of the folder on all outer edges.

When creating your artwork, we also recommend a 'quiet area' where no text is placed closer than 8mm to the inside edges and spines of the folder template. This ensures that no text is at risk of being lost when your folders are trimmed.