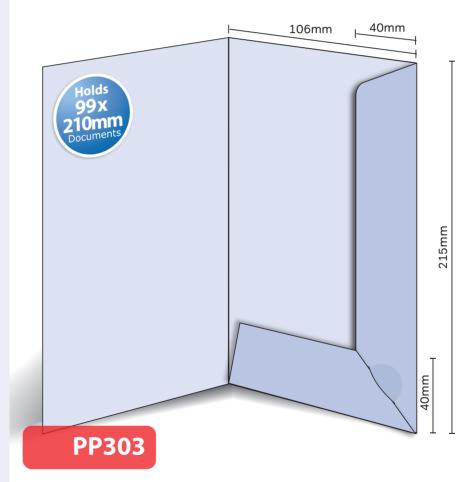

## PP303

Interlocking Finished Size 106mm x 217mm - Flaps 40mm Flat Size 252mm x 257mm Non-capacity (holds up to 10 standard 80gsm sheets)