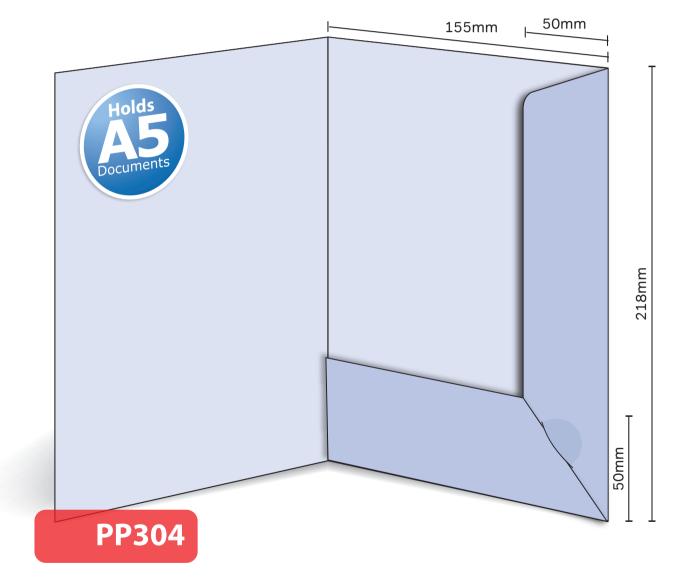

## PP304

Interlocking Finished Size 155mm x 220mm - Flaps 50mm Flat Size 360mm x 270mm Non-capacity (holds up to 10 standard 80gsm sheets)

This document is set up to the exact flat size of your chosen folder and contains templates for both the inner and outer. Pink lines show cuts, green lines will be scored and folded. Please do not alter the document size or the colour and position of the lines in this template.