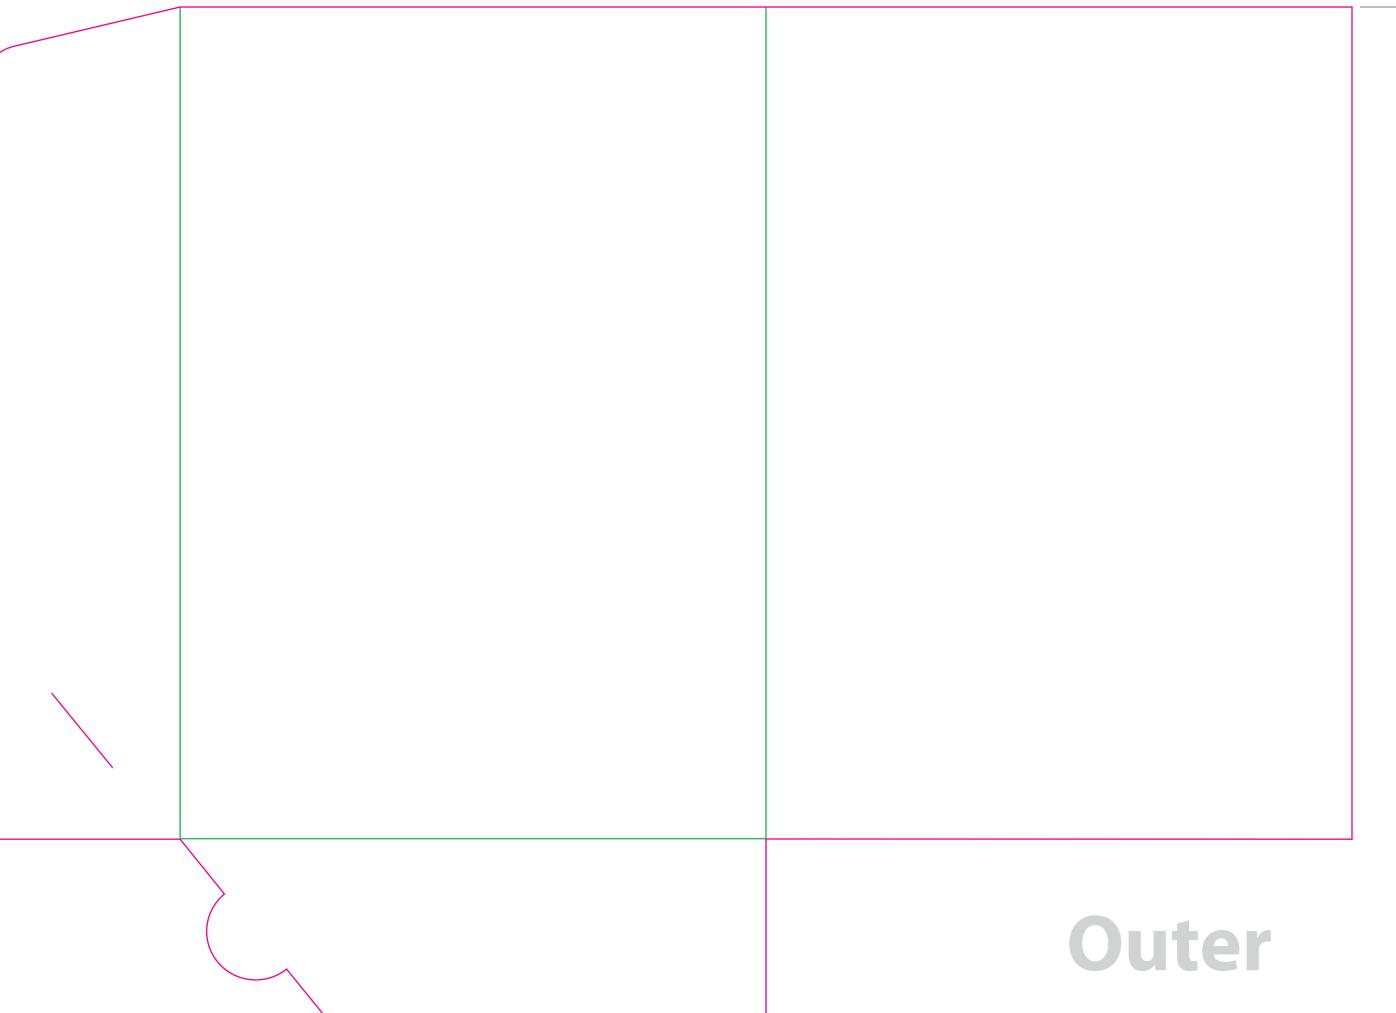

This document is set up to the exact flat size of your chosen folder and contains templates for both the inner and outer. Pink lines show cuts, green lines will be scored and folded. Please do not alter the document size or the colour and position of the lines in this template.

Please provide a minimum of 3mm bleed beyond the outline of the folder on all outer edges.

When creating your artwork, we also recommend a 'quiet area' where no text is placed closer than 8mm to the inside edges and spines of the folder template. This ensures that no text is at risk of being lost when your folders are trimmed.