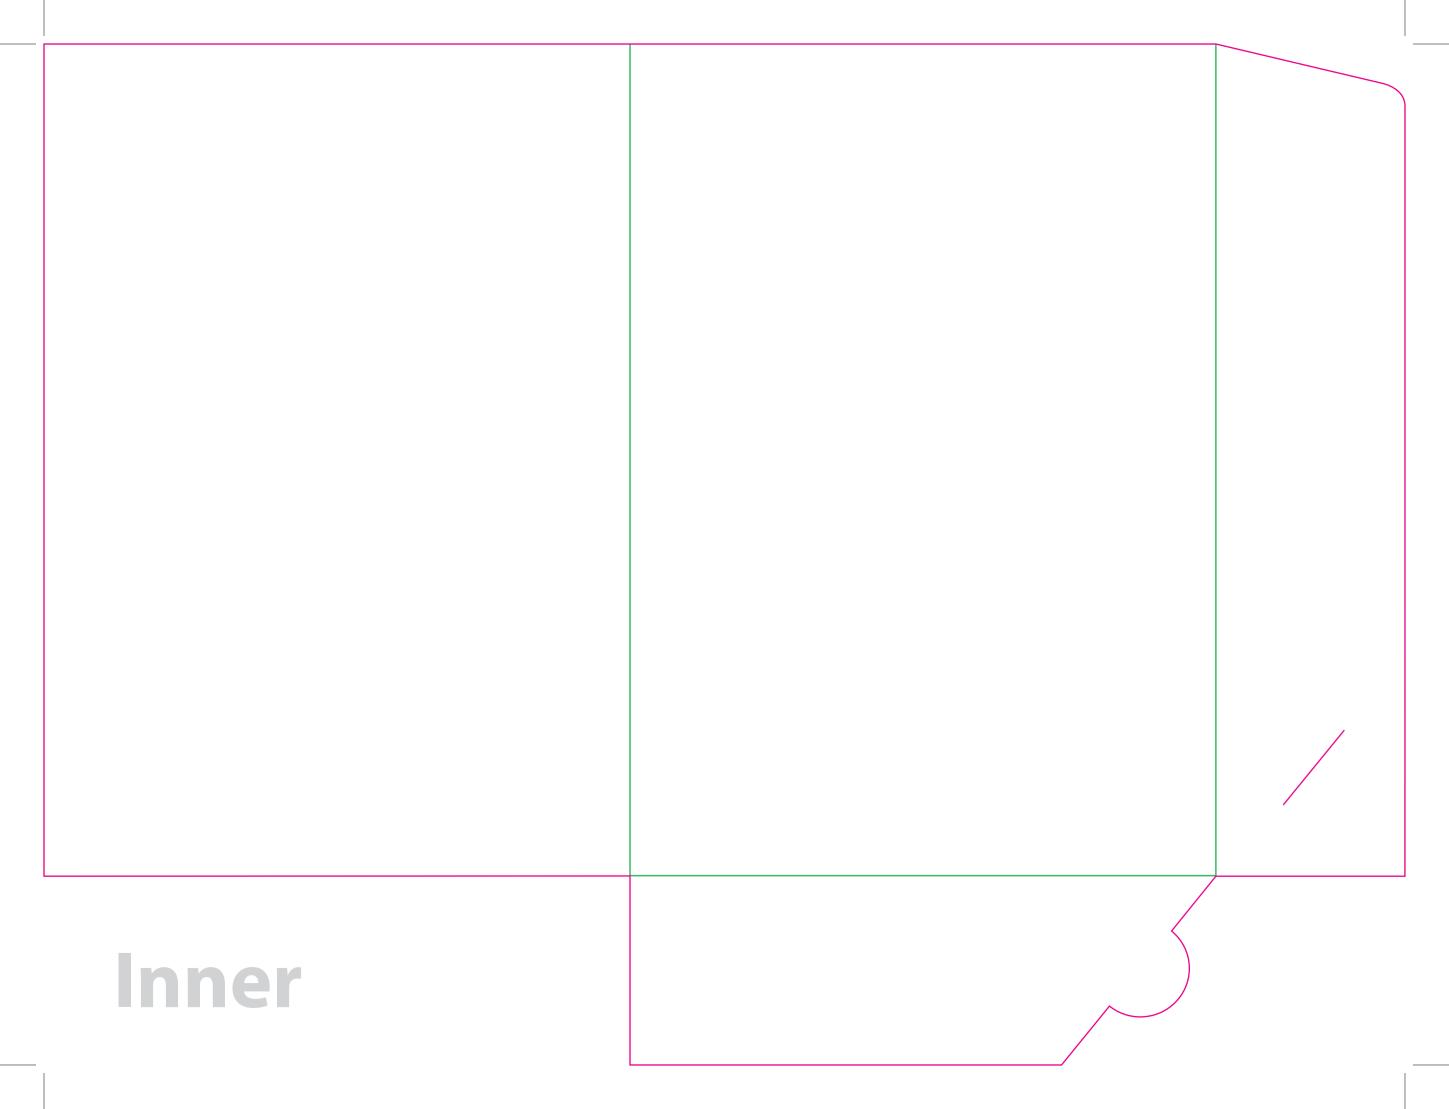

This document is set up to the exact flat size of your chosen folder and contains templates for both the inner and outer. Pink lines show cuts, green lines will be scored and folded. Please do not alter the document size or the colour and position of the lines in this template.

Please provide a minimum of 3mm bleed beyond the outline of the folder on all outer edges.

When creating your artwork, we also recommend a 'quiet area' where no text is placed closer than 8mm to the inside edges and spines of the folder template. This ensures that no text is at risk of being lost when your folders are trimmed.