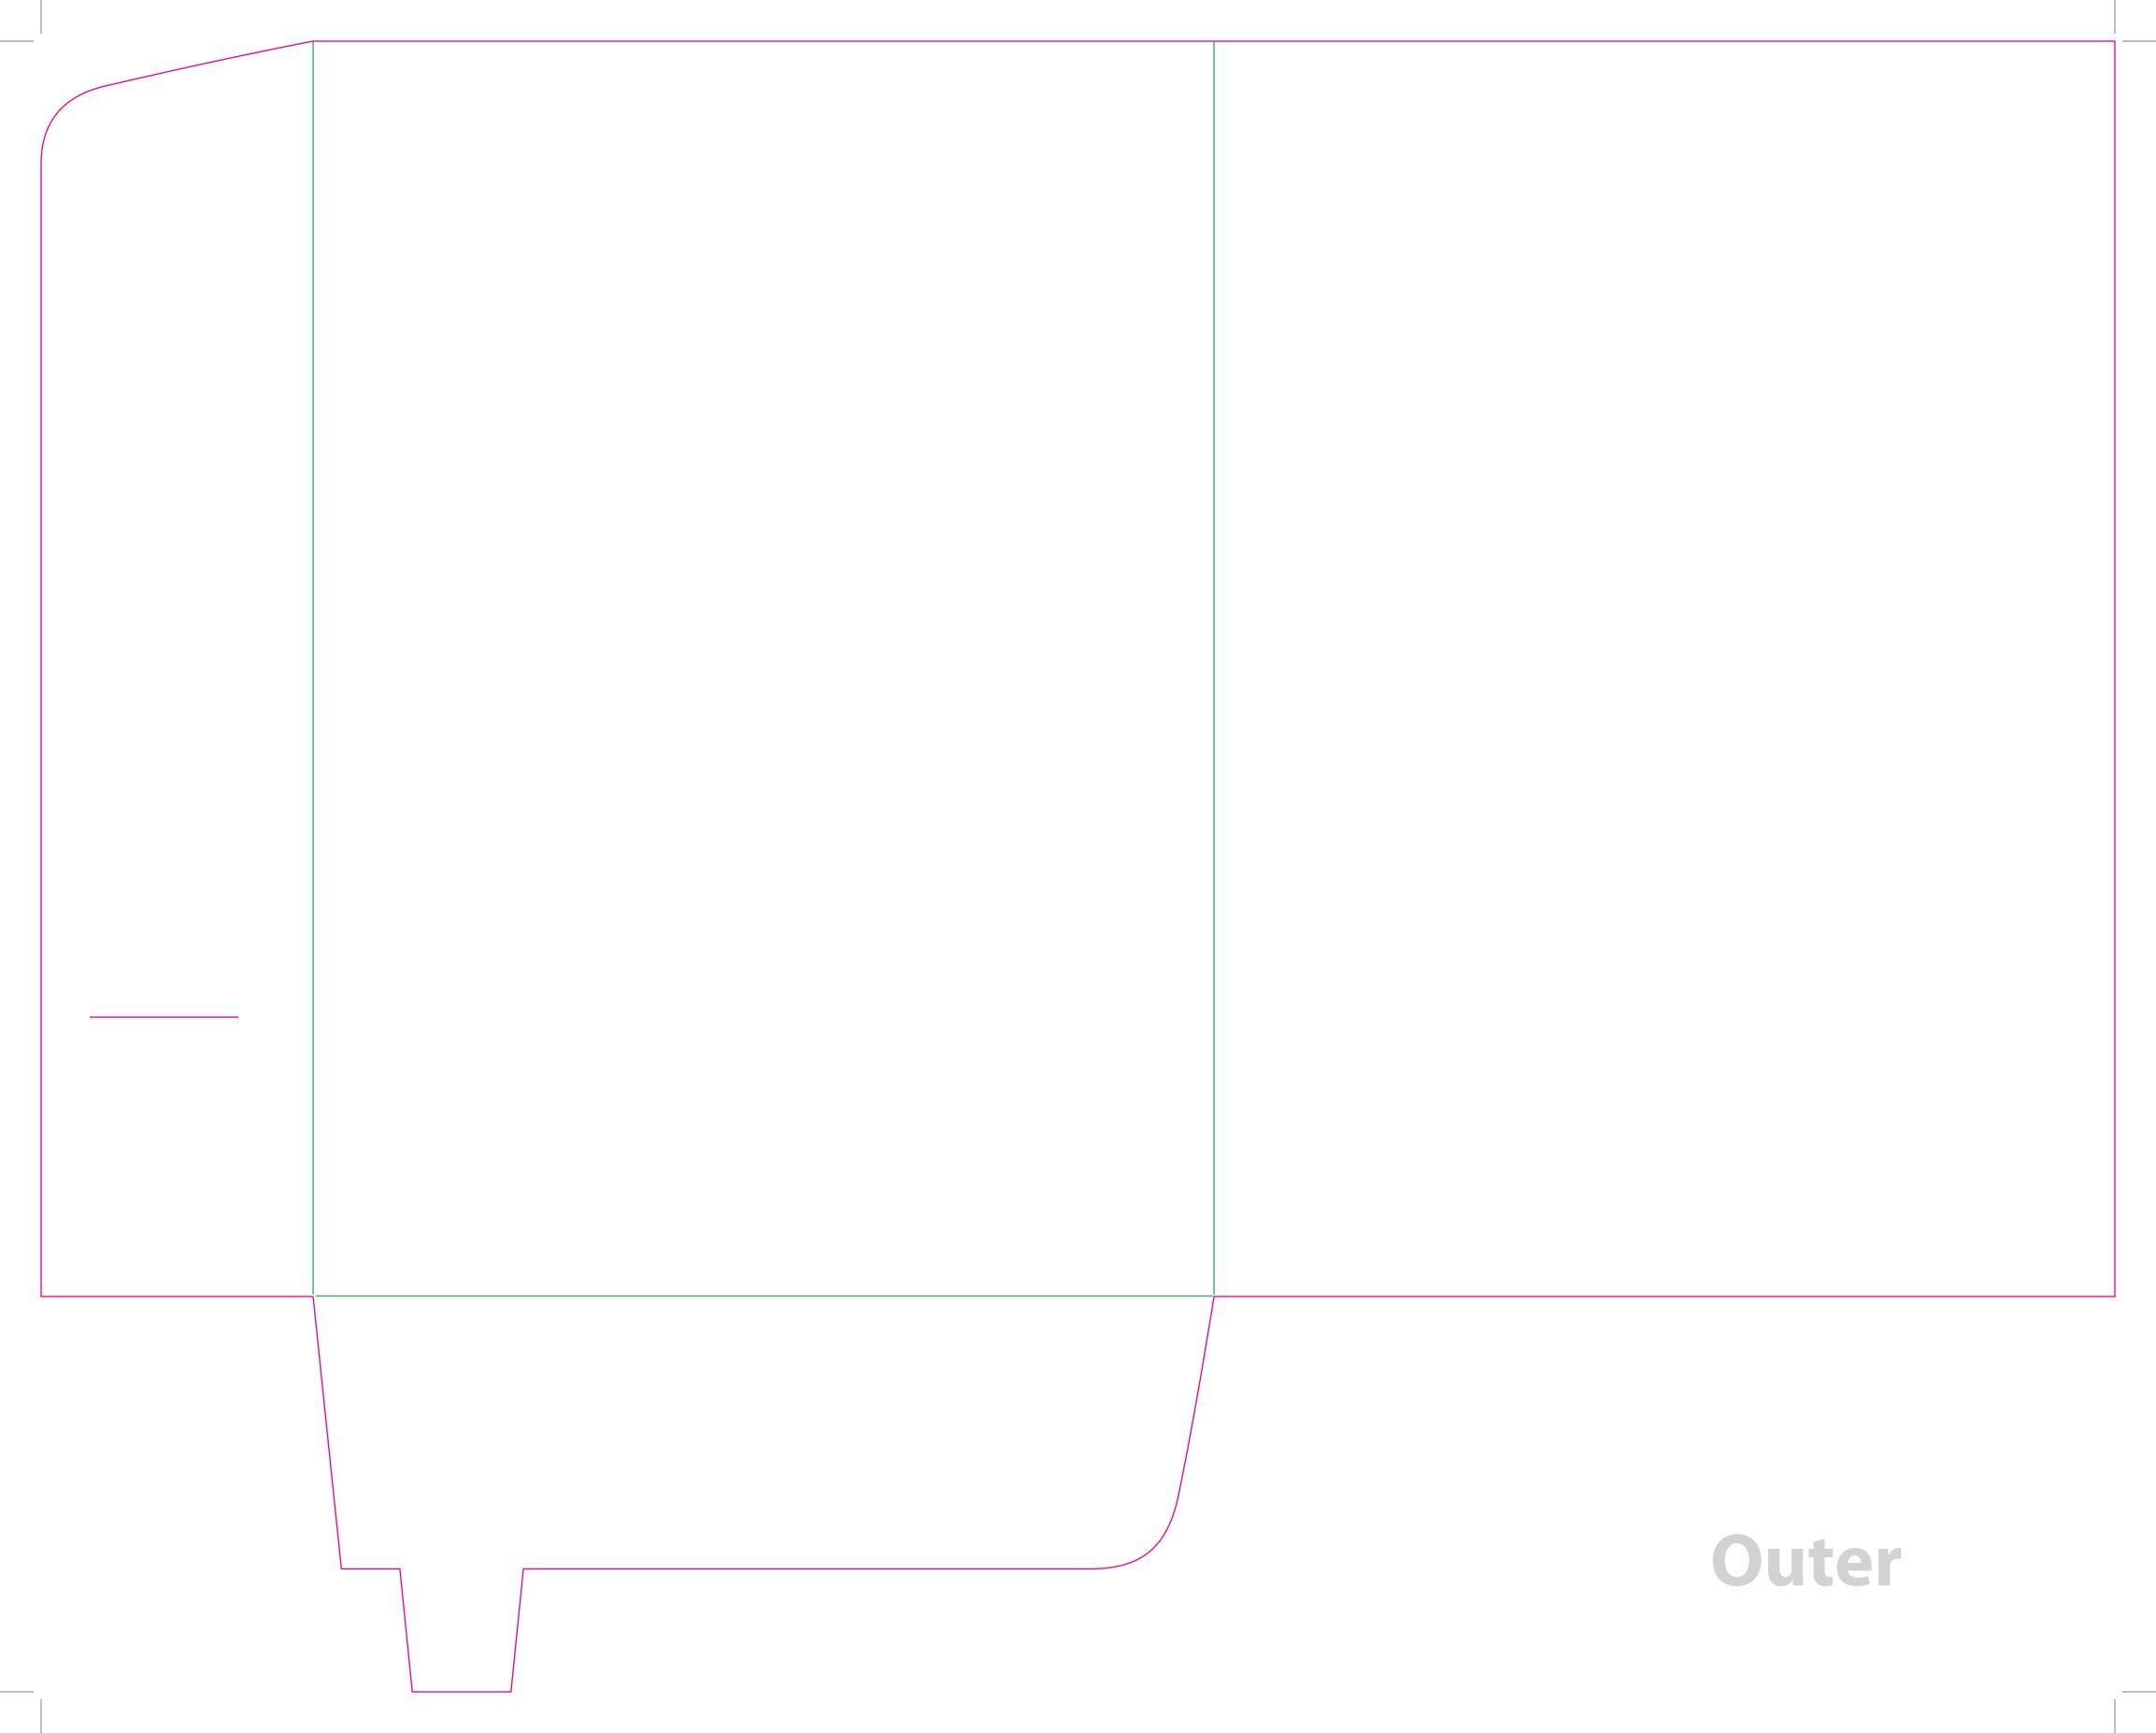

This document is set up to the exact flat size of your chosen folder and contains templates for both the inner and outer. Pink lines show cuts, green lines will be scored and folded. Please do not alter the document size or the colour and position of the lines in this template.

Please provide a minimum of 3mm bleed beyond the outline of the folder on all outer edges.

When creating your artwork, we also recommend a 'quiet area' where no text is placed closer than 8mm to the inside edges and spines of the folder template. This ensures that no text is at risk of being lost when your folders are trimmed.