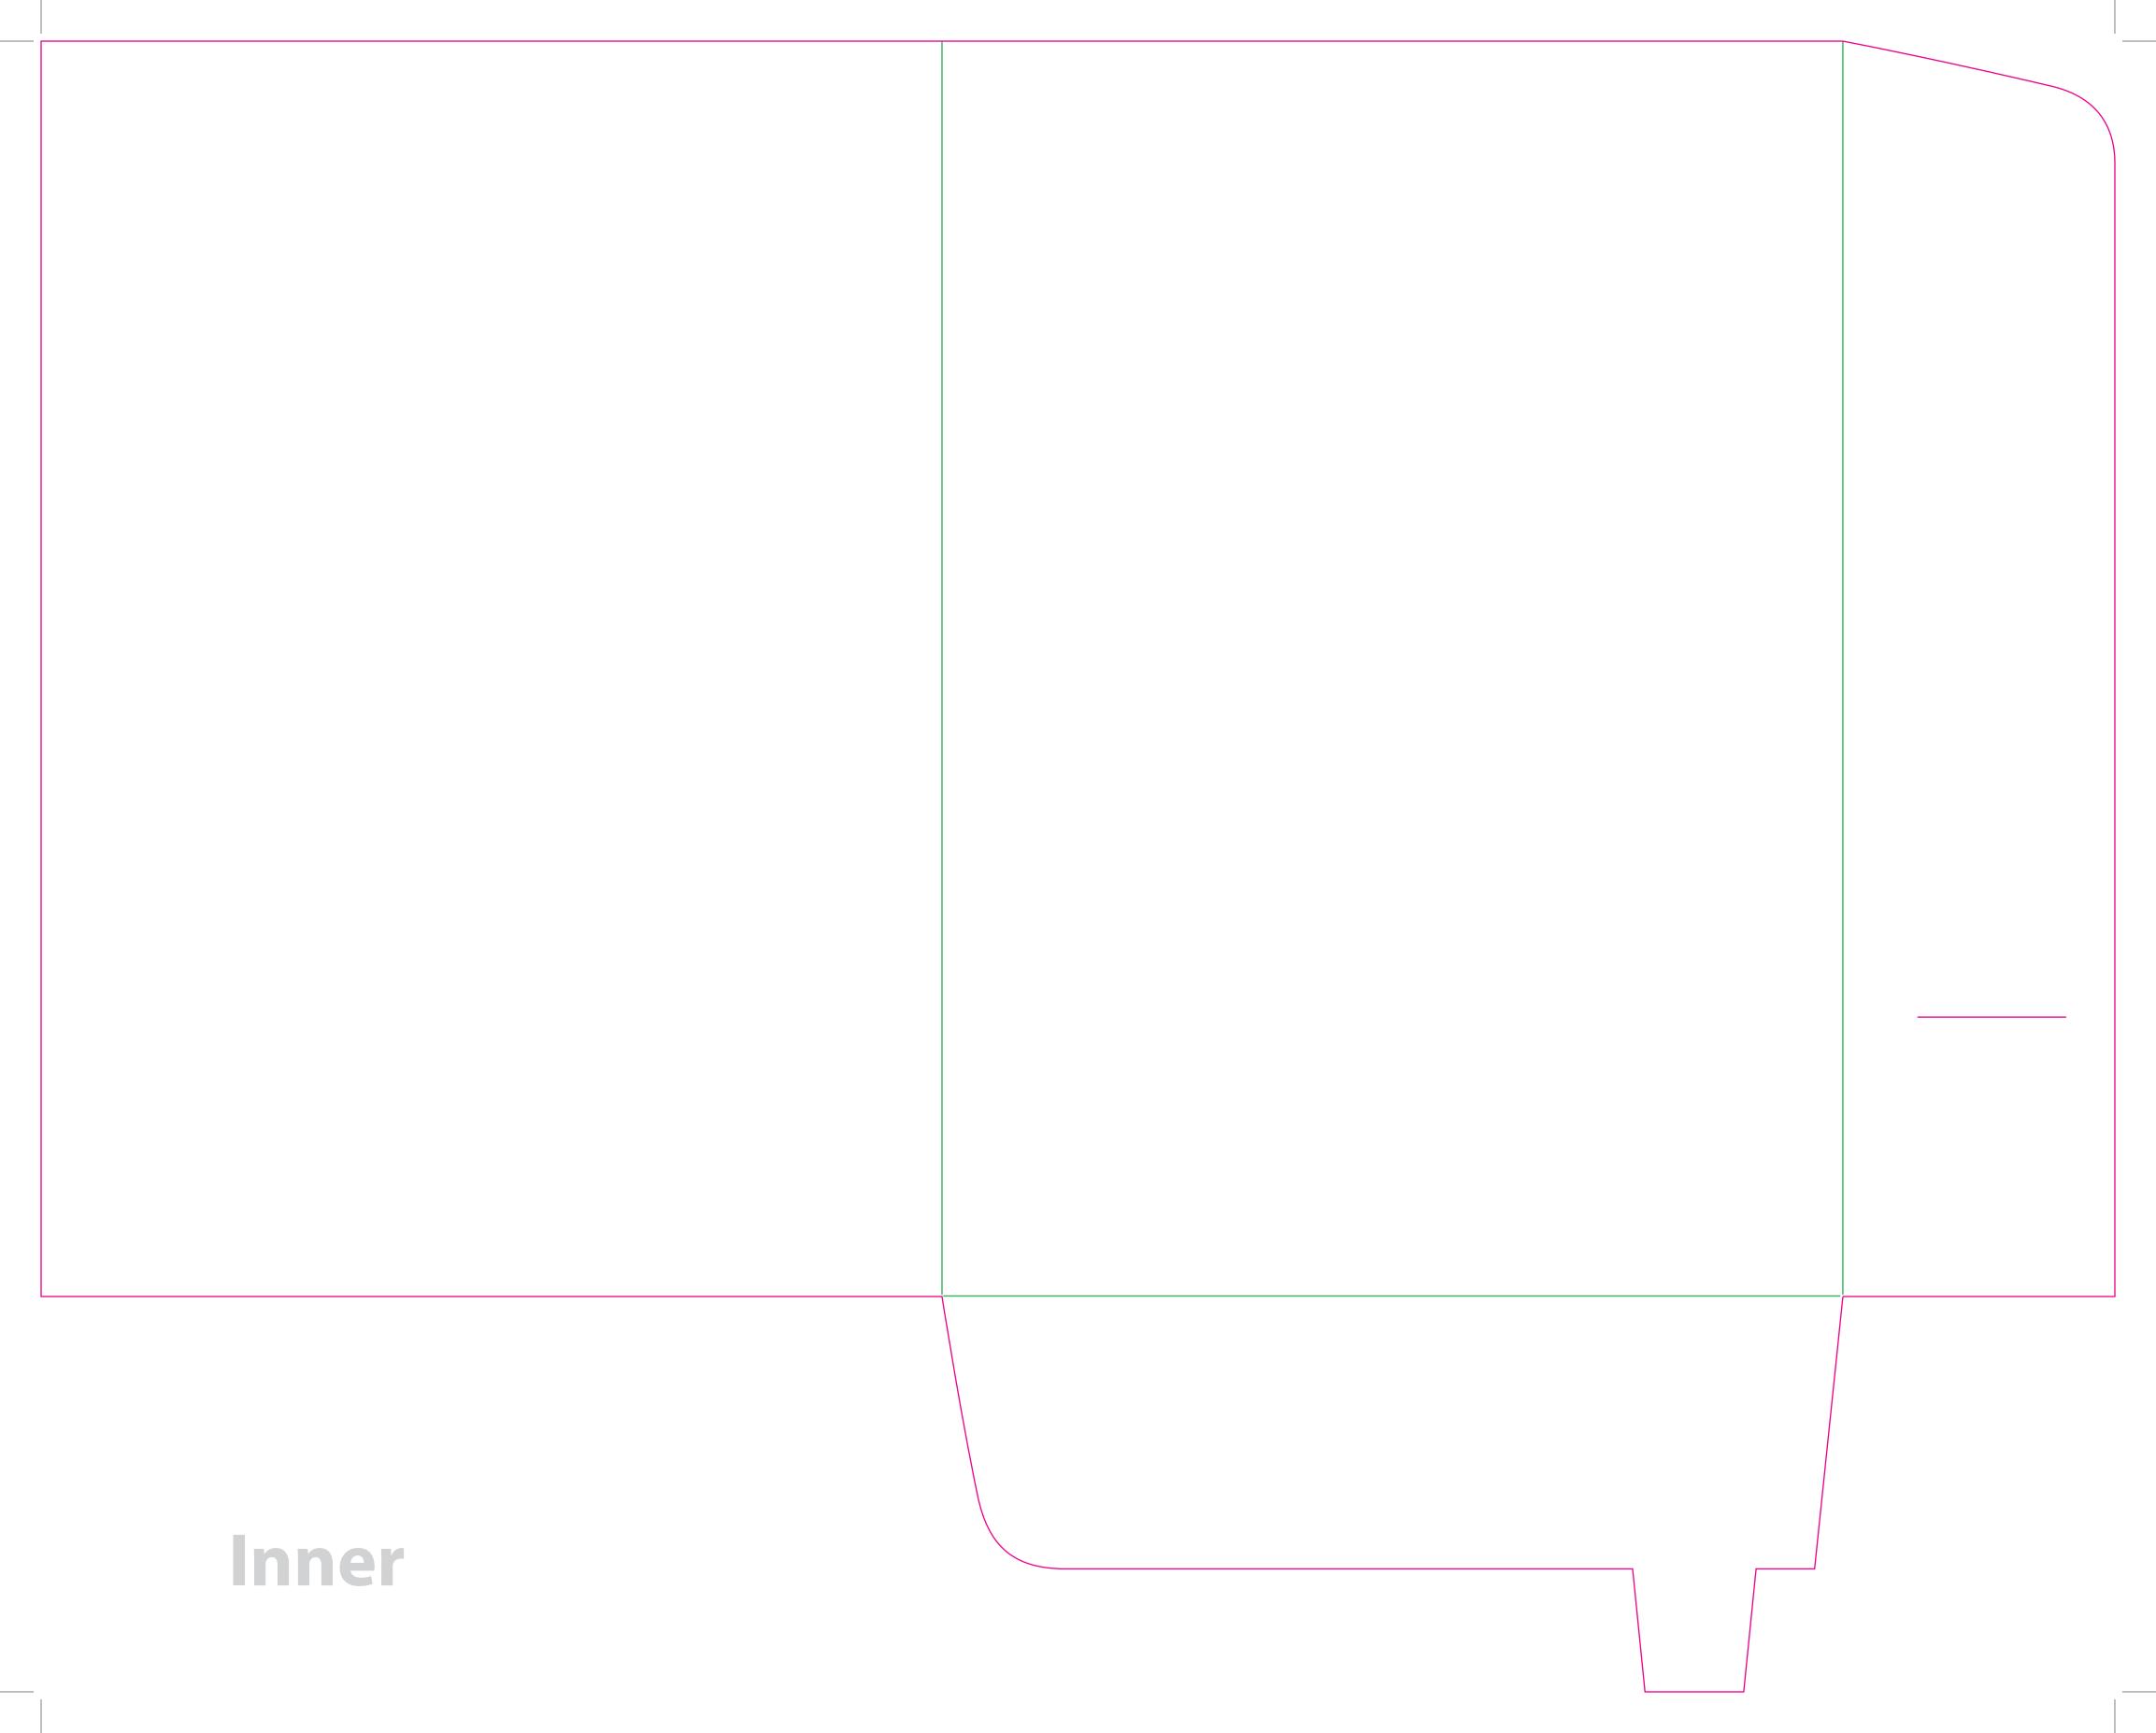

This document is set up to the exact flat size of your chosen folder and contains templates for both the inner and outer. Pink lines show cuts, green lines will be scored and folded. Please do not alter the document size or the colour and position of the lines in this template.

Please provide a minimum of 3mm bleed beyond the outline of the folder on all outer edges.

When creating your artwork, we also recommend a 'quiet area' where no text is placed closer than 8mm to the inside edges and spines of the folder template. This ensures that no text is at risk of being lost when your folders are trimmed.