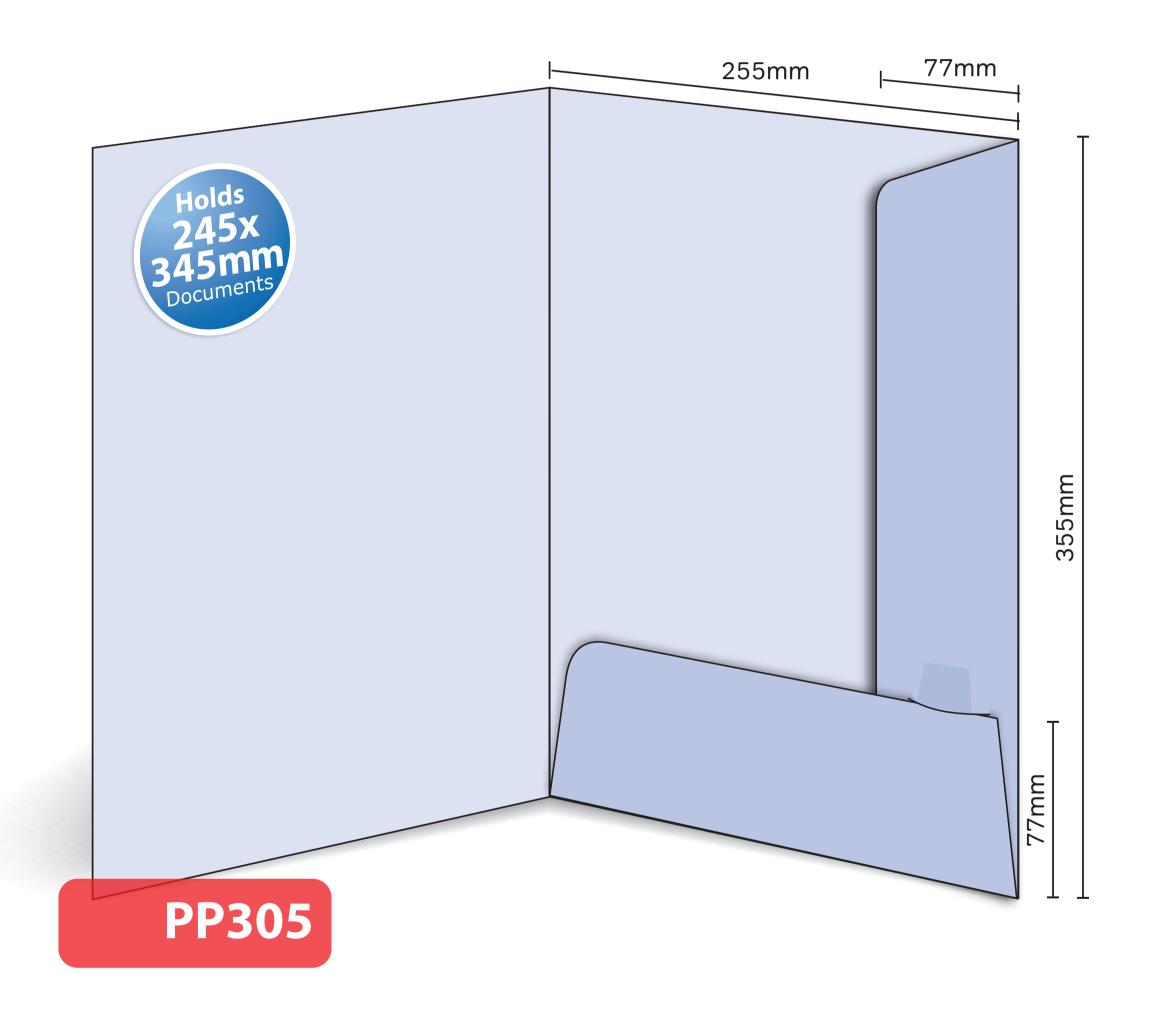

## PP305

Interlocking
Finished Size 255mm x 355mm - Flaps 77mm
Flat Size 587mm x 467mm (incl. tab)
Non-capacity (holds up to 10 standard 80gsm sheets)