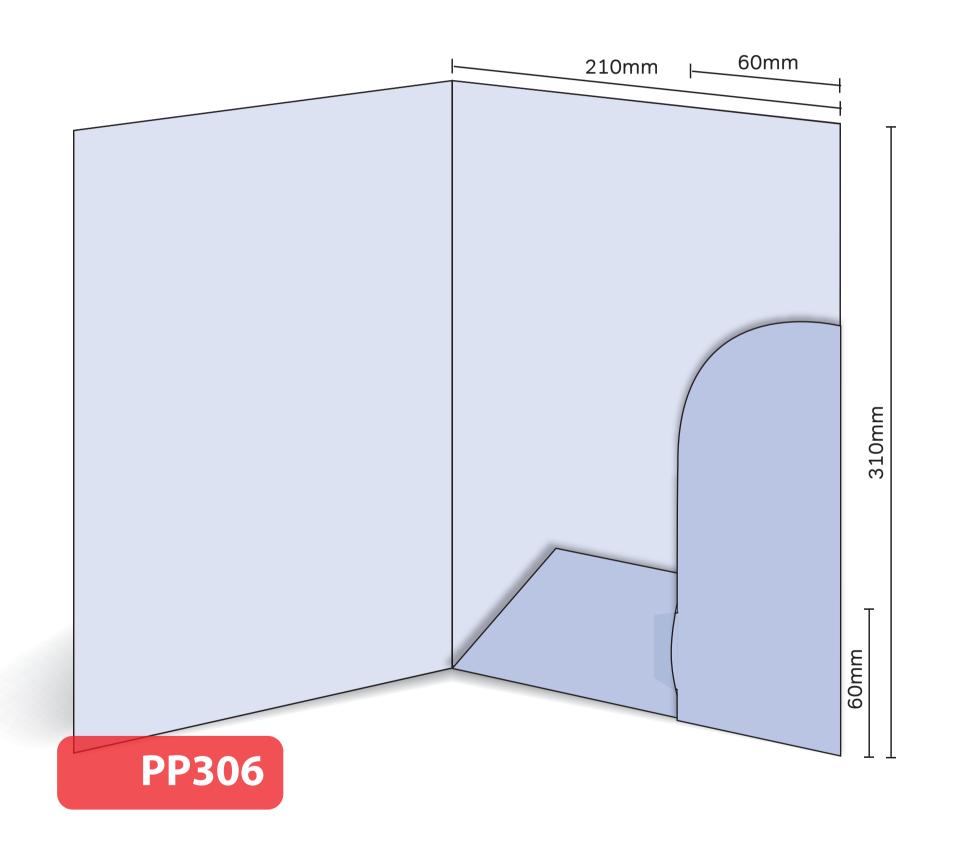

## PP306

Interlocking
Finished Size 210mm x 310mm - Flaps 60mm
Flat Size 513mm x 370mm (incl. tab)
Non-capacity (holds up to 10 standard 80gsm sheets)