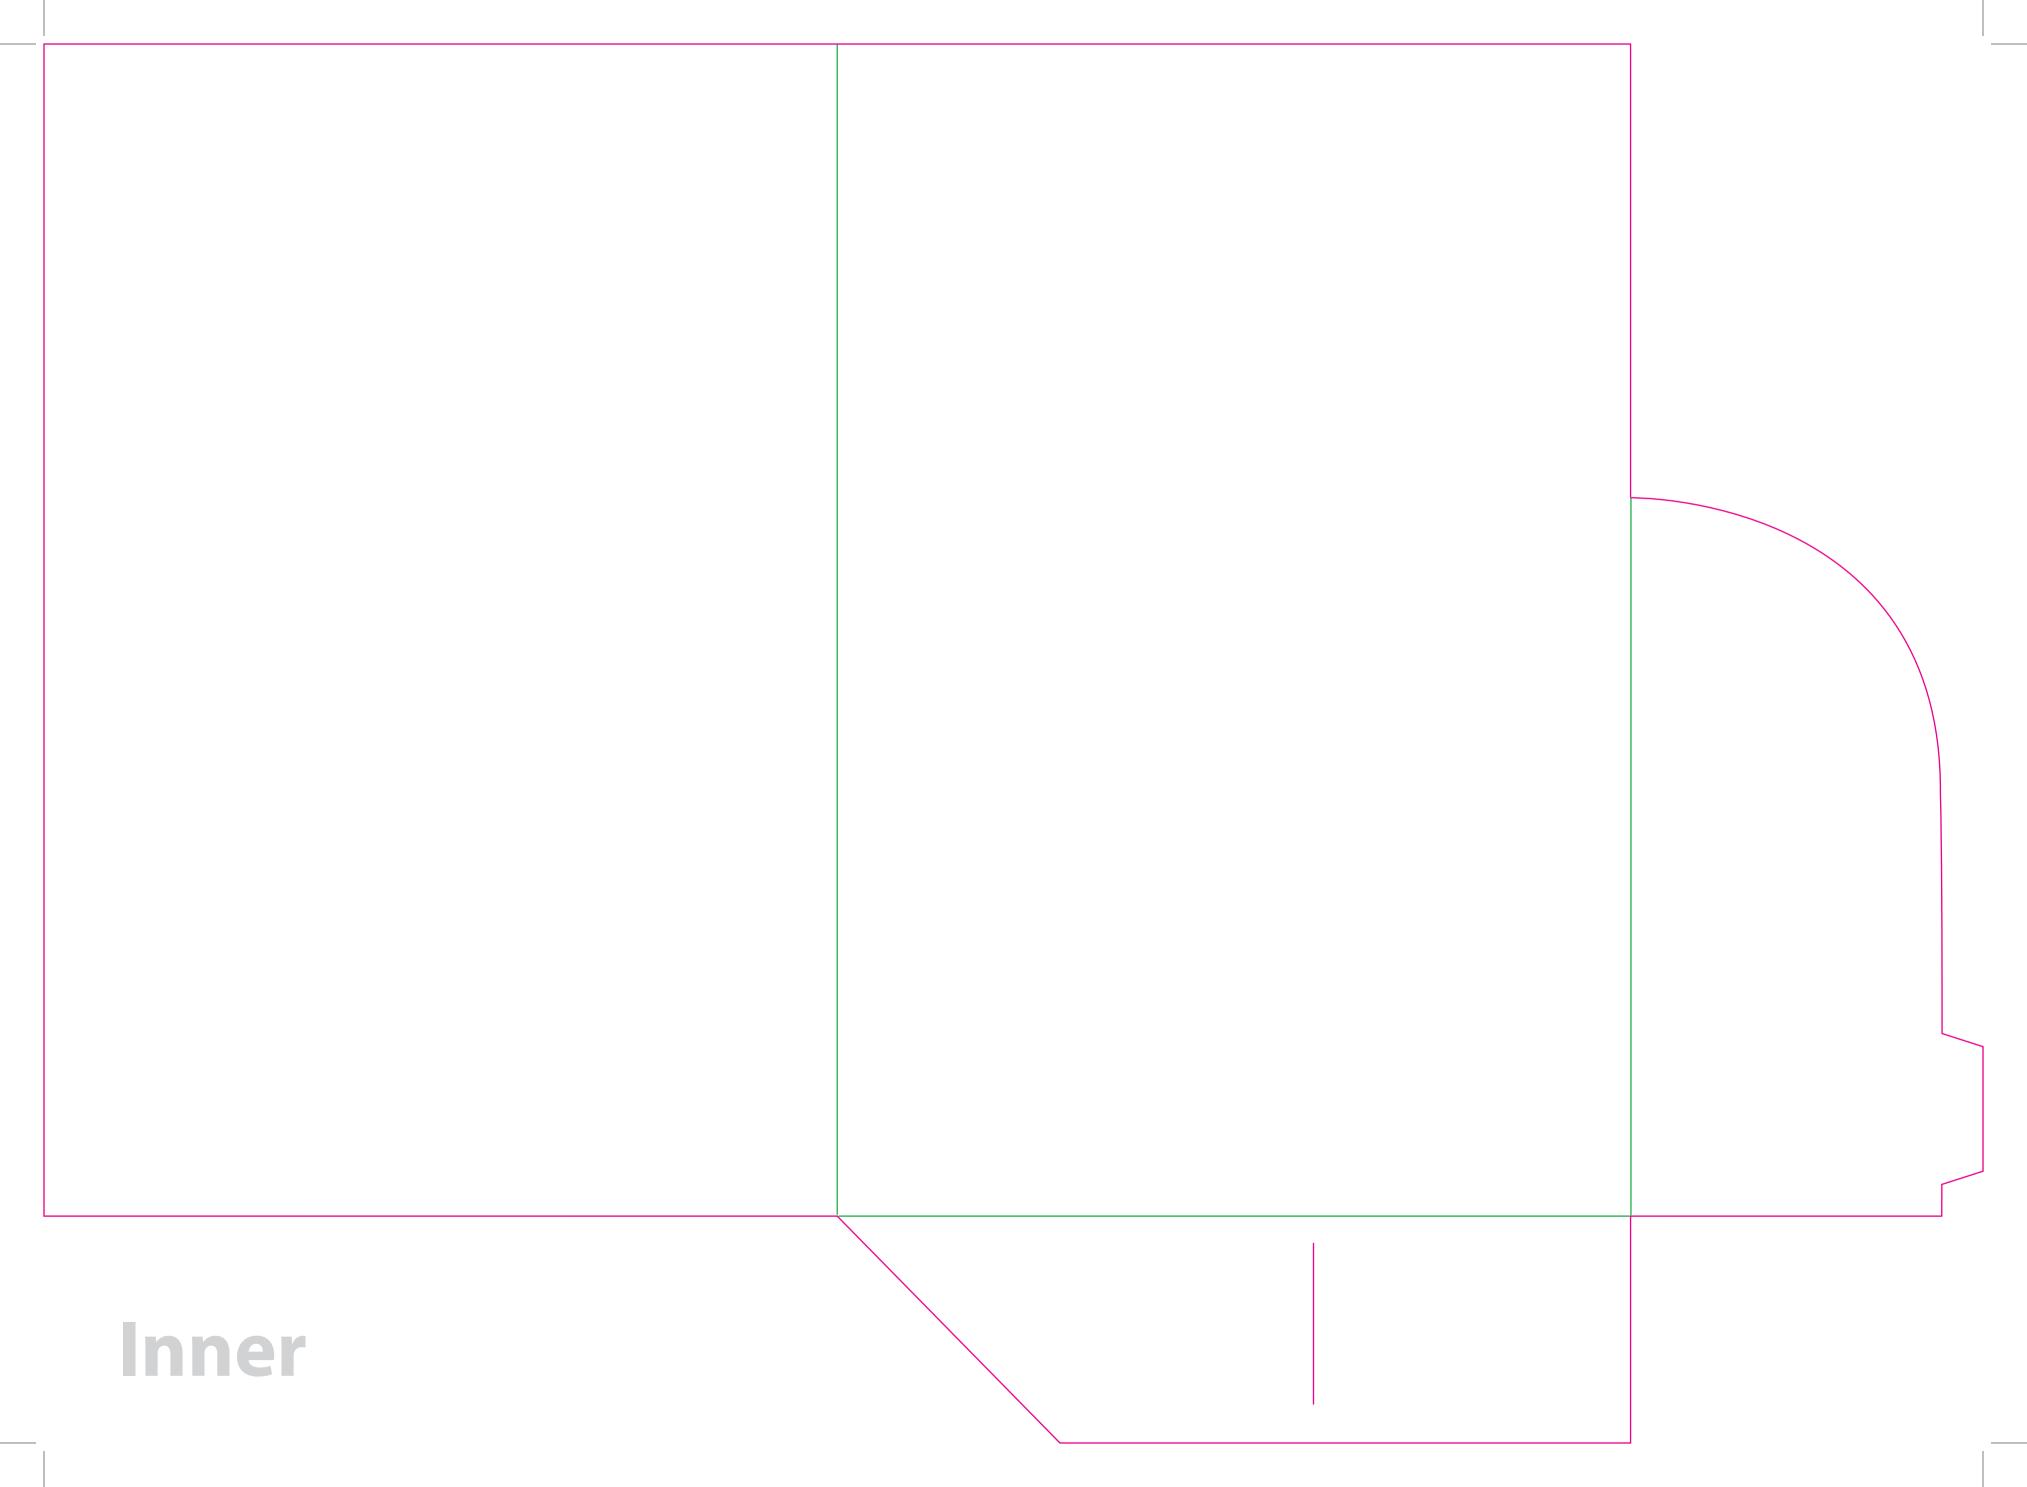

This document is set up to the exact flat size of your chosen folder and contains templates for both the inner and outer. Pink lines show cuts, green lines will be scored and folded. Please do not alter the document size or the colour and position of the lines in this template.

Please provide a minimum of 3mm bleed beyond the outline of the folder on all outer edges.

When creating your artwork, we also recommend a 'quiet area' where no text is placed closer than 8mm to the inside edges and spines of the folder template. This ensures that no text is at risk of being lost when your folders are trimmed.