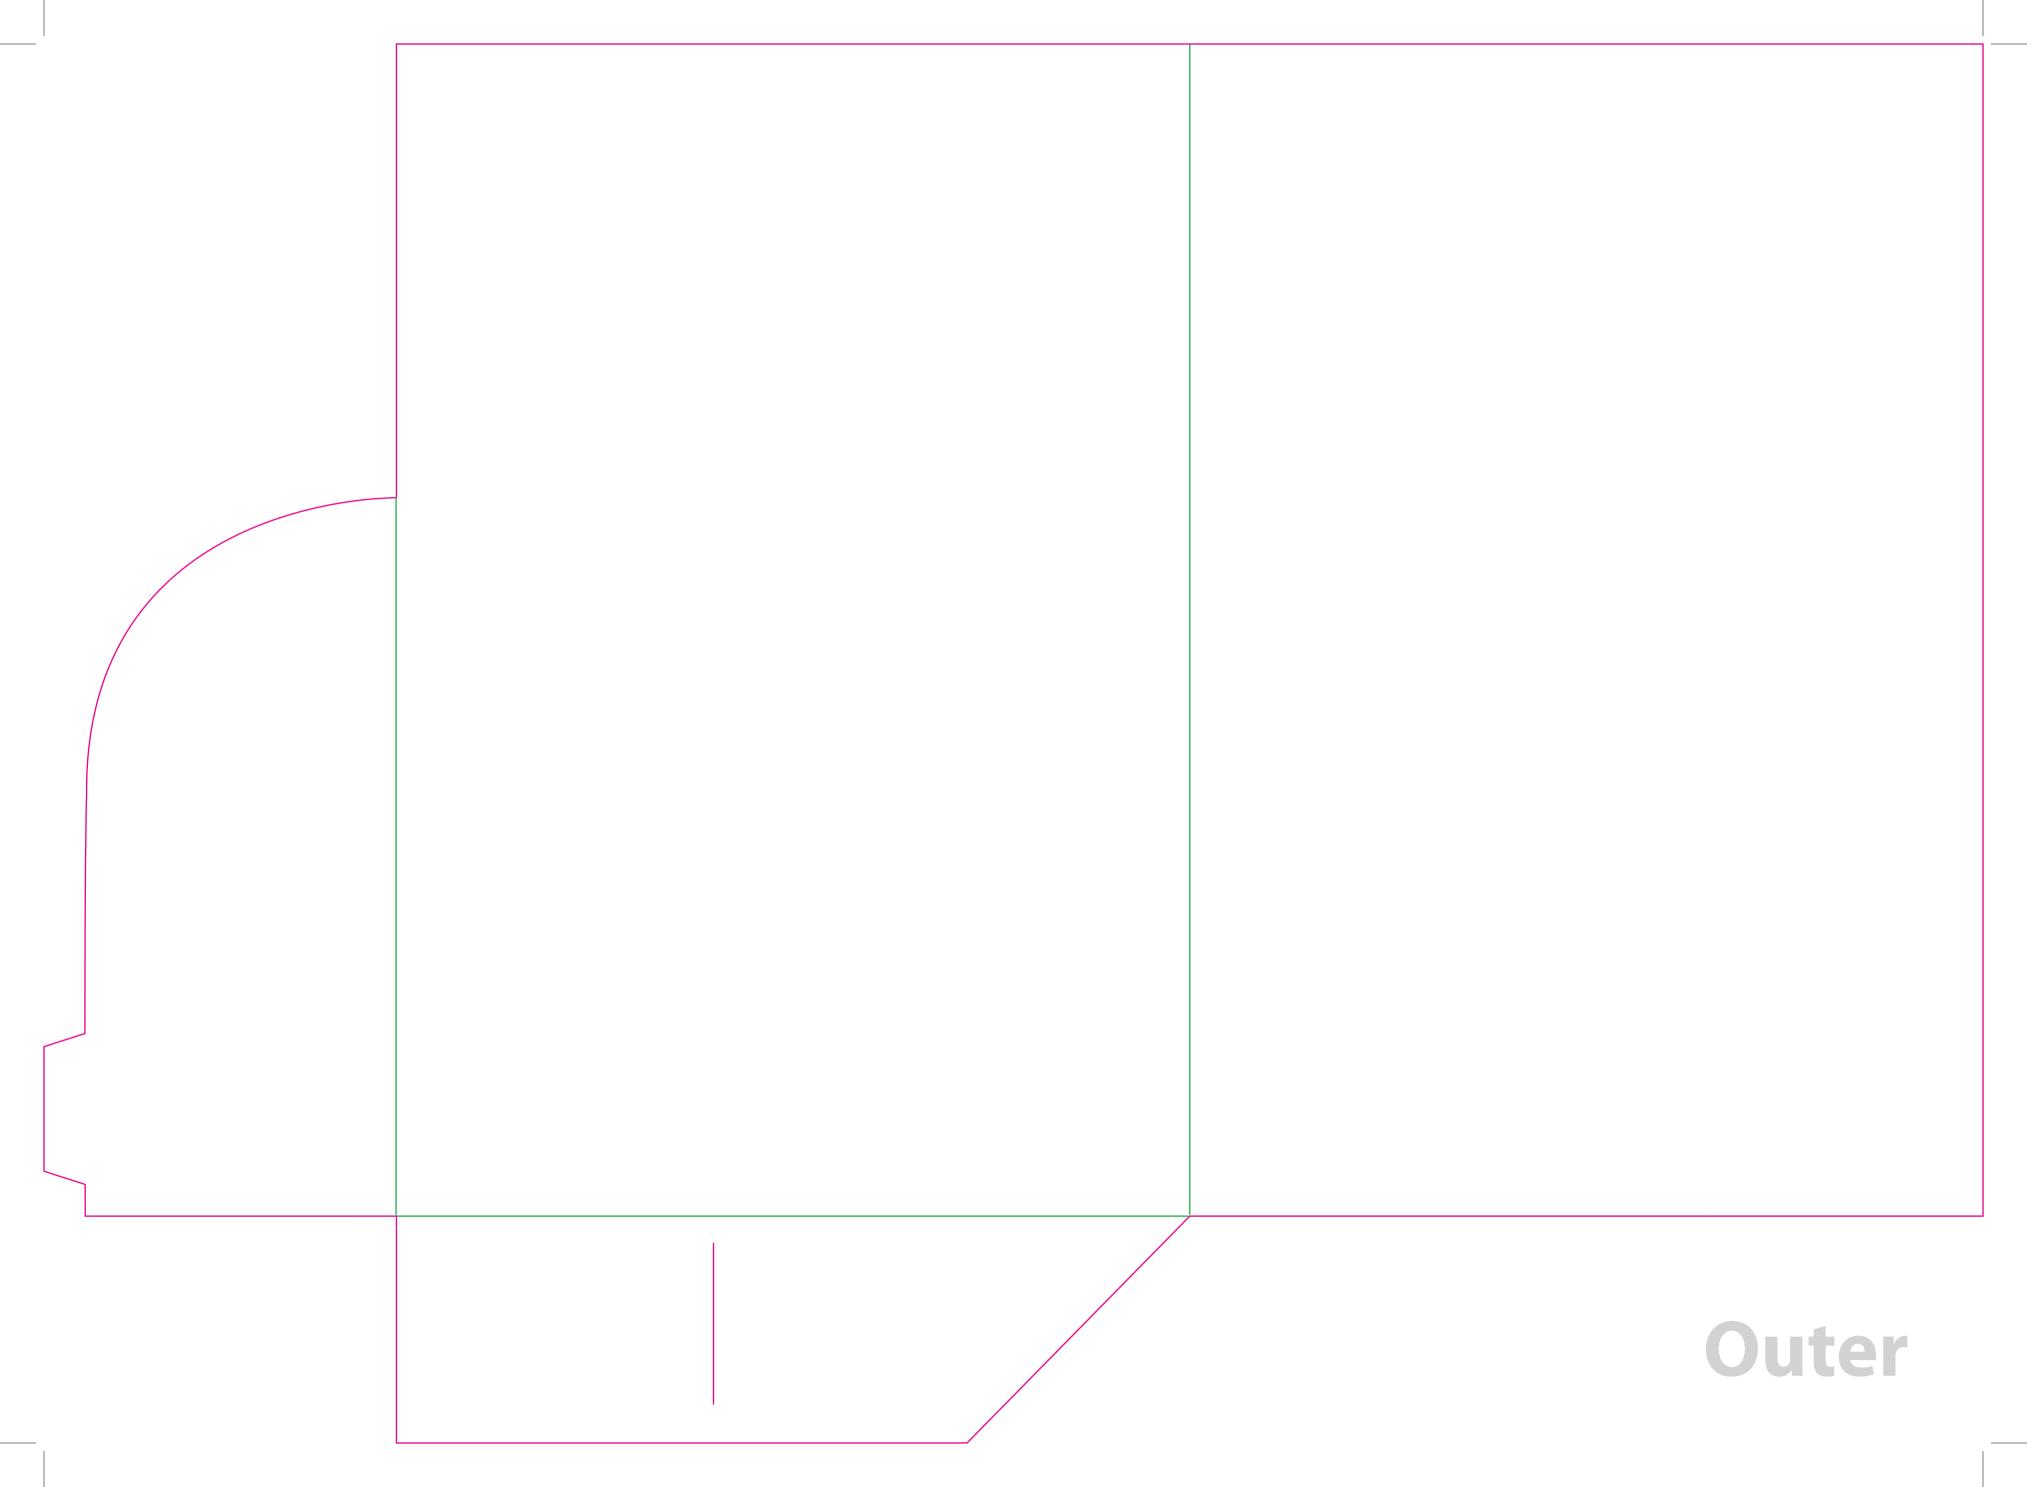

This document is set up to the exact flat size of your chosen folder and contains templates for both the inner and outer. Pink lines show cuts, green lines will be scored and folded. Please do not alter the document size or the colour and position of the lines in this template.

Please provide a minimum of 3mm bleed beyond the outline of the folder on all outer edges.

When creating your artwork, we also recommend a 'quiet area' where no text is placed closer than 8mm to the inside edges and spines of the folder template. This ensures that no text is at risk of being lost when your folders are trimmed.