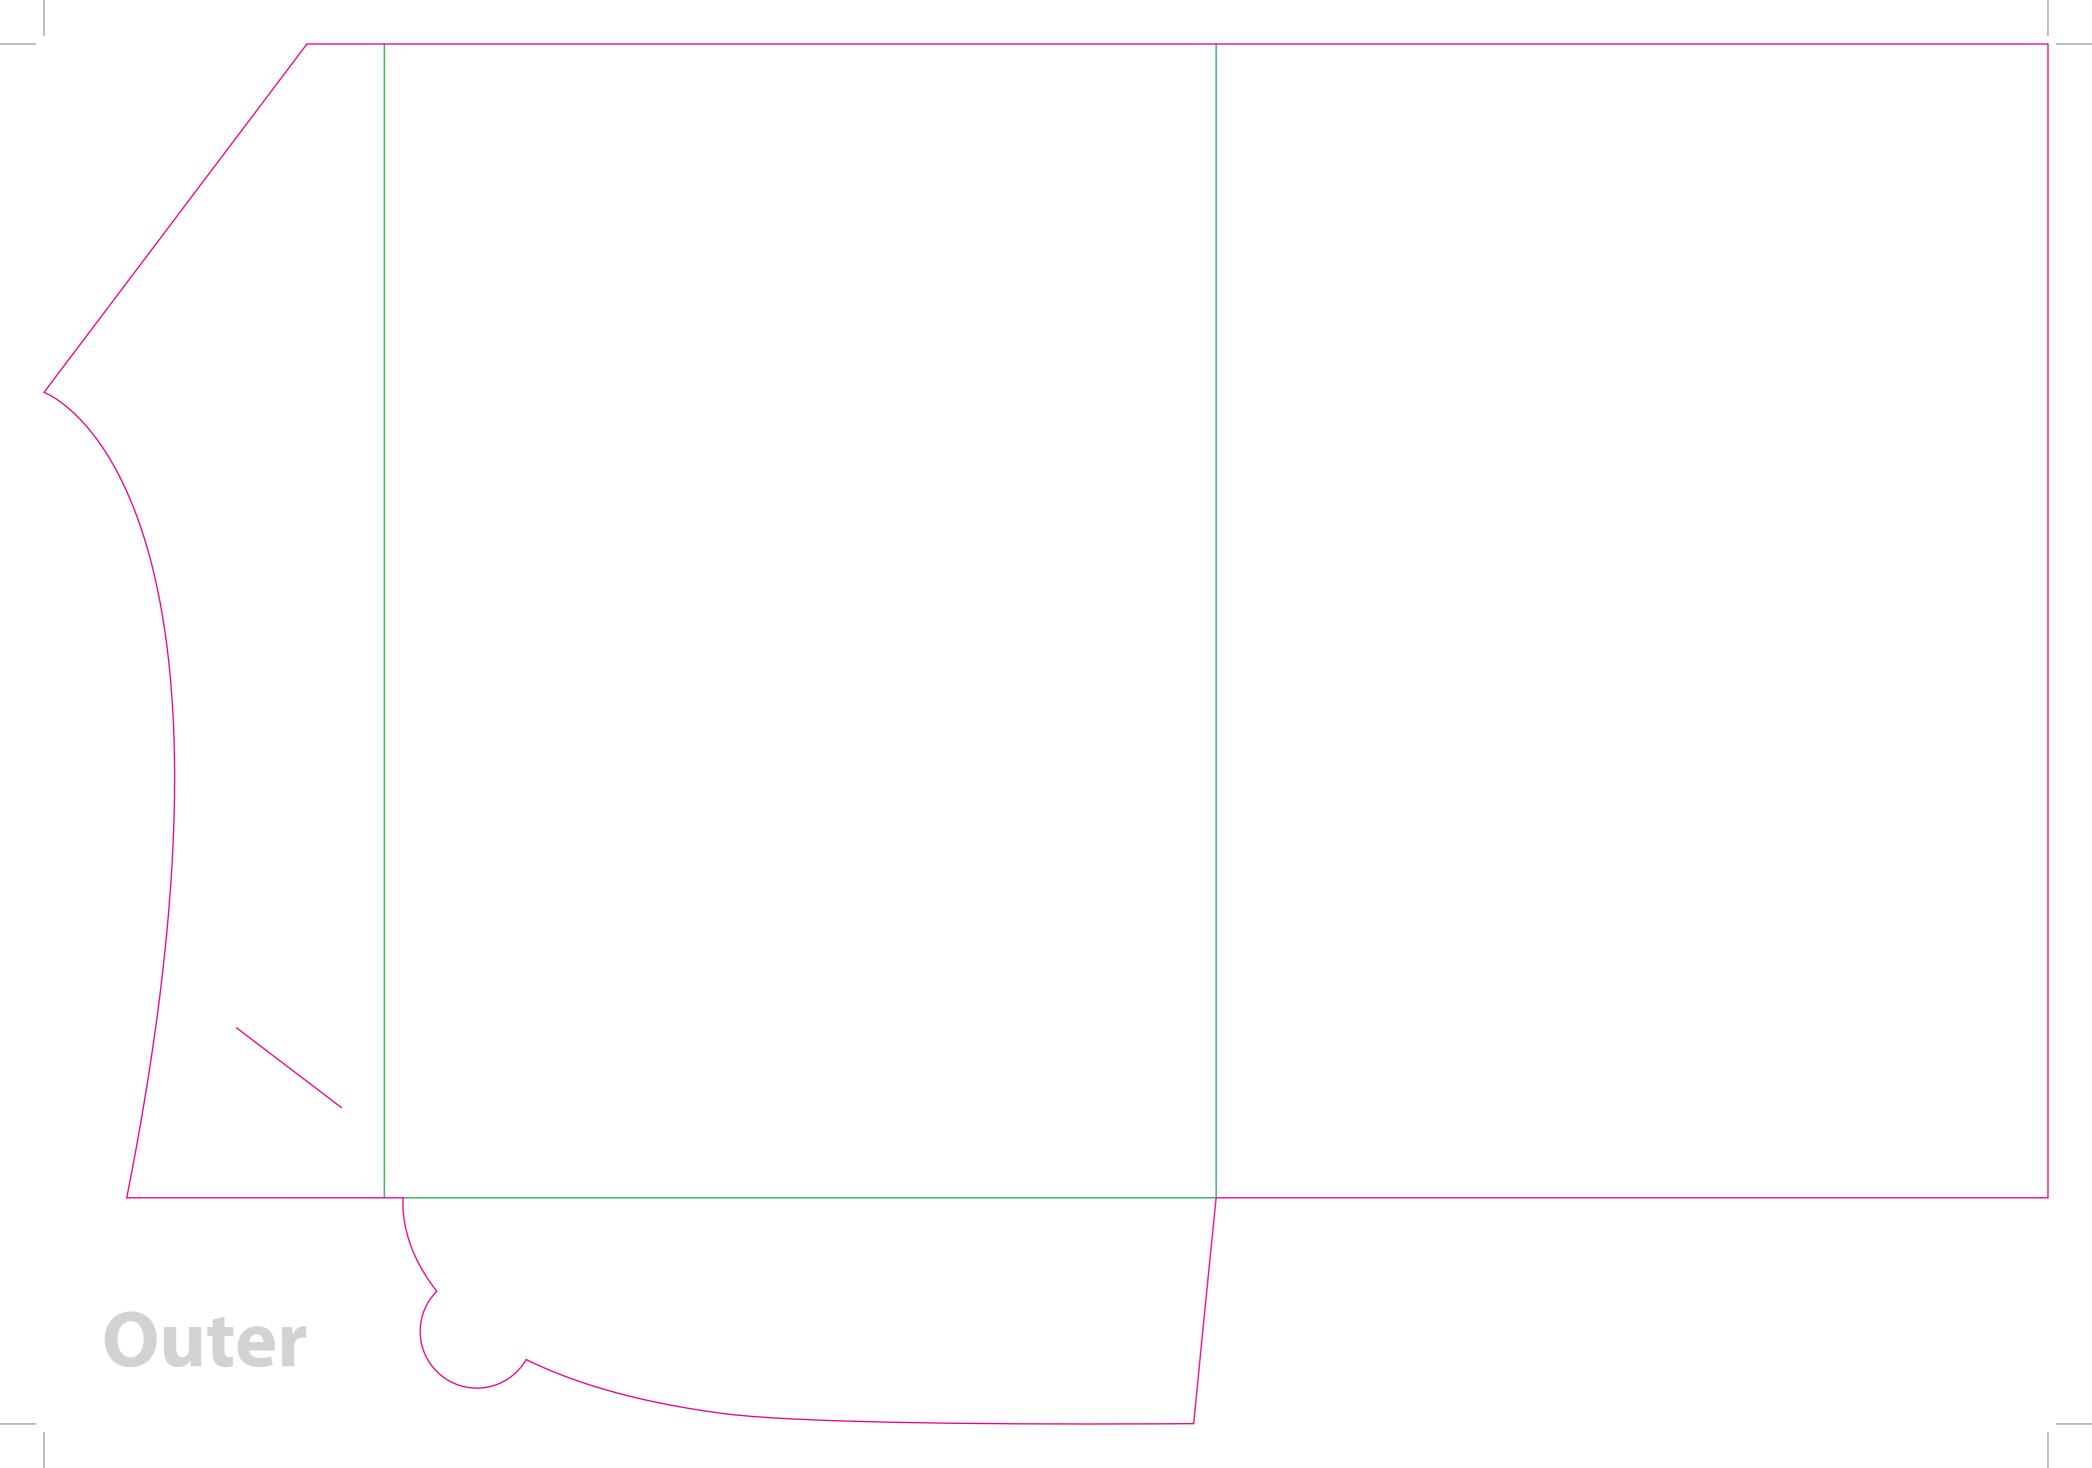

This document is set up to the exact flat size of your chosen folder and contains templates for both the inner and outer. Pink lines show cuts, green lines will be scored and folded. Please do not alter the document size or the colour and position of the lines in this template.

Please provide a minimum of 3mm bleed beyond the outline of the folder on all outer edges.

When creating your artwork, we also recommend a 'quiet area' where no text is placed closer than 8mm to the inside edges and spines of the folder template. This ensures that no text is at risk of being lost when your folders are trimmed.