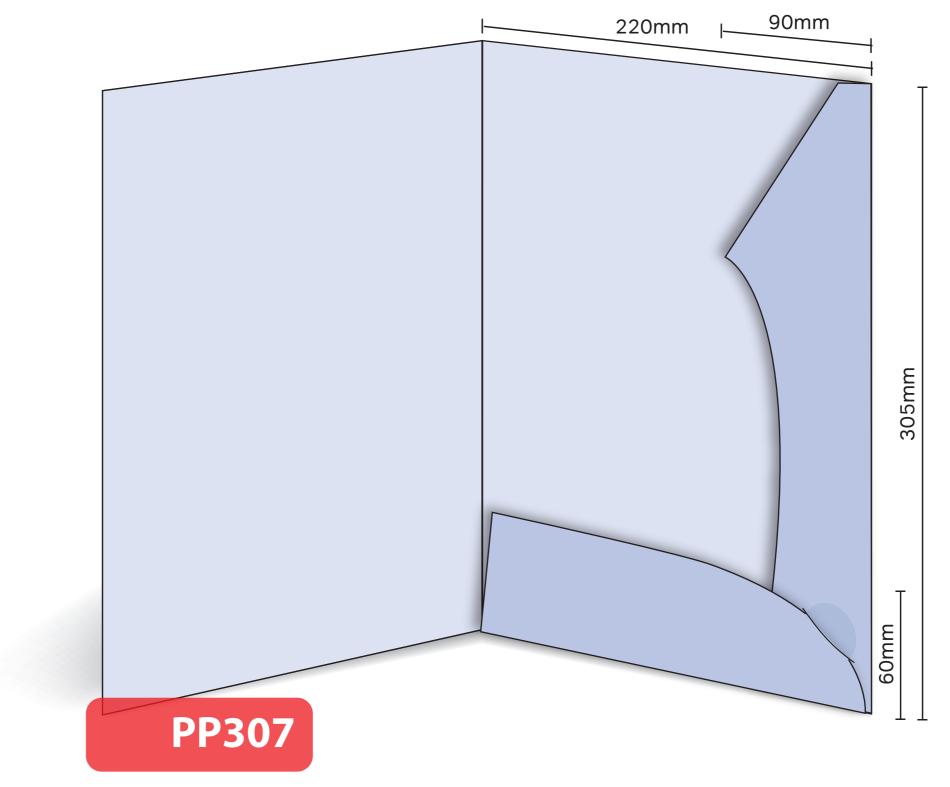

## PP307

Interlocking Finished Size 220mm x 305mm - Flaps 60mm / 90mm Flat Size 530mm x 365mm (incl. tab) Non-capacity (holds up to 10 standard 80gsm sheets)

This document is set up to the exact flat size of your chosen folder and contains templates for both the inner and outer. Pink lines show cuts, green lines will be scored and folded. Please do not alter the document size or the colour and position of the lines in this template.