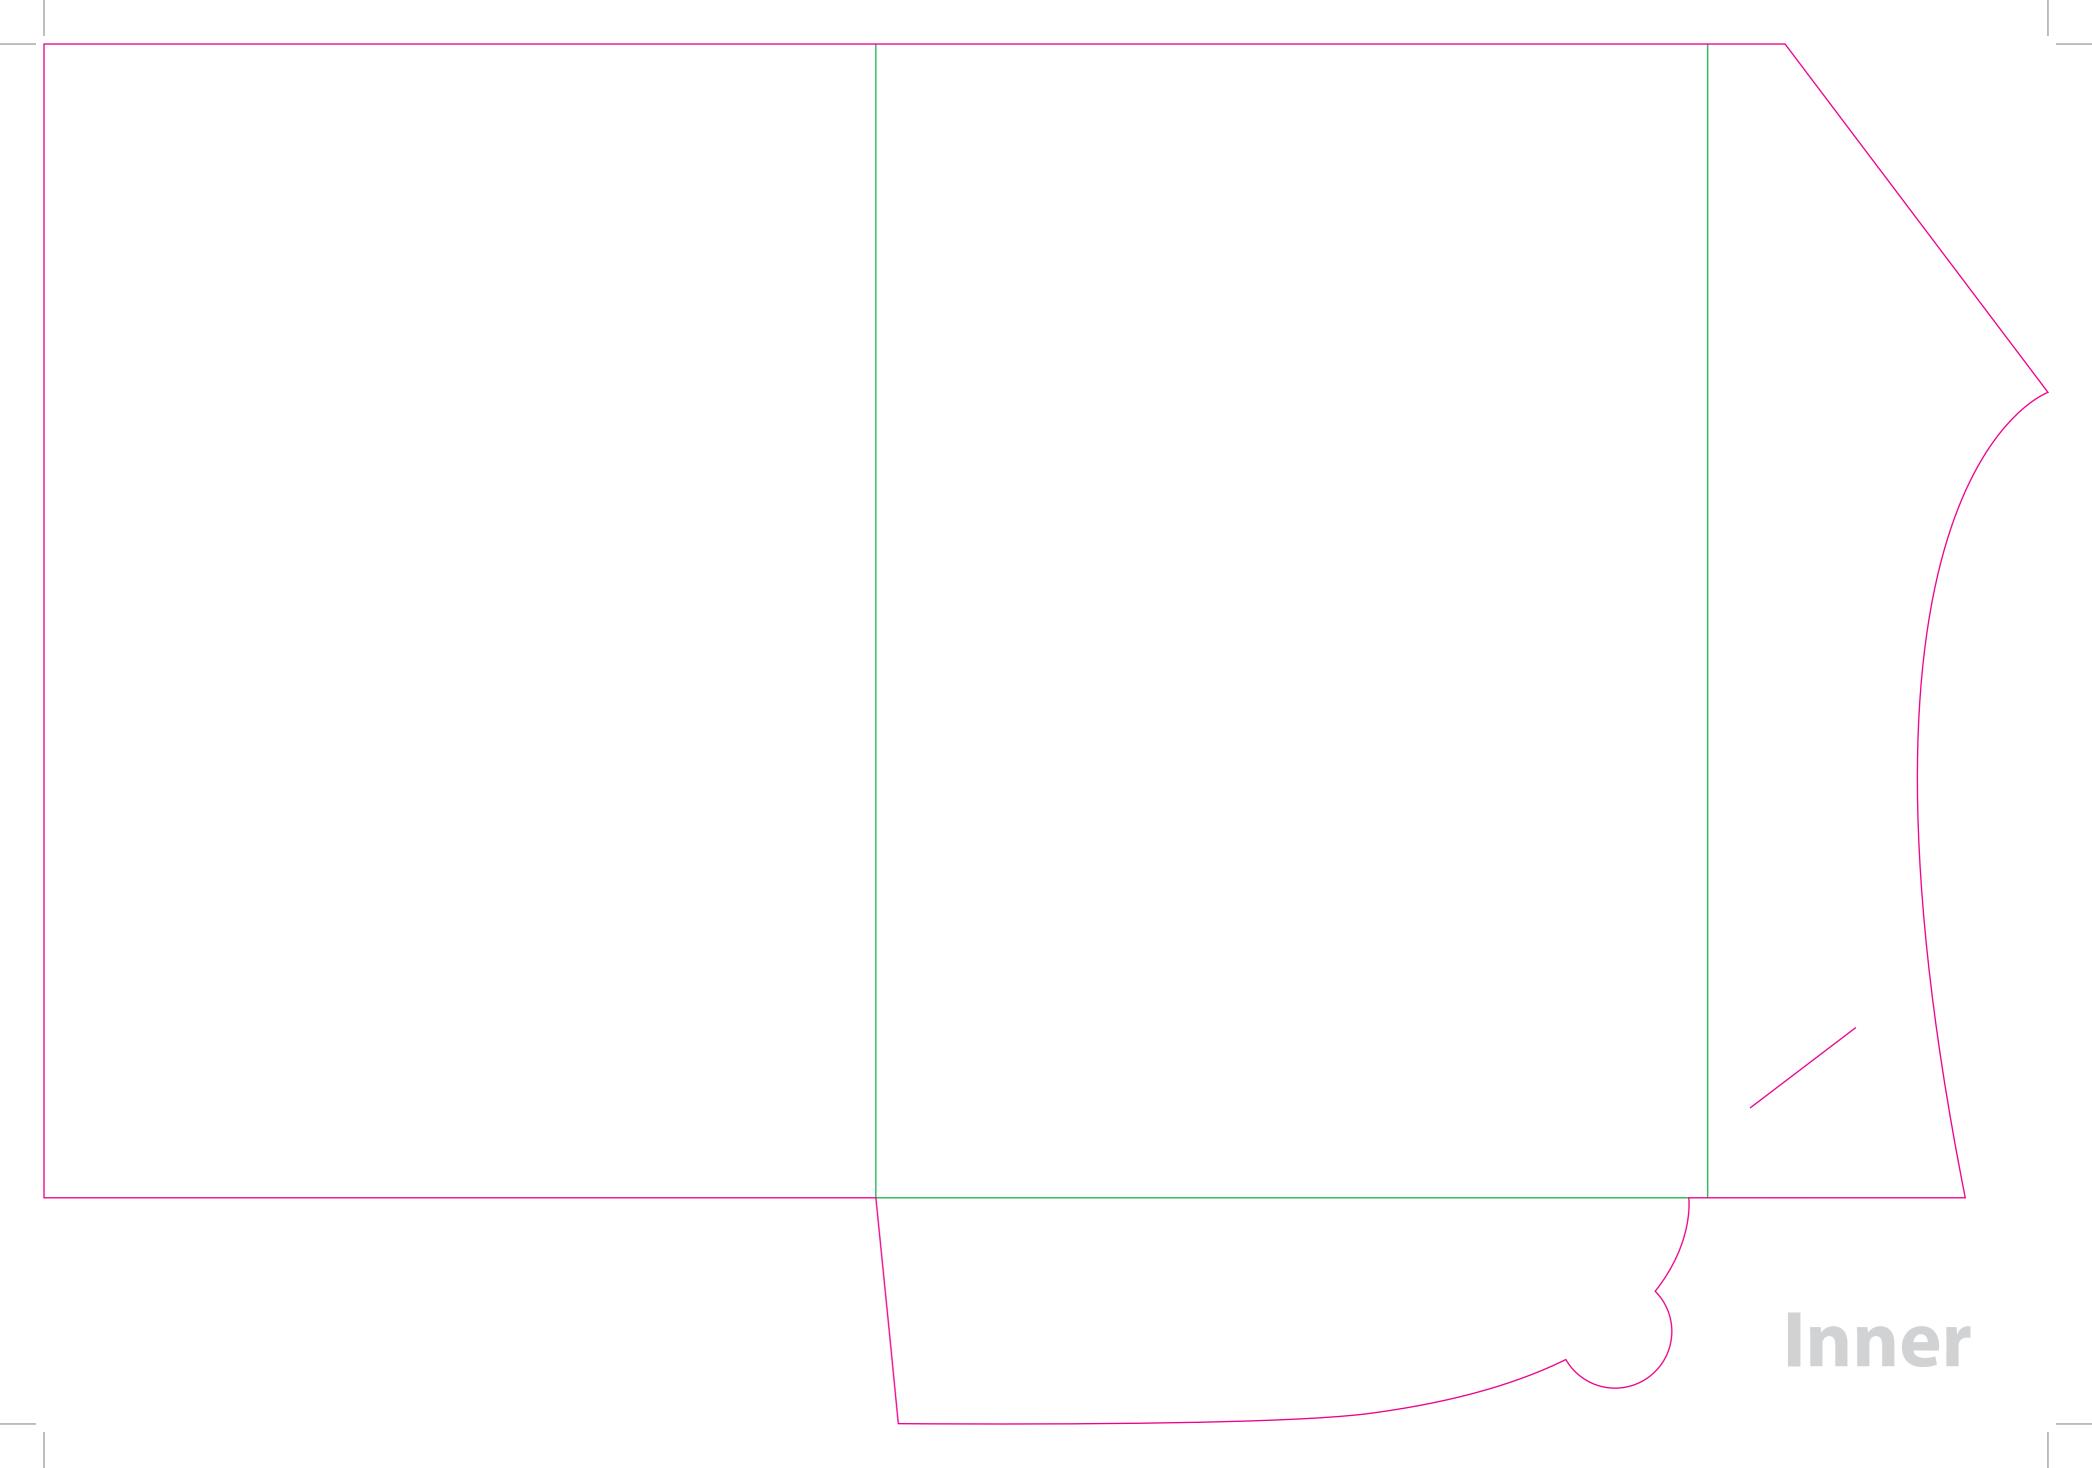

This document is set up to the exact flat size of your chosen folder and contains templates for both the inner and outer. Pink lines show cuts, green lines will be scored and folded. Please do not alter the document size or the colour and position of the lines in this template.

Please provide a minimum of 3mm bleed beyond the outline of the folder on all outer edges.

When creating your artwork, we also recommend a 'quiet area' where no text is placed closer than 8mm to the inside edges and spines of the folder template. This ensures that no text is at risk of being lost when your folders are trimmed.