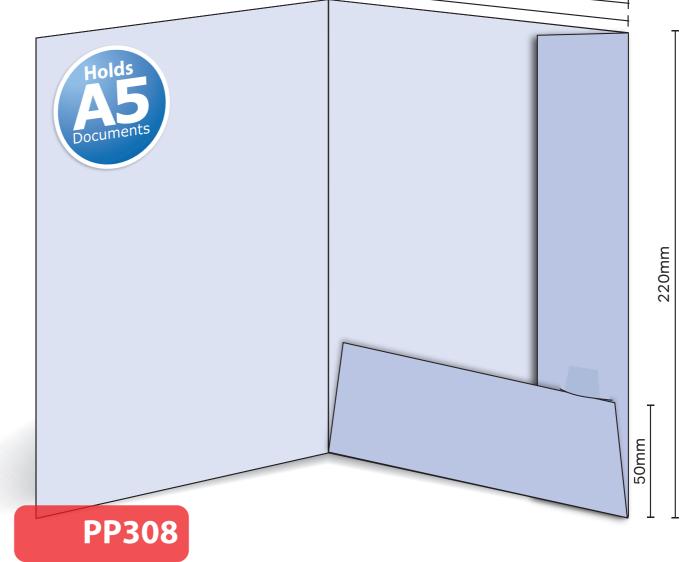

## PP308

155mm

50mm

Interlocking Finished Size 155mm x 220mm - Flaps 50mm Flat Size 361mm x 286mm (incl. tab) Non-capacity (holds up to 10 standard 80gsm sheets)