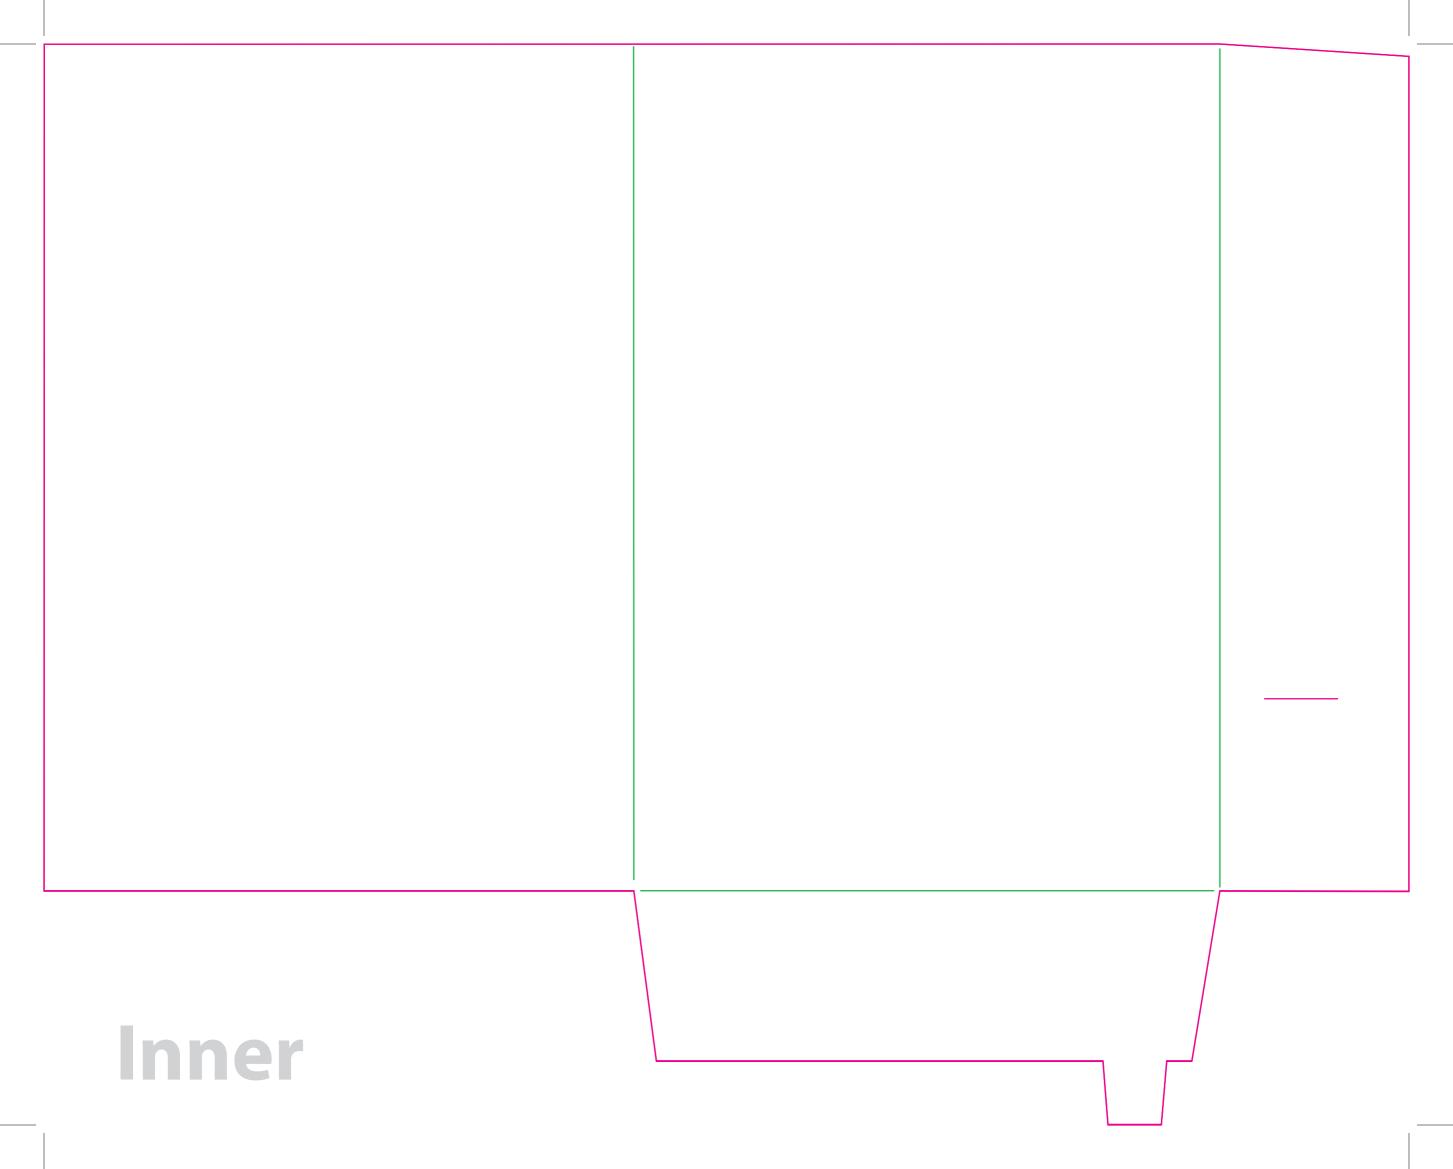

This document is set up to the exact flat size of your chosen folder and contains templates for both the inner and outer. Pink lines show cuts, green lines will be scored and folded. Please do not alter the document size or the colour and position of the lines in this template.

Please provide a minimum of 3mm bleed beyond the outline of the folder on all outer edges.

When creating your artwork, we also recommend a 'quiet area' where no text is placed closer than 8mm to the inside edges and spines of the folder template. This ensures that no text is at risk of being lost when your folders are trimmed.