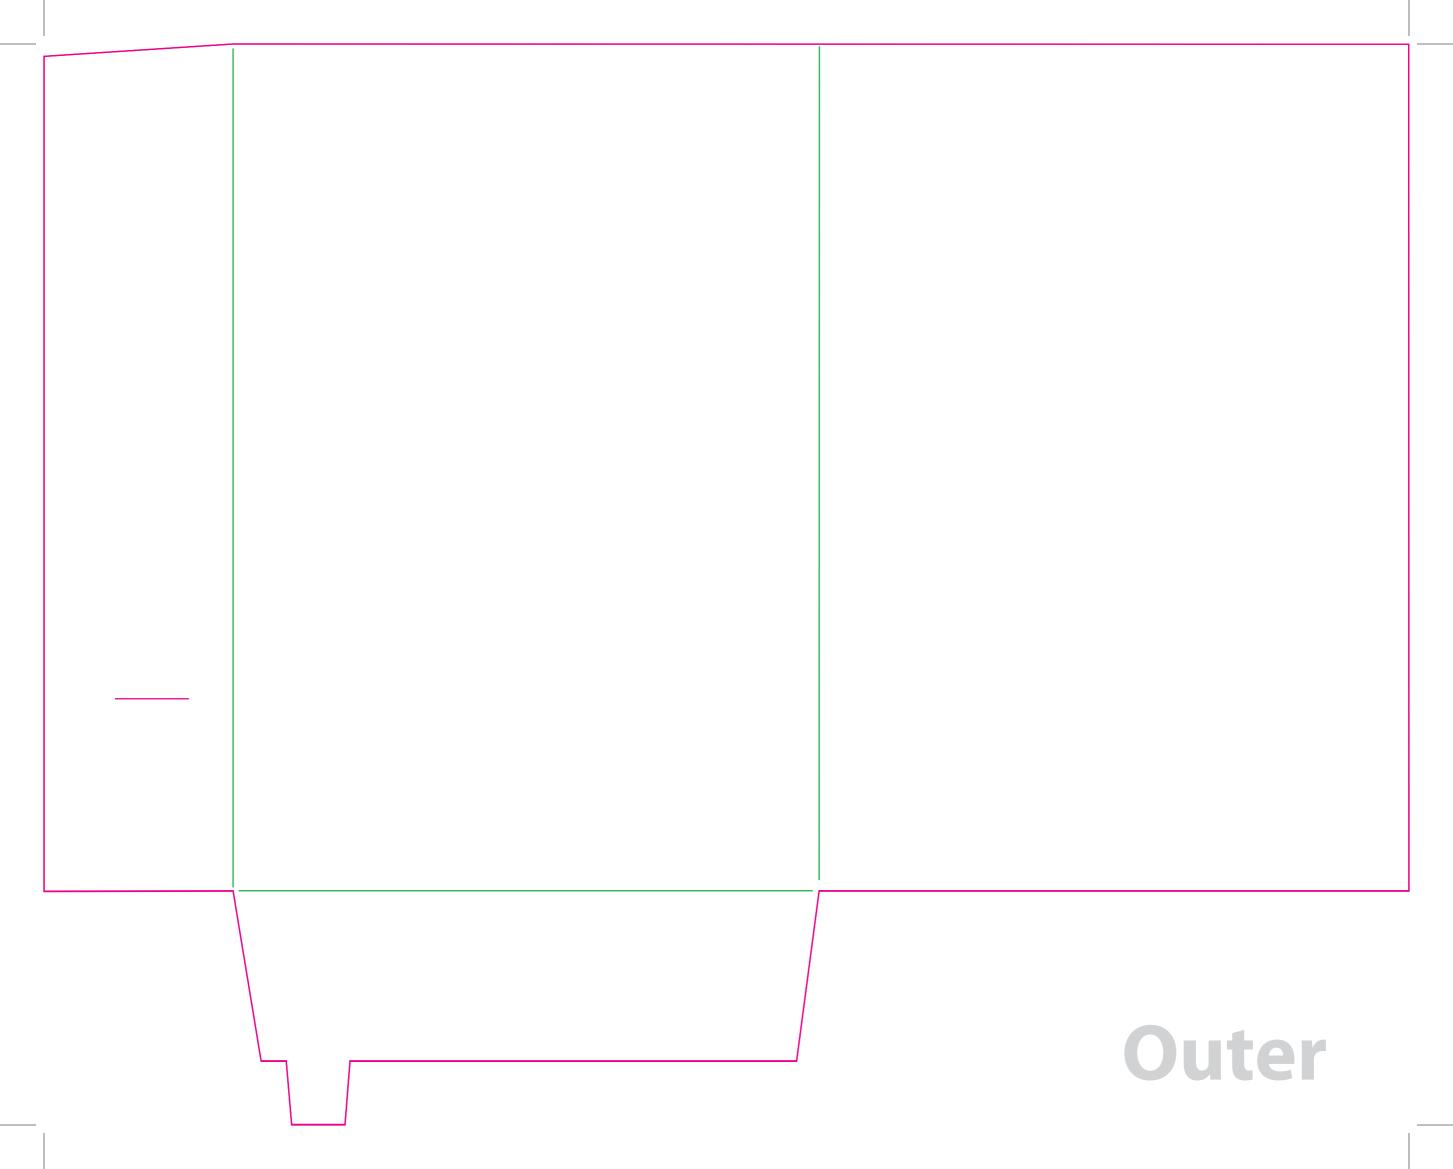

This document is set up to the exact flat size of your chosen folder and contains templates for both the inner and outer. Pink lines show cuts, green lines will be scored and folded. Please do not alter the document size or the colour and position of the lines in this template.

Please provide a minimum of 3mm bleed beyond the outline of the folder on all outer edges.

When creating your artwork, we also recommend a 'quiet area' where no text is placed closer than 8mm to the inside edges and spines of the folder template. This ensures that no text is at risk of being lost when your folders are trimmed.