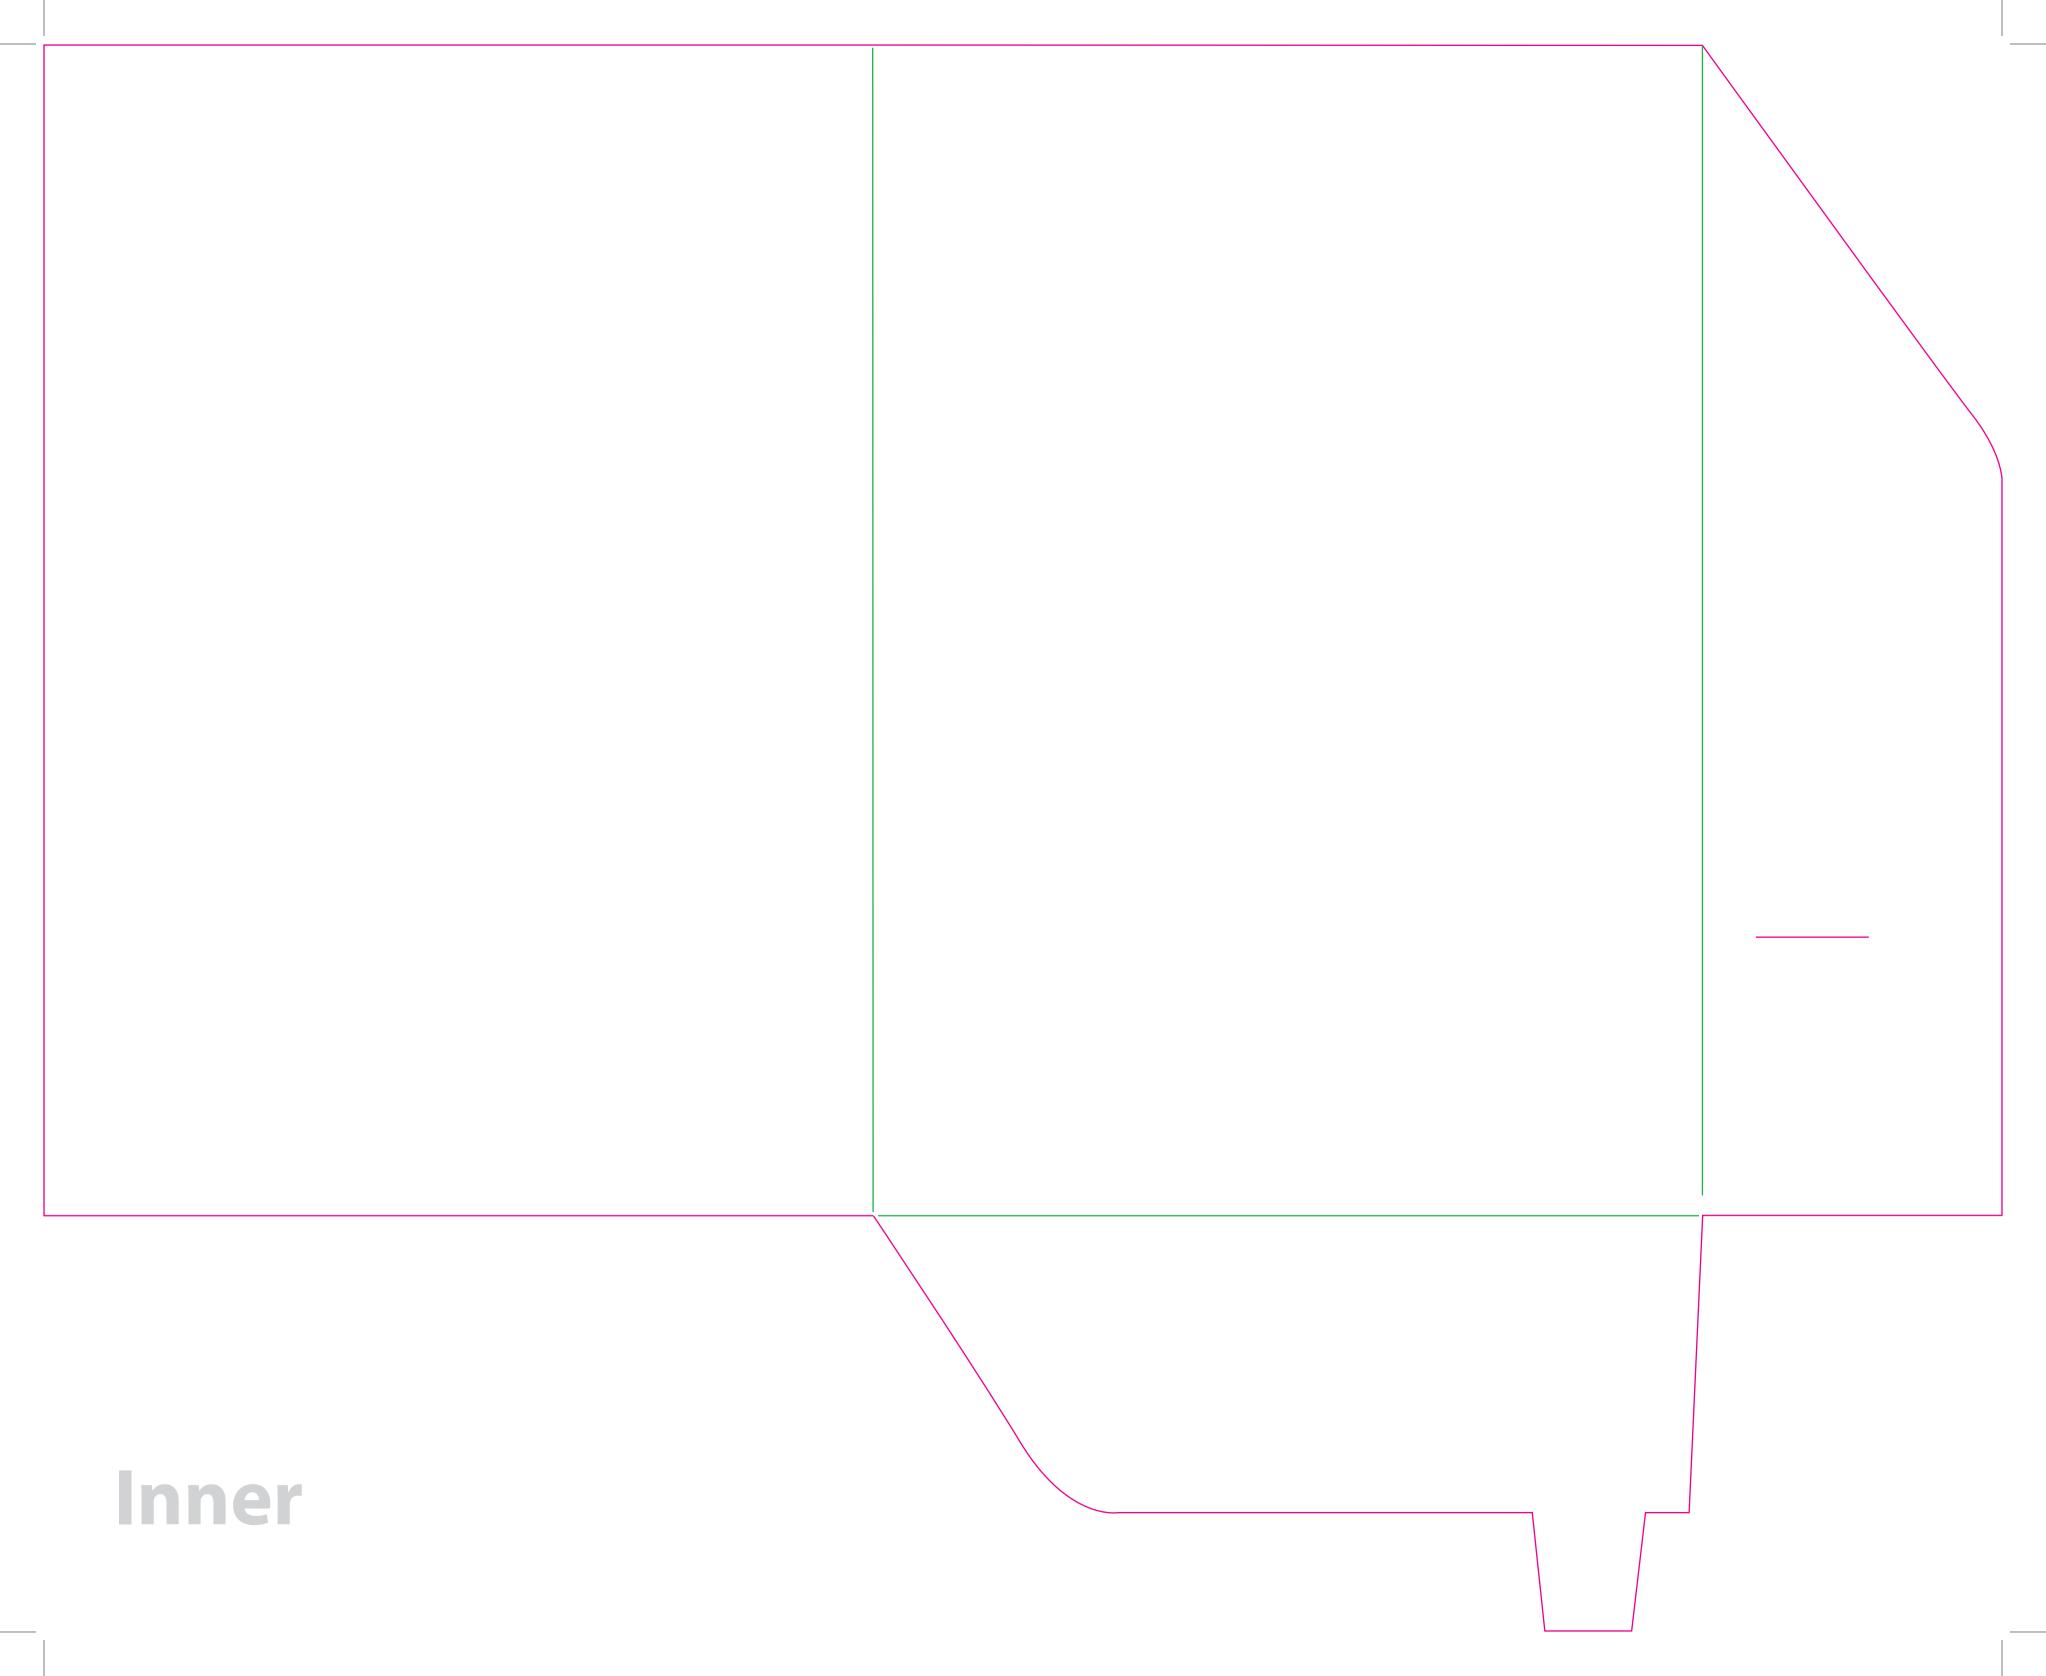

This document is set up to the exact flat size of your chosen folder and contains templates for both the inner and outer. Pink lines show cuts, green lines will be scored and folded. Please do not alter the document size or the colour and position of the lines in this template.

Please provide a minimum of 3mm bleed beyond the outline of the folder on all outer edges.

When creating your artwork, we also recommend a 'quiet area' where no text is placed closer than 8mm to the inside edges and spines of the folder template. This ensures that no text is at risk of being lost when your folders are trimmed.