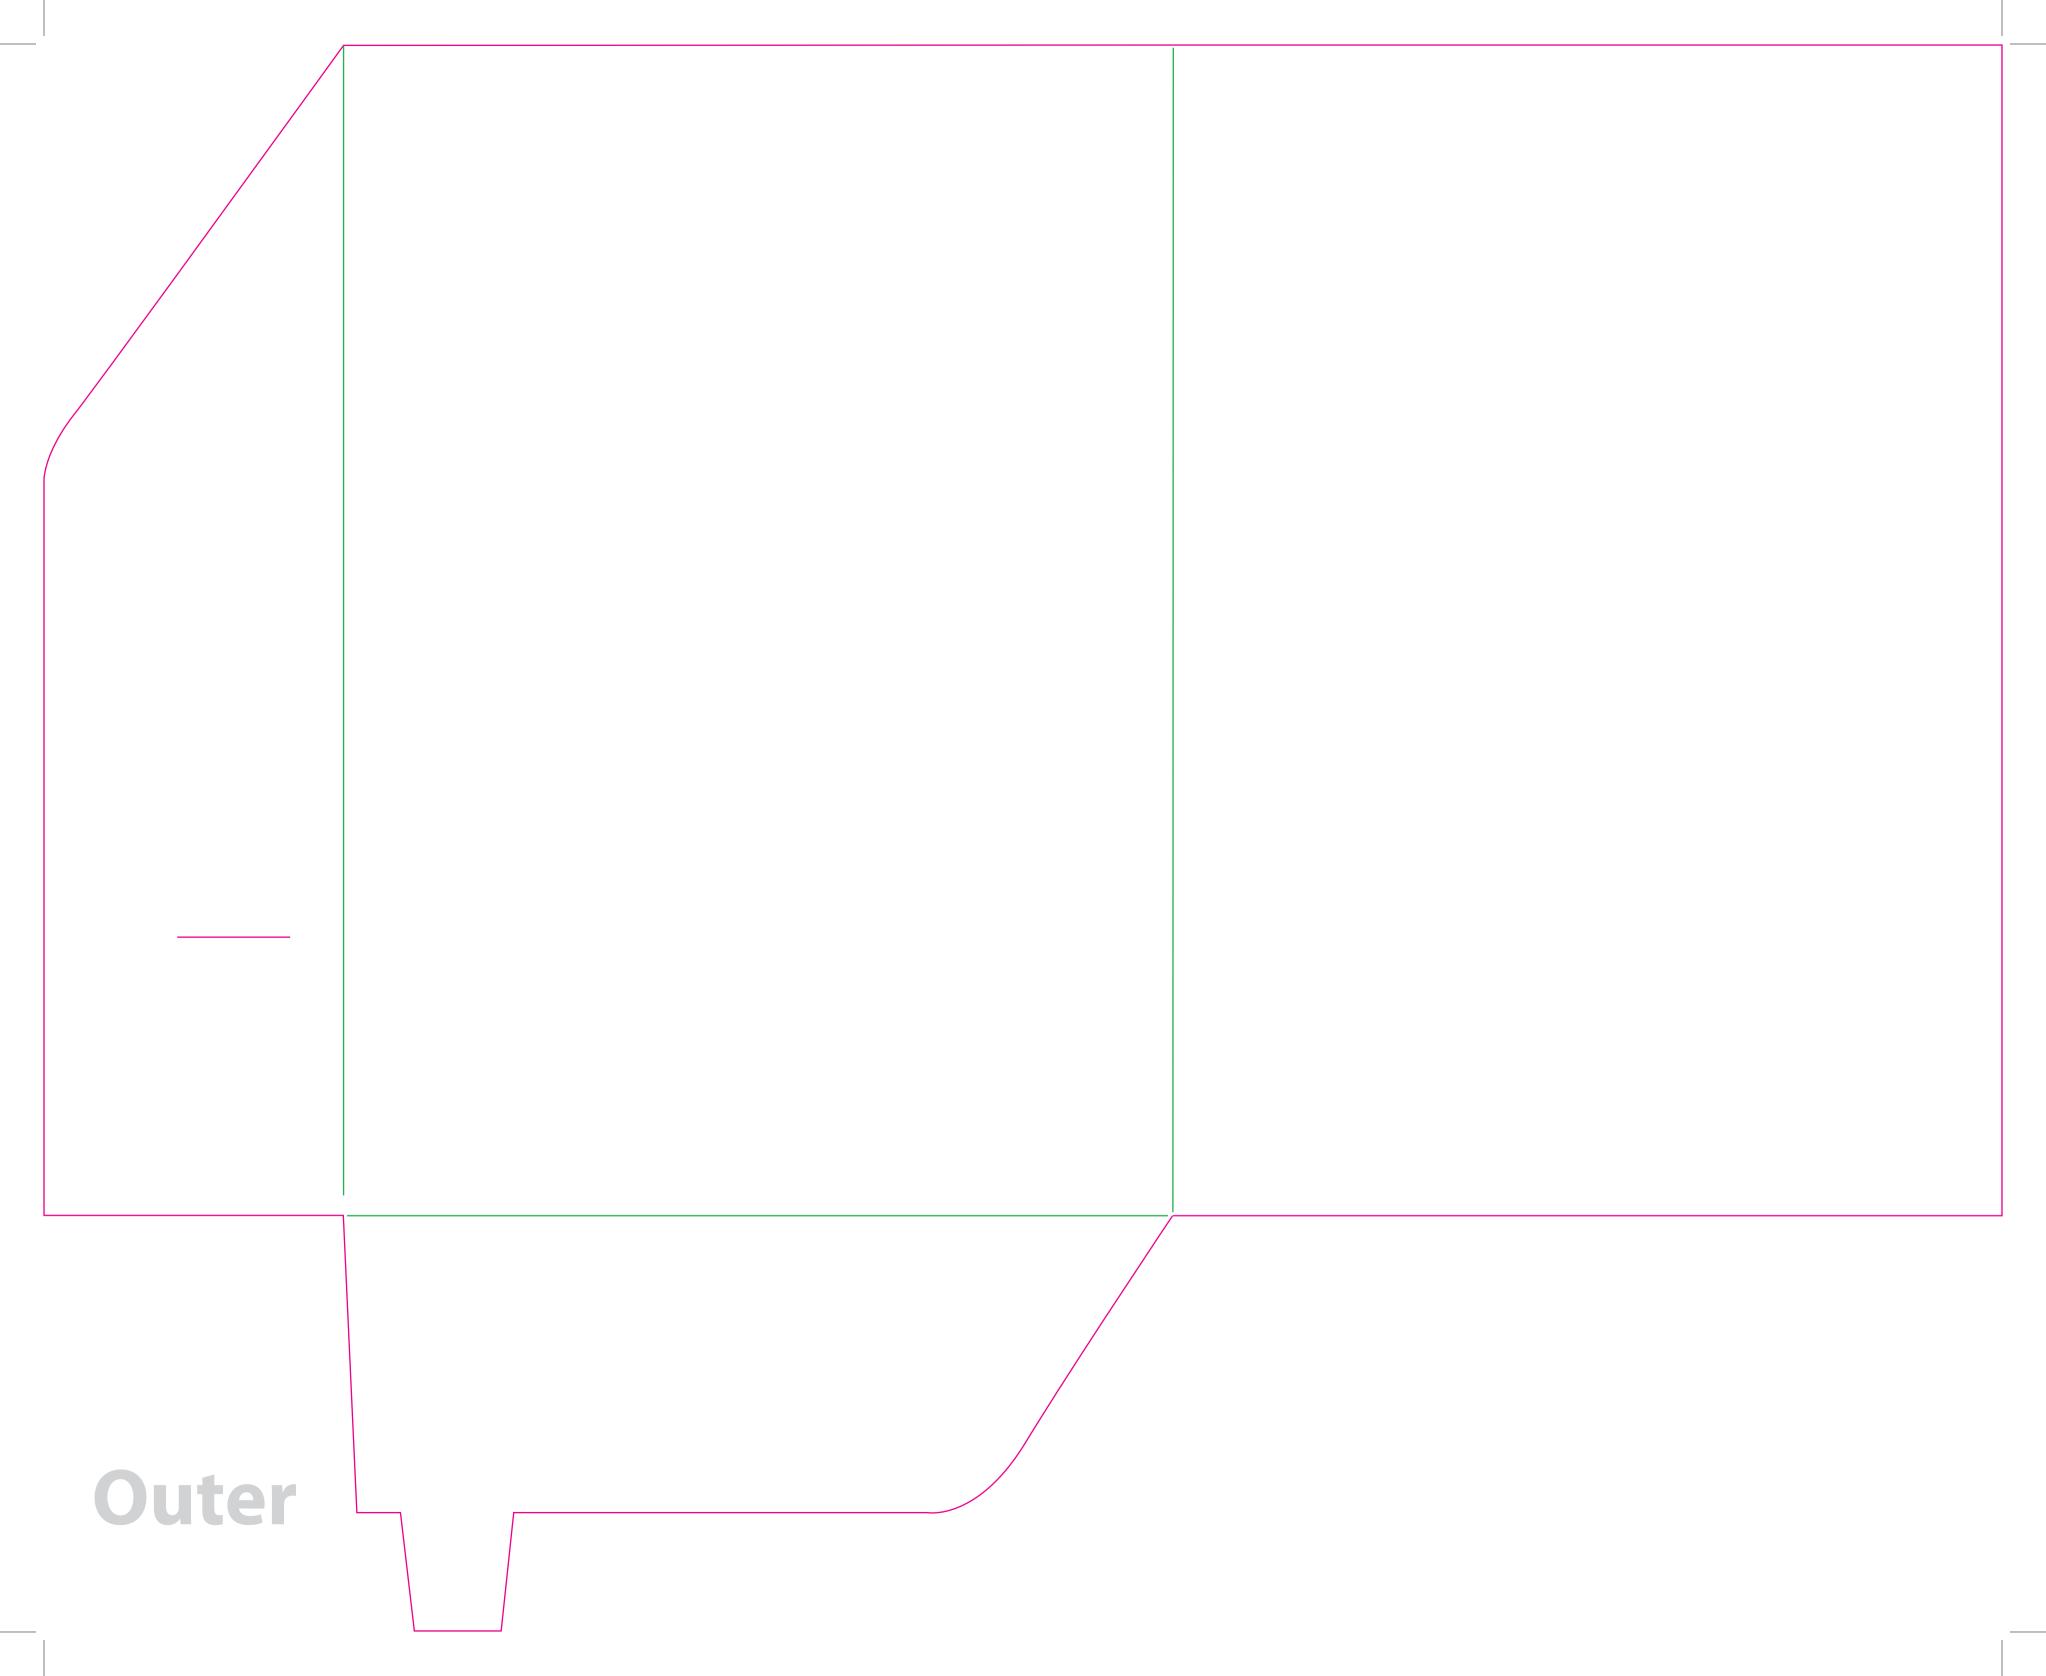

This document is set up to the exact flat size of your chosen folder and contains templates for both the inner and outer. Pink lines show cuts, green lines will be scored and folded. Please do not alter the document size or the colour and position of the lines in this template.

Please provide a minimum of 3mm bleed beyond the outline of the folder on all outer edges.

When creating your artwork, we also recommend a 'quiet area' where no text is placed closer than 8mm to the inside edges and spines of the folder template. This ensures that no text is at risk of being lost when your folders are trimmed.