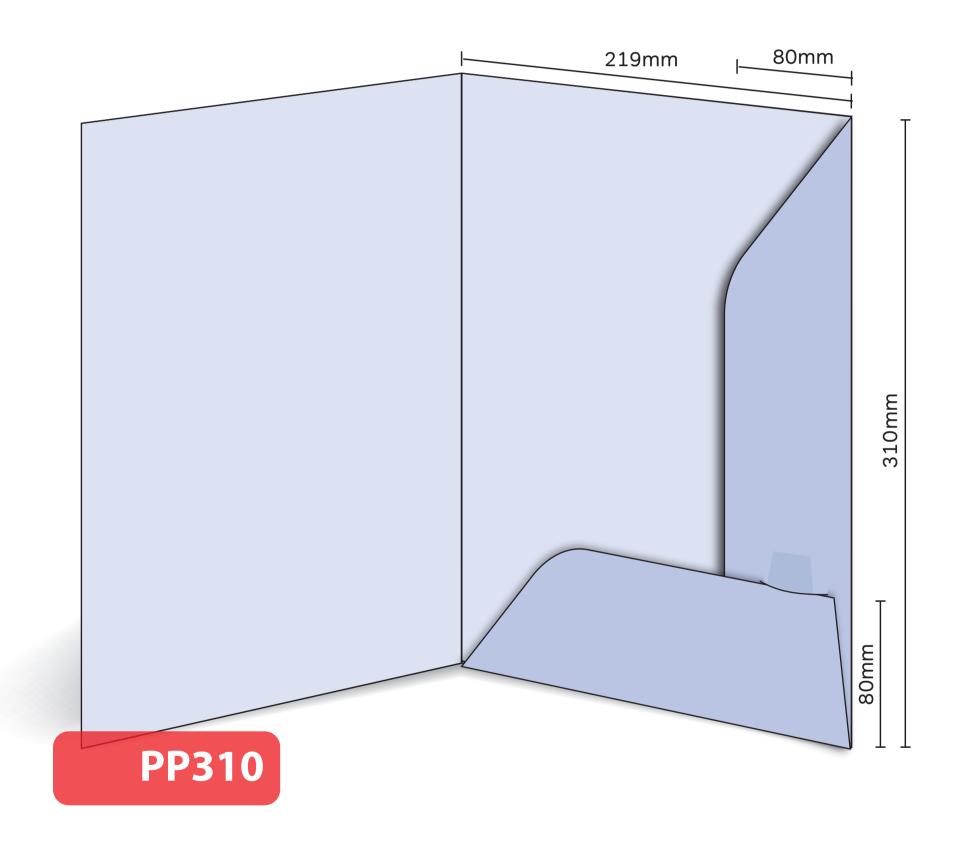

## PP310

Interlocking
Finished Size 219mm x 310mm - Flaps 80mm
Flat Size 518mm x 420mm (incl. tab)
Non-capacity (holds up to 10 standard 80gsm sheets)

This document is set up to the exact flat size of your chosen folder and contains templates for both the inner and outer. Pink lines show cuts, green lines will be scored and folded. Please do not alter the document size or the colour and position of the lines in this template.