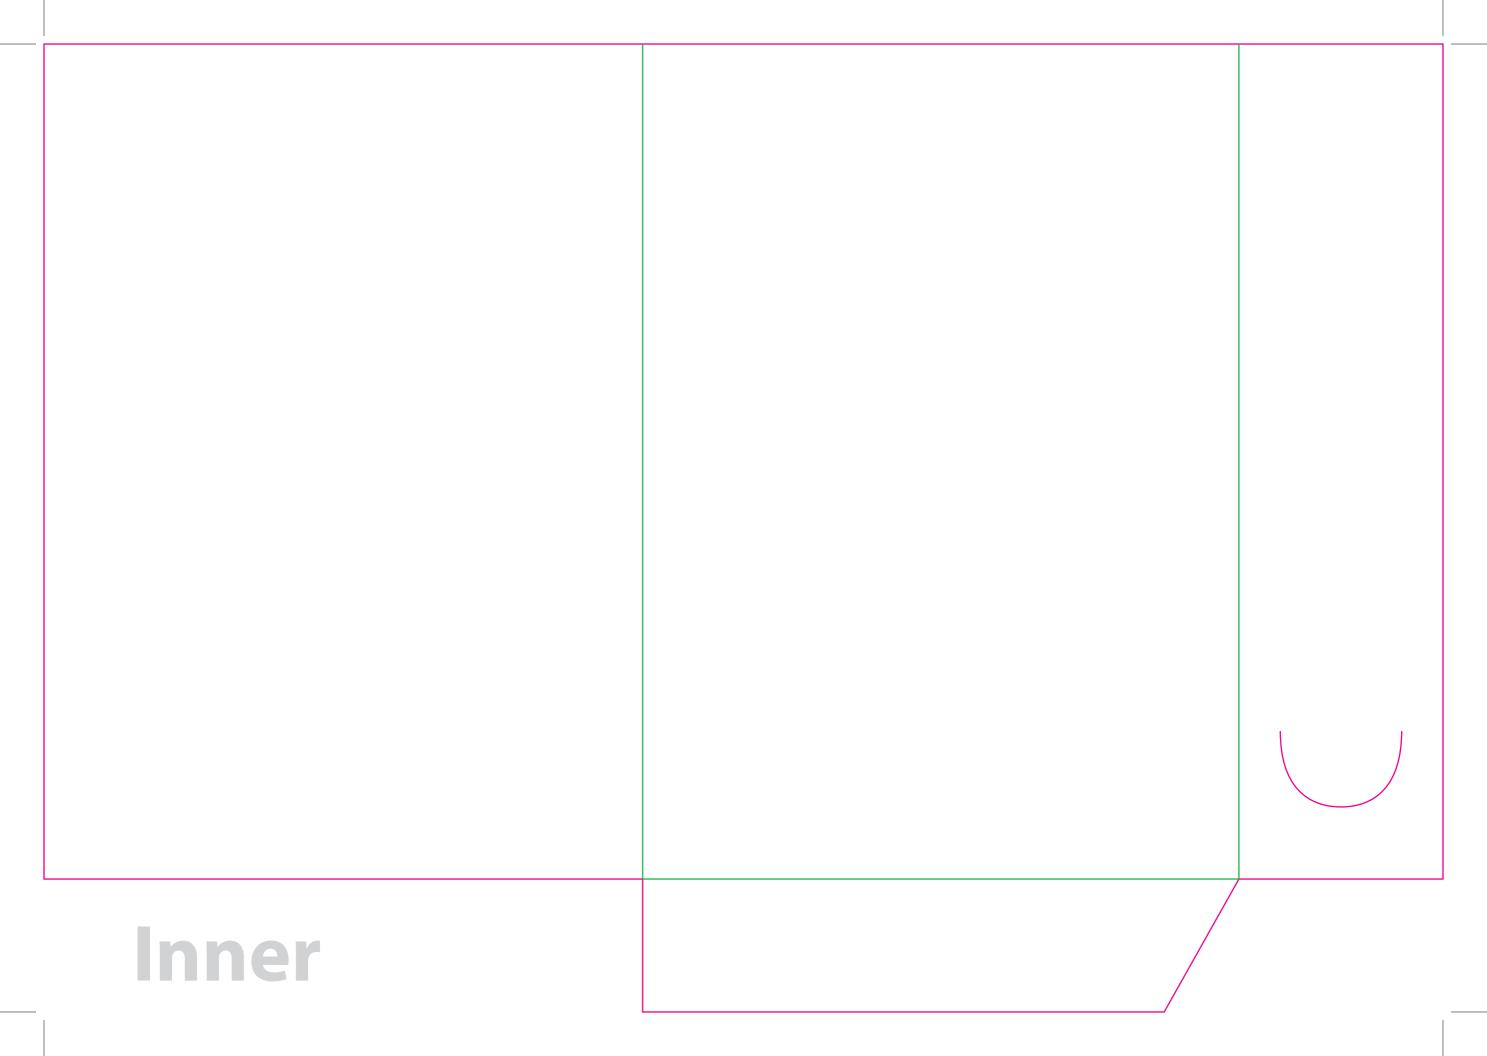

This document is set up to the exact flat size of your chosen folder and contains templates for both the inner and outer. Pink lines show cuts, green lines will be scored and folded. Please do not alter the document size or the colour and position of the lines in this template.