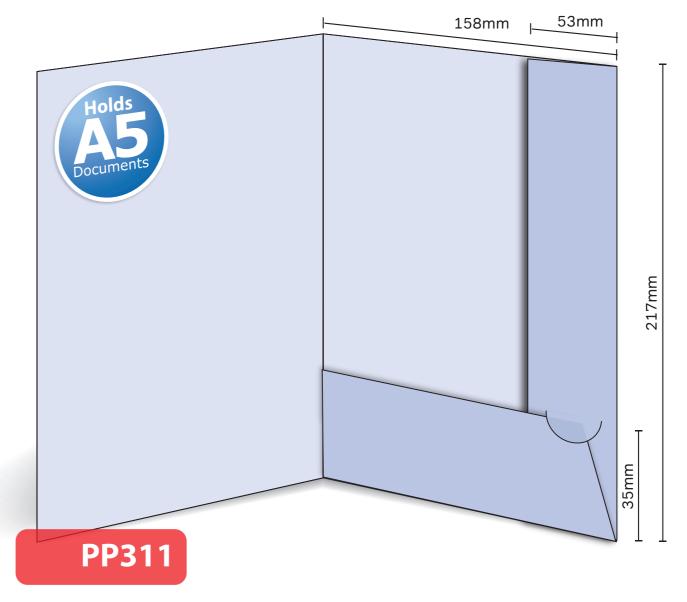

## PP311

Interlocking
Finished Size 158mm x 217mm - Flaps 35mm / 53mm
Flat Size 370mm x 256mm (incl. tab)
Non-capacity (holds up to 10 standard 80gsm sheets)