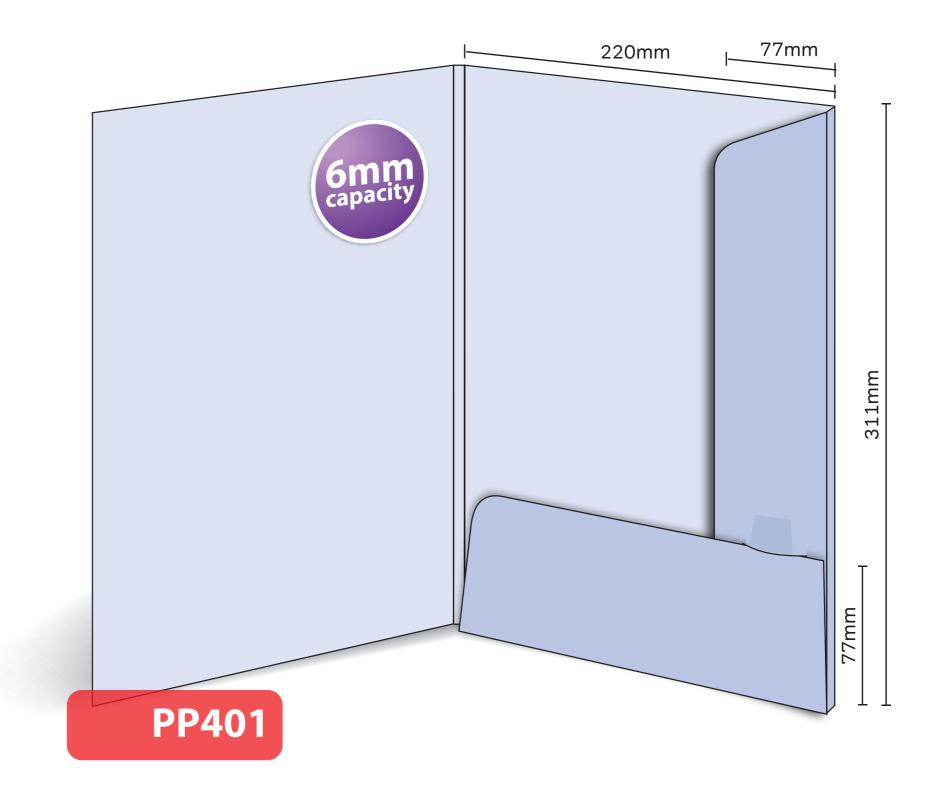

## PP401

Interlocking with capacity
Finished Size 220mm x 311mm - Flaps 77mm
Flat Size 529mm x 423mm (incl. tab)
6mm capacity (holds up to 40 standard 80gsm sheets)