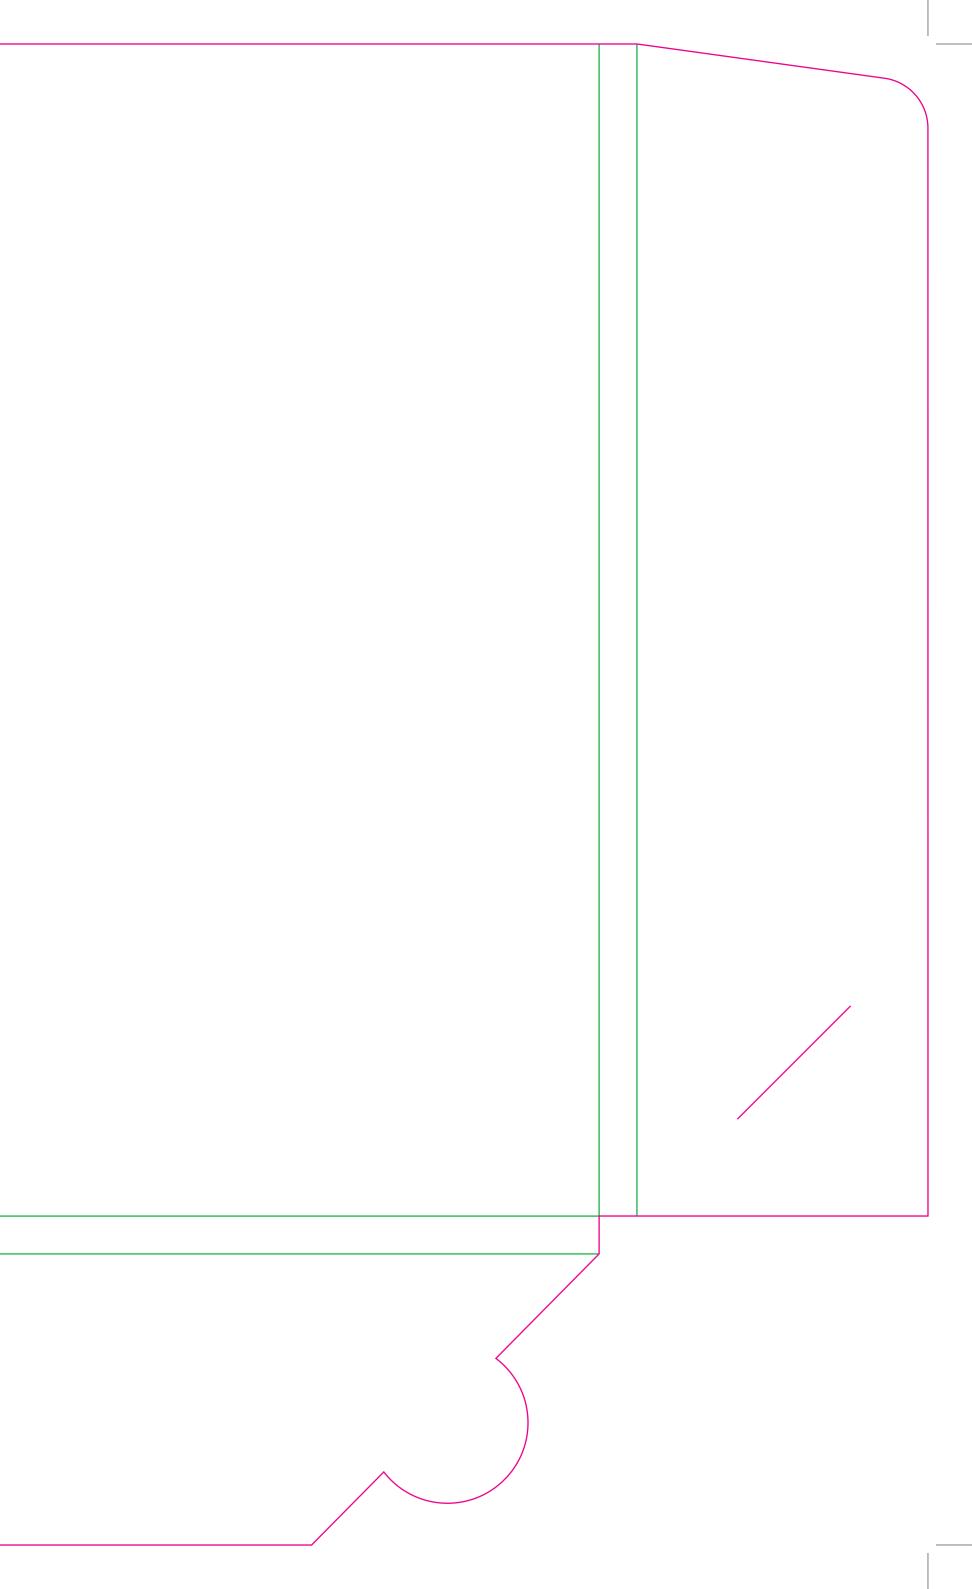

This document is set up to the exact flat size of your chosen folder and contains templates for both the inner and outer. Pink lines show cuts, green lines will be scored and folded. Please do not alter the document size or the colour and position of the lines in this template.

Please provide a minimum of 3mm bleed beyond the outline of the folder on all outer edges.

When creating your artwork, we also recommend a 'quiet area' where no text is placed closer than 8mm to the inside edges and spines of the folder template. This ensures that no text is at risk of being lost when your folders are trimmed.

## Inner