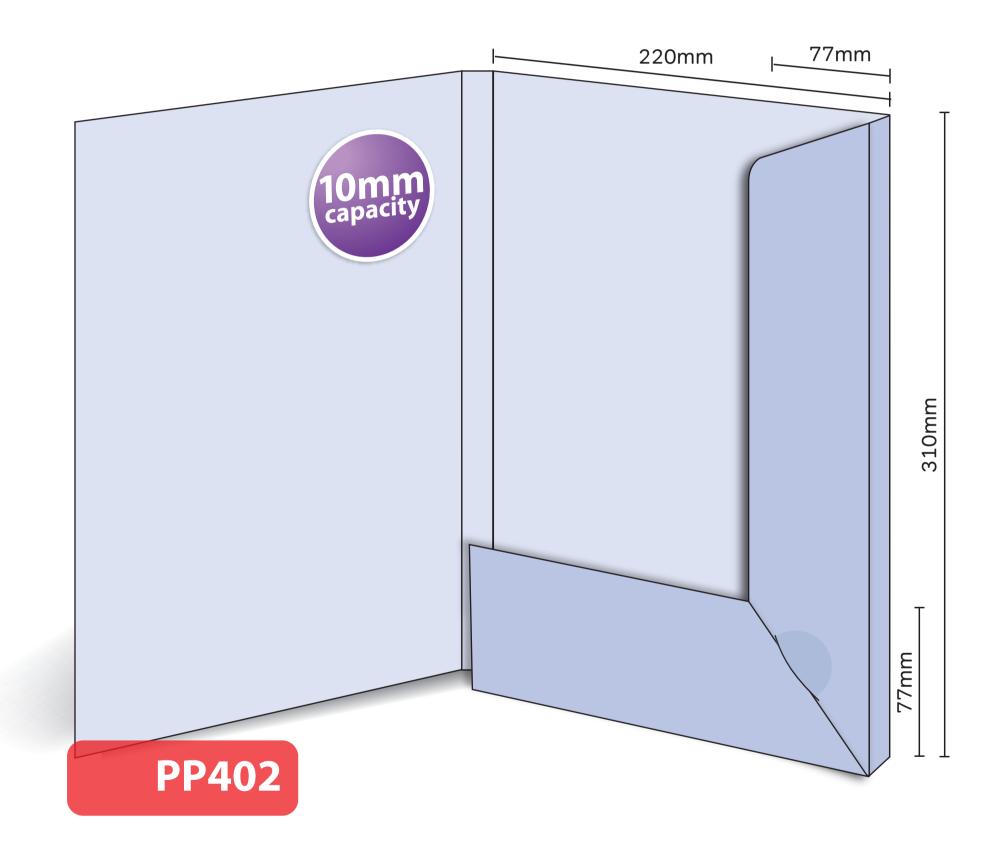

## PP402

Interlocking with capacity Finished Size 220mm x 310mm - Flaps 77mm Flat Size 537mm x 397mm (incl. tab) 10mm capacity (holds up to 60 standard 80gsm sheets)