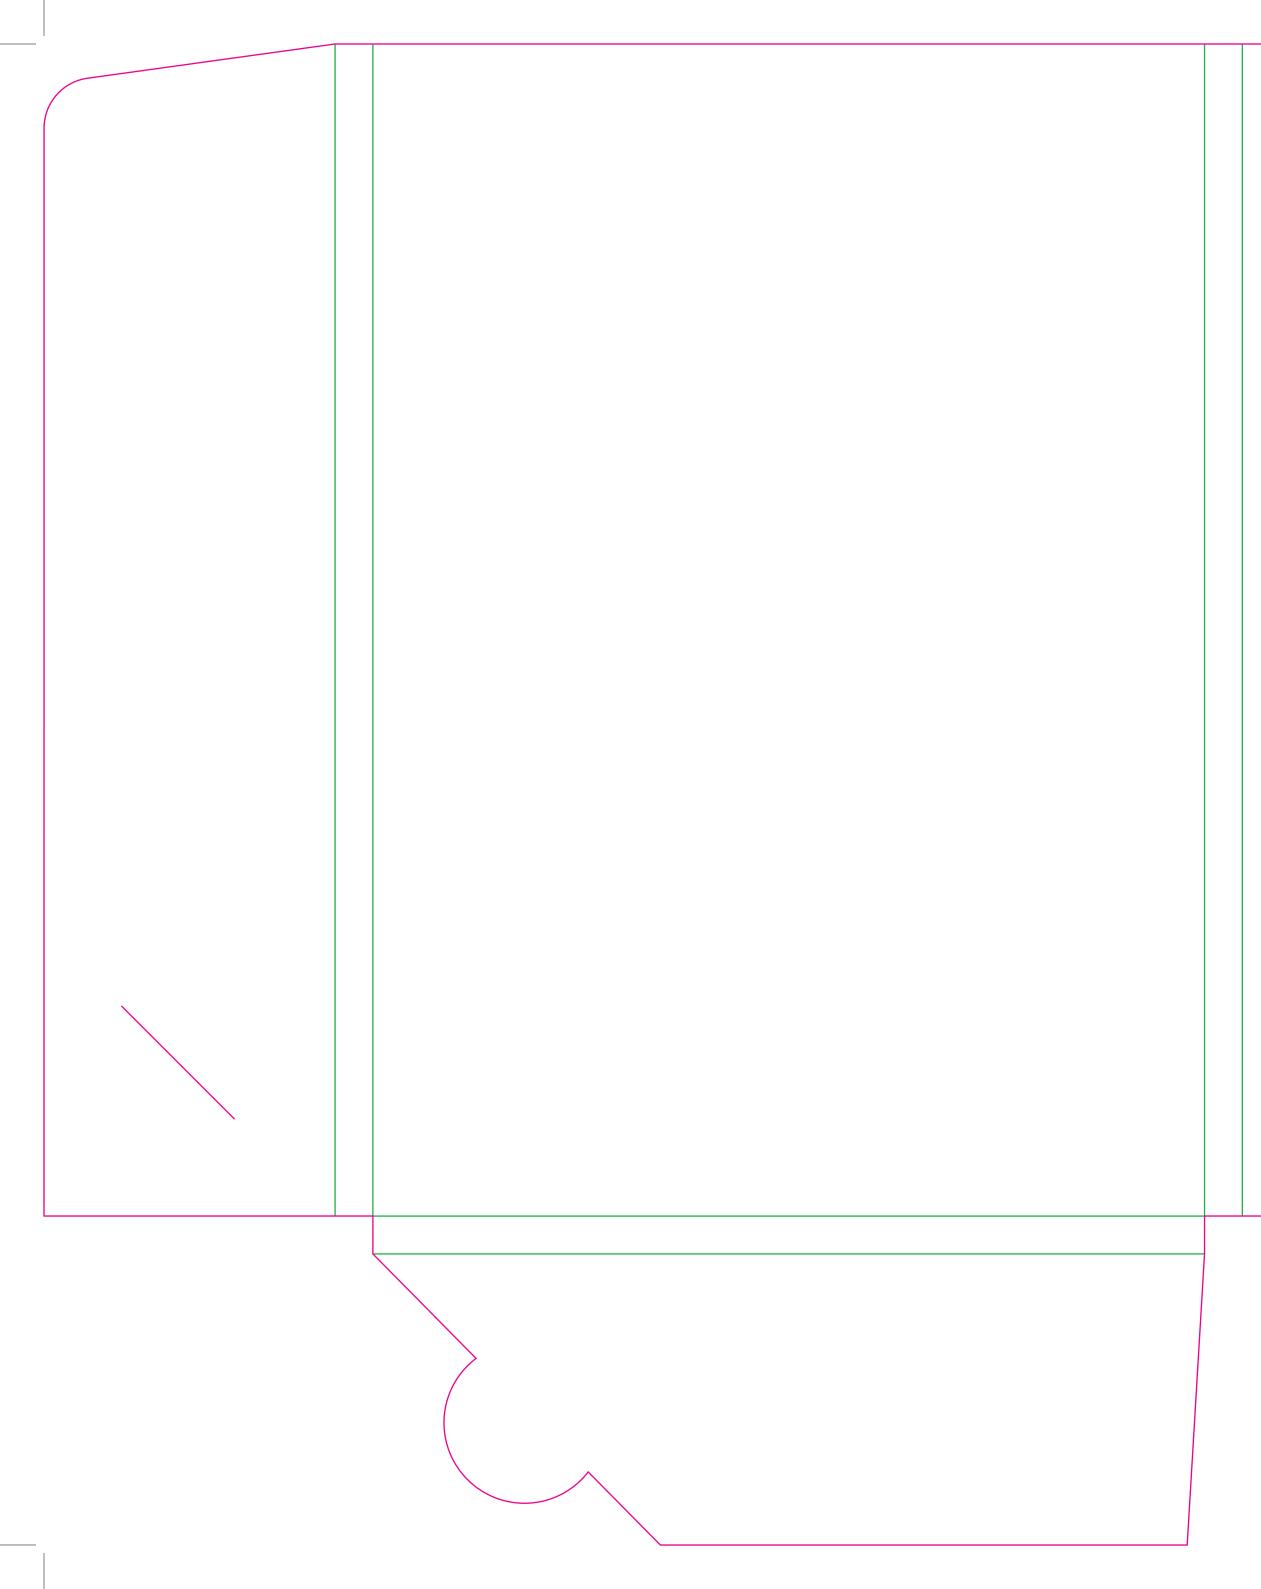

This document is set up to the exact flat size of your chosen folder and contains templates for both the inner and outer. Pink lines show cuts, green lines will be scored and folded. Please do not alter the document size or the colour and position of the lines in this template.

Please provide a minimum of 3mm bleed beyond the outline of the folder on all outer edges.

When creating your artwork, we also recommend a 'quiet area' where no text is placed closer than 8mm to the inside edges and spines of the folder template. This ensures that no text is at risk of being lost when your folders are trimmed.