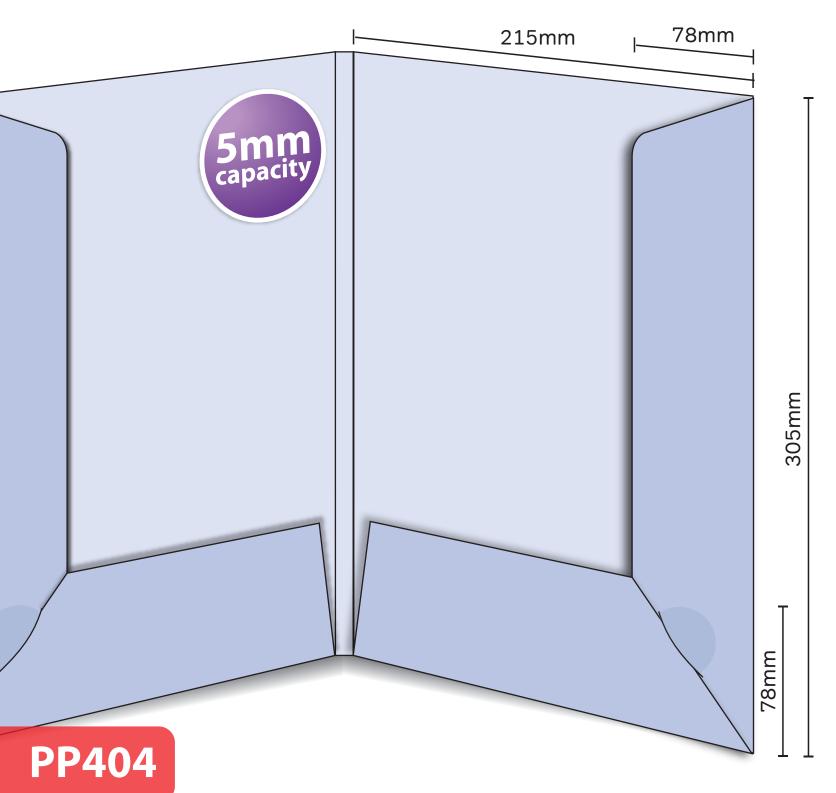

## PP404

Interlocking with capacity Finished Size 215mm x 305mm - Flaps 78mm Flat Size 591mm x 383mm (incl. tabs) 5mm capacity (holds up to 30 standard 80gsm sheets)