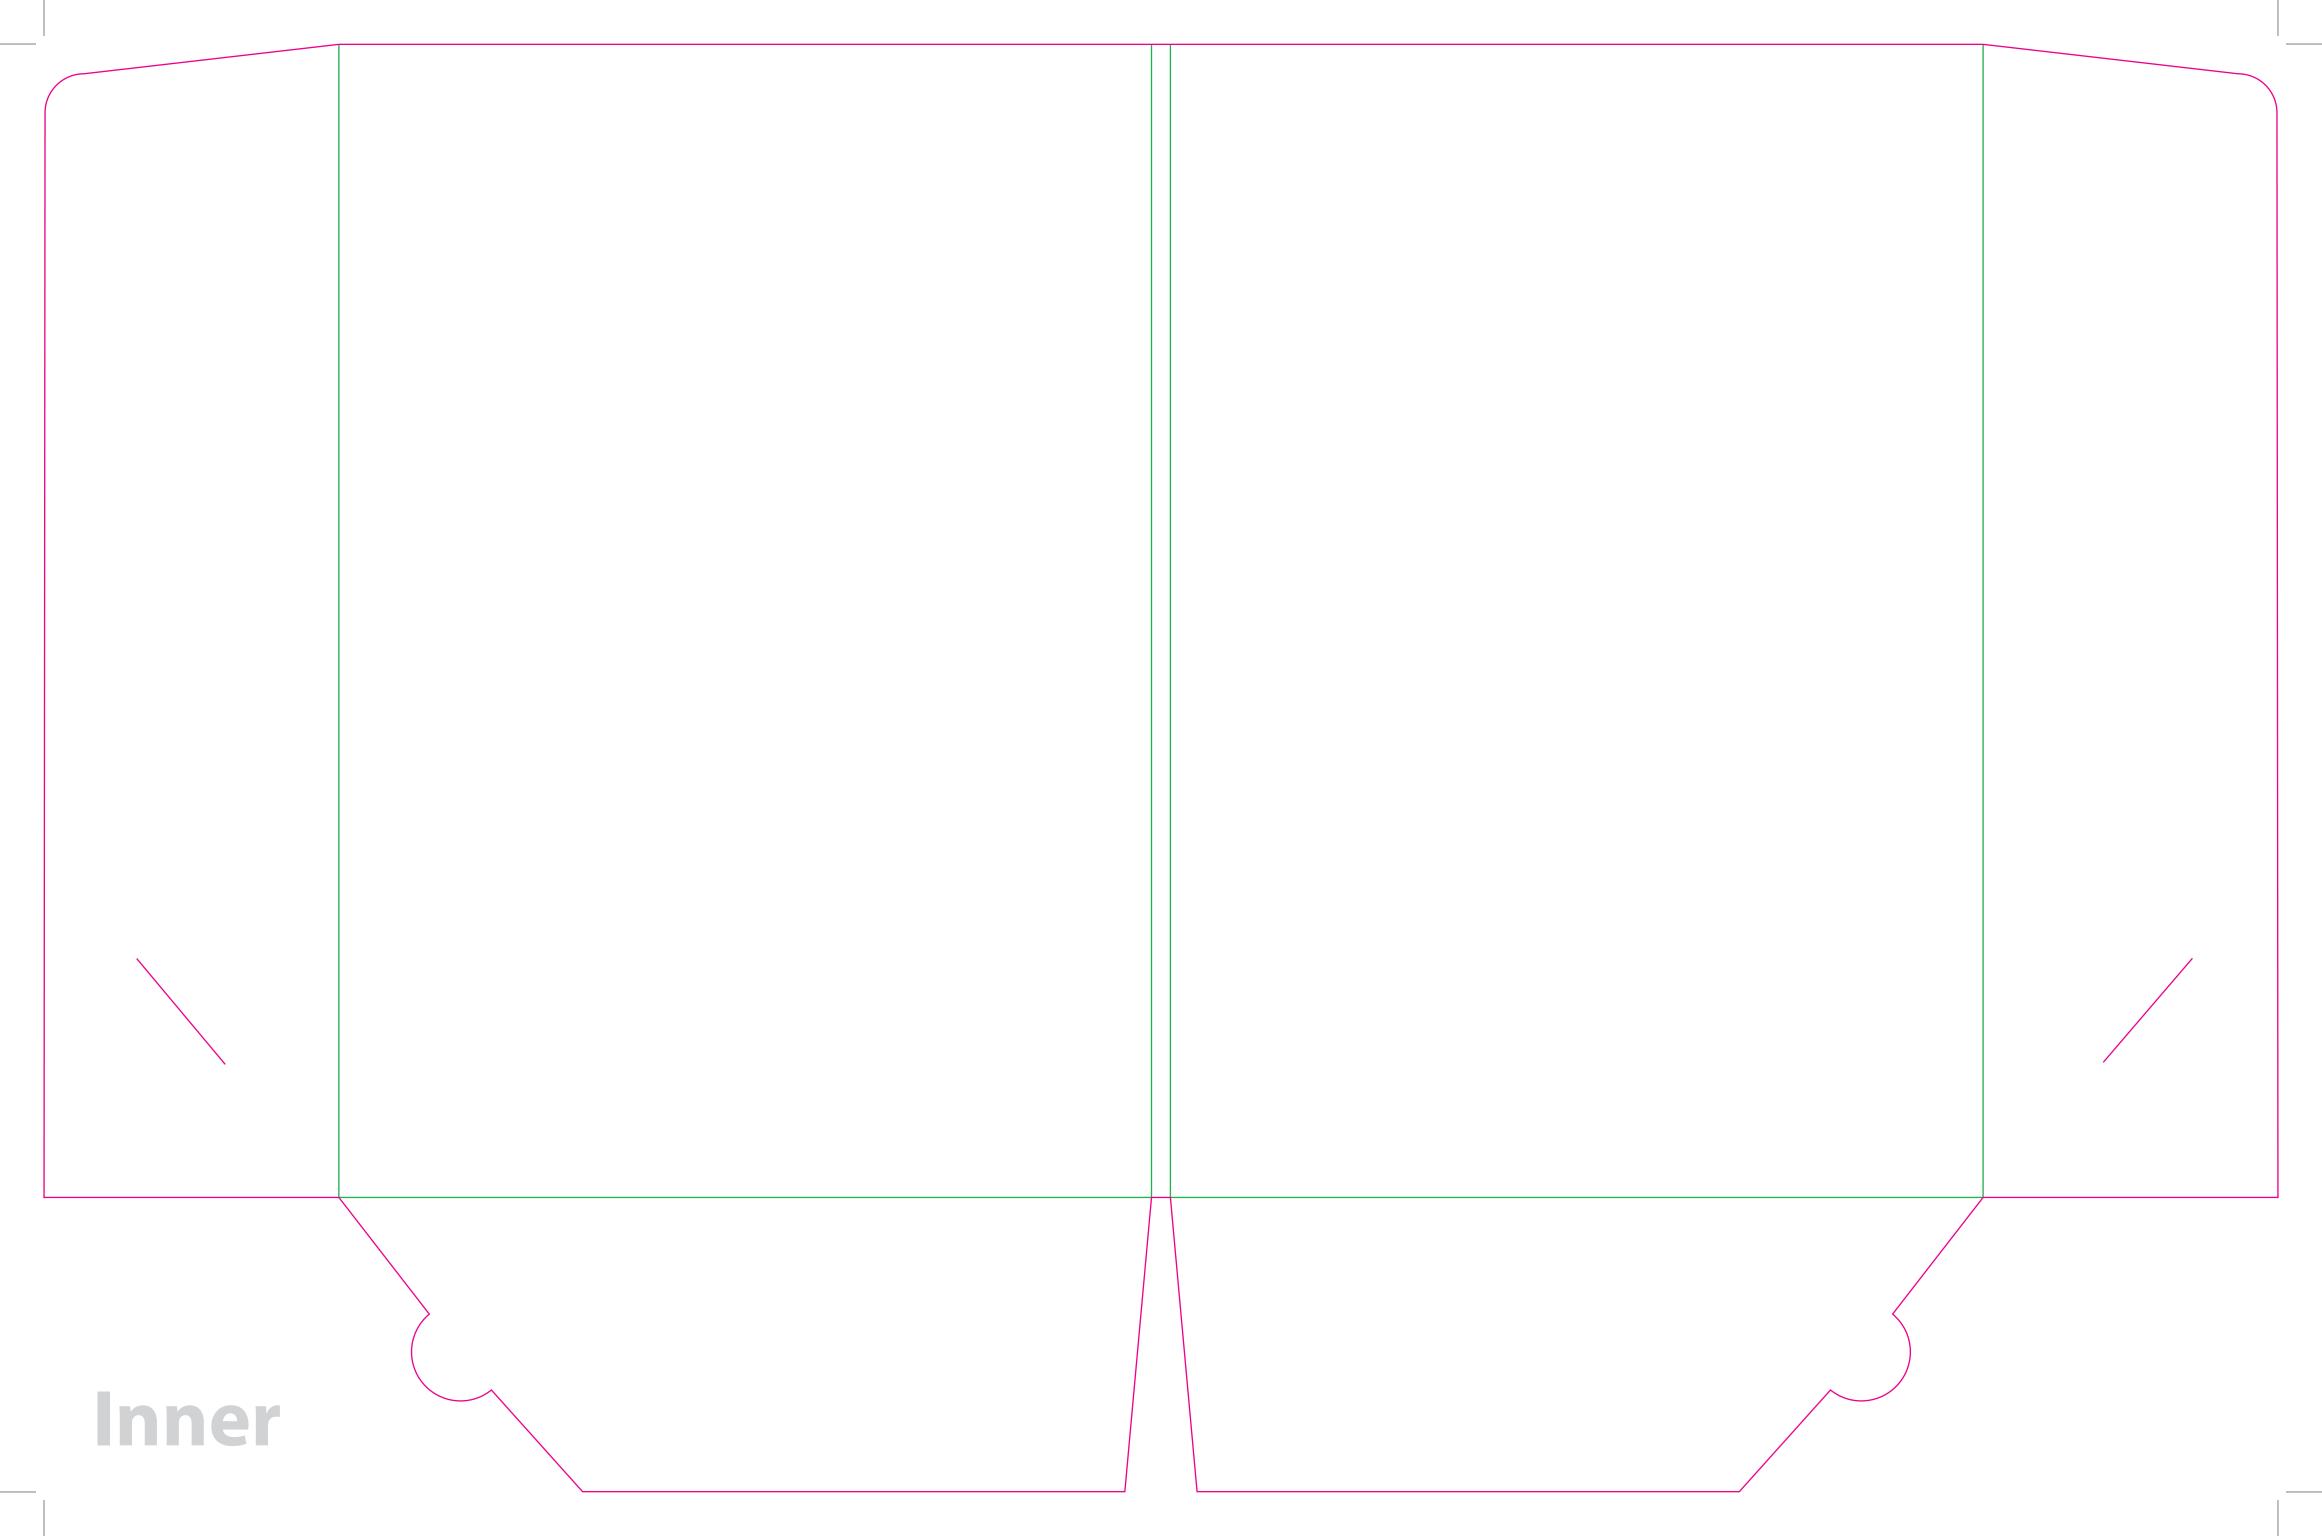

This document is set up to the exact flat size of your chosen folder and contains templates for both the inner and outer. Pink lines show cuts, green lines will be scored and folded. Please do not alter the document size or the colour and position of the lines in this template.

Please provide a minimum of 3mm bleed beyond the outline of the folder on all outer edges.

When creating your artwork, we also recommend a 'quiet area' where no text is placed closer than 8mm to the inside edges and spines of the folder template. This ensures that no text is at risk of being lost when your folders are trimmed.