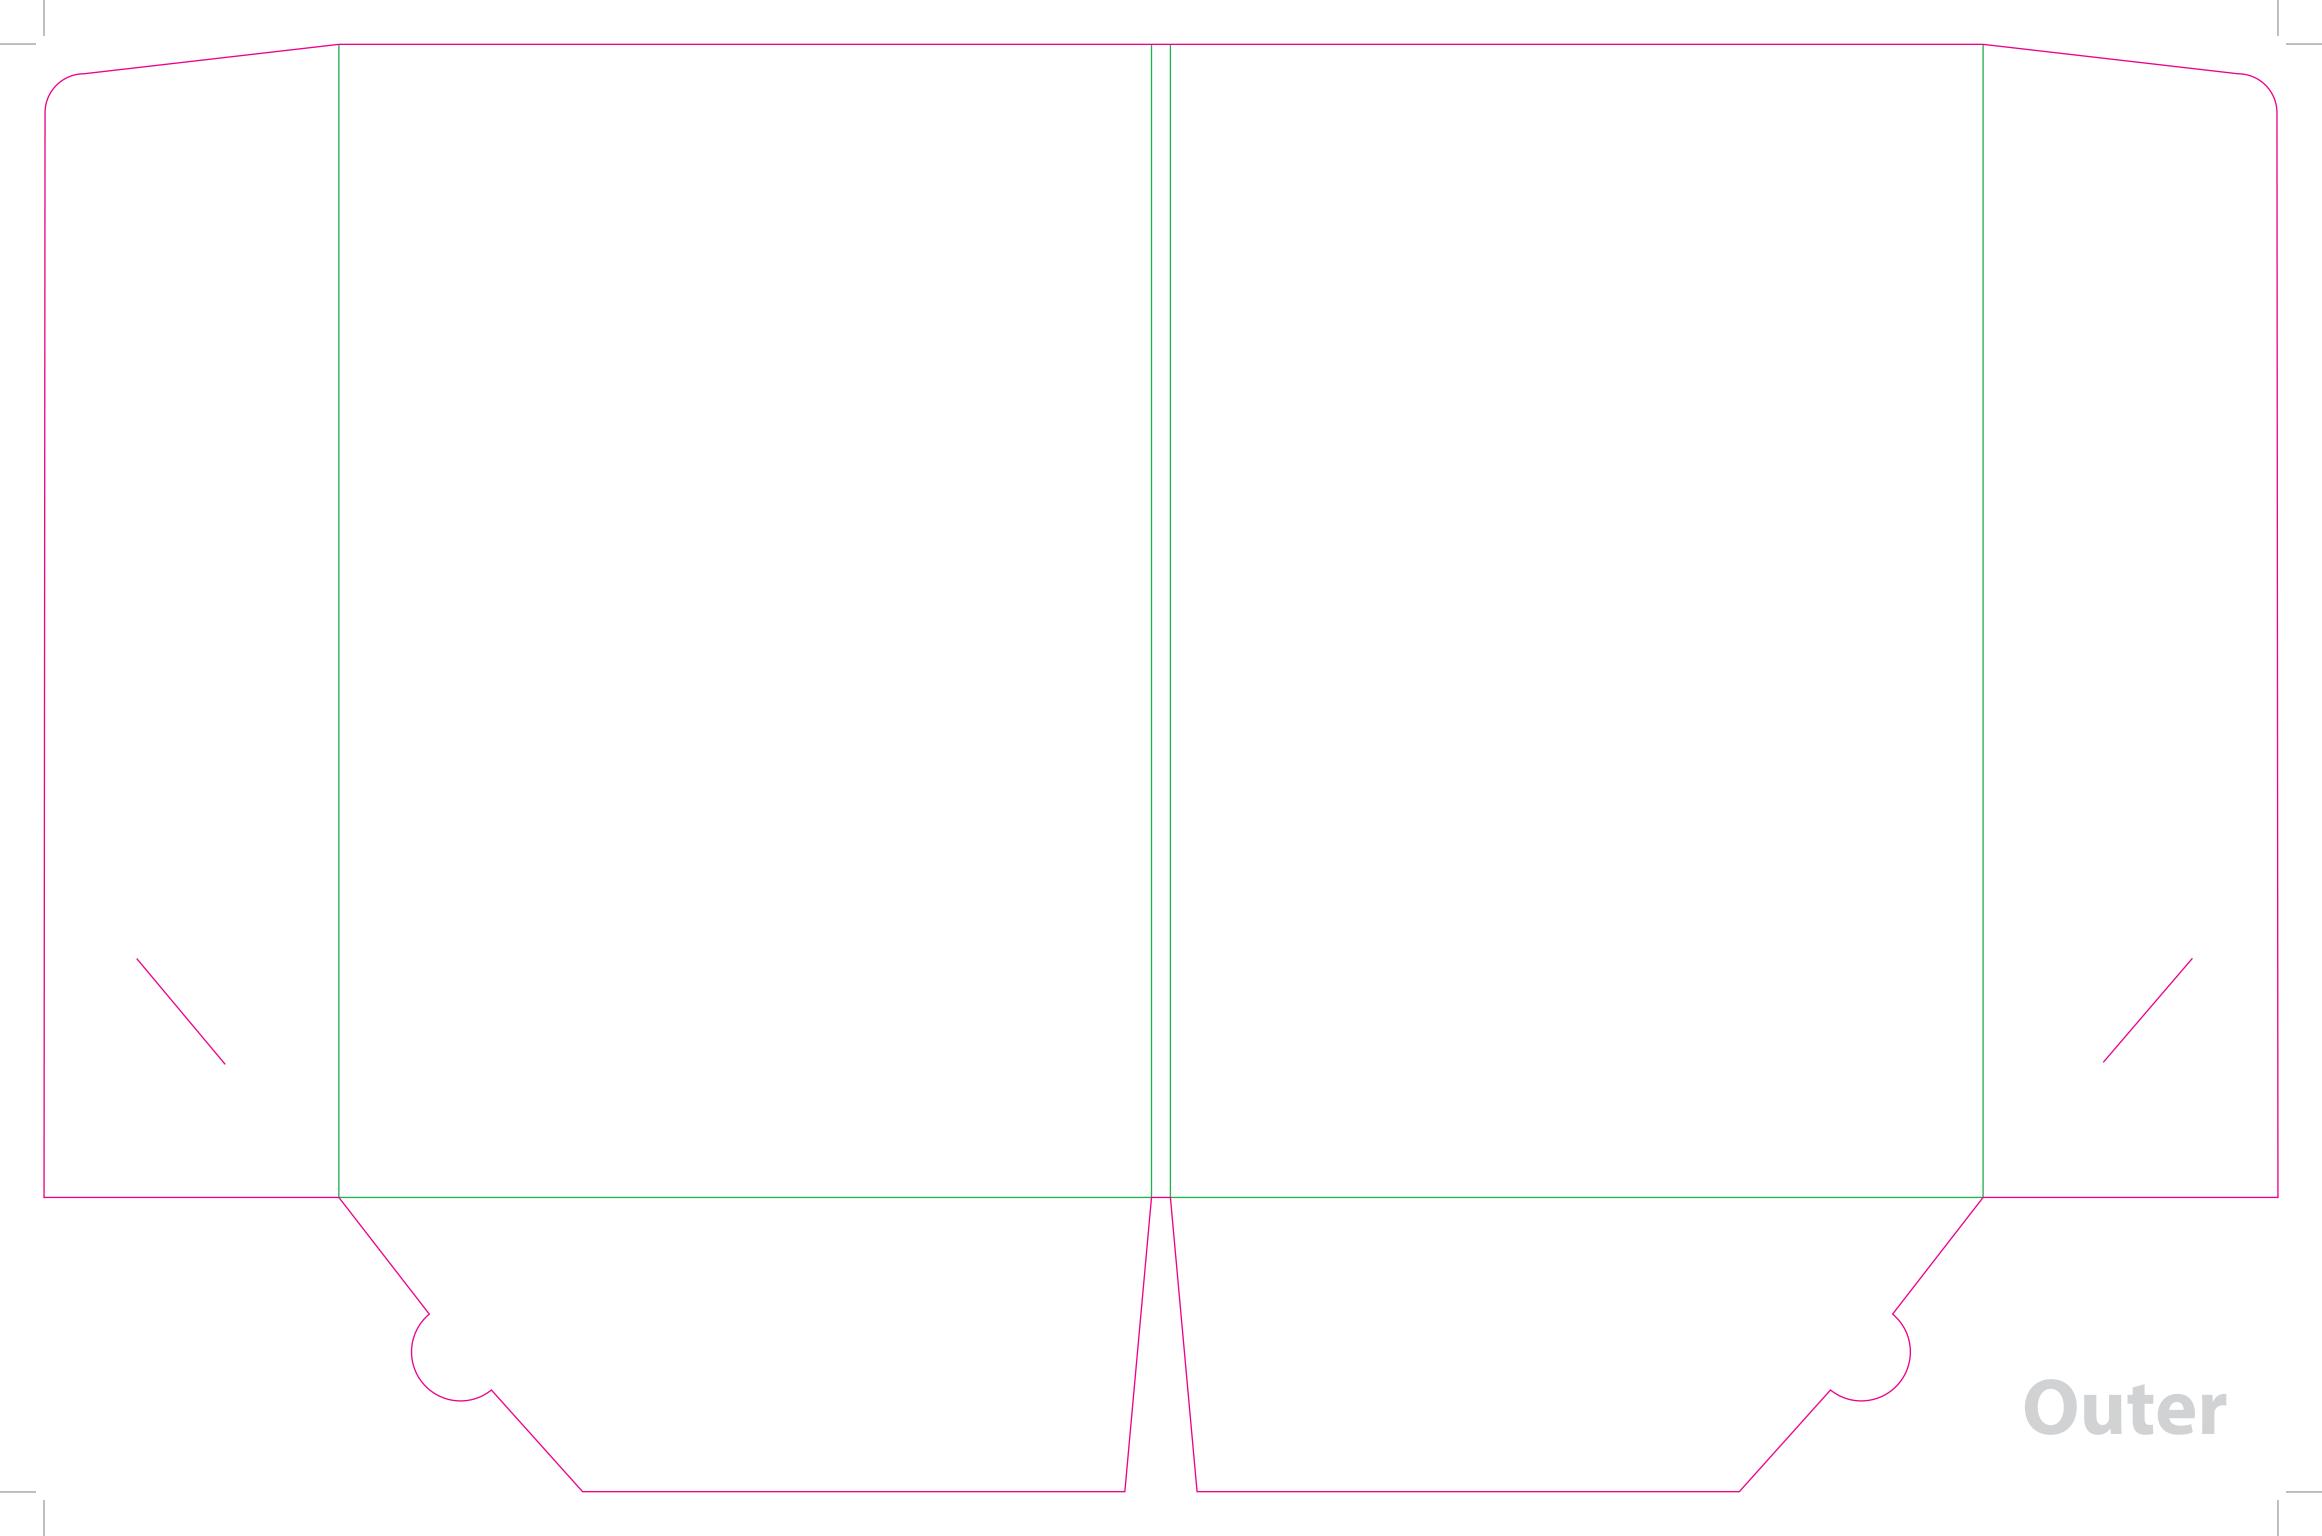

This document is set up to the exact flat size of your chosen folder and contains templates for both the inner and outer. Pink lines show cuts, green lines will be scored and folded. Please do not alter the document size or the colour and position of the lines in this template.

Please provide a minimum of 3mm bleed beyond the outline of the folder on all outer edges.

When creating your artwork, we also recommend a 'quiet area' where no text is placed closer than 8mm to the inside edges and spines of the folder template. This ensures that no text is at risk of being lost when your folders are trimmed.