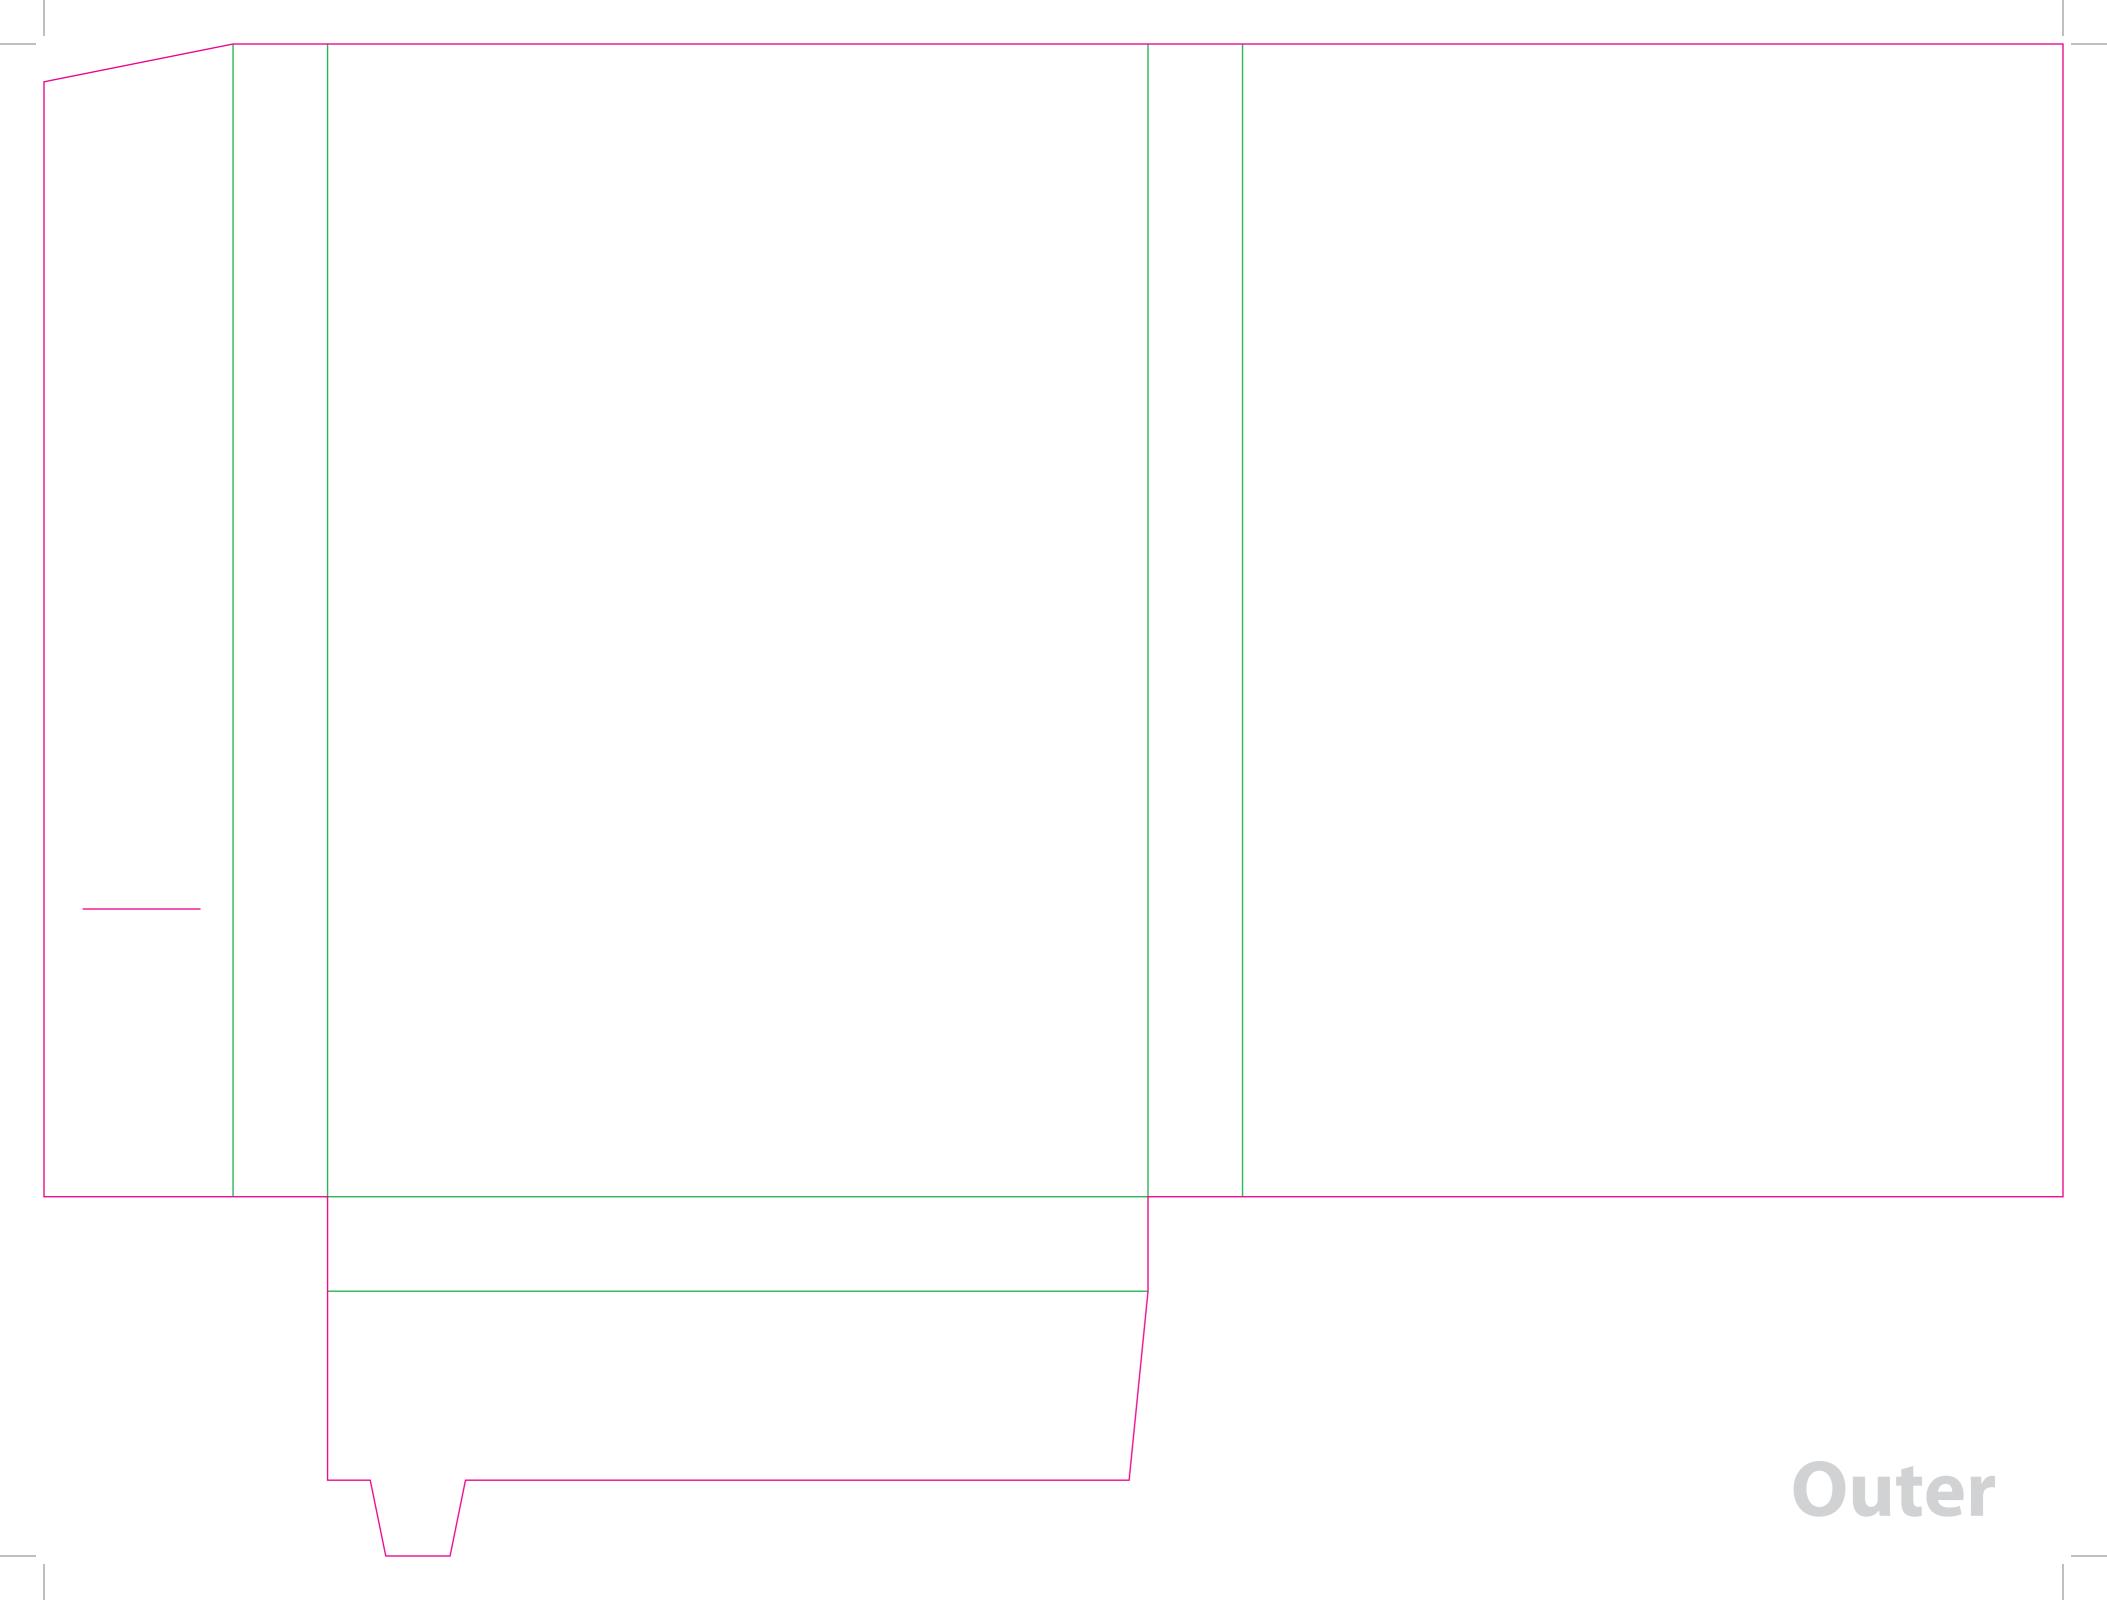

This document is set up to the exact flat size of your chosen folder and contains templates for both the inner and outer. Pink lines show cuts, green lines will be scored and folded. Please do not alter the document size or the colour and position of the lines in this template.

Please provide a minimum of 3mm bleed beyond the outline of the folder on all outer edges.

When creating your artwork, we also recommend a 'quiet area' where no text is placed closer than 8mm to the inside edges and spines of the folder template. This ensures that no text is at risk of being lost when your folders are trimmed.