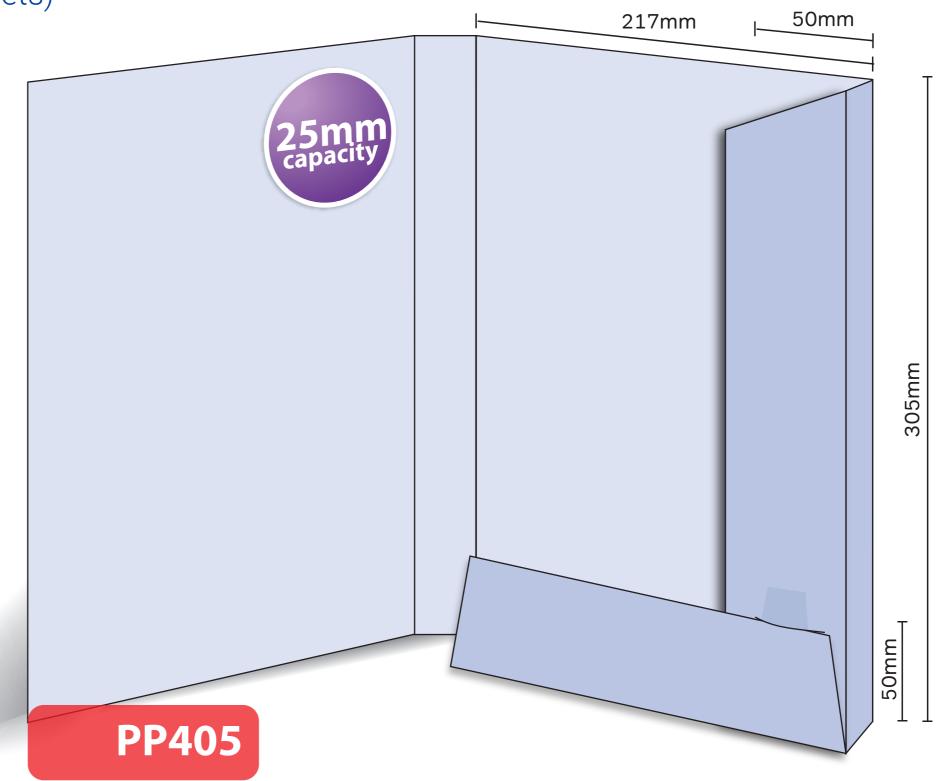

## PP405

Interlocking with capacity
Finished Size 217mm x 305mm - Flaps 50mm
Flat Size 534mm x 400mm (incl. tab)
25mm capacity (holds up to 150 standard 80gsm sheets)