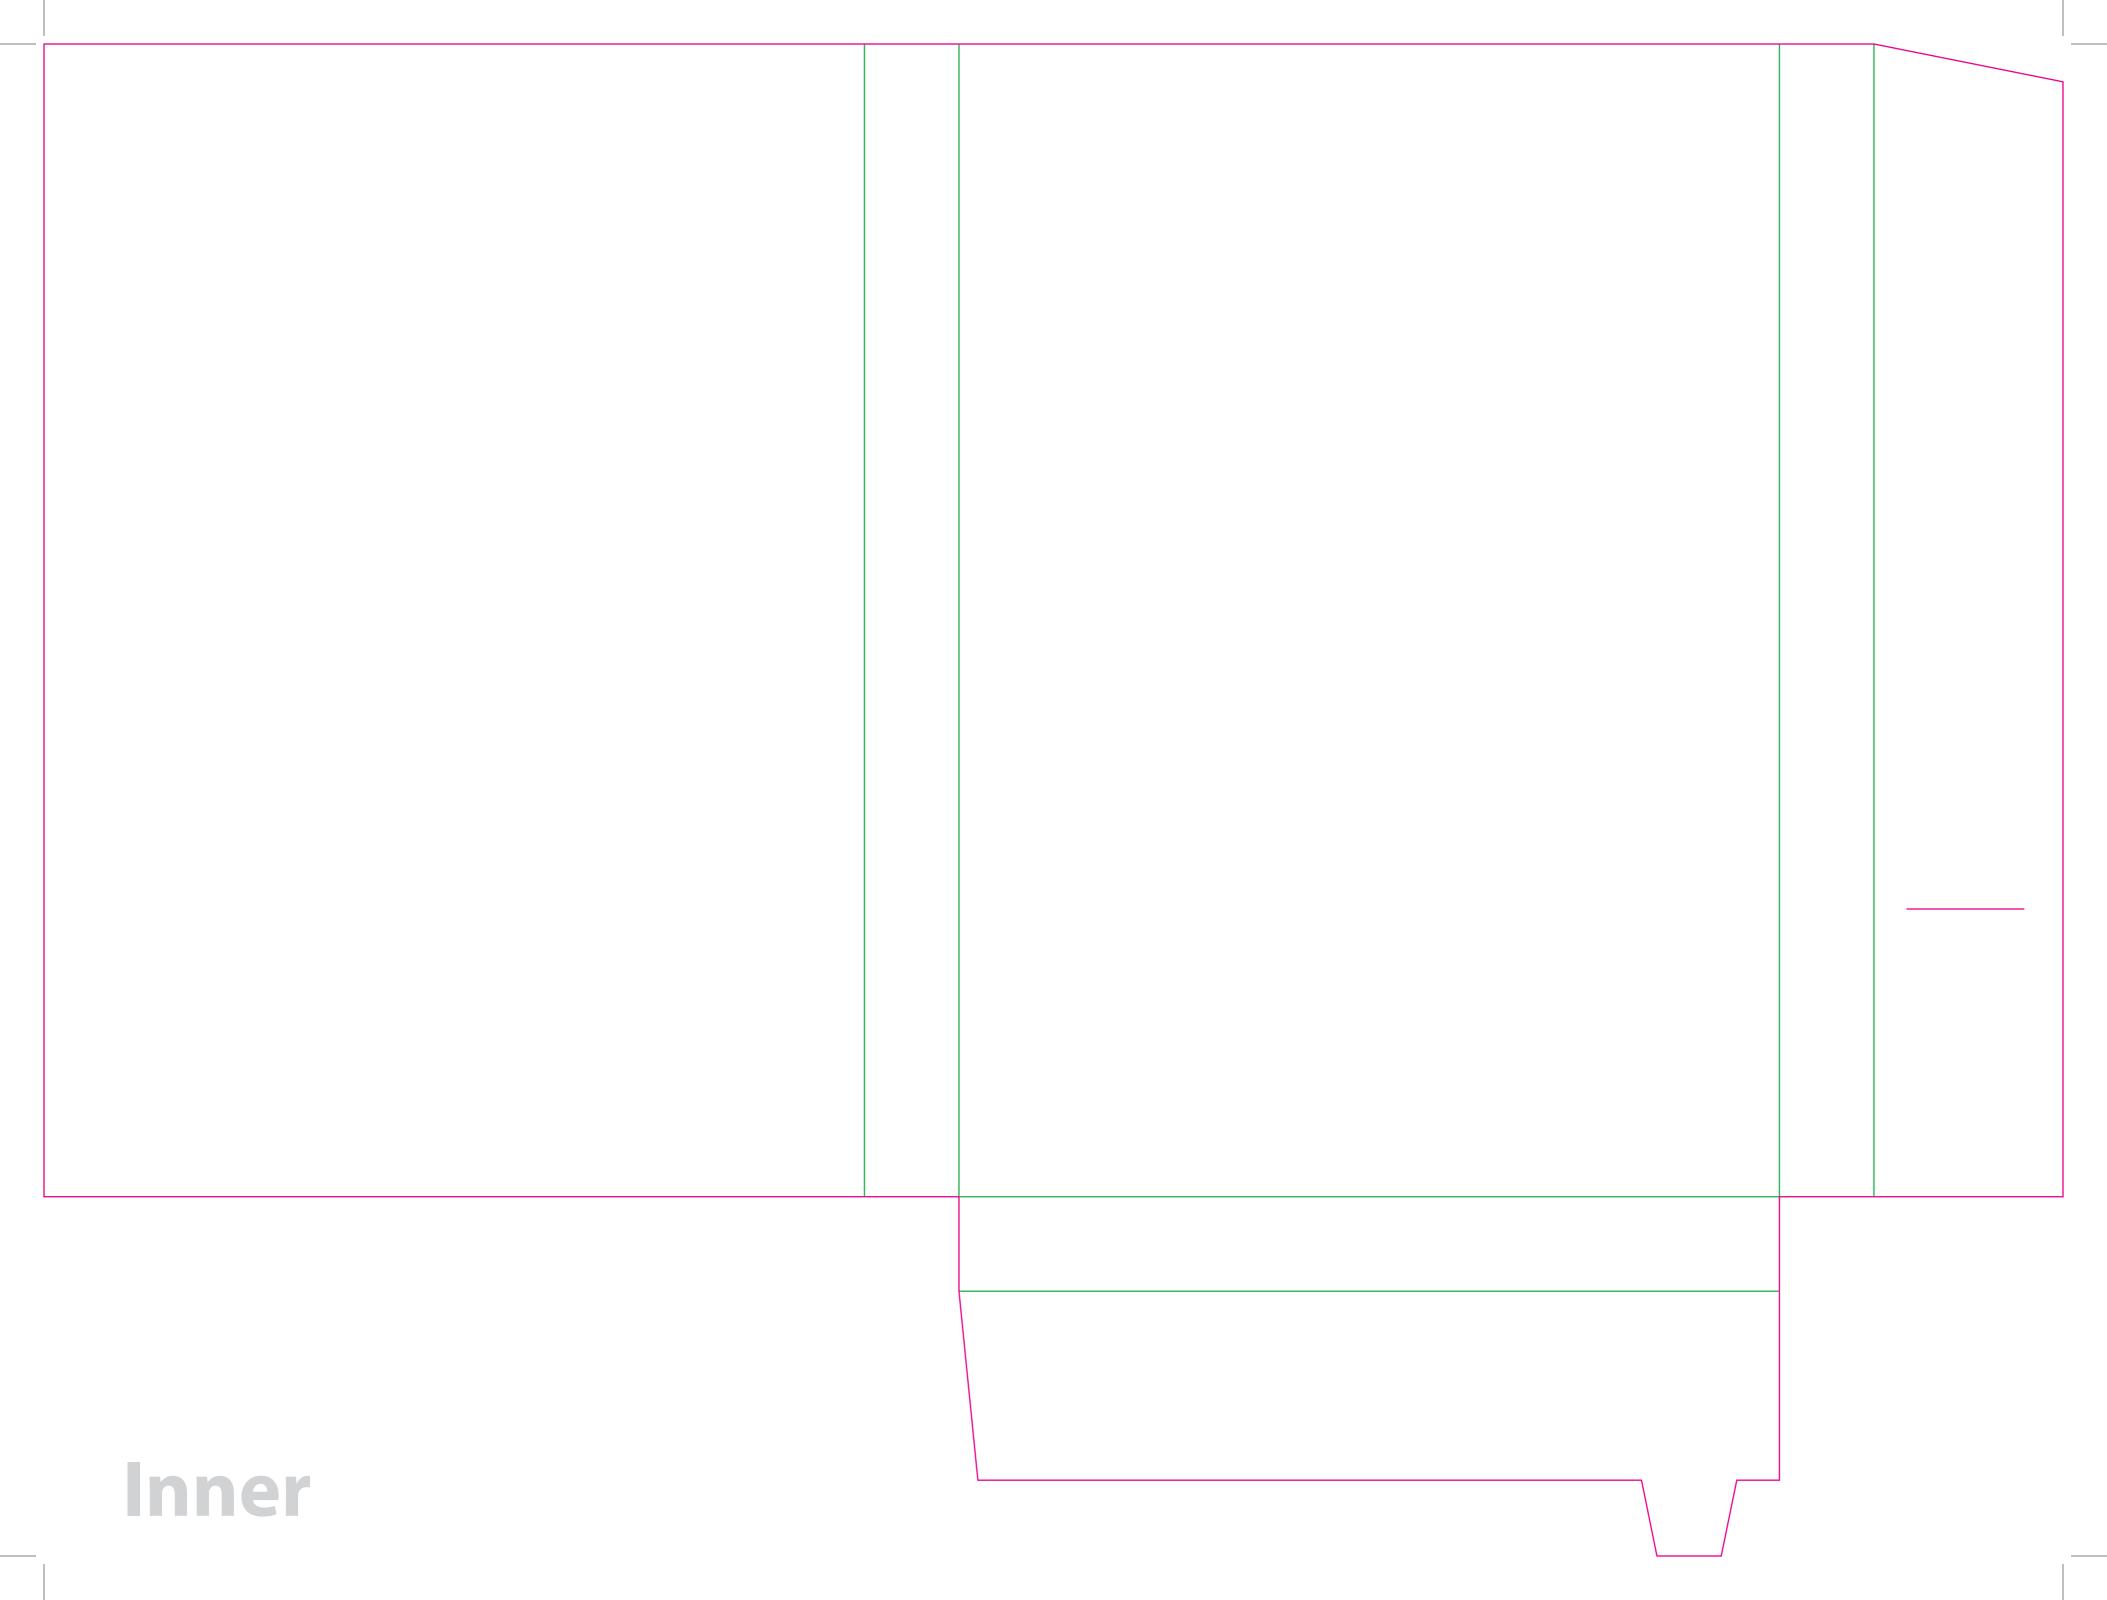

This document is set up to the exact flat size of your chosen folder and contains templates for both the inner and outer. Pink lines show cuts, green lines will be scored and folded. Please do not alter the document size or the colour and position of the lines in this template.

Please provide a minimum of 3mm bleed beyond the outline of the folder on all outer edges.

When creating your artwork, we also recommend a 'quiet area' where no text is placed closer than 8mm to the inside edges and spines of the folder template. This ensures that no text is at risk of being lost when your folders are trimmed.