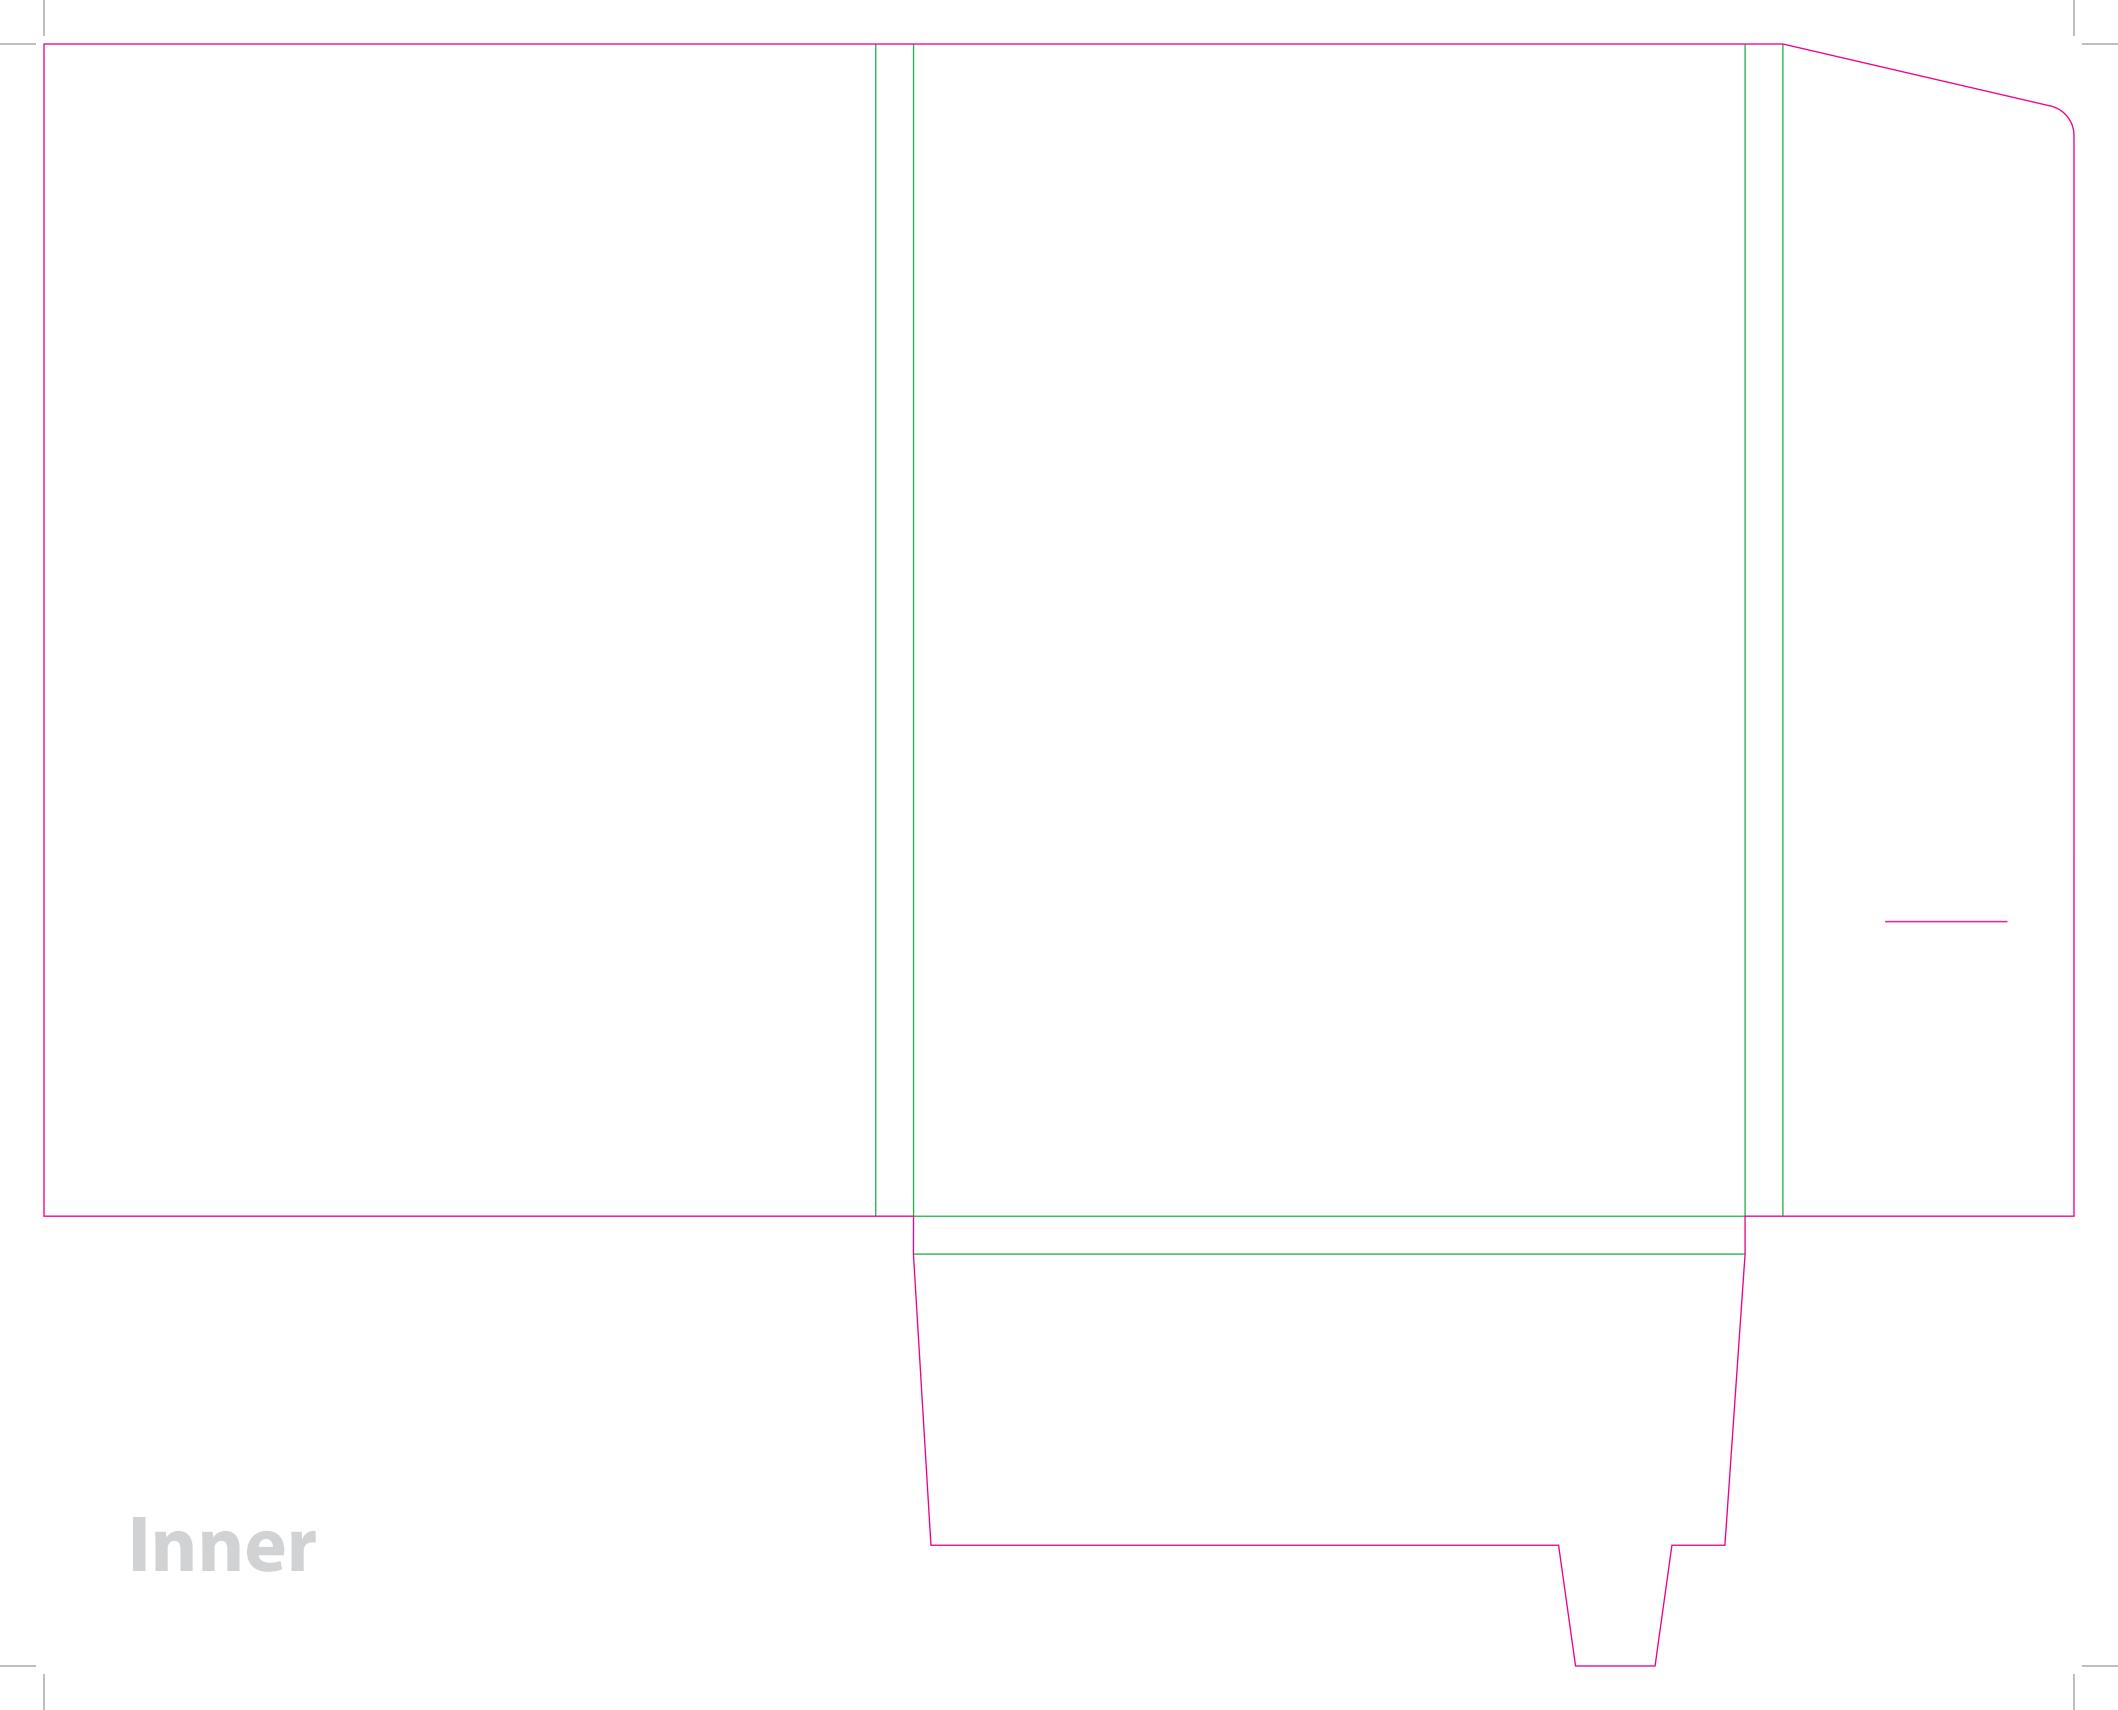

This document is set up to the exact flat size of your chosen folder and contains templates for both the inner and outer. Pink lines show cuts, green lines will be scored and folded. Please do not alter the document size or the colour and position of the lines in this template.

Please provide a minimum of 3mm bleed beyond the outline of the folder on all outer edges.

When creating your artwork, we also recommend a 'quiet area' where no text is placed closer than 8mm to the inside edges and spines of the folder template. This ensures that no text is at risk of being lost when your folders are trimmed.