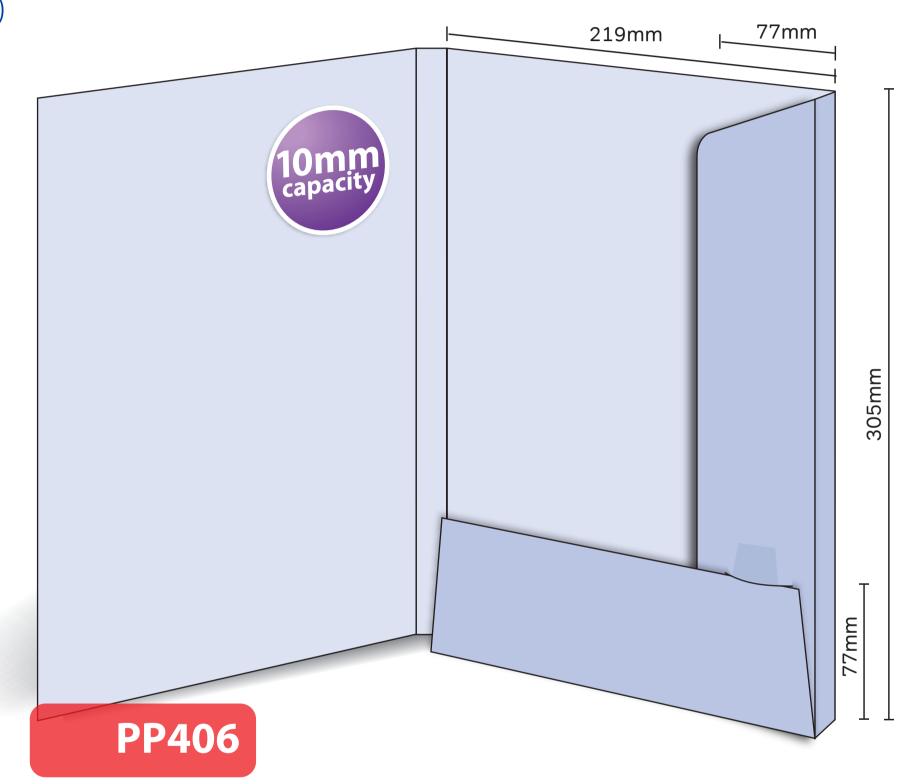

## PP406

Interlocking with capacity
Finished Size 219mm x 305mm - Flaps 77mm
Flat Size 537mm x 429mm (incl. tab)
10mm capacity (holds up to 60 standard 80gsm sheets)