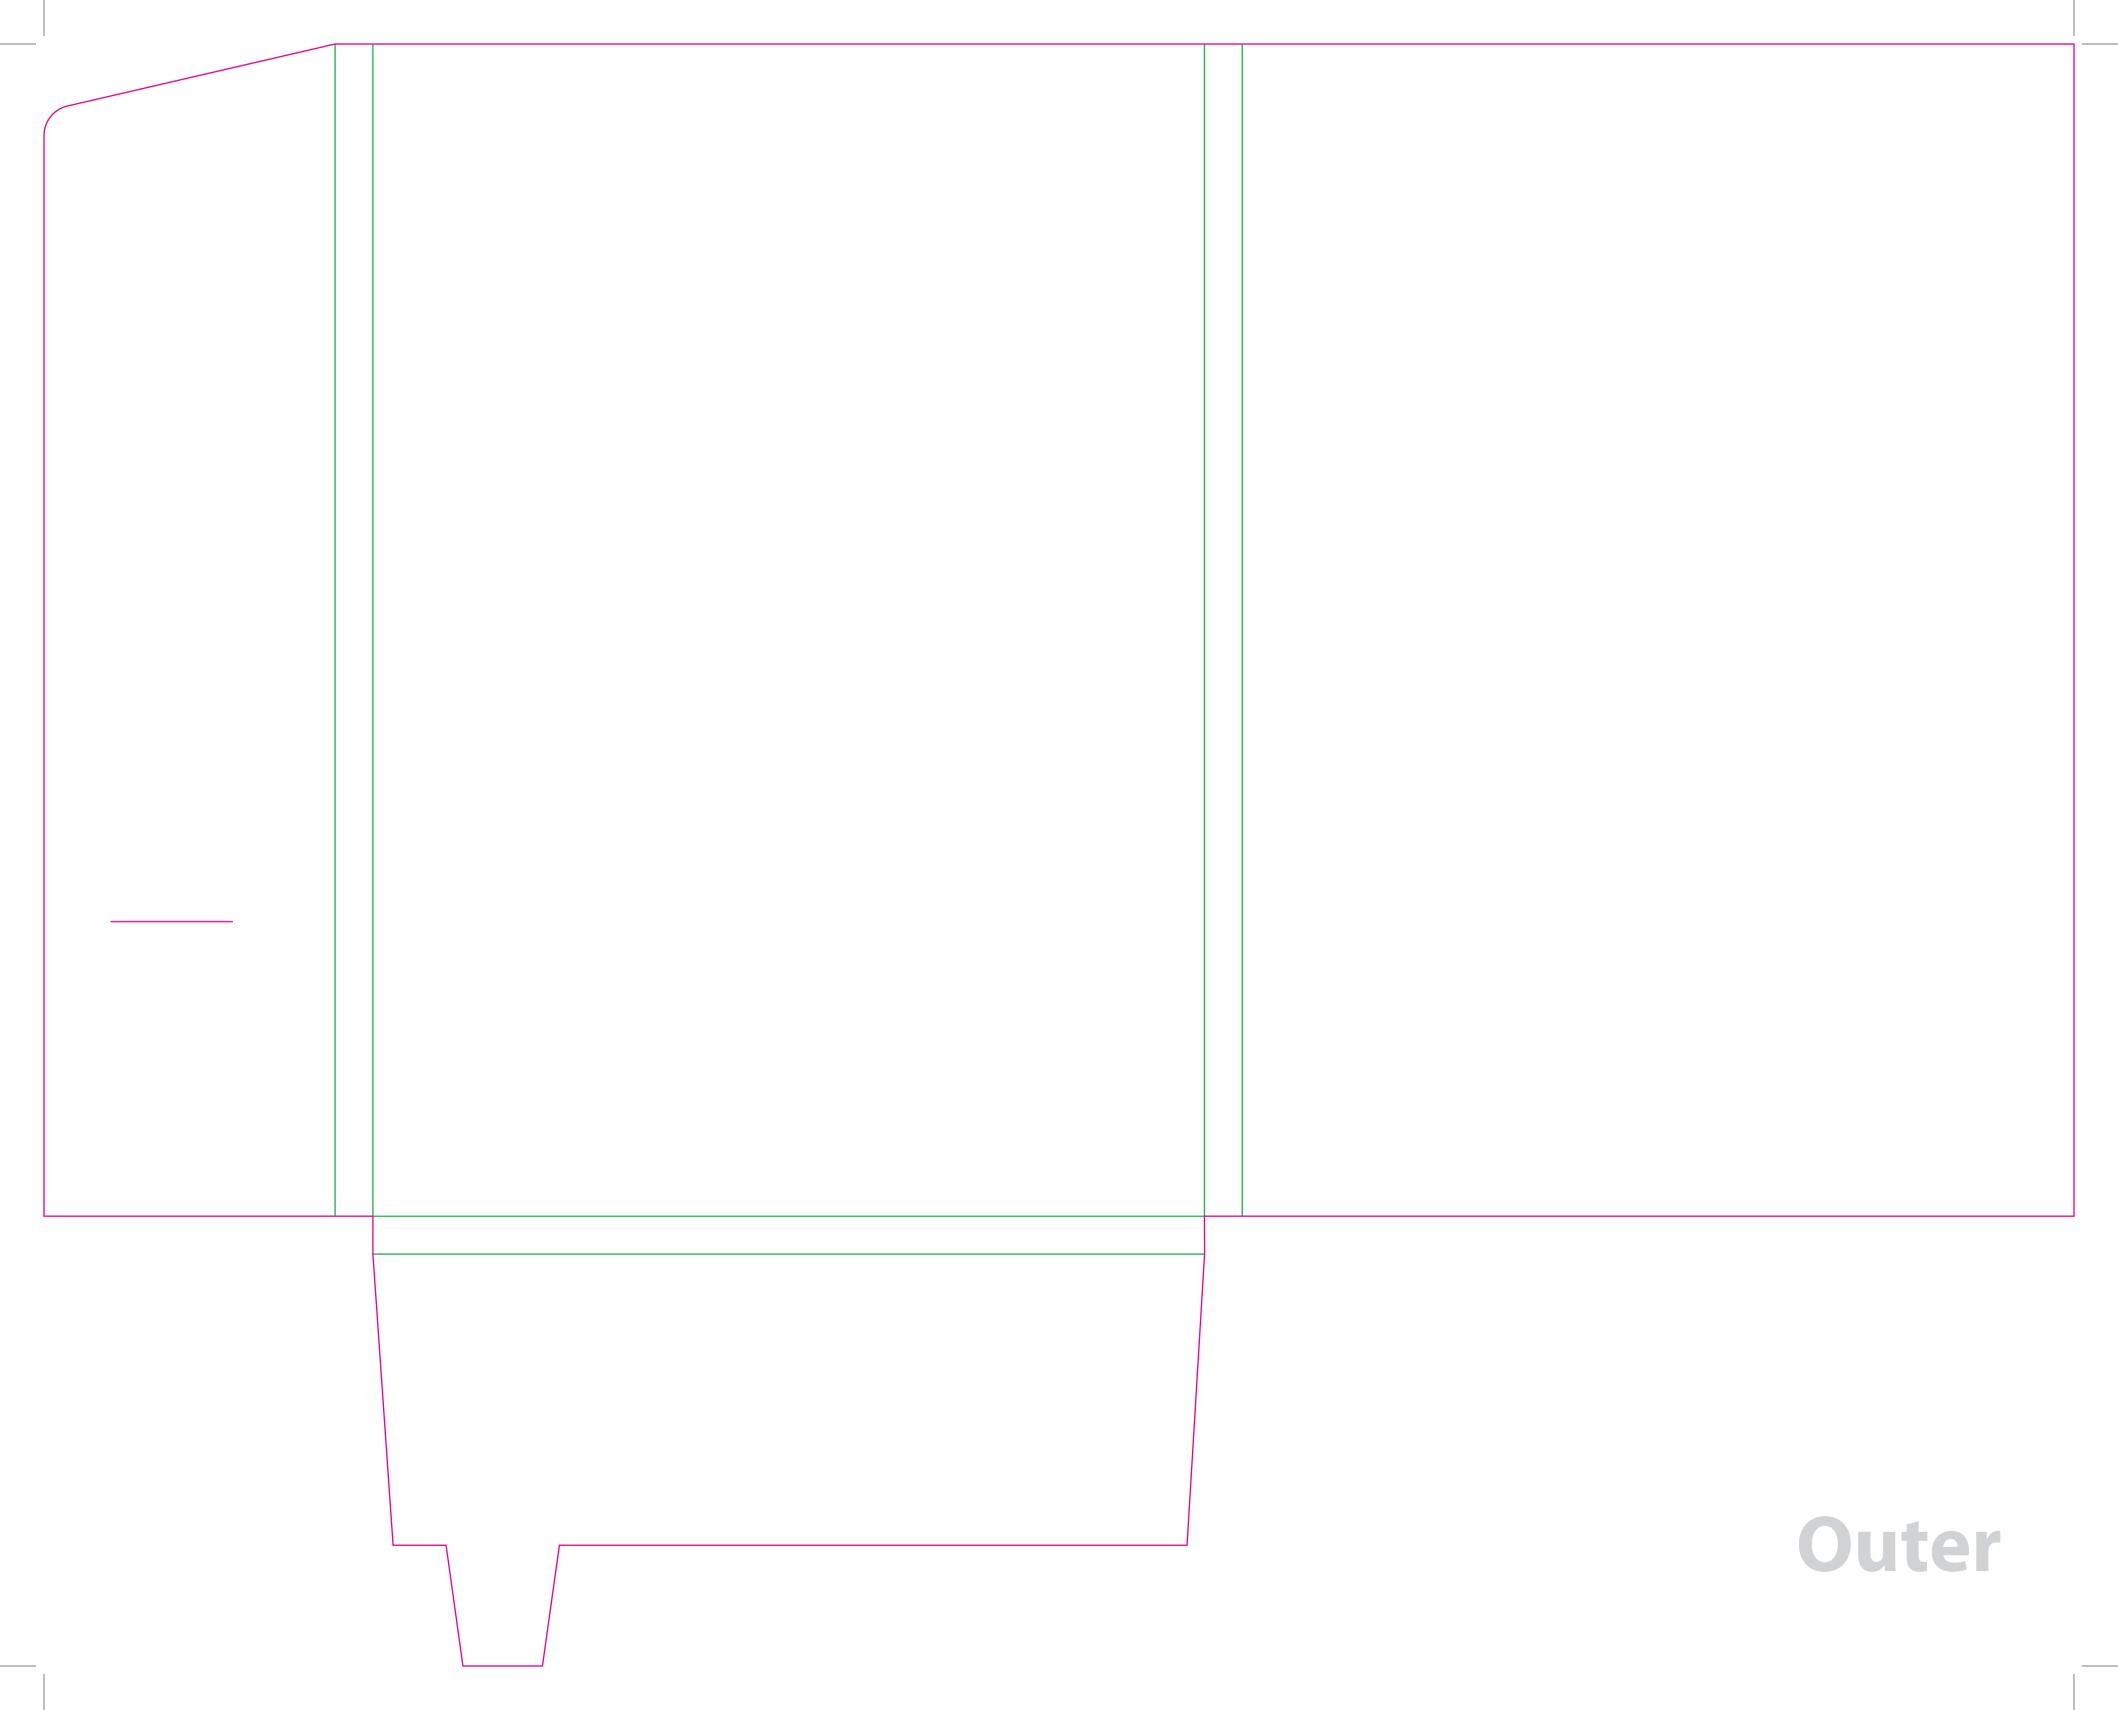

This document is set up to the exact flat size of your chosen folder and contains templates for both the inner and outer. Pink lines show cuts, green lines will be scored and folded. Please do not alter the document size or the colour and position of the lines in this template.

Please provide a minimum of 3mm bleed beyond the outline of the folder on all outer edges.

When creating your artwork, we also recommend a 'quiet area' where no text is placed closer than 8mm to the inside edges and spines of the folder template. This ensures that no text is at risk of being lost when your folders are trimmed.