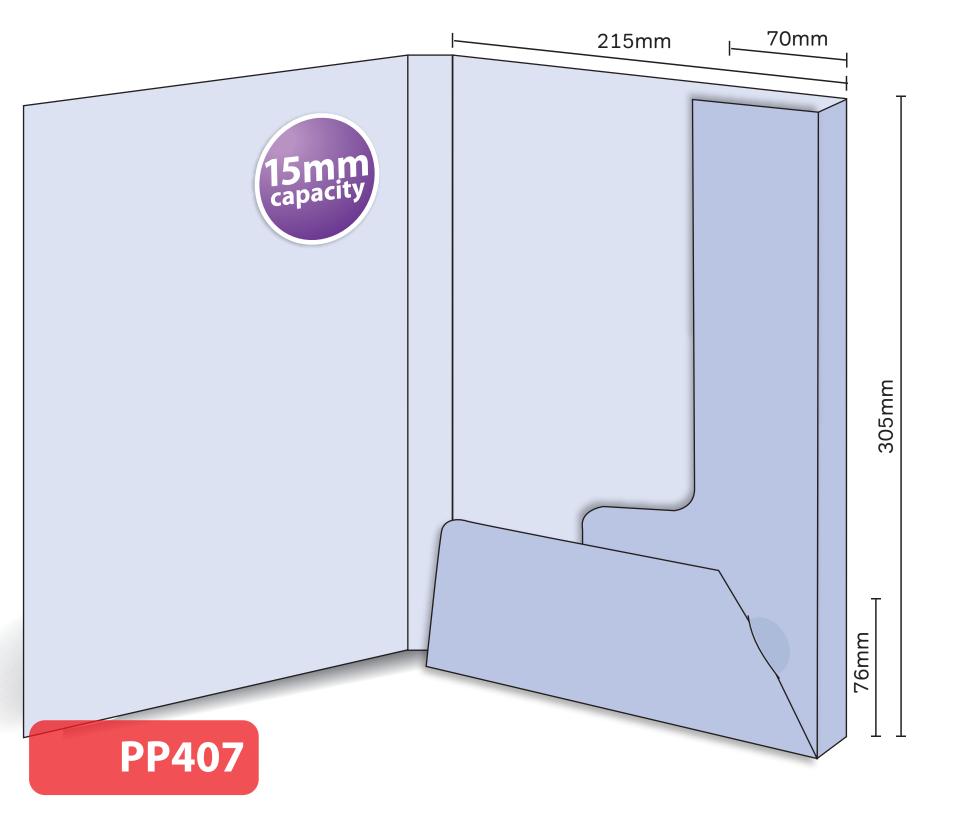

## PP407

Interlocking with capacity Finished Size 215mm x 305mm - Flaps 70mm / 76mm Flat Size 590mm x 396mm (incl. tab) 15mm capacity (holds up to 90 standard 80gsm sheets)

This document is set up to the exact flat size of your chosen folder and contains templates for both the inner and outer. Pink lines show cuts, green lines will be scored and folded. Please do not alter the document size or the colour and position of the lines in this template.

Please provide a minimum of 3mm bleed beyond the outline of the folder on all outer edges.

When creating your artwork, we also recommend a 'quiet area' where no text is placed closer than 8mm to the inside edges and spines of the folder template. This ensures that no text is at risk of being lost when your folders are trimmed.