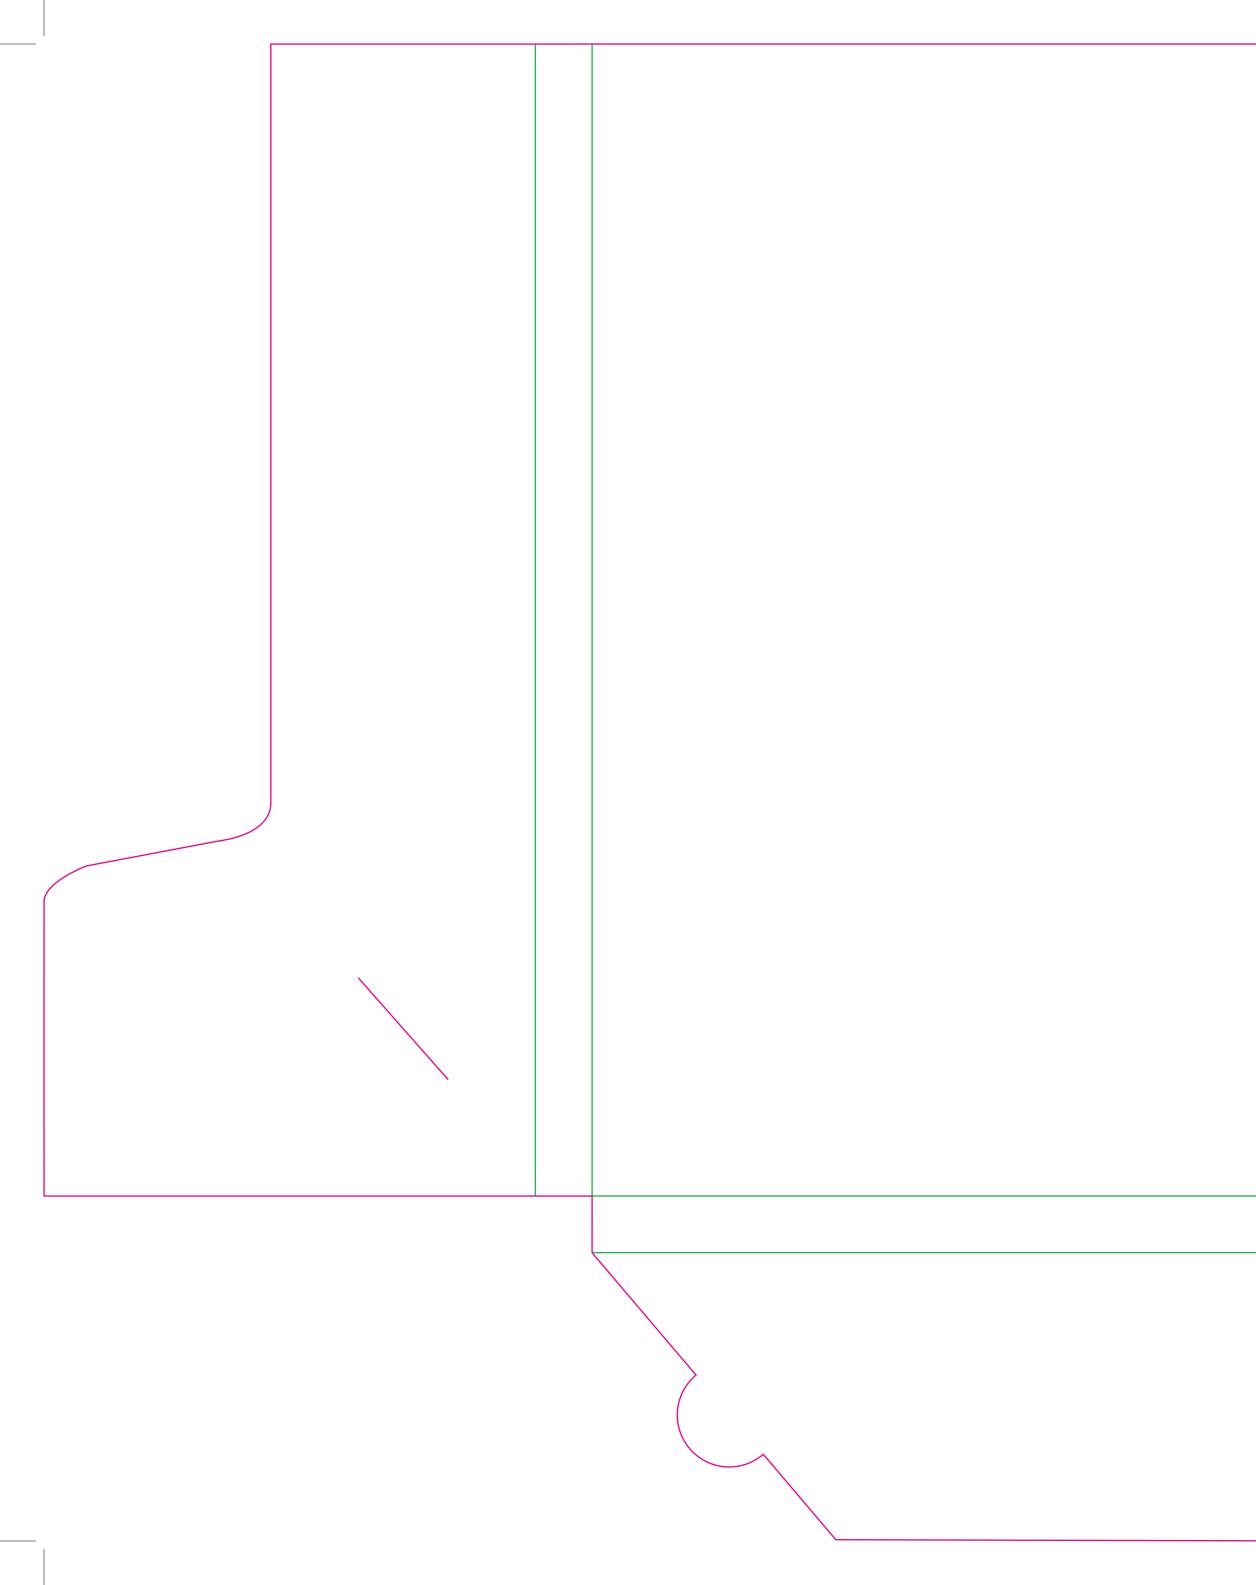

This document is set up to the exact flat size of your chosen folder and contains templates for both the inner and outer. Pink lines show cuts, green lines will be scored and folded. Please do not alter the document size or the colour and position of the lines in this template.

Please provide a minimum of 3mm bleed beyond the outline of the folder on all outer edges.

When creating your artwork, we also recommend a 'quiet area' where no text is placed closer than 8mm to the inside edges and spines of the folder template. This ensures that no text is at risk of being lost when your folders are trimmed.

## Outer