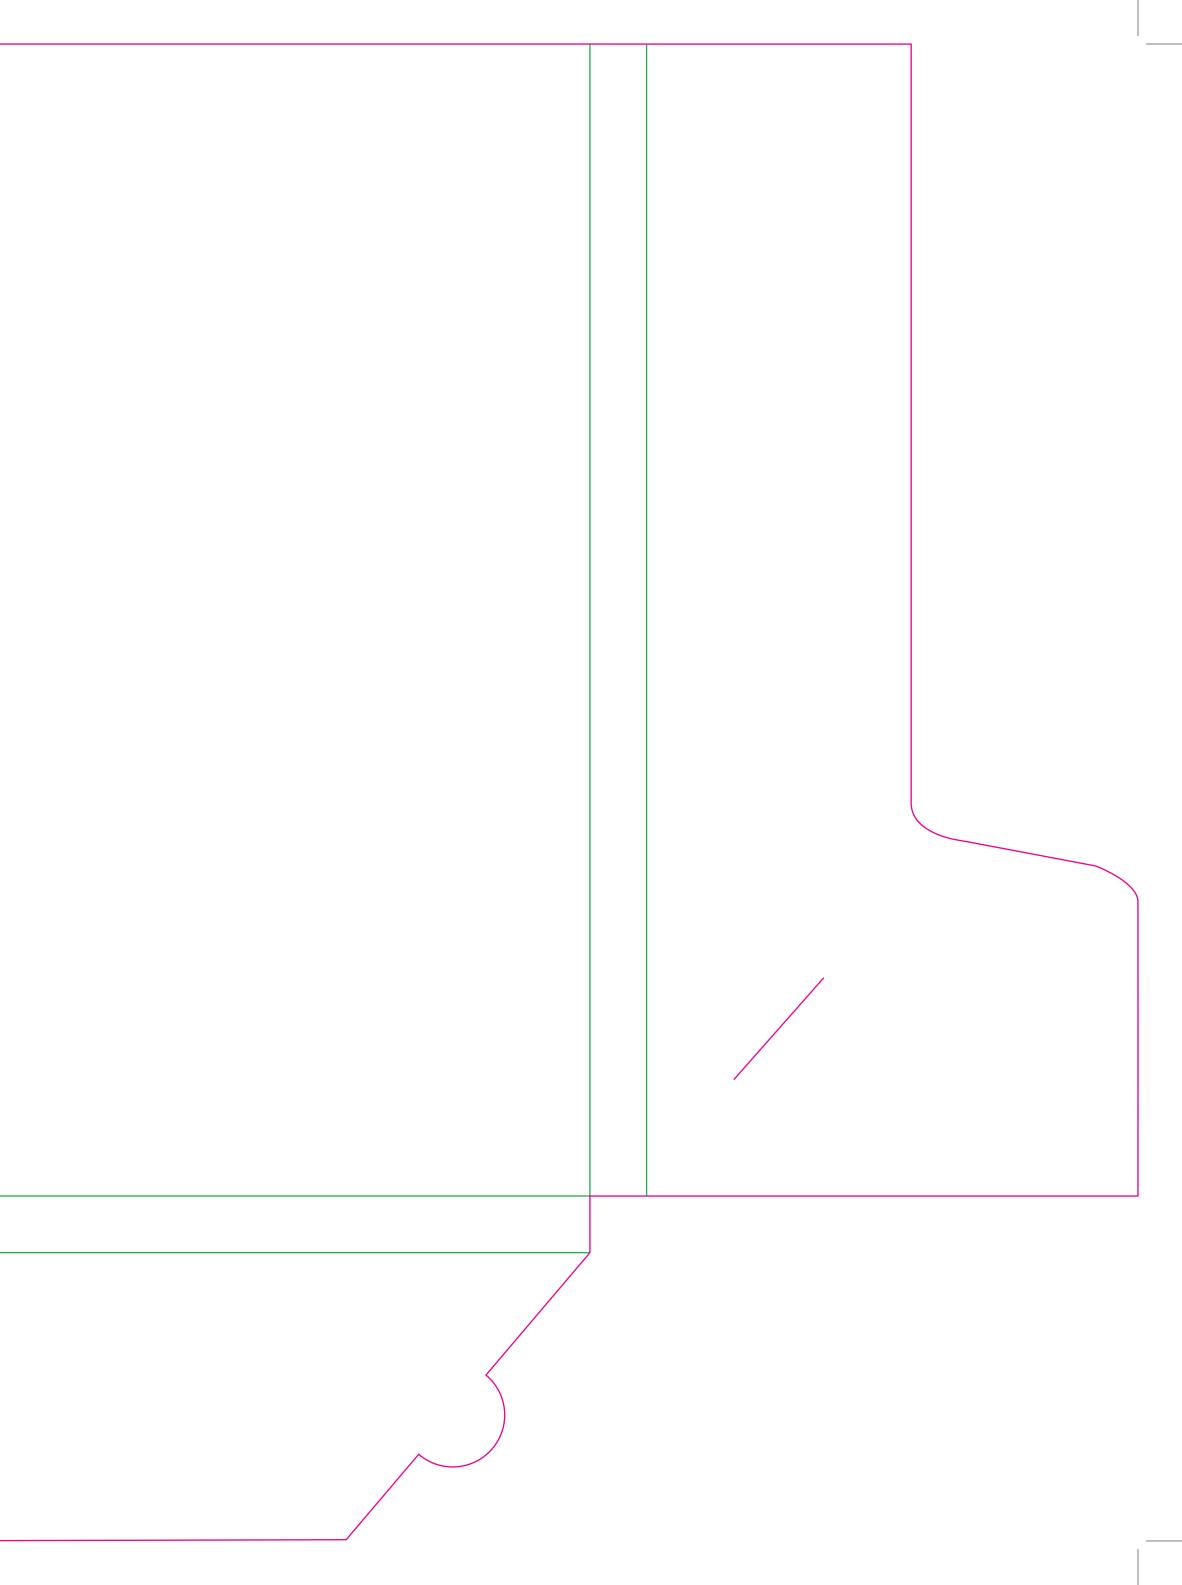

This document is set up to the exact flat size of your chosen folder and contains templates for both the inner and outer. Pink lines show cuts, green lines will be scored and folded. Please do not alter the document size or the colour and position of the lines in this template.

Please provide a minimum of 3mm bleed beyond the outline of the folder on all outer edges.

When creating your artwork, we also recommend a 'quiet area' where no text is placed closer than 8mm to the inside edges and spines of the folder template. This ensures that no text is at risk of being lost when your folders are trimmed.

## Inner