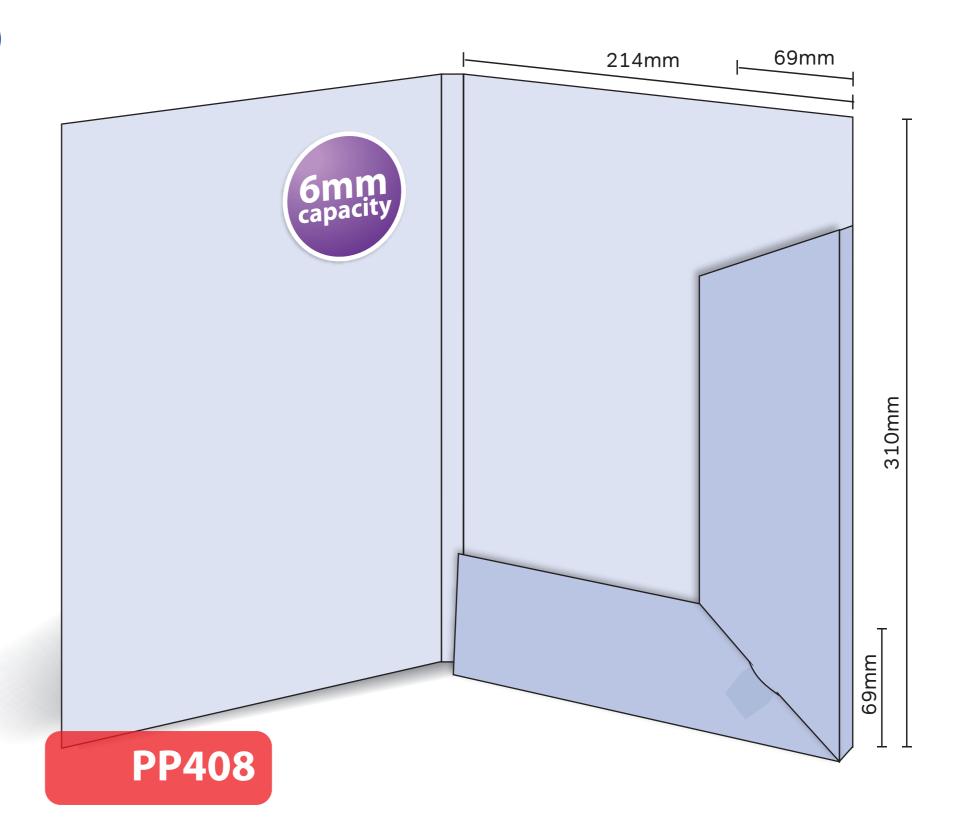

## PP408

Interlocking with capacity
Finished Size 214mm x 310mm - Flaps 69mm
Flat Size 512mm x 386mm (incl. tab)
6mm capacity (holds up to 40 standard 80gsm sheets)