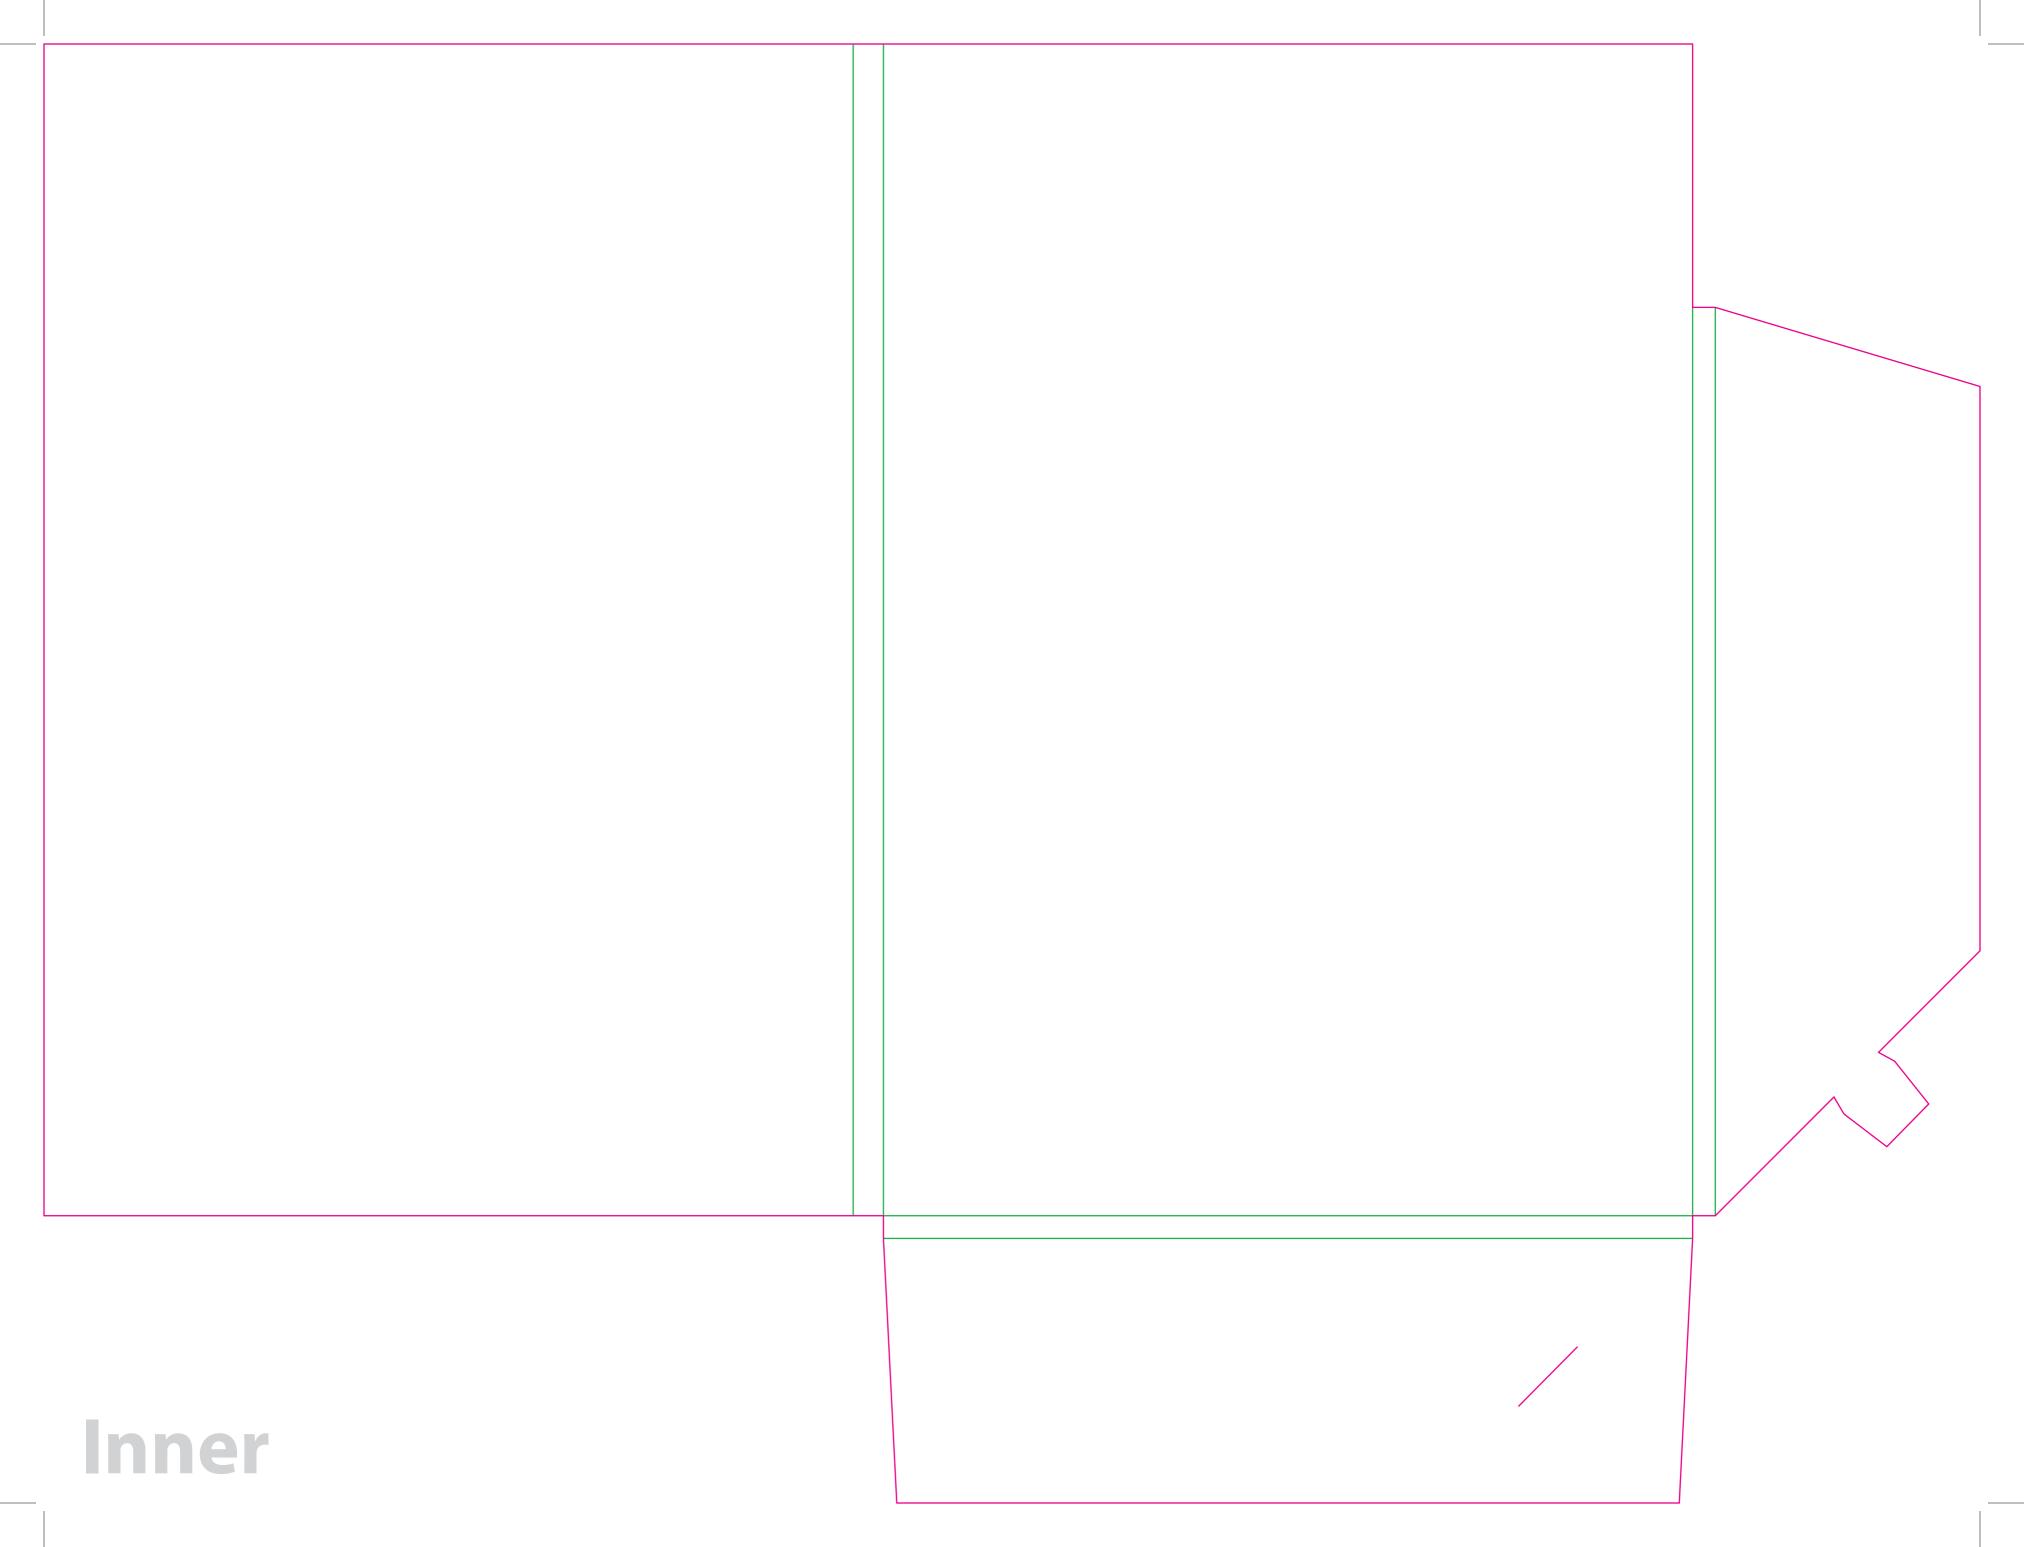

This document is set up to the exact flat size of your chosen folder and contains templates for both the inner and outer. Pink lines show cuts, green lines will be scored and folded. Please do not alter the document size or the colour and position of the lines in this template.

Please provide a minimum of 3mm bleed beyond the outline of the folder on all outer edges.

When creating your artwork, we also recommend a 'quiet area' where no text is placed closer than 8mm to the inside edges and spines of the folder template. This ensures that no text is at risk of being lost when your folders are trimmed.