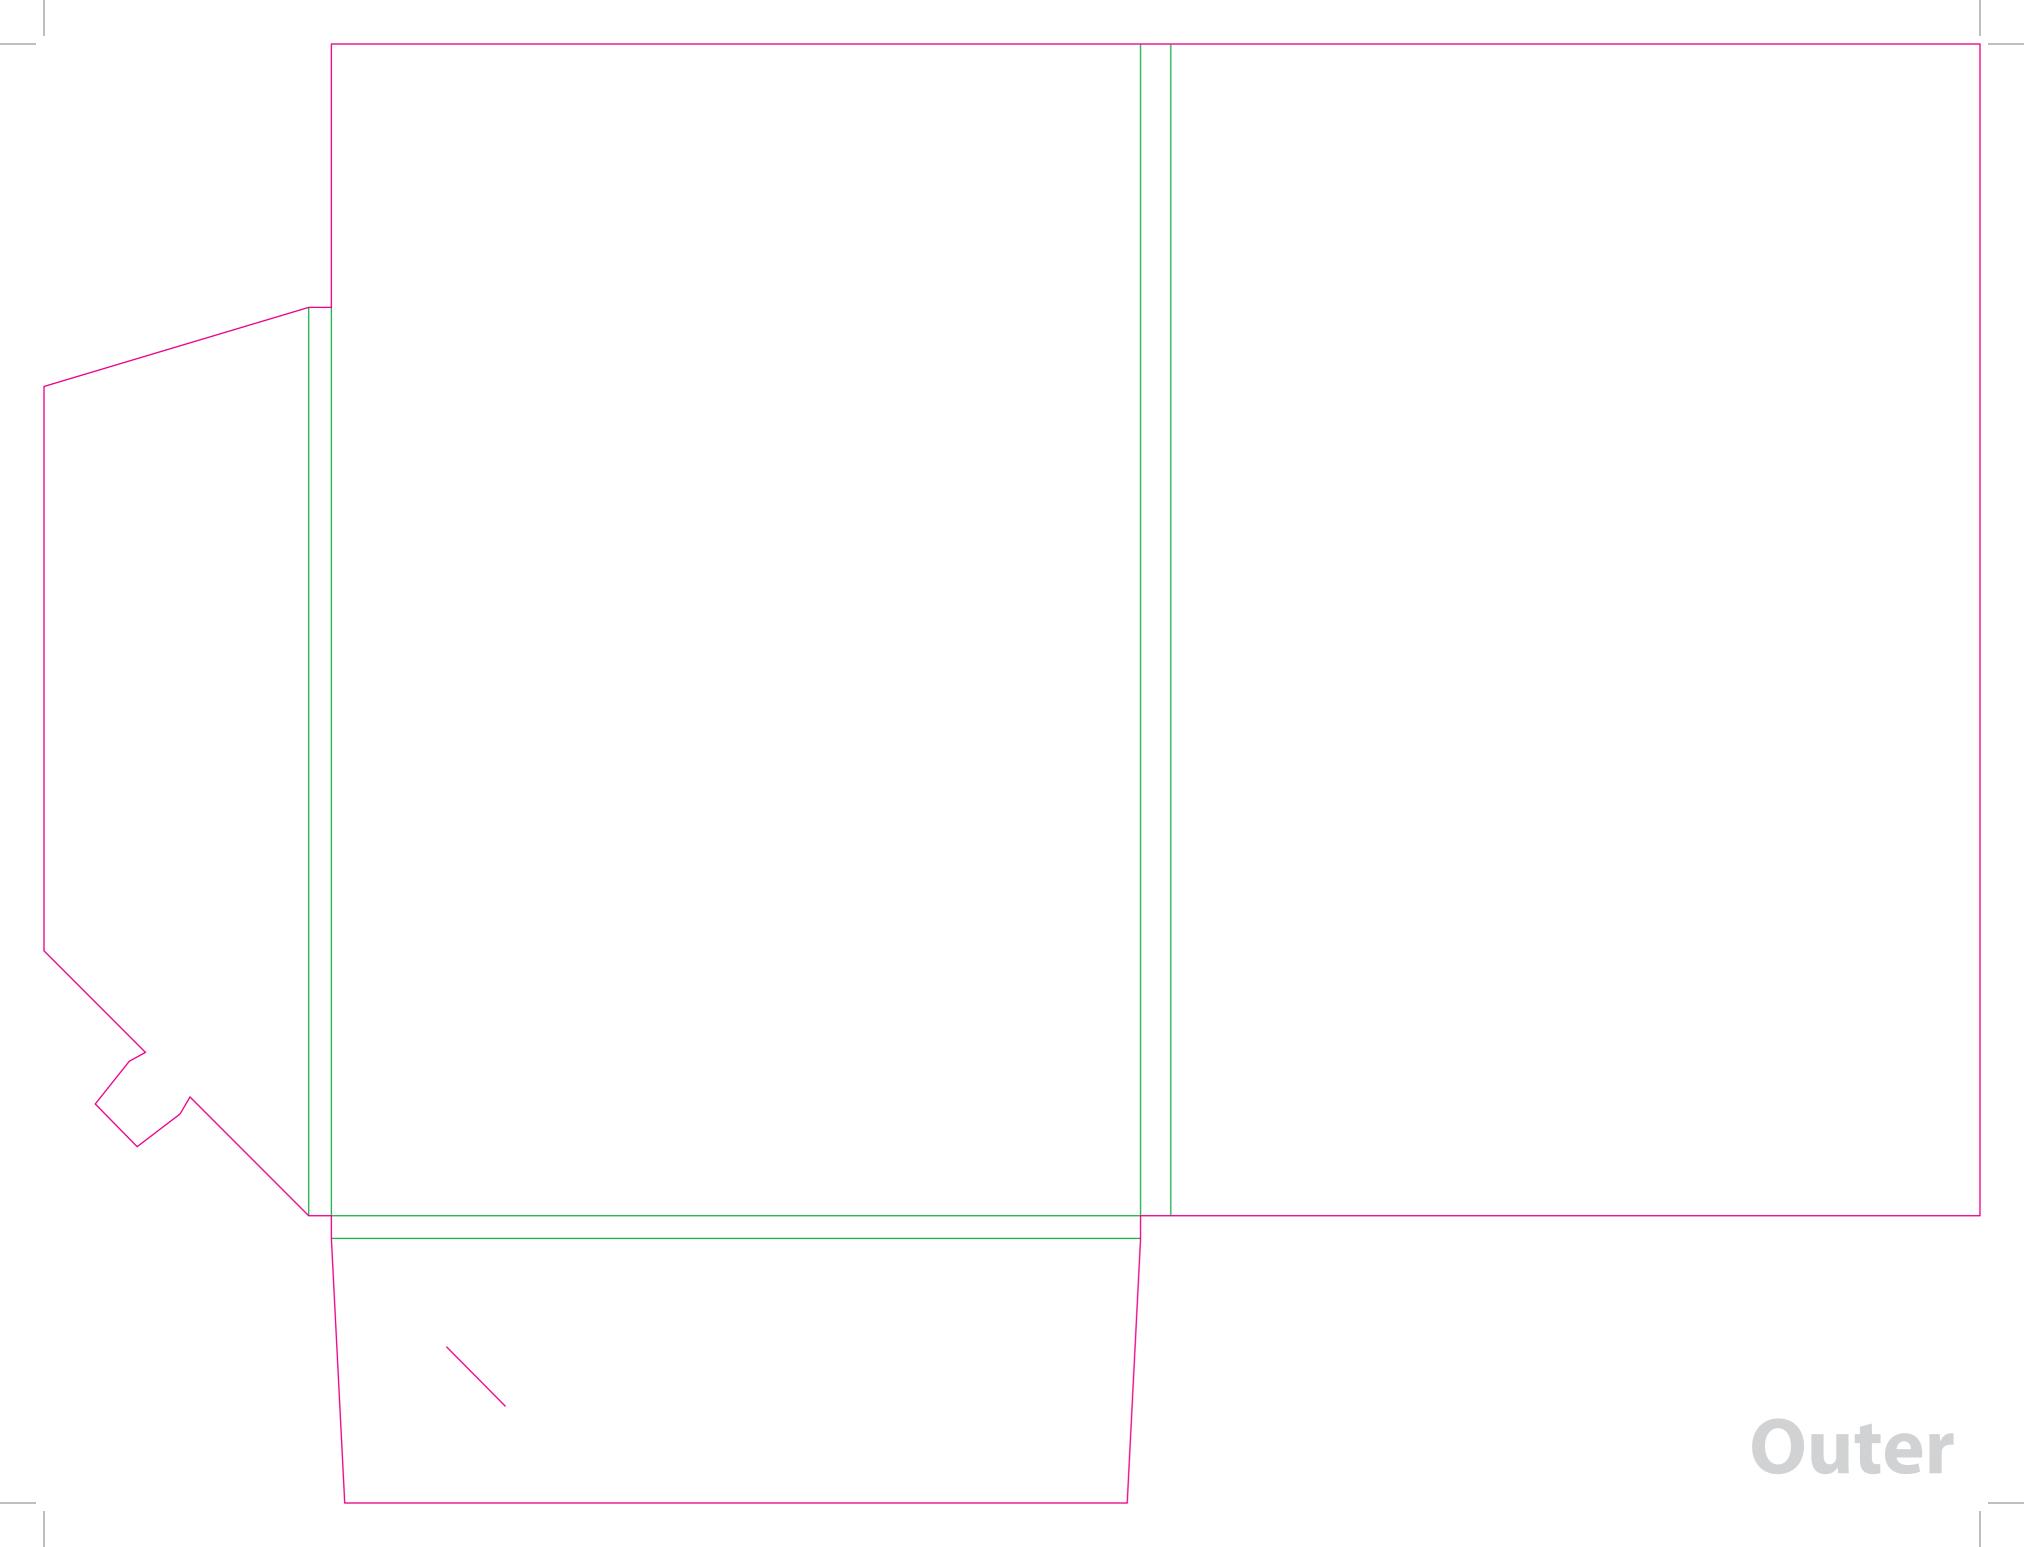

This document is set up to the exact flat size of your chosen folder and contains templates for both the inner and outer. Pink lines show cuts, green lines will be scored and folded. Please do not alter the document size or the colour and position of the lines in this template.

Please provide a minimum of 3mm bleed beyond the outline of the folder on all outer edges.

When creating your artwork, we also recommend a 'quiet area' where no text is placed closer than 8mm to the inside edges and spines of the folder template. This ensures that no text is at risk of being lost when your folders are trimmed.