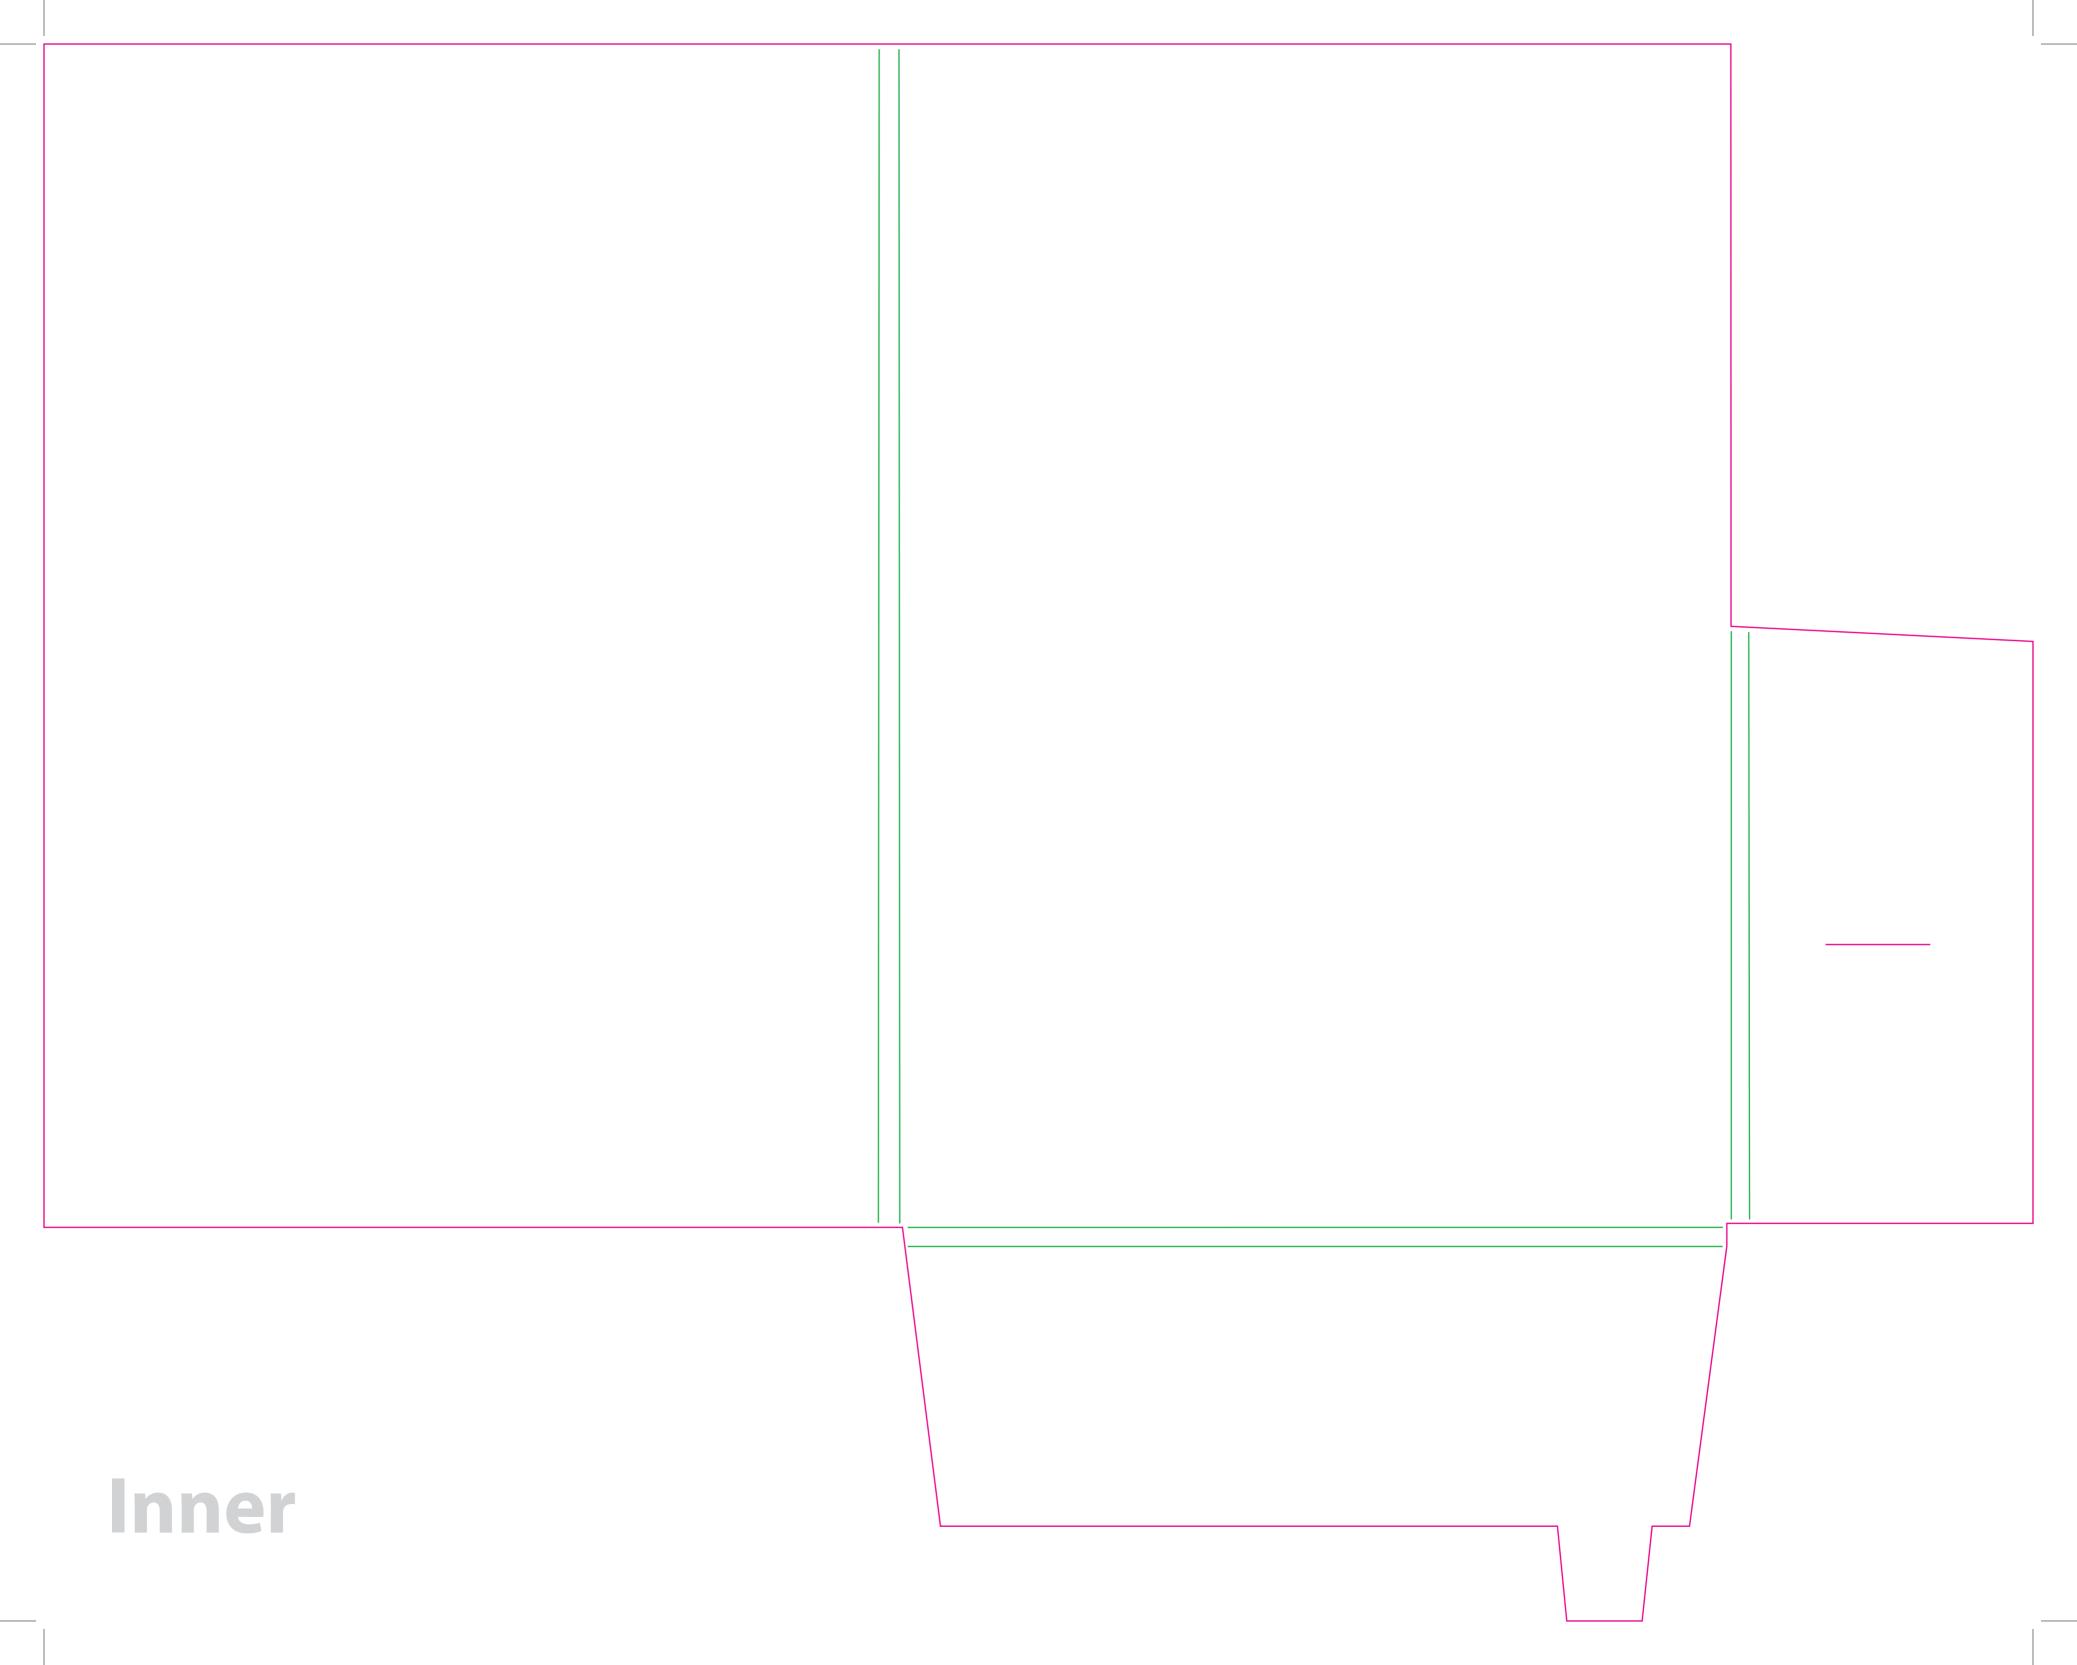

This document is set up to the exact flat size of your chosen folder and contains templates for both the inner and outer. Pink lines show cuts, green lines will be scored and folded. Please do not alter the document size or the colour and position of the lines in this template.

Please provide a minimum of 3mm bleed beyond the outline of the folder on all outer edges.

When creating your artwork, we also recommend a 'quiet area' where no text is placed closer than 8mm to the inside edges and spines of the folder template. This ensures that no text is at risk of being lost when your folders are trimmed.