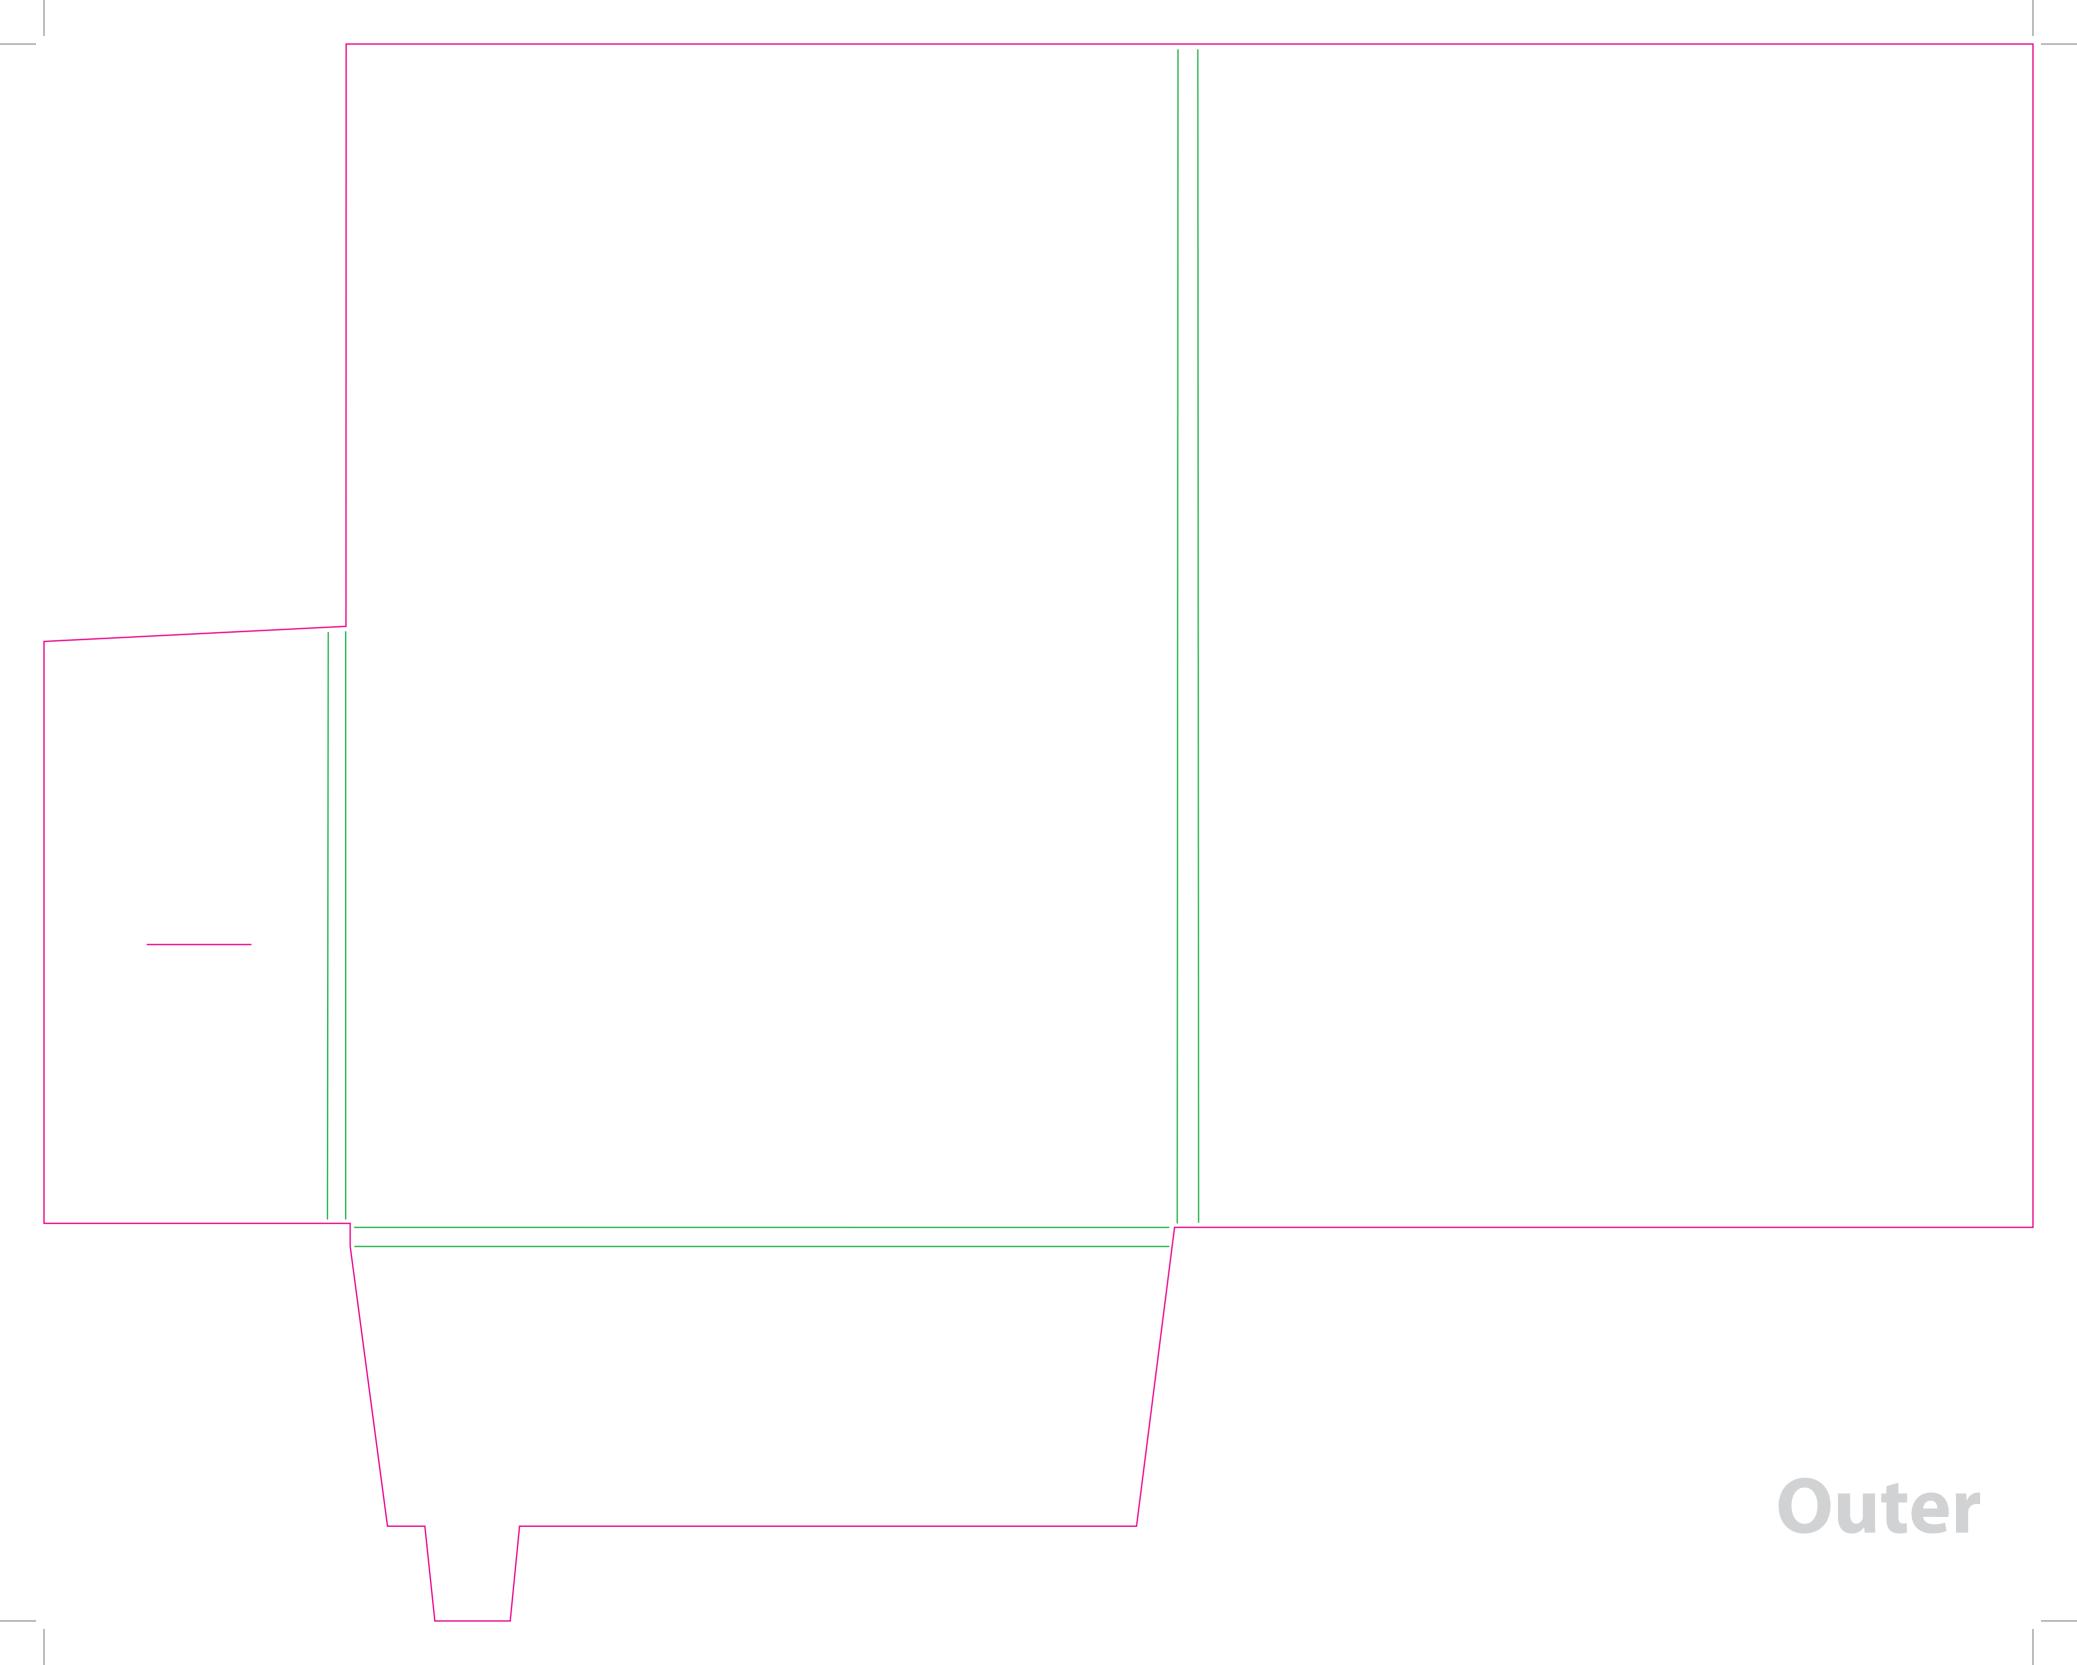

This document is set up to the exact flat size of your chosen folder and contains templates for both the inner and outer. Pink lines show cuts, green lines will be scored and folded. Please do not alter the document size or the colour and position of the lines in this template.

Please provide a minimum of 3mm bleed beyond the outline of the folder on all outer edges.

When creating your artwork, we also recommend a 'quiet area' where no text is placed closer than 8mm to the inside edges and spines of the folder template. This ensures that no text is at risk of being lost when your folders are trimmed.