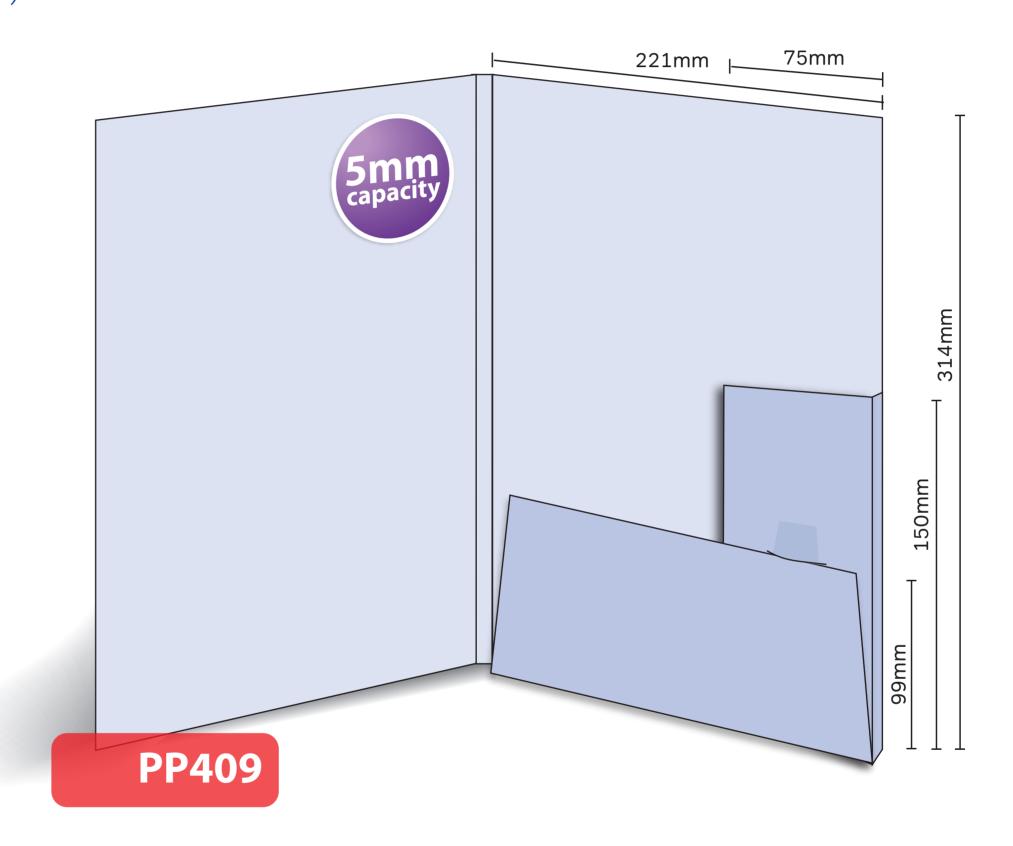

## PP409

Interlocking with capacity
Finished Size 221mm x 314mm - Flaps 75mm / 99mm
Flat Size 526mm x 417mm (incl. tab)
5mm capacity (holds up to 30 standard 80gsm sheets)