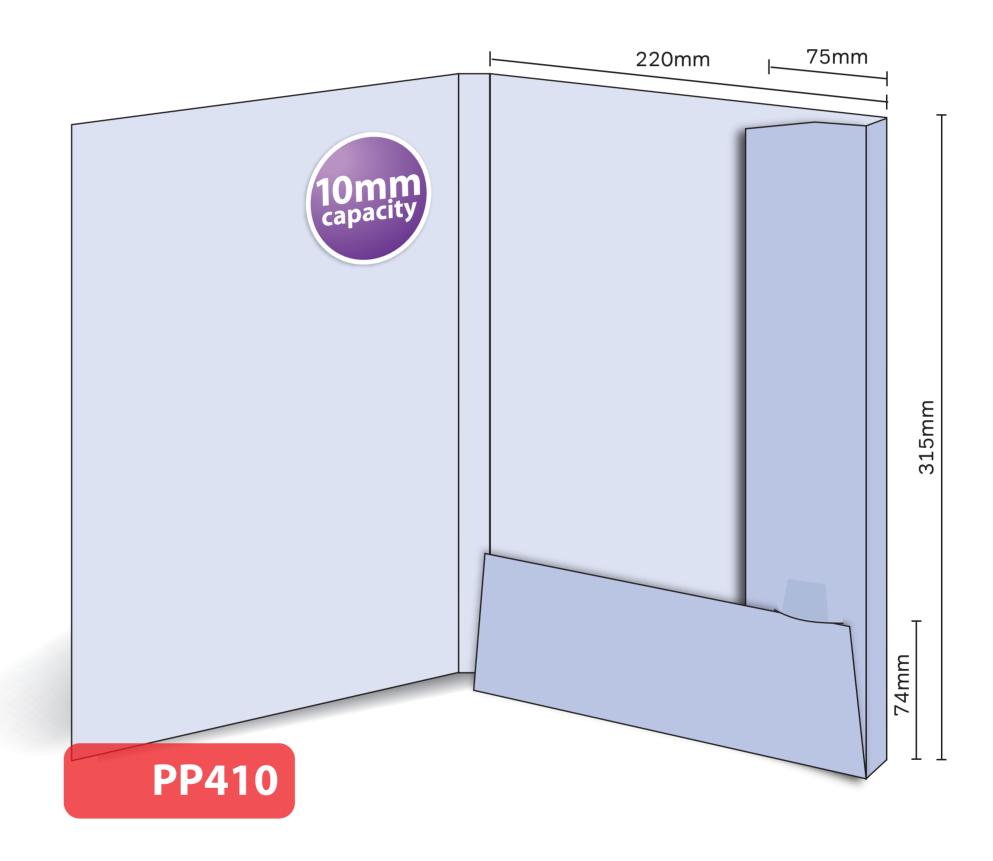

## PP410

Interlocking with capacity
Finished Size 220mm x 315mm - Flaps 74mm / 75mm
Flat Size 535mm x 420mm (incl. tab)
10mm capacity (holds up to 60 standard 80gsm sheets)