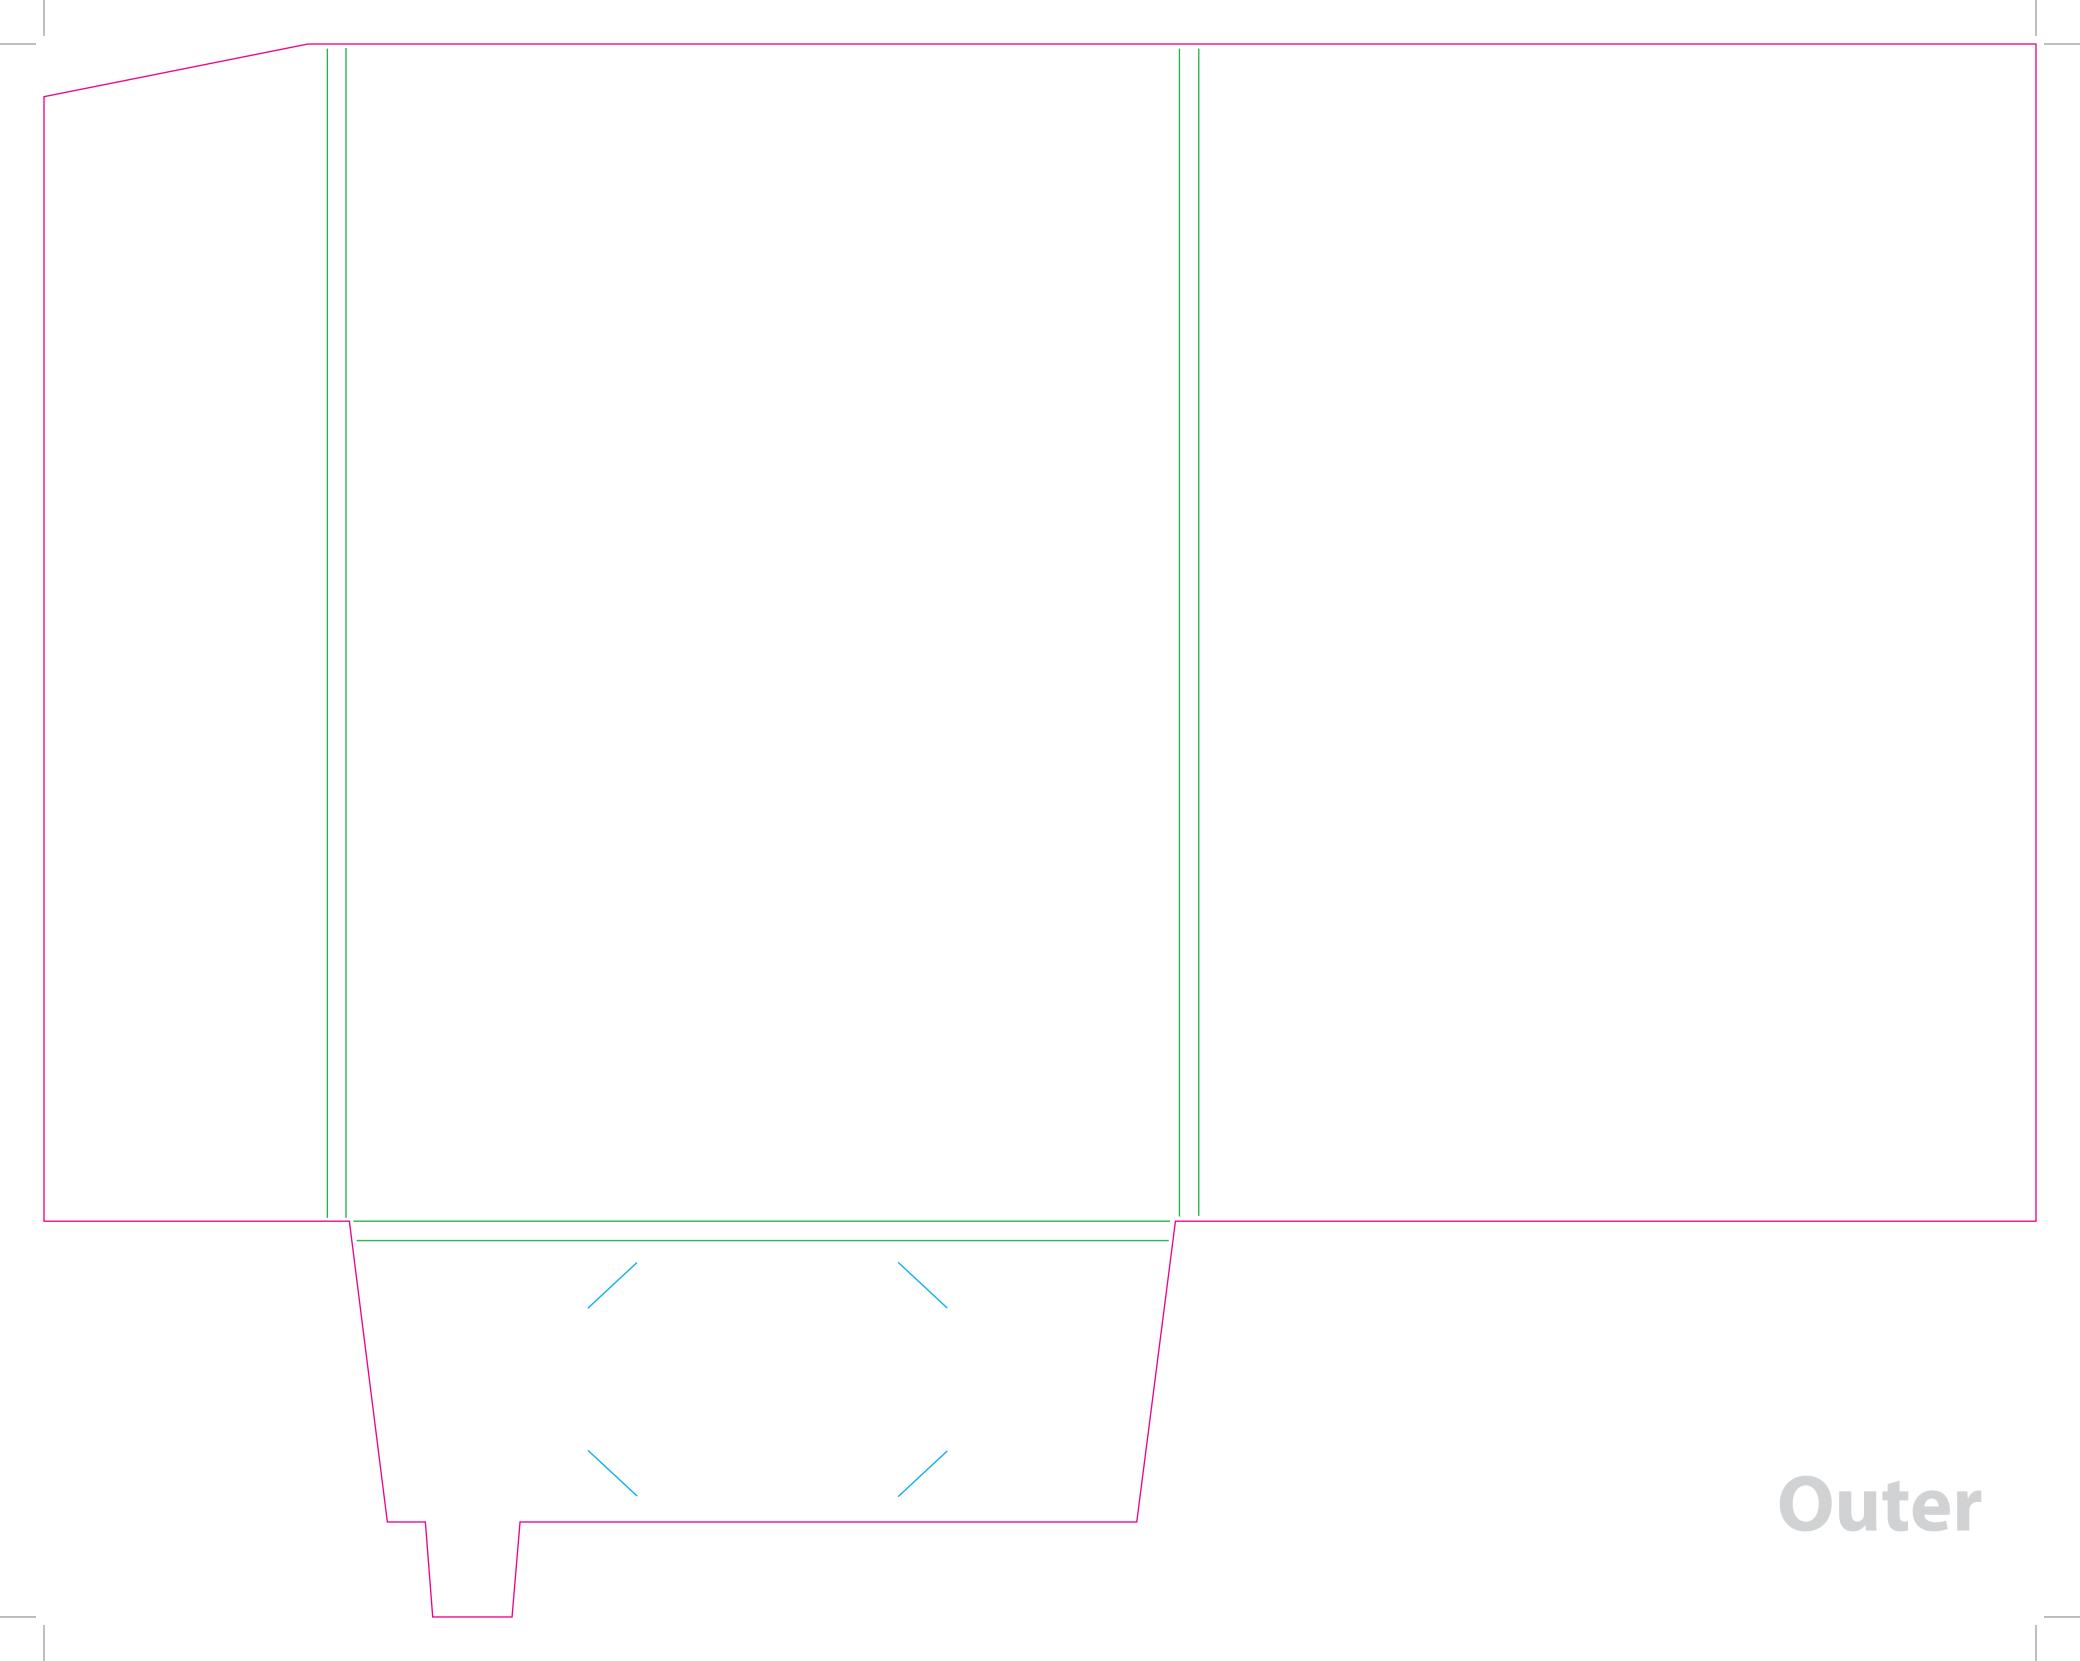

This document is set up to the exact flat size of your chosen folder and contains templates for both the inner and outer. Pink lines show cuts, green lines will be scored and folded. Please do not alter the document size or the colour and position of the lines in this template.

Please provide a minimum of 3mm bleed beyond the outline of the folder on all outer edges.

When creating your artwork, we also recommend a 'quiet area' where no text is placed closer than 8mm to the inside edges and spines of the folder template. This ensures that no text is at risk of being lost when your folders are trimmed.