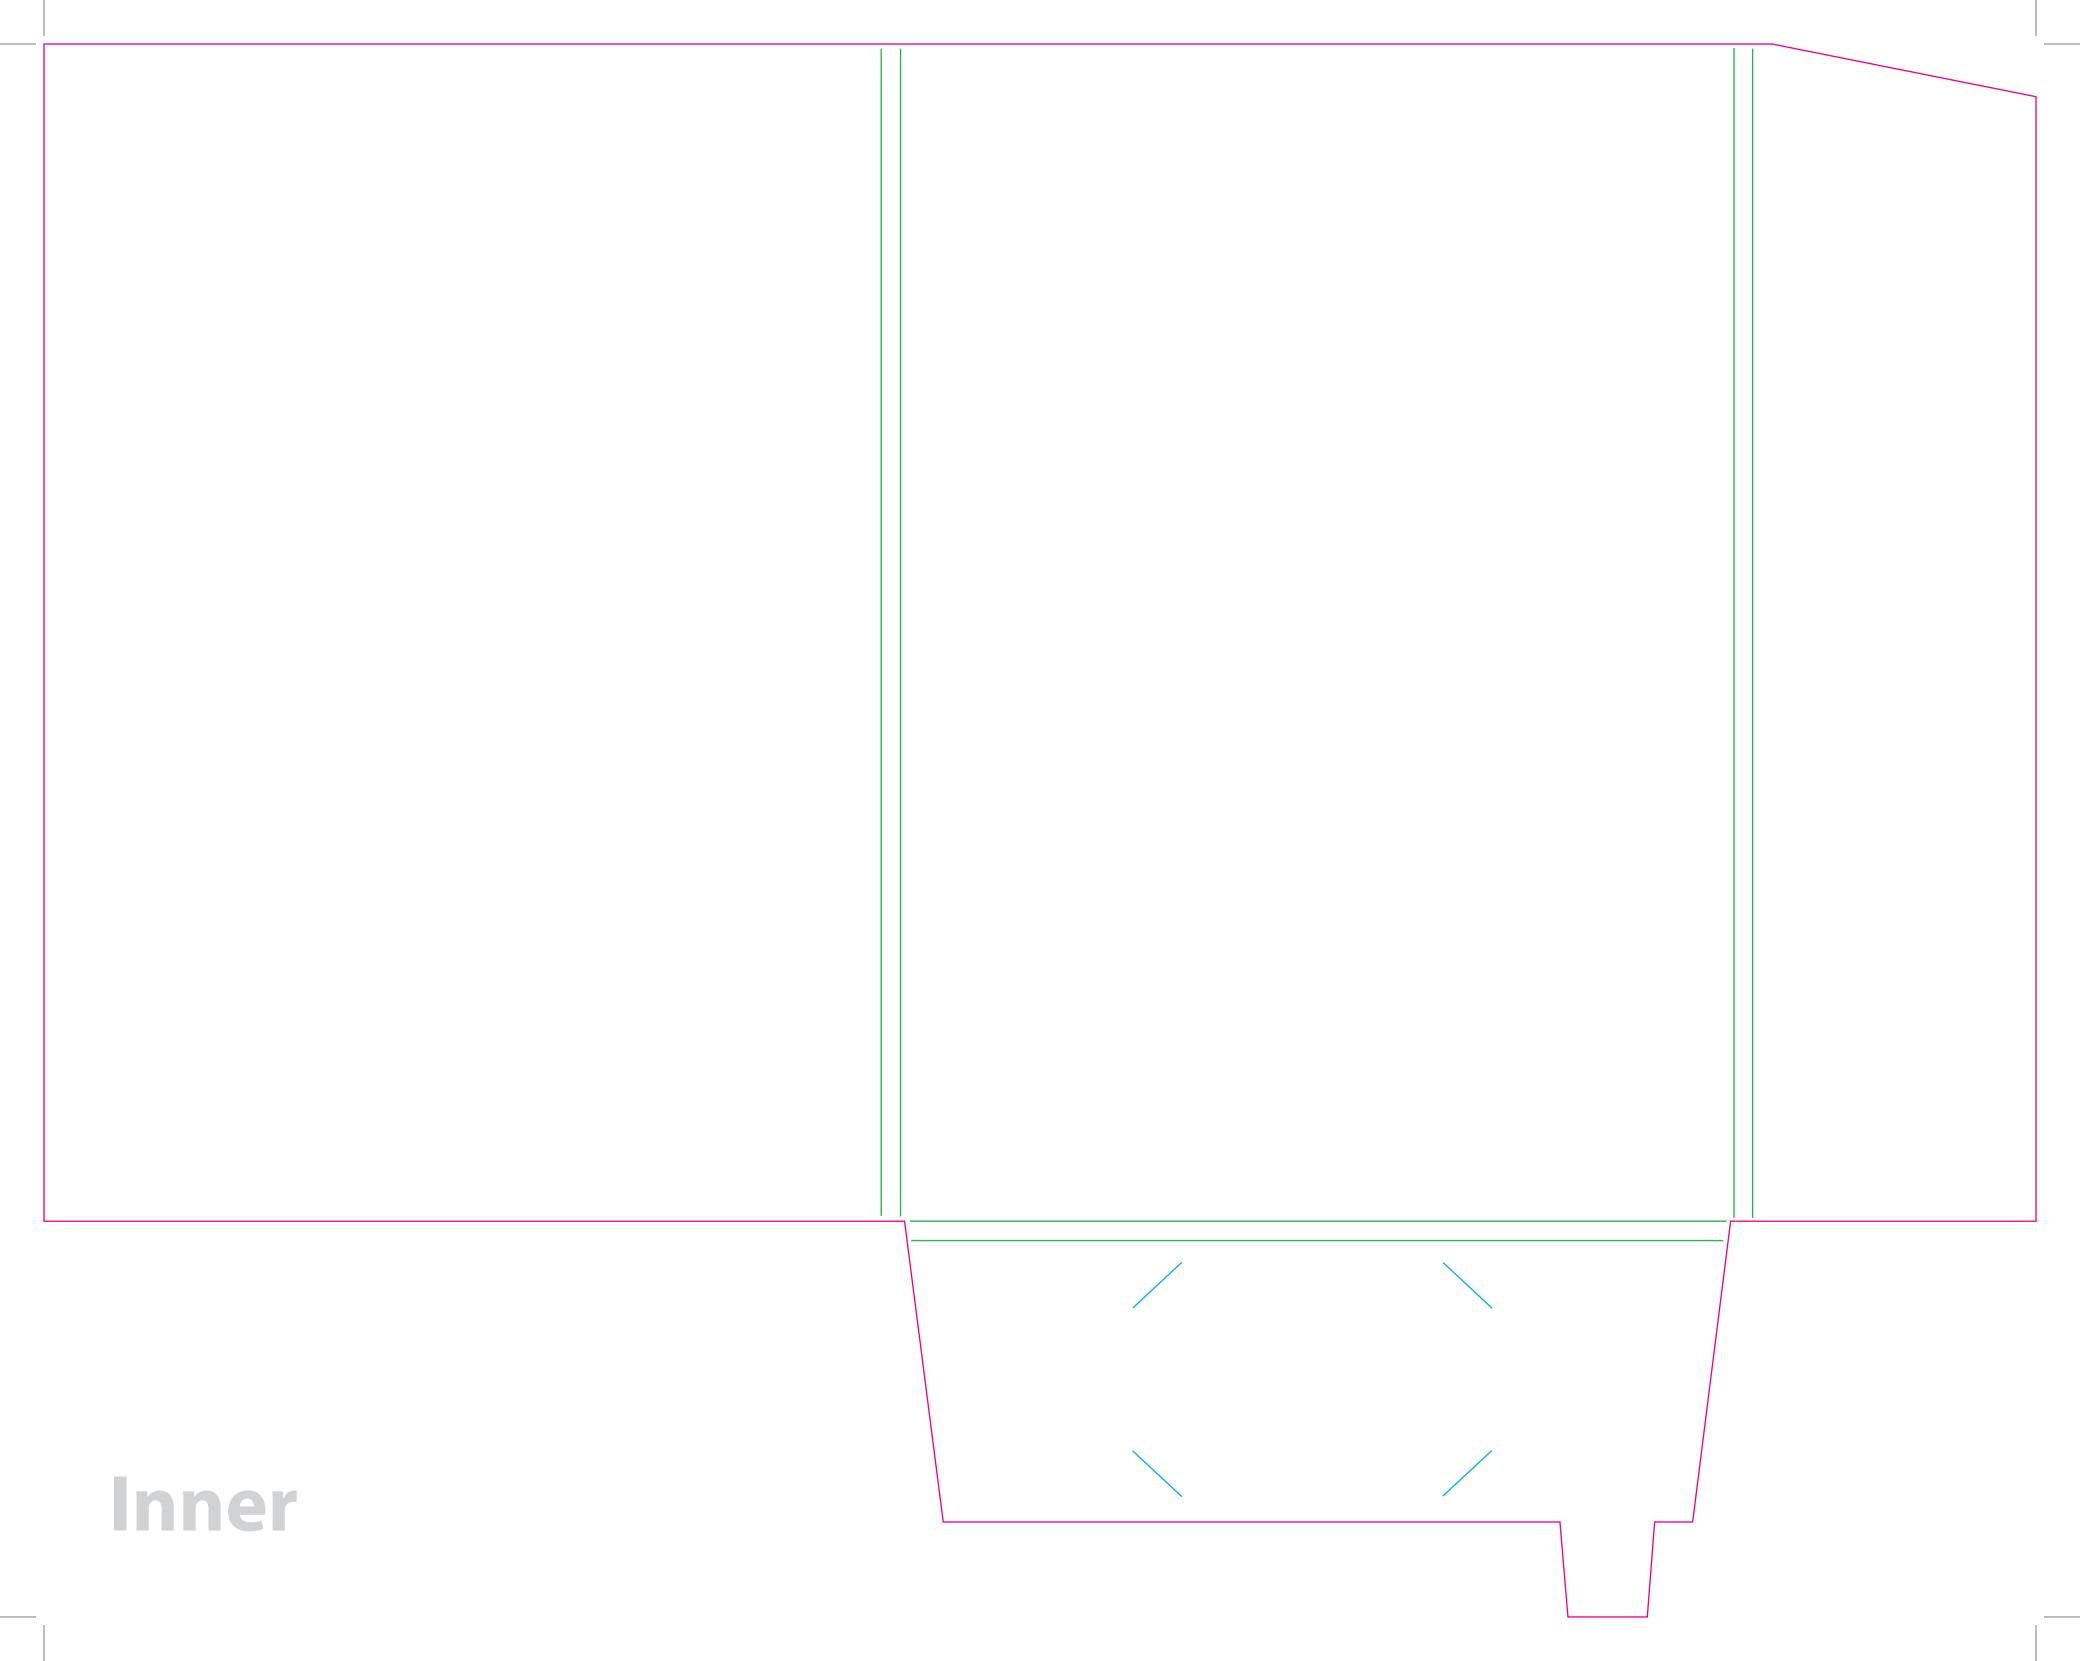

This document is set up to the exact flat size of your chosen folder and contains templates for both the inner and outer. Pink lines show cuts, green lines will be scored and folded. Please do not alter the document size or the colour and position of the lines in this template.

Please provide a minimum of 3mm bleed beyond the outline of the folder on all outer edges.

When creating your artwork, we also recommend a 'quiet area' where no text is placed closer than 8mm to the inside edges and spines of the folder template. This ensures that no text is at risk of being lost when your folders are trimmed.