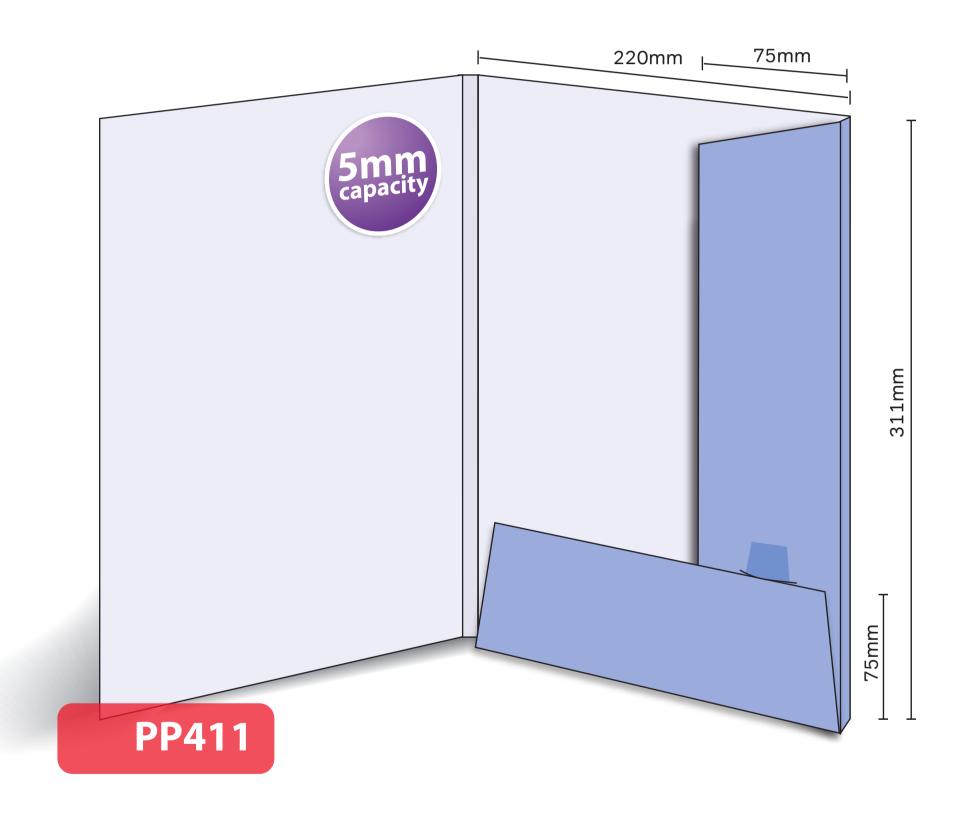

## PP411

Interlocking with capacity
Finished Size 221mm x 311mm - Flaps 75mm
Flat Size 526mm x 416mm (incl. tab)
5mm capacity (holds up to 30 standard 80gsm sheets)