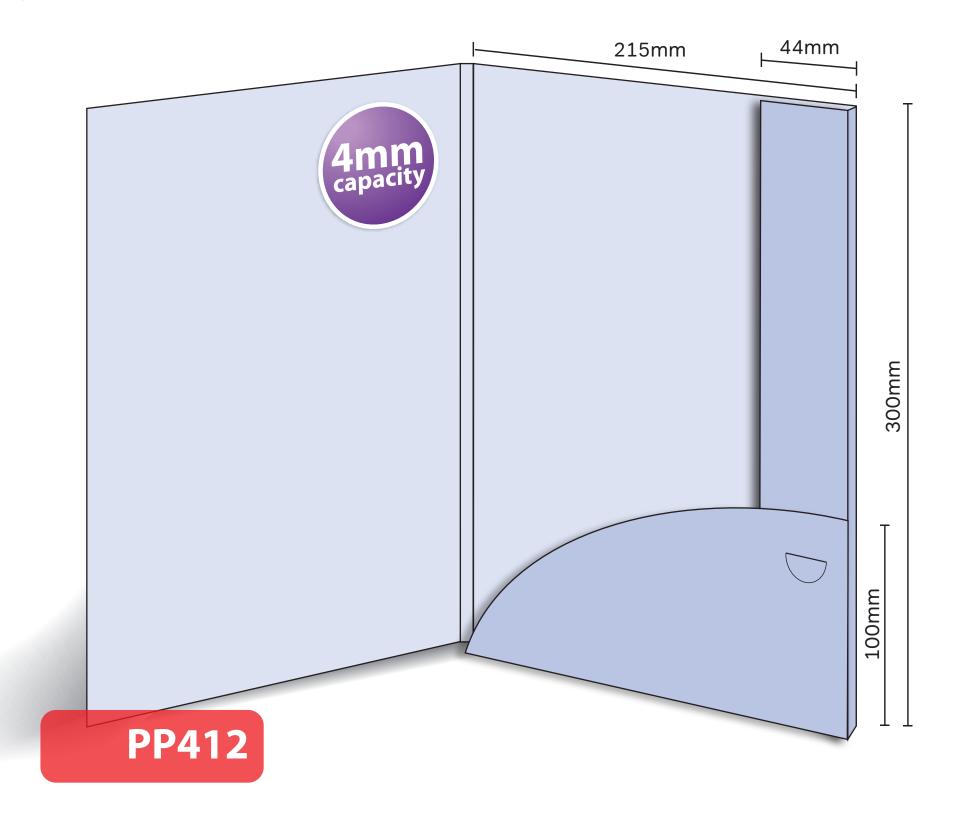

## PP412

Interlocking with capacity
Finished Size 215mm x 300mm - Flaps 44mm / 100mm
Flat Size 482mm x 406mm (incl. tab)
4mm capacity (holds up to 20 standard 80gsm sheets)