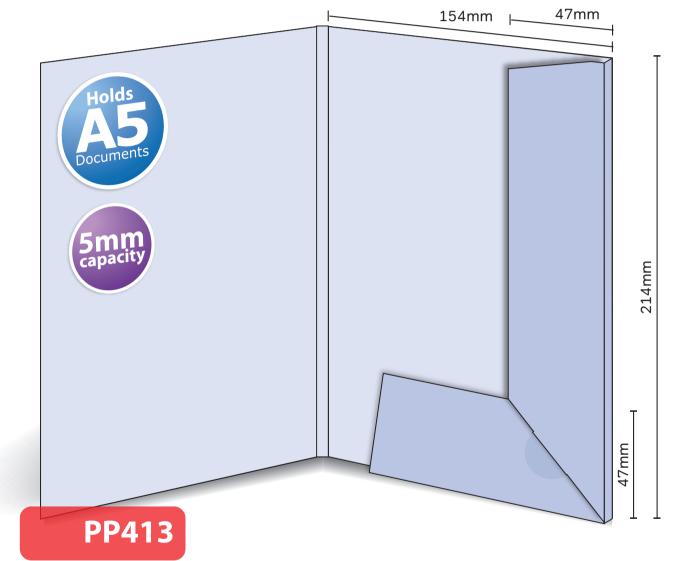

## PP413

Interlocking with capacity Finished Size 154mm x 214mm - Flaps 47mm Flat Size 364mm x 267mm (incl. tab) 5mm capacity (holds up to 30 standard 80gsm sheets)