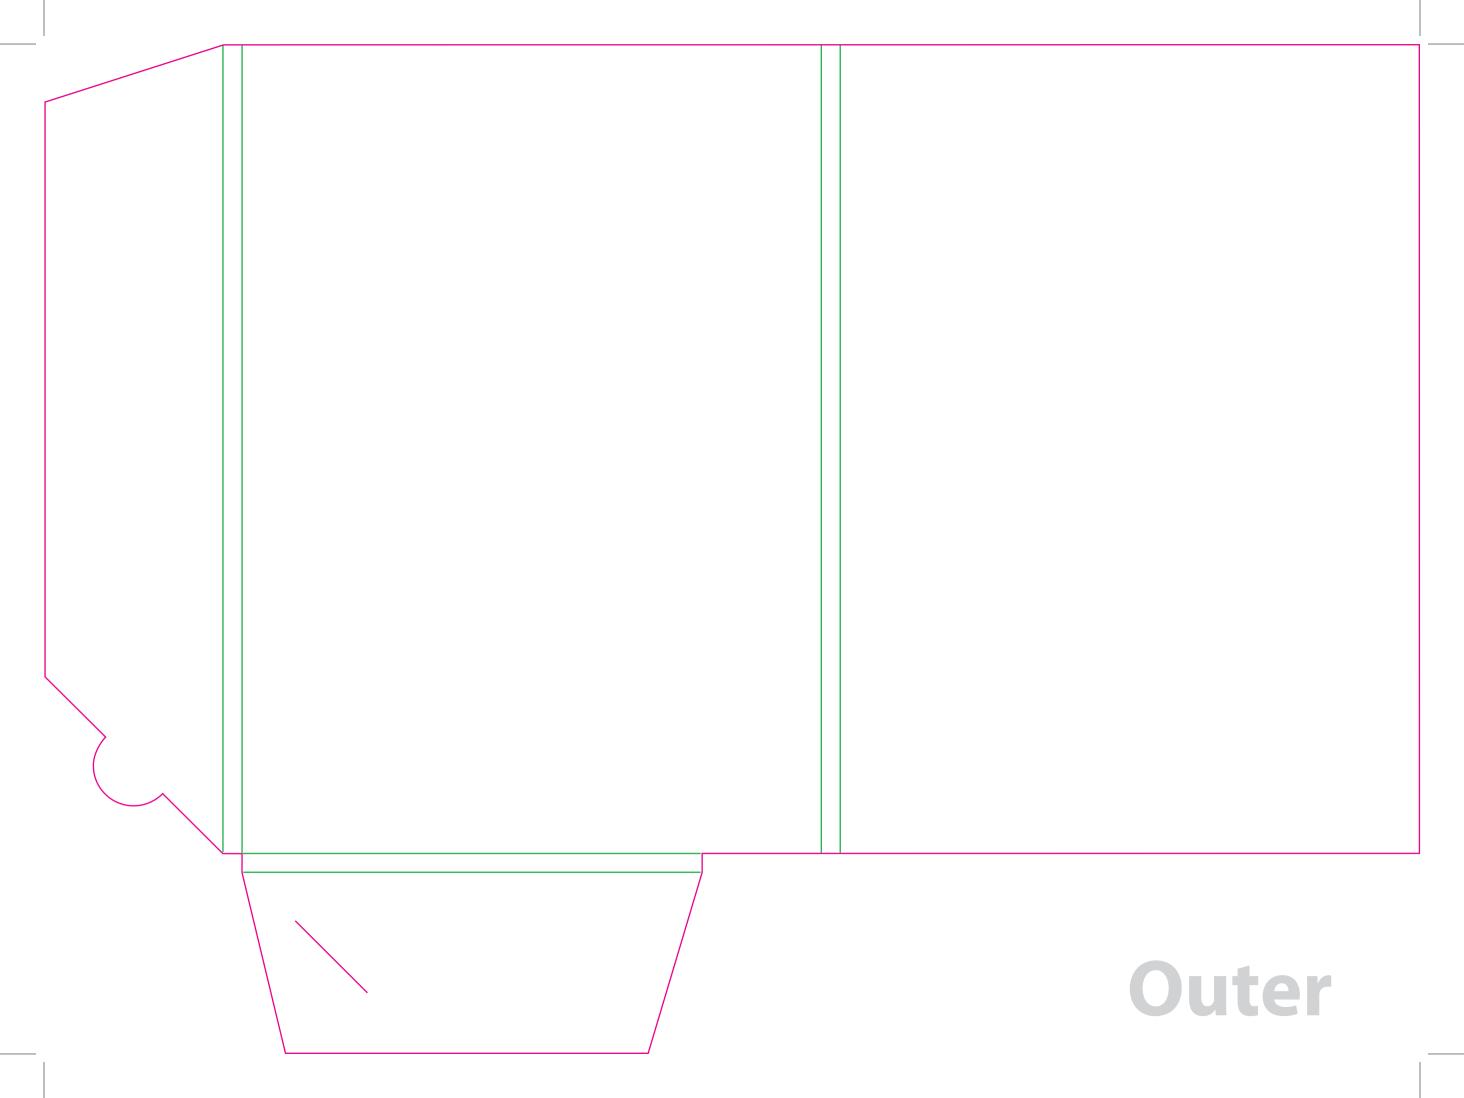

This document is set up to the exact flat size of your chosen folder and contains templates for both the inner and outer. Pink lines show cuts, green lines will be scored and folded. Please do not alter the document size or the colour and position of the lines in this template.

Please provide a minimum of 3mm bleed beyond the outline of the folder on all outer edges.

When creating your artwork, we also recommend a 'quiet area' where no text is placed closer than 8mm to the inside edges and spines of the folder template. This ensures that no text is at risk of being lost when your folders are trimmed.