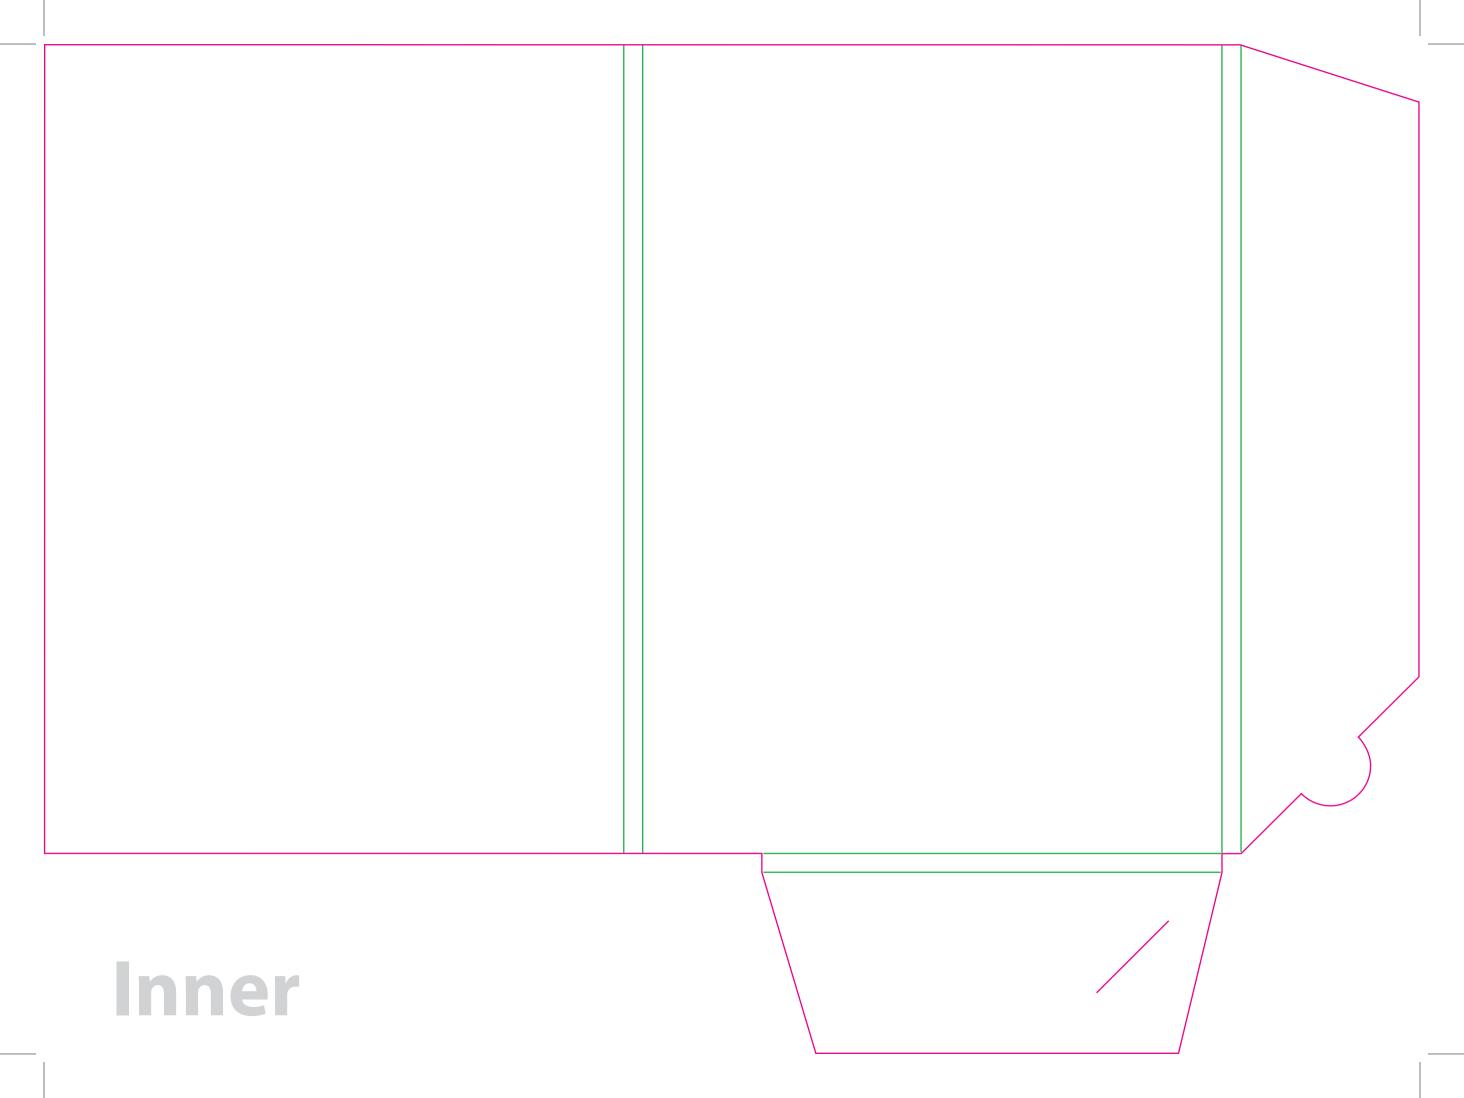

This document is set up to the exact flat size of your chosen folder and contains templates for both the inner and outer. Pink lines show cuts, green lines will be scored and folded. Please do not alter the document size or the colour and position of the lines in this template.

Please provide a minimum of 3mm bleed beyond the outline of the folder on all outer edges.

When creating your artwork, we also recommend a 'quiet area' where no text is placed closer than 8mm to the inside edges and spines of the folder template. This ensures that no text is at risk of being lost when your folders are trimmed.