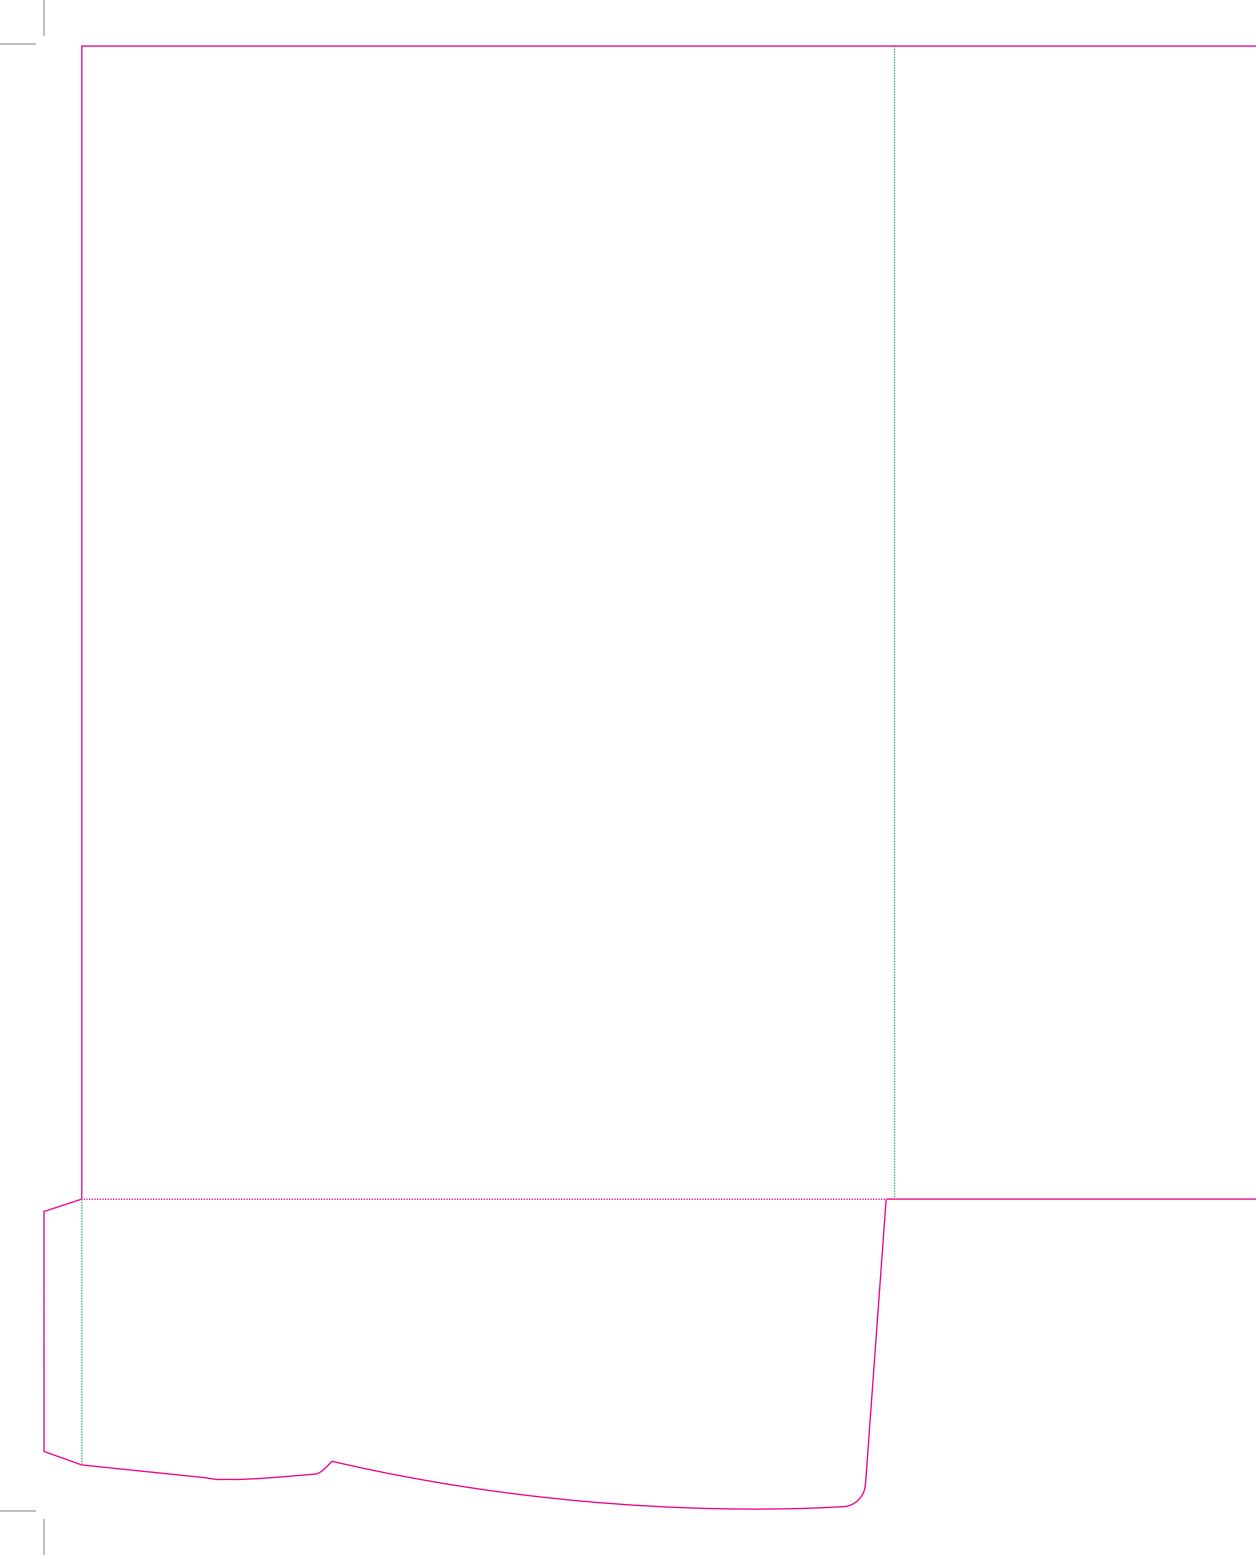

This document is set up to the exact flat size of your chosen folder and contains templates for both the inner and outer. Pink lines show cuts, green lines will be scored and folded. Please do not alter the document size or the colour and position of the lines in this template.

## Outer