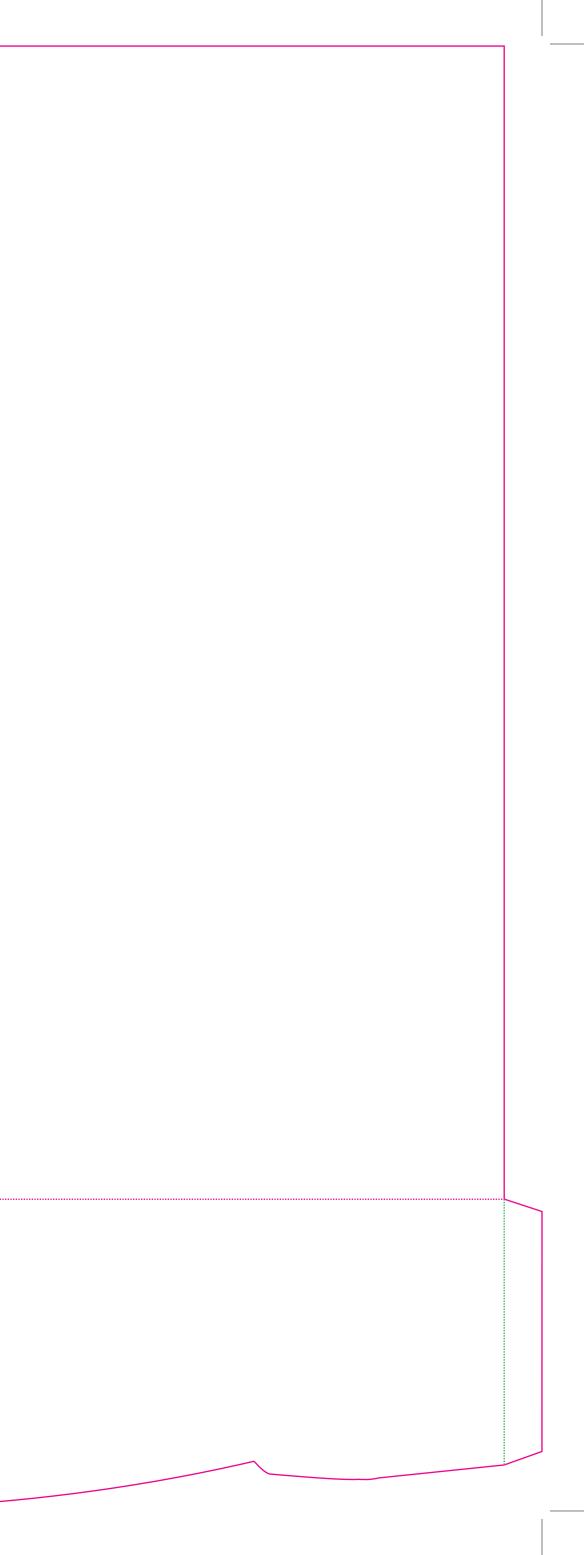

This document is set up to the exact flat size of your chosen folder and contains templates for both the inner and outer. Pink lines show cuts, green lines will be scored and folded. Please do not alter the document size or the colour and position of the lines in this template.

## Outer