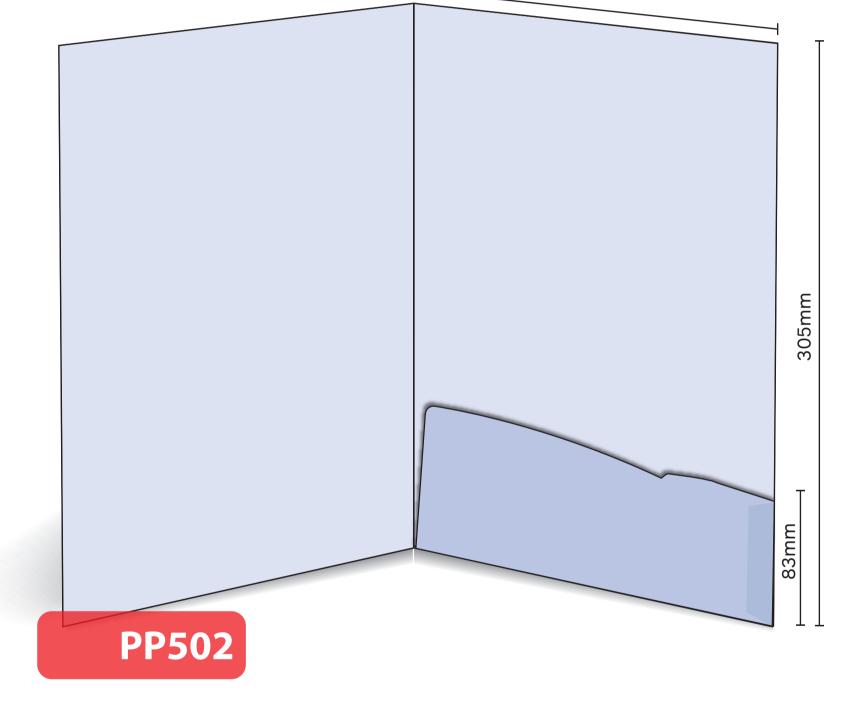

# PP502

### Glued Finished Size 215mm x 305mm - Flap 83mm Flat Size 440mm x 388mm (incl. tab) Non-capacity (holds up to 10 standard 80gsm sheets)

This document is set up to the exact flat size of your chosen folder and contains templates for both the inner and outer. Pink lines show cuts, green lines will be scored and folded. Please do not alter the document size or the colour and position of the lines in this template.