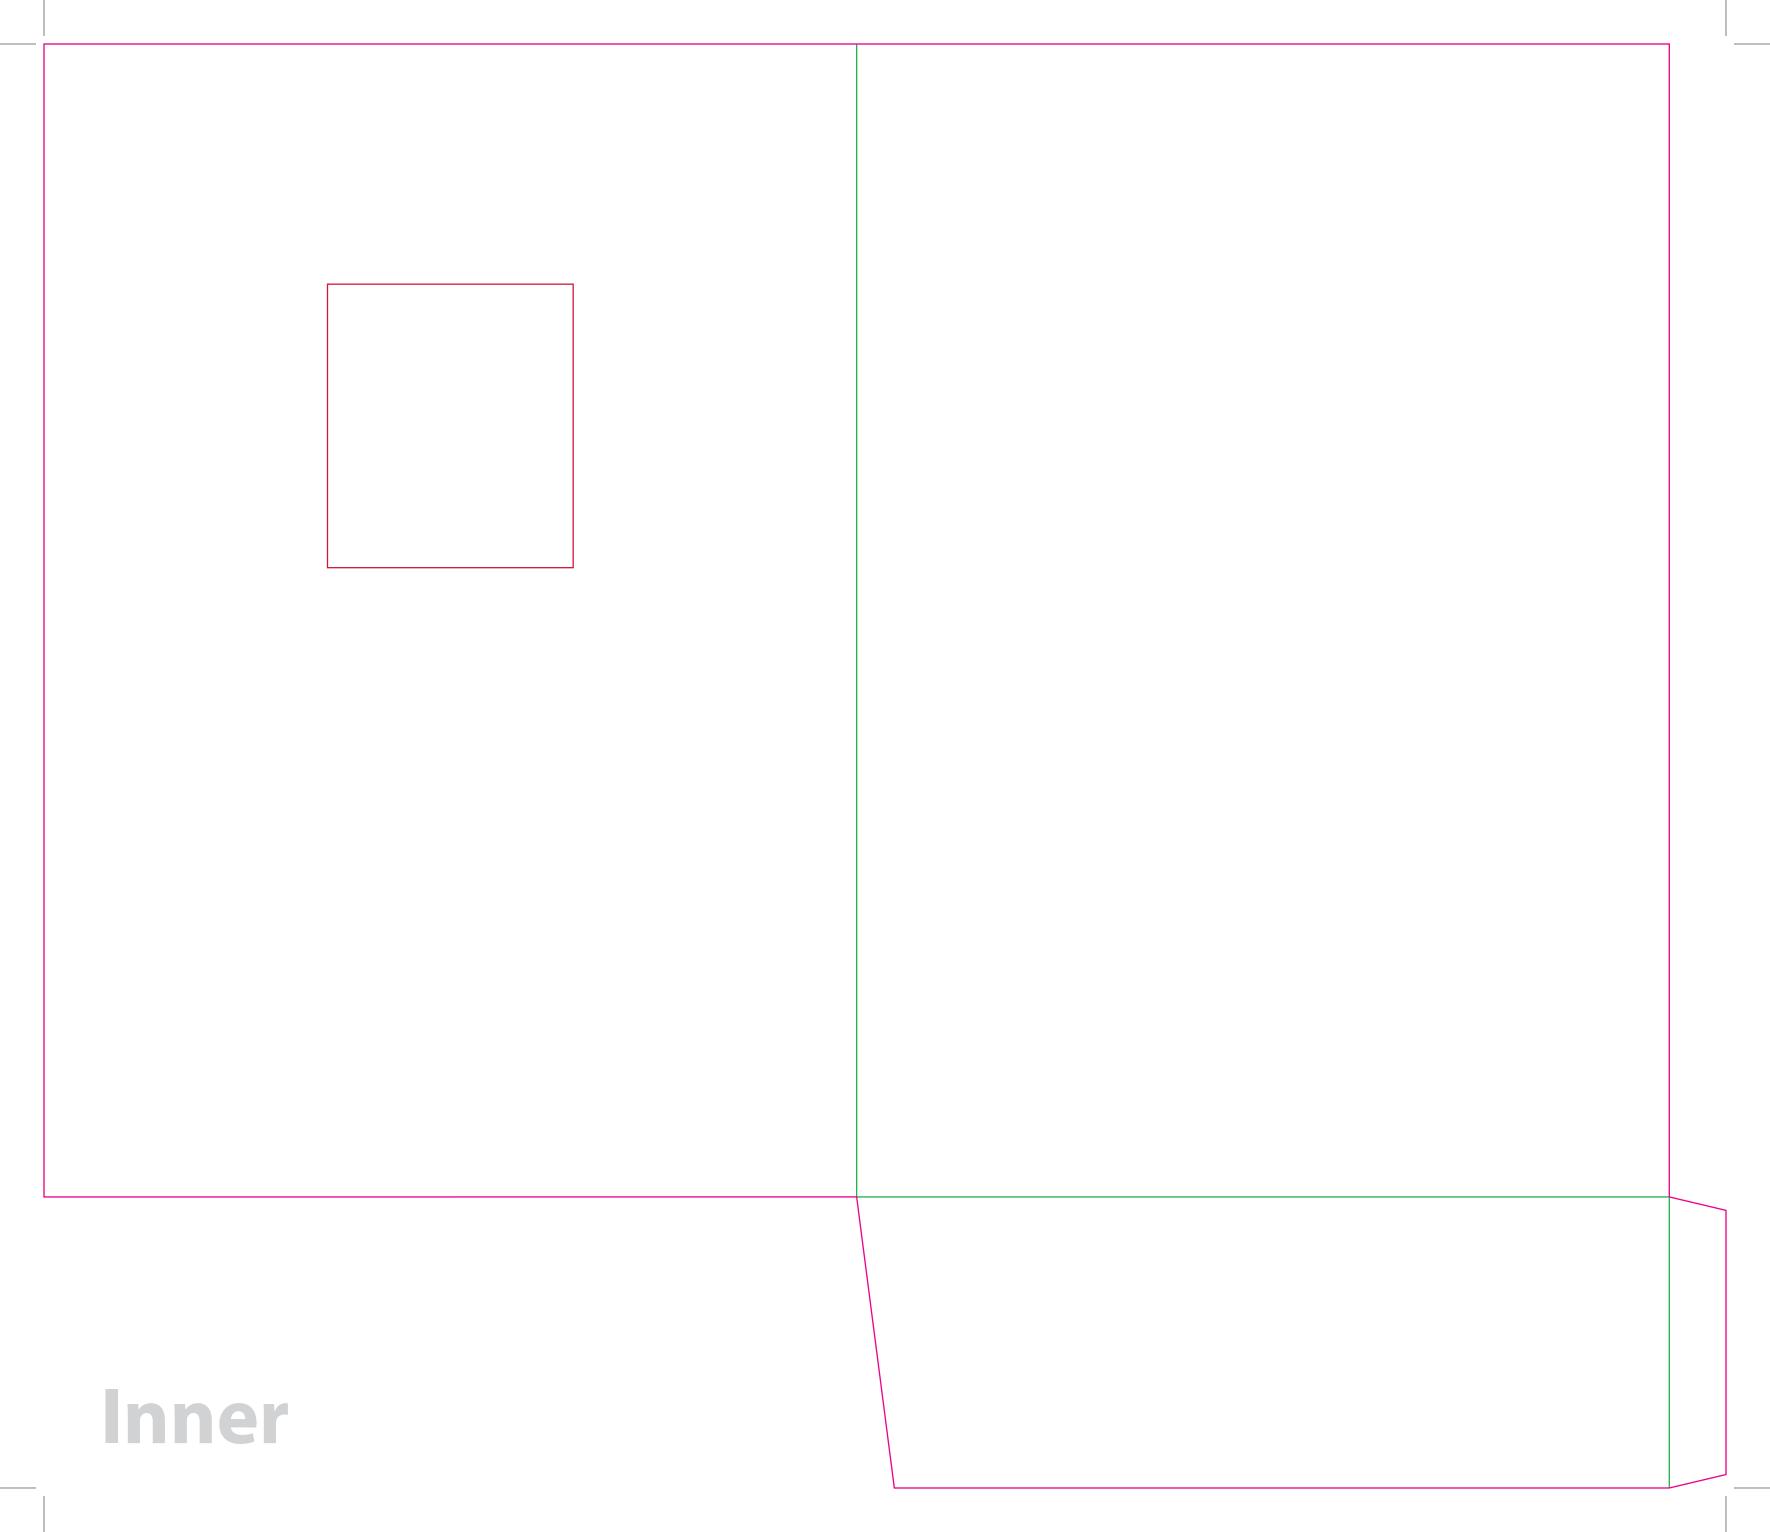

This document is set up to the exact flat size of your chosen folder and contains templates for both the inner and outer. Pink lines show cuts, green lines will be scored and folded. Please do not alter the document size or the colour and position of the lines in this template.

Please provide a minimum of 3mm bleed beyond the outline of the folder on all outer edges.

When creating your artwork, we also recommend a 'quiet area' where no text is placed closer than 8mm to the inside edges and spines of the folder template. This ensures that no text is at risk of being lost when your folders are trimmed.