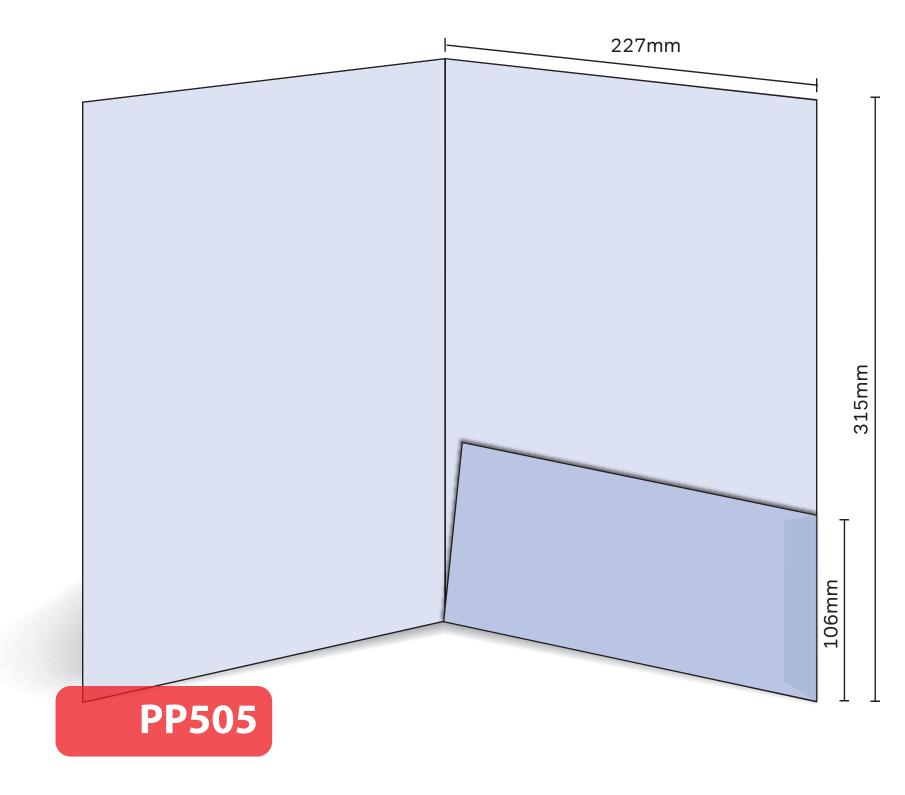

## Glued Finished Size 215mm x 303mm - Flap 77mm Flat Size 445mm x 382mm (incl. tab) Non-capacity (holds up to 10 standard 80gsm sheets)

This document is set up to the exact flat size of your chosen folder and contains templates for both the inner and outer. Pink lines show cuts, green lines will be scored and folded. Please do not alter the document size or the colour and position of the lines in this template.