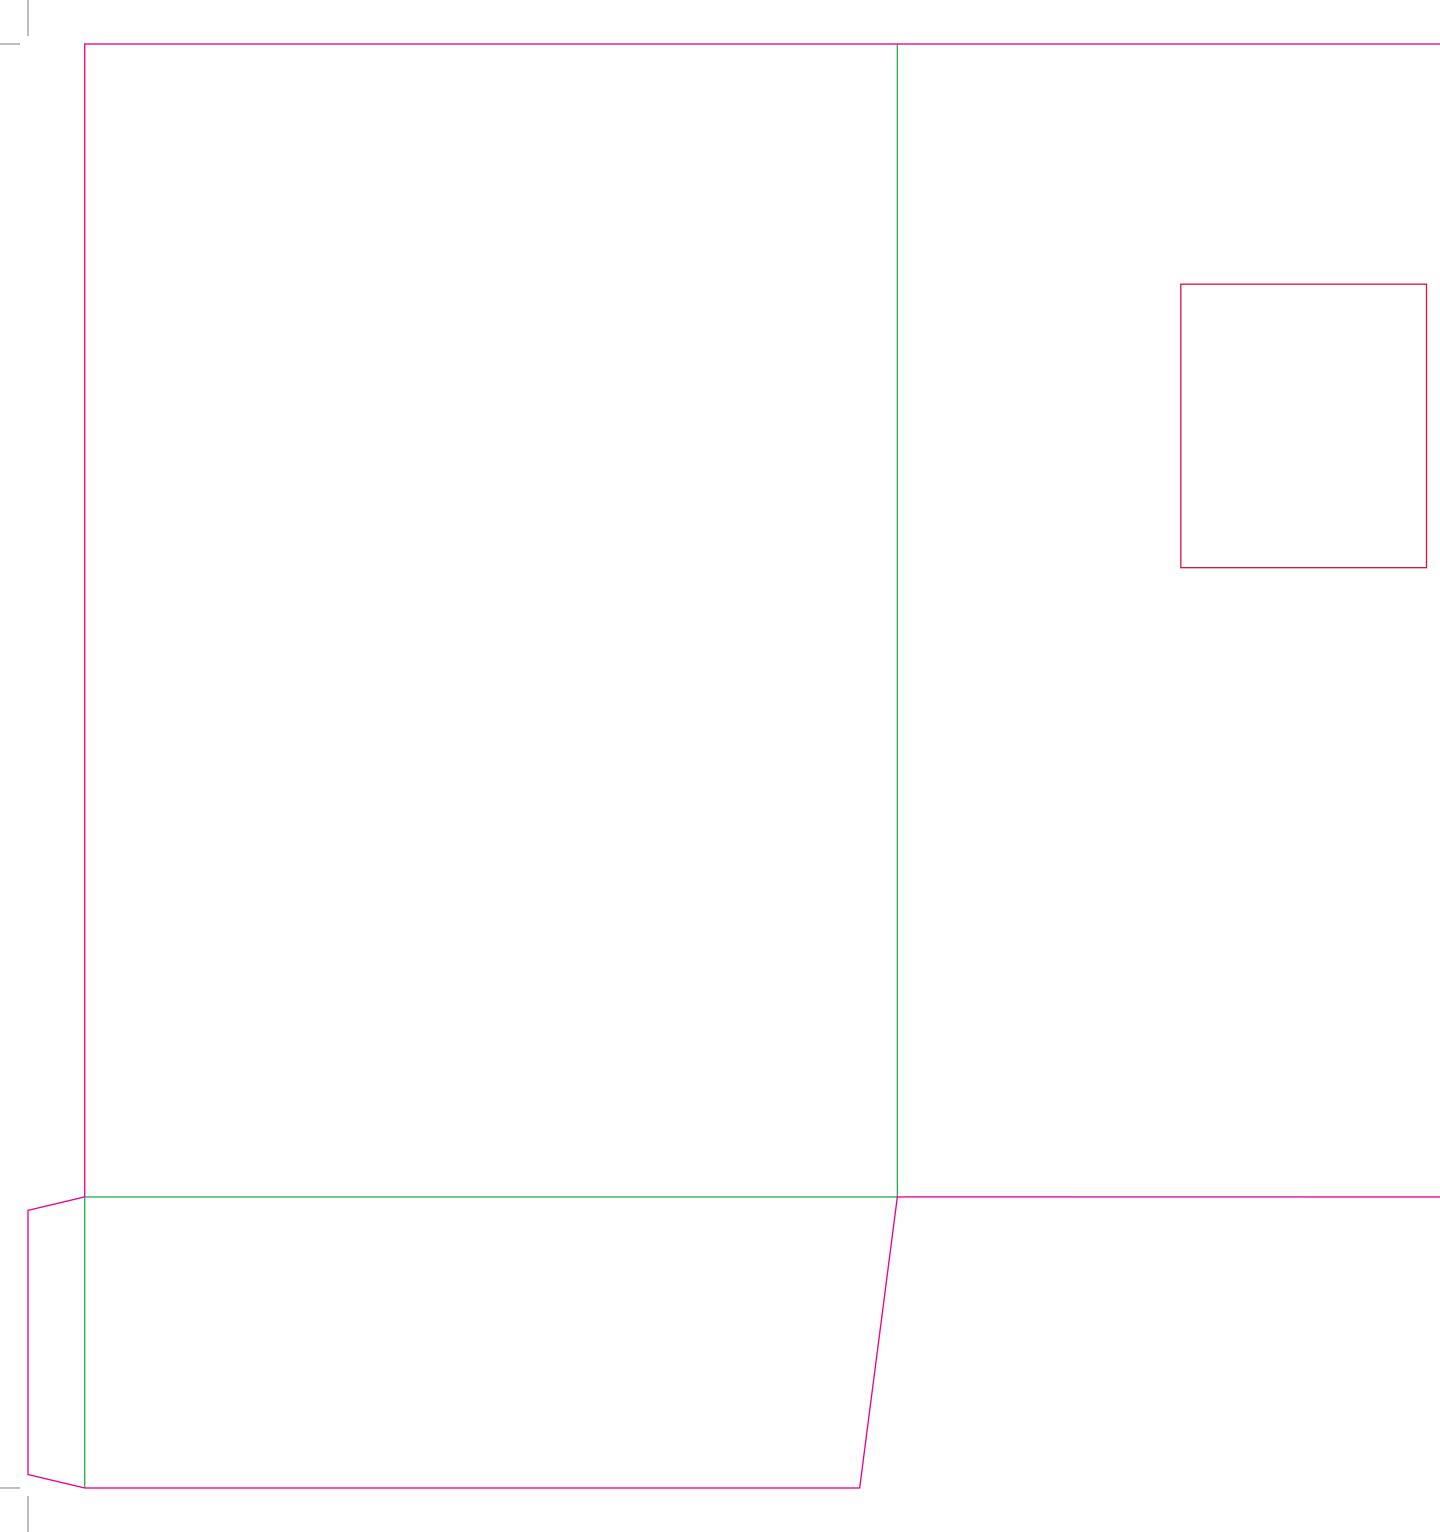

This document is set up to the exact flat size of your chosen folder and contains templates for both the inner and outer. Pink lines show cuts, green lines will be scored and folded. Please do not alter the document size or the colour and position of the lines in this template.

Please provide a minimum of 3mm bleed beyond the outline of the folder on all outer edges.

When creating your artwork, we also recommend a 'quiet area' where no text is placed closer than 8mm to the inside edges and spines of the folder template. This ensures that no text is at risk of being lost when your folders are trimmed.

## Outer