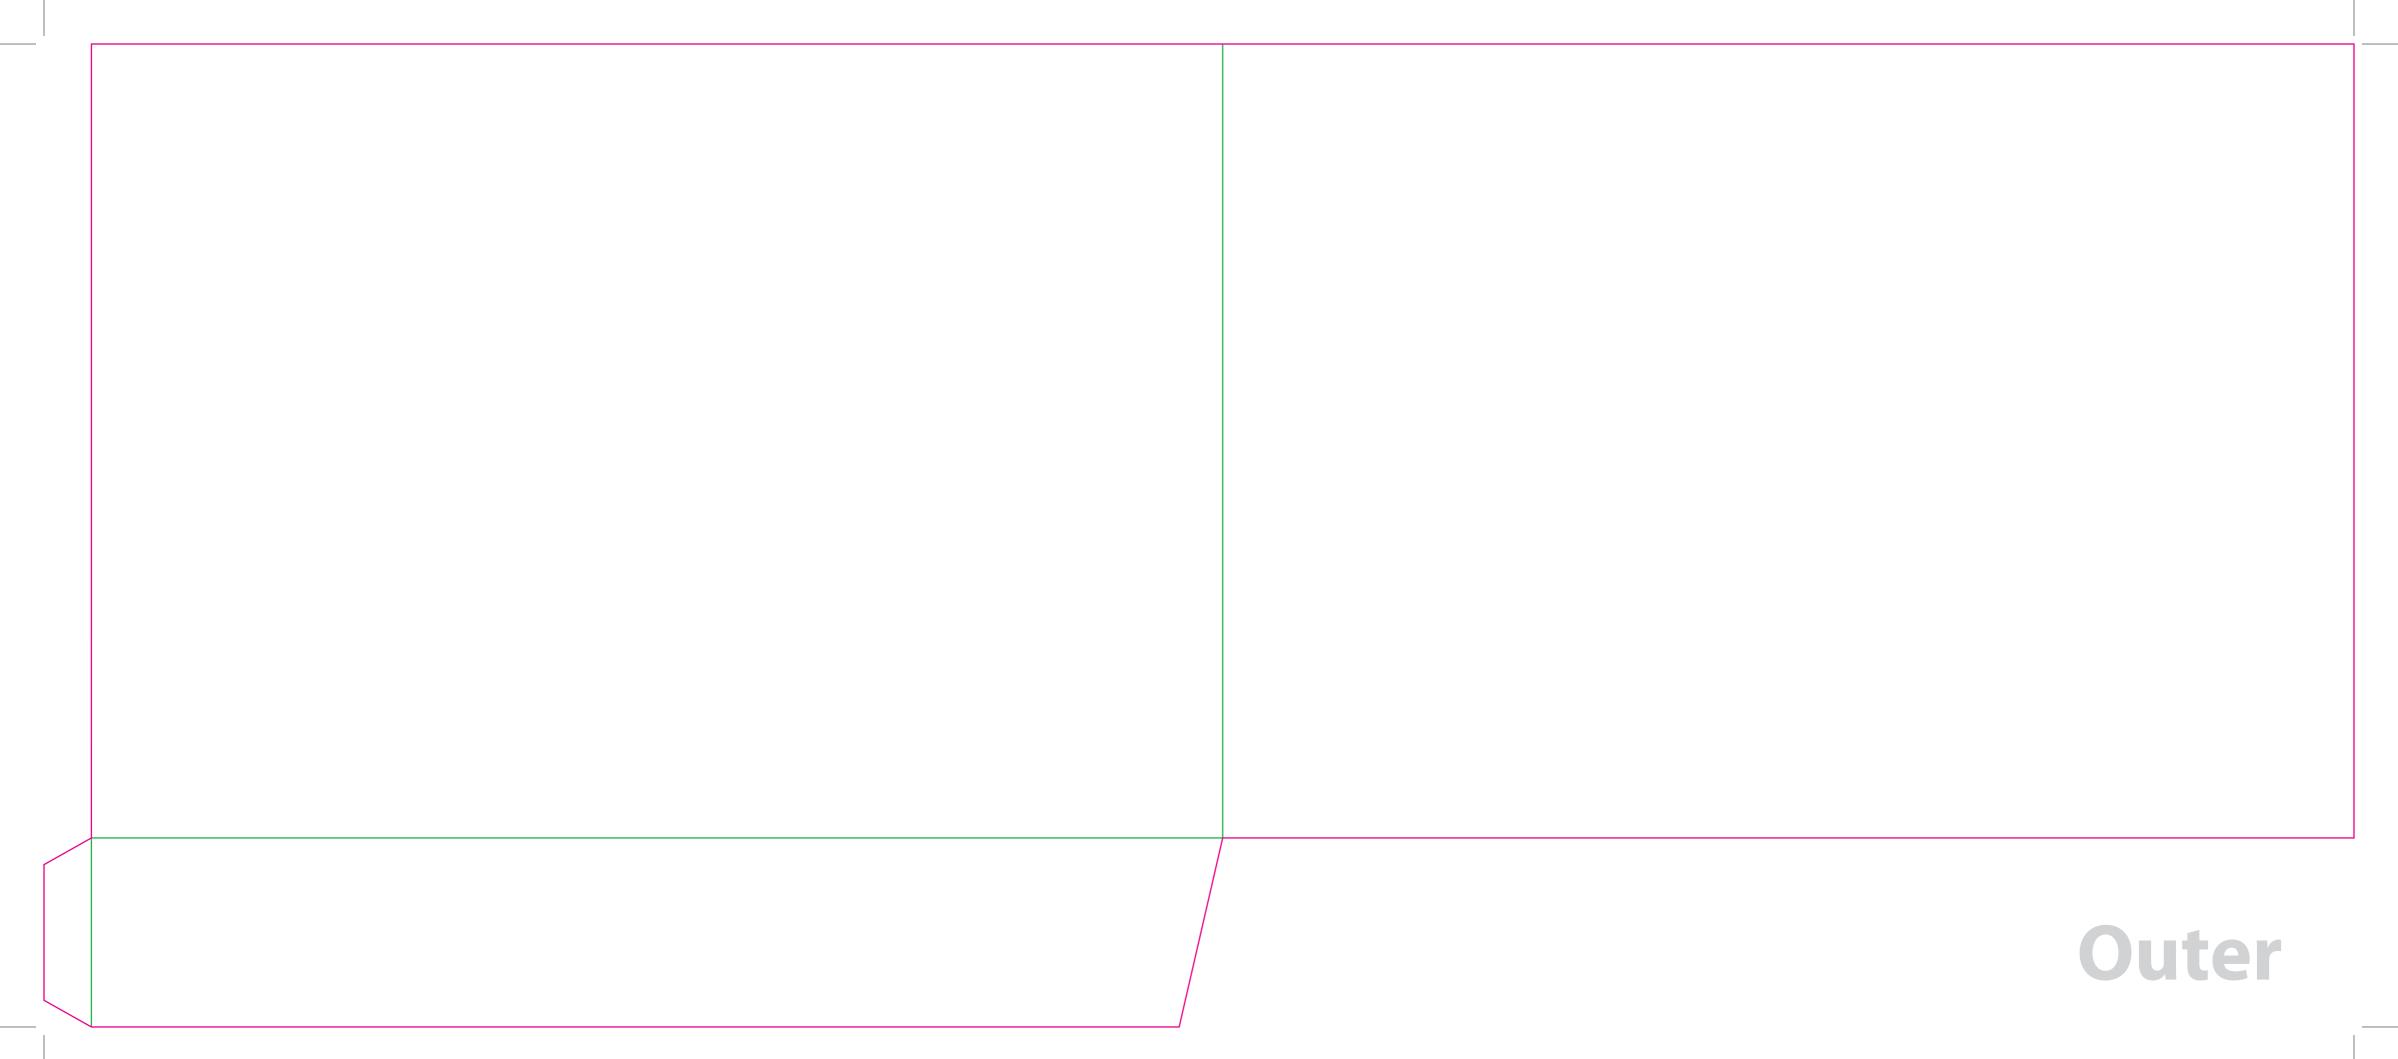

This document is set up to the exact flat size of your chosen folder and contains templates for both the inner and outer. Pink lines show cuts, green lines will be scored and folded. Please do not alter the document size or the colour and position of the lines in this template.

Please provide a minimum of 3mm bleed beyond the outline of the folder on all outer edges.

When creating your artwork, we also recommend a 'quiet area' where no text is placed closer than 8mm to the inside edges and spines of the folder template. This ensures that no text is at risk of being lost when your folders are trimmed.