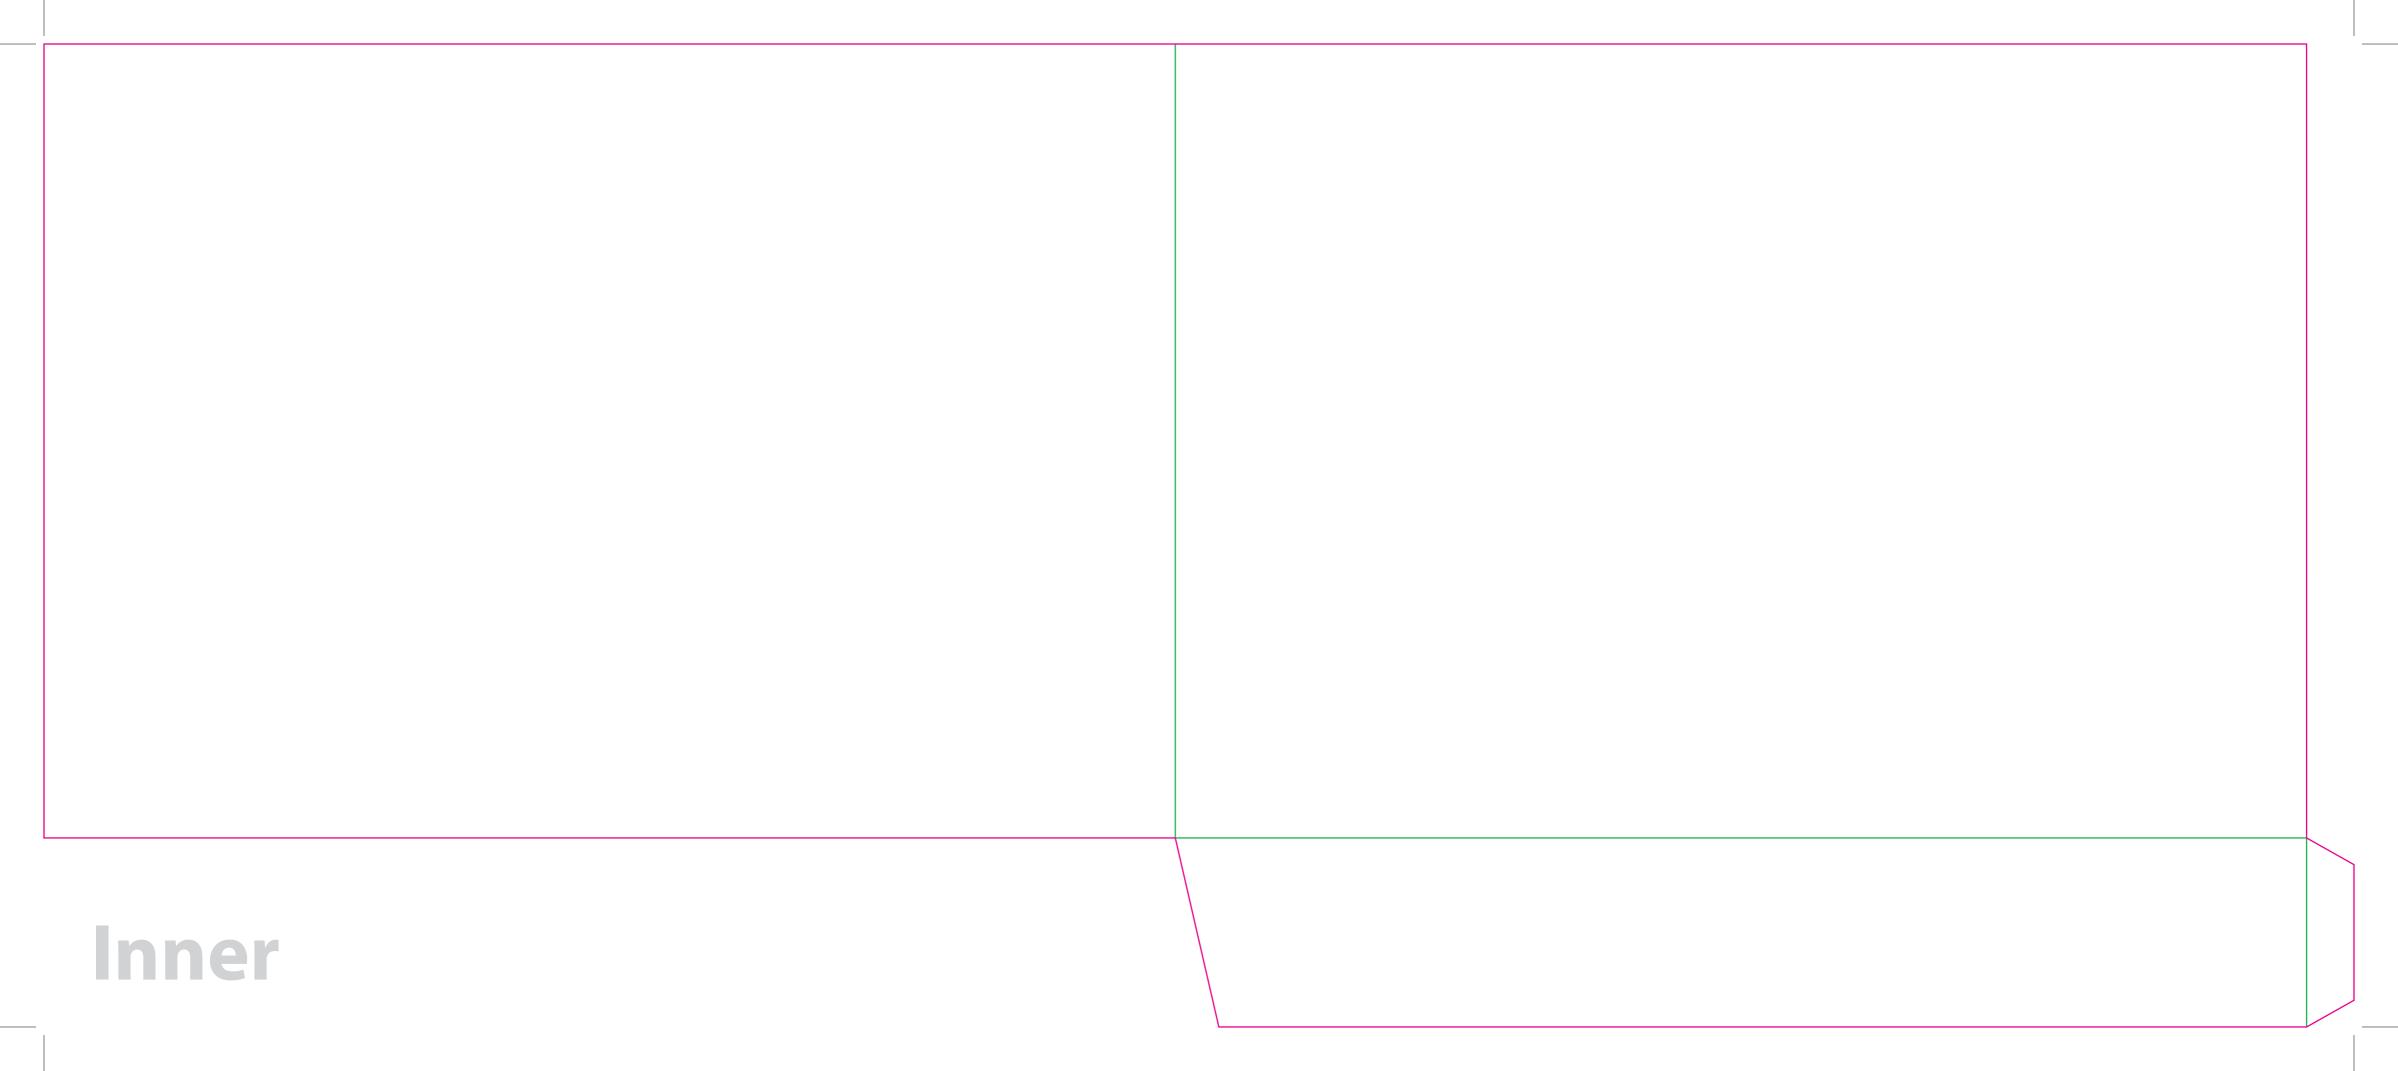

This document is set up to the exact flat size of your chosen folder and contains templates for both the inner and outer. Pink lines show cuts, green lines will be scored and folded. Please do not alter the document size or the colour and position of the lines in this template.

Please provide a minimum of 3mm bleed beyond the outline of the folder on all outer edges.

When creating your artwork, we also recommend a 'quiet area' where no text is placed closer than 8mm to the inside edges and spines of the folder template. This ensures that no text is at risk of being lost when your folders are trimmed.