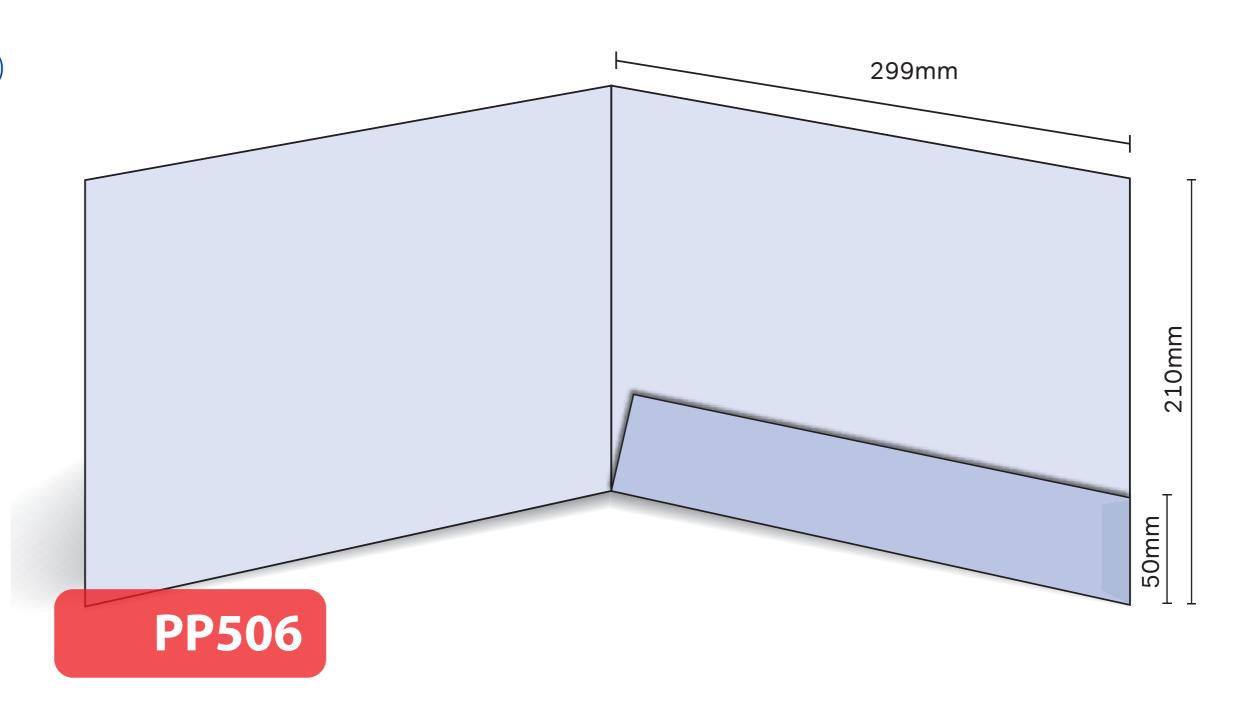

## PP506

Glued
Finished Size 299mm x 210mm - Flap 50mm
Flat Size 611mm x 260mm (incl. tab)
Non-capacity (holds up to 10 standard 80gsm sheets)