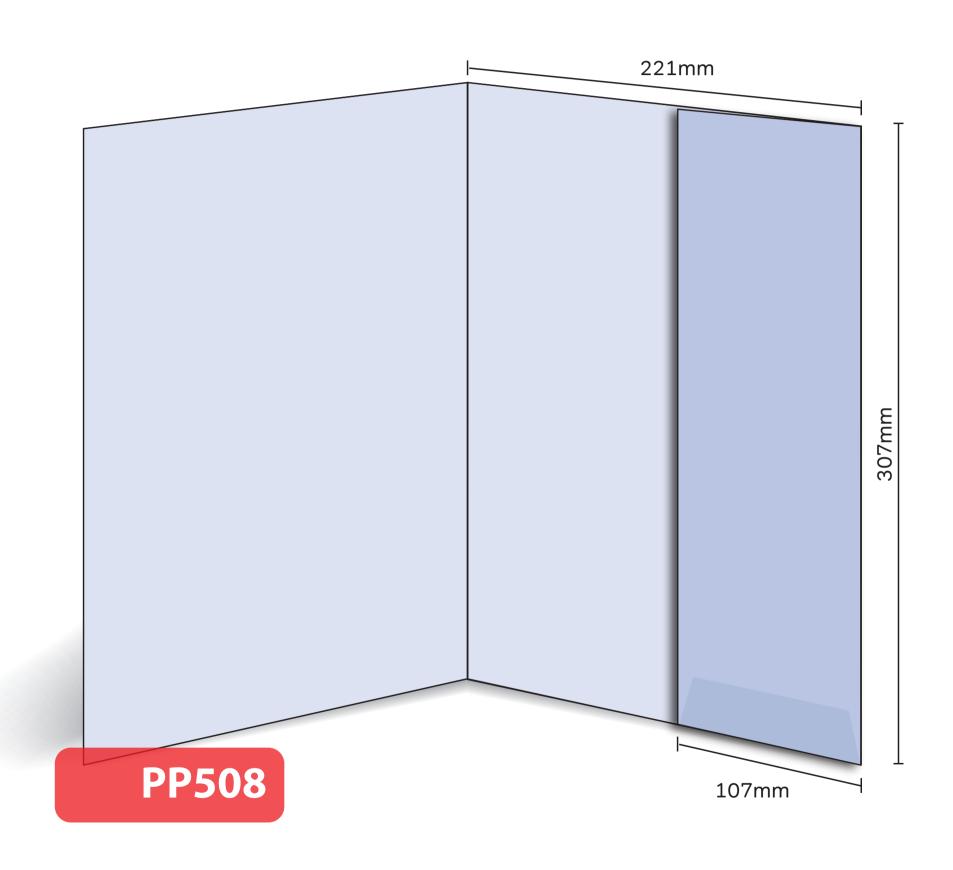

## PP508

## Glued

Finished Size 221mm x 307mm - Flap 107mm Flat Size 549mm x 322mm (incl. tab) Non-capacity (holds up to 10 standard 80gsm sheets)