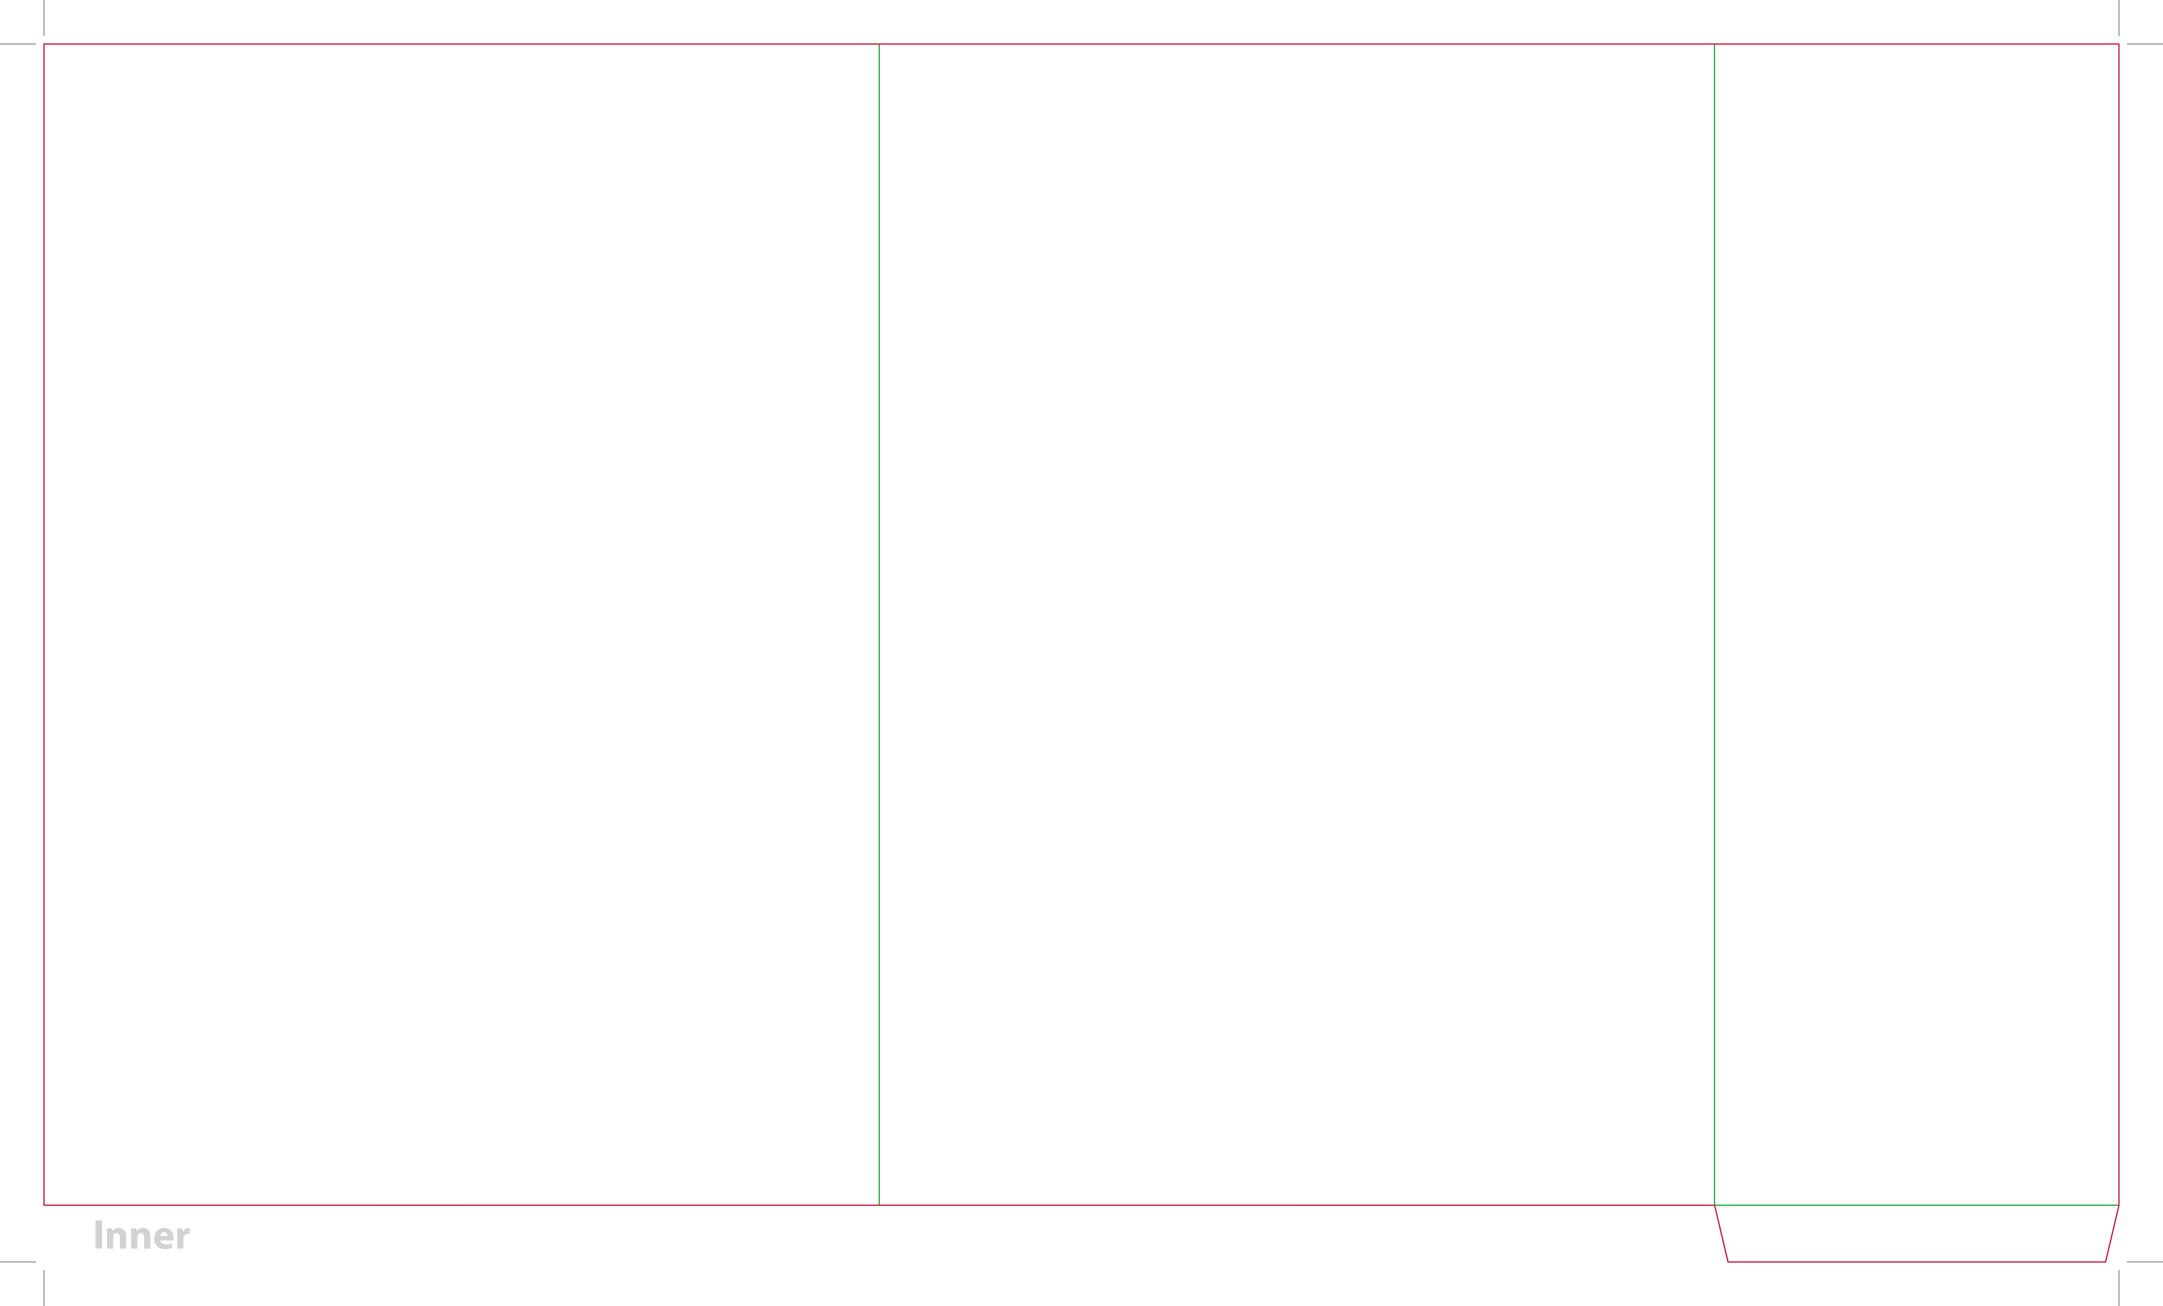

This document is set up to the exact flat size of your chosen folder and contains templates for both the inner and outer. Pink lines show cuts, green lines will be scored and folded. Please do not alter the document size or the colour and position of the lines in this template.

Please provide a minimum of 3mm bleed beyond the outline of the folder on all outer edges.

When creating your artwork, we also recommend a 'quiet area' where no text is placed closer than 8mm to the inside edges and spines of the folder template. This ensures that no text is at risk of being lost when your folders are trimmed.