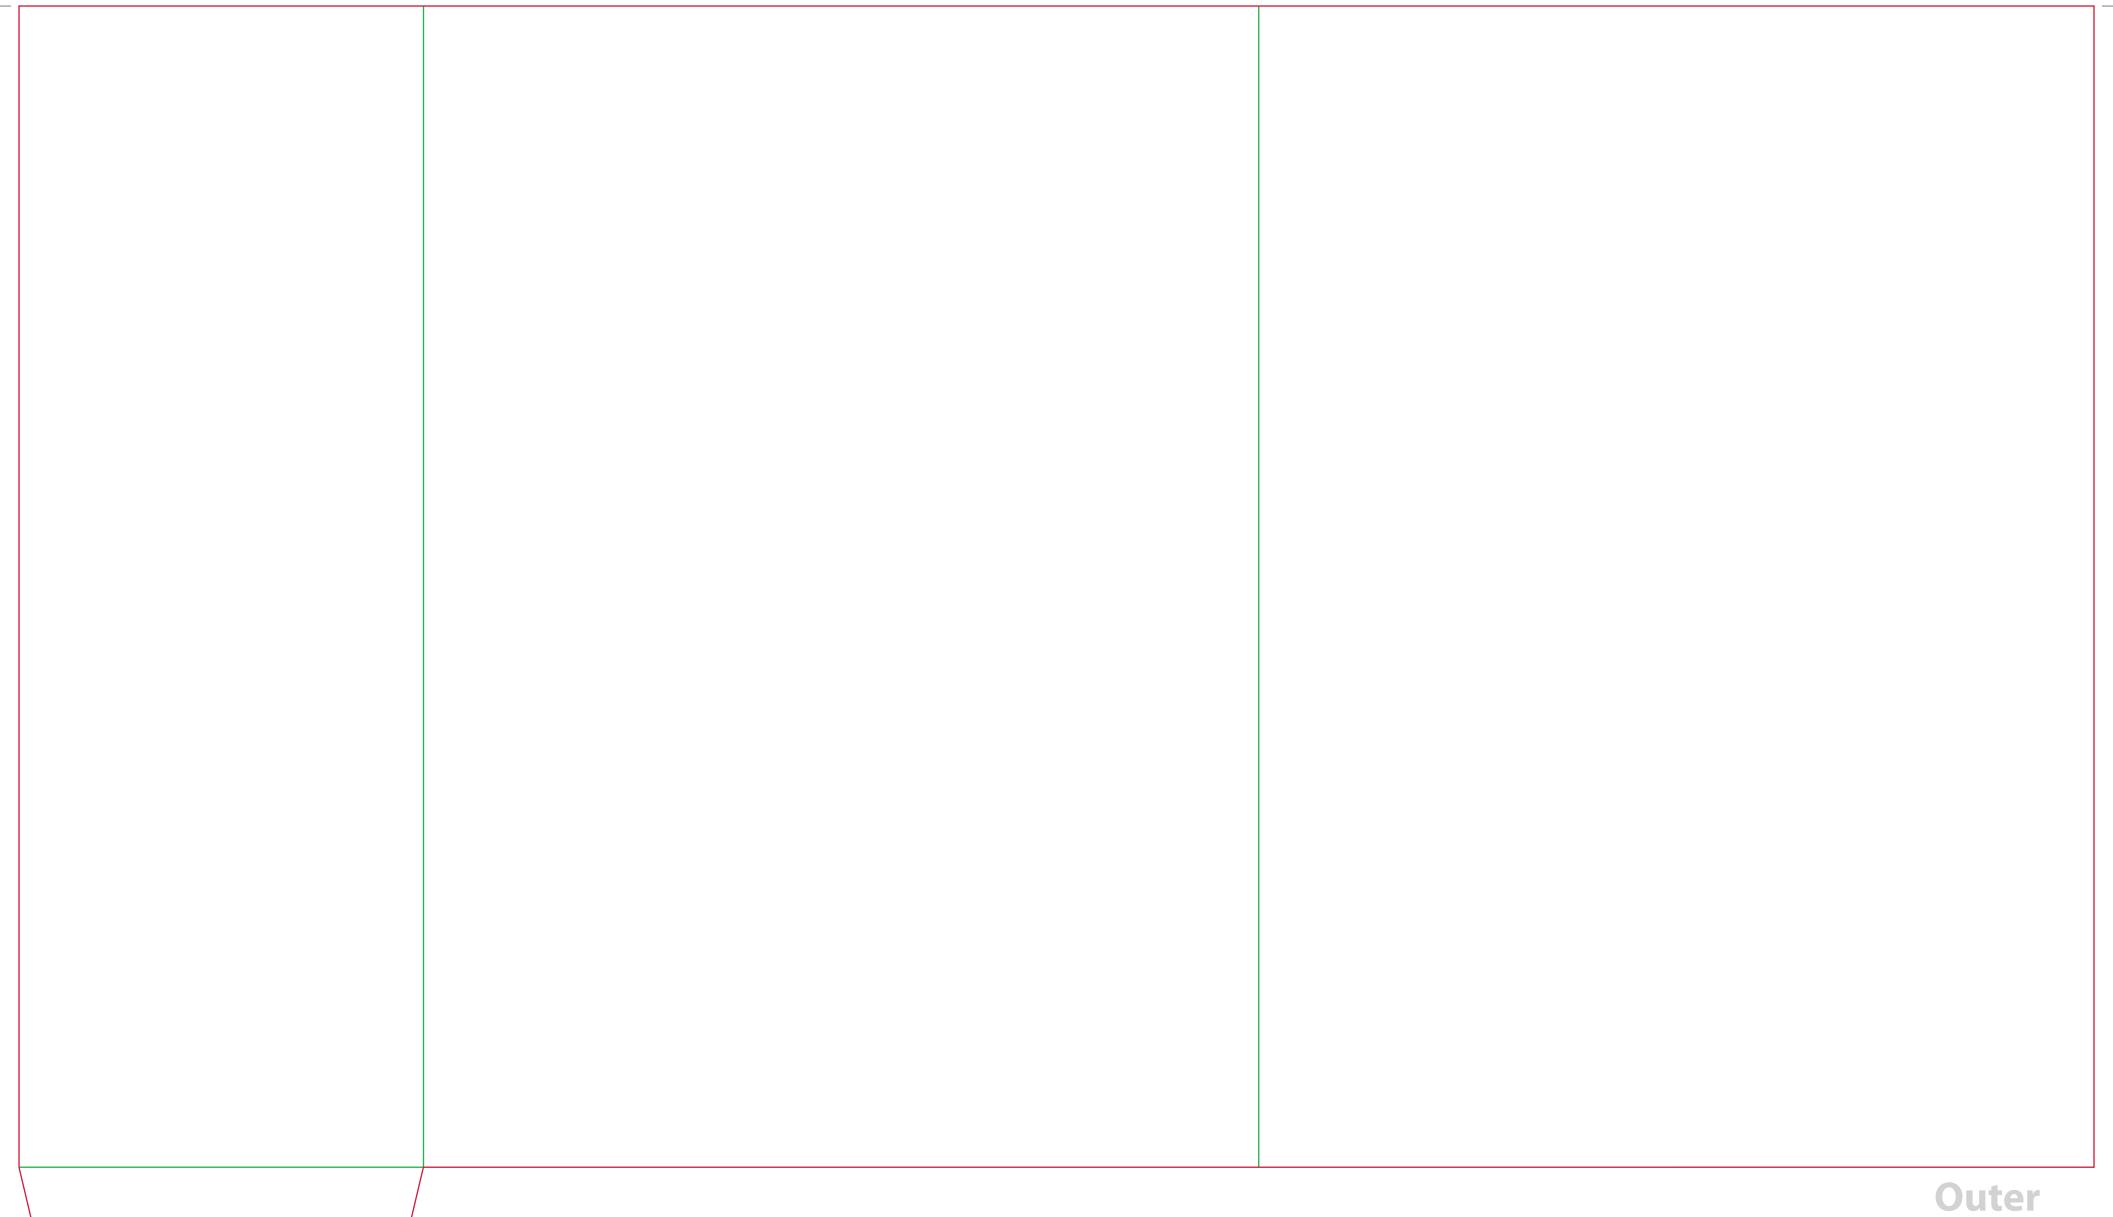

This document is set up to the exact flat size of your chosen folder and contains templates for both the inner and outer. Pink lines show cuts, green lines will be scored and folded. Please do not alter the document size or the colour and position of the lines in this template.

Please provide a minimum of 3mm bleed beyond the outline of the folder on all outer edges.

When creating your artwork, we also recommend a 'quiet area' where no text is placed closer than 8mm to the inside edges and spines of the folder template. This ensures that no text is at risk of being lost when your folders are trimmed.