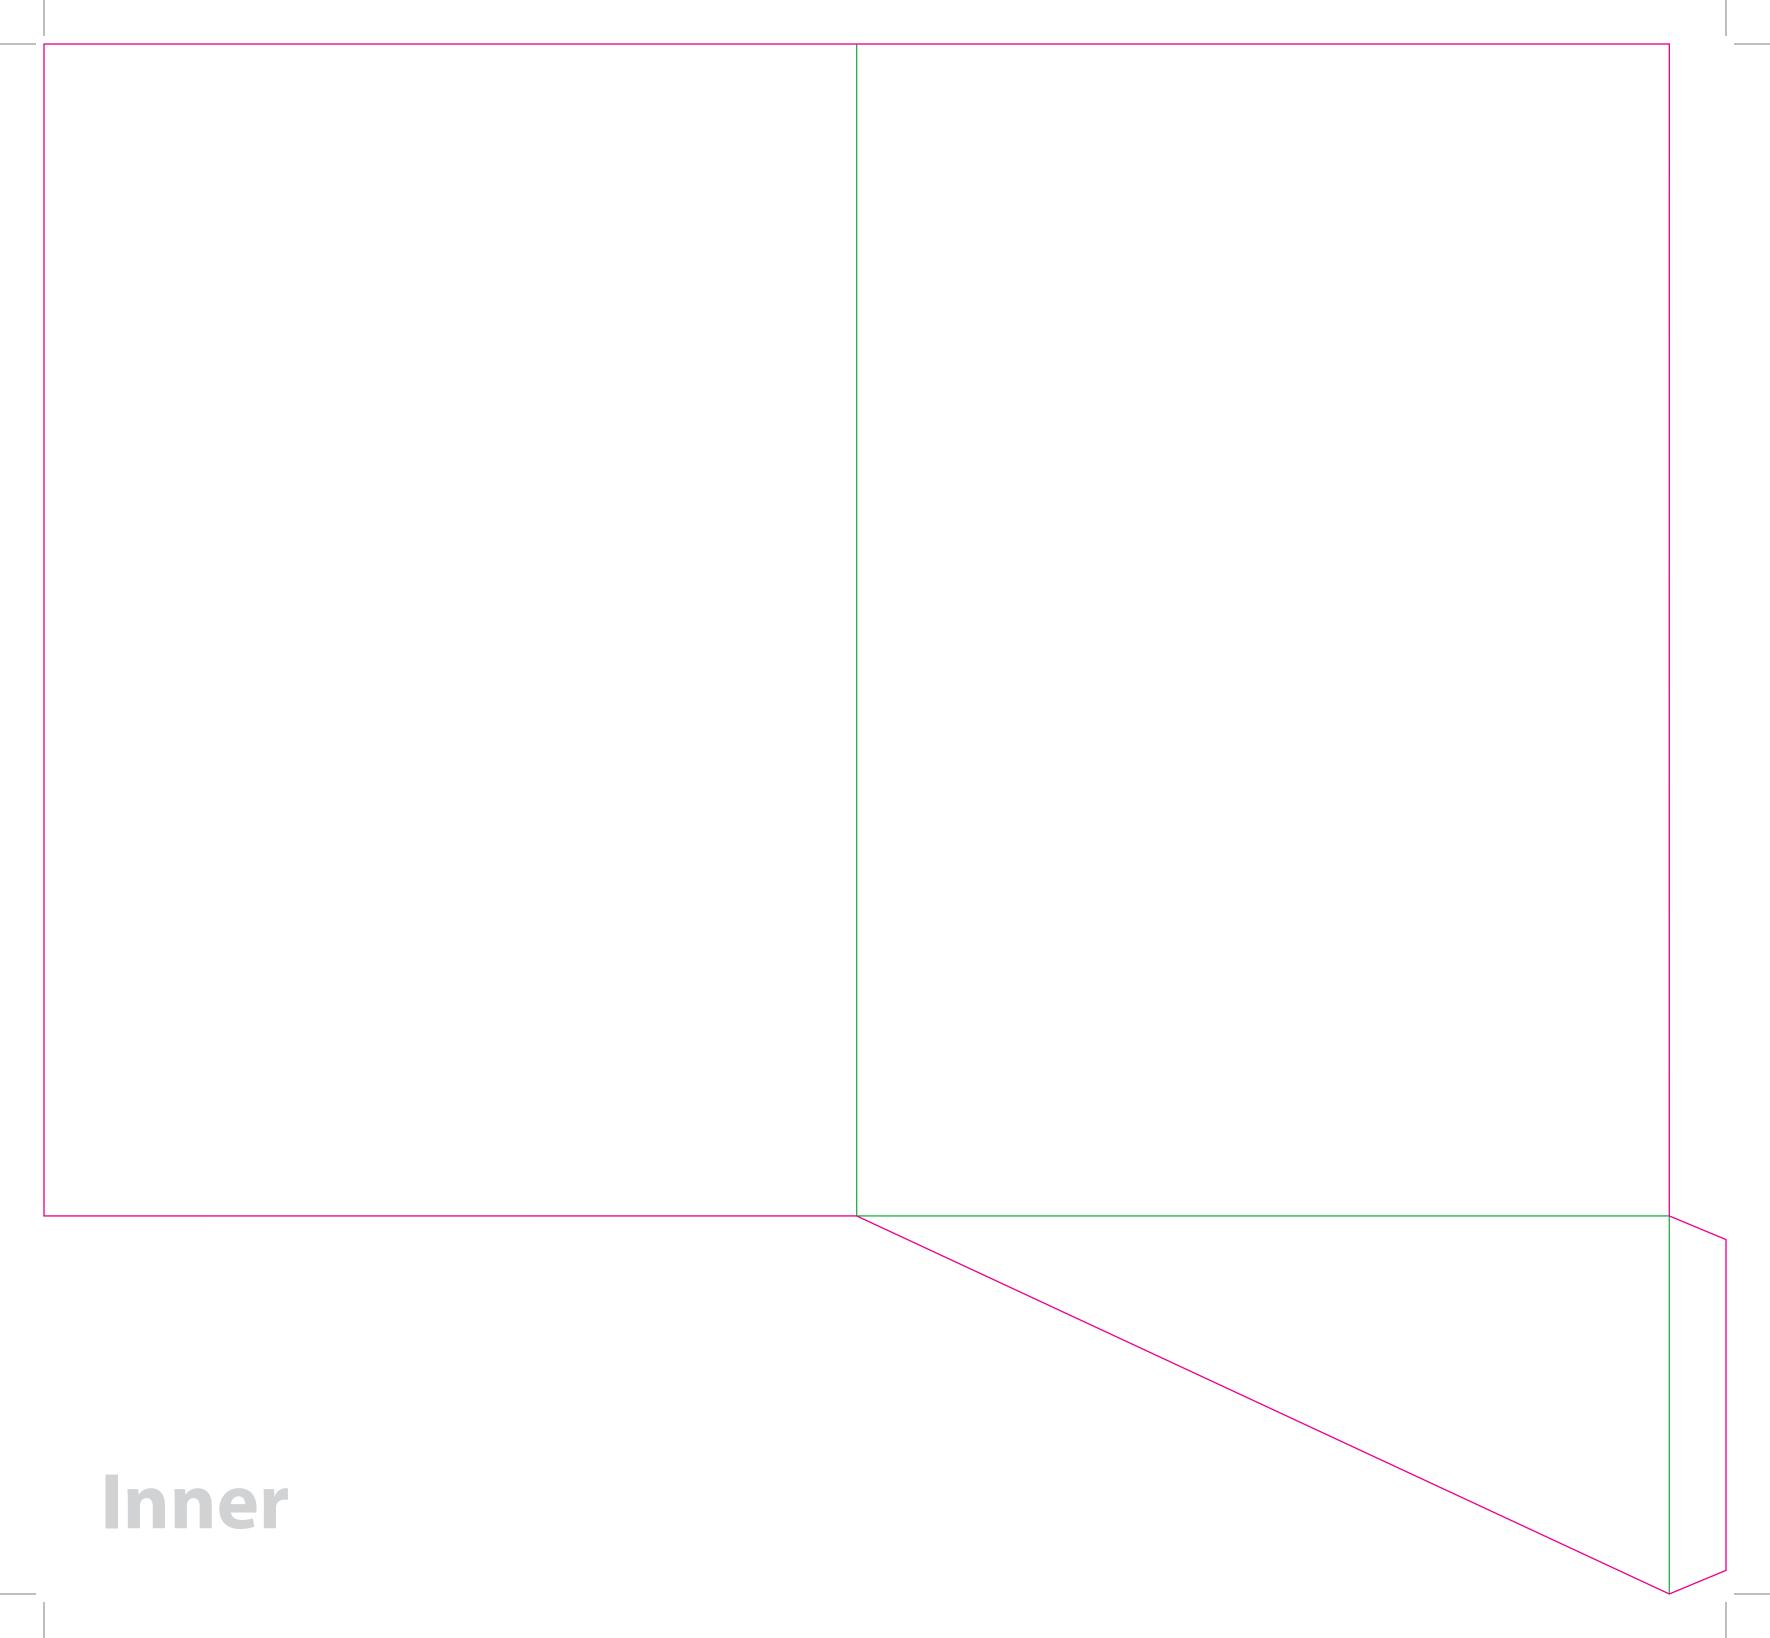

This document is set up to the exact flat size of your chosen folder and contains templates for both the inner and outer. Pink lines show cuts, green lines will be scored and folded. Please do not alter the document size or the colour and position of the lines in this template.

Please provide a minimum of 3mm bleed beyond the outline of the folder on all outer edges.

When creating your artwork, we also recommend a 'quiet area' where no text is placed closer than 8mm to the inside edges and spines of the folder template. This ensures that no text is at risk of being lost when your folders are trimmed.