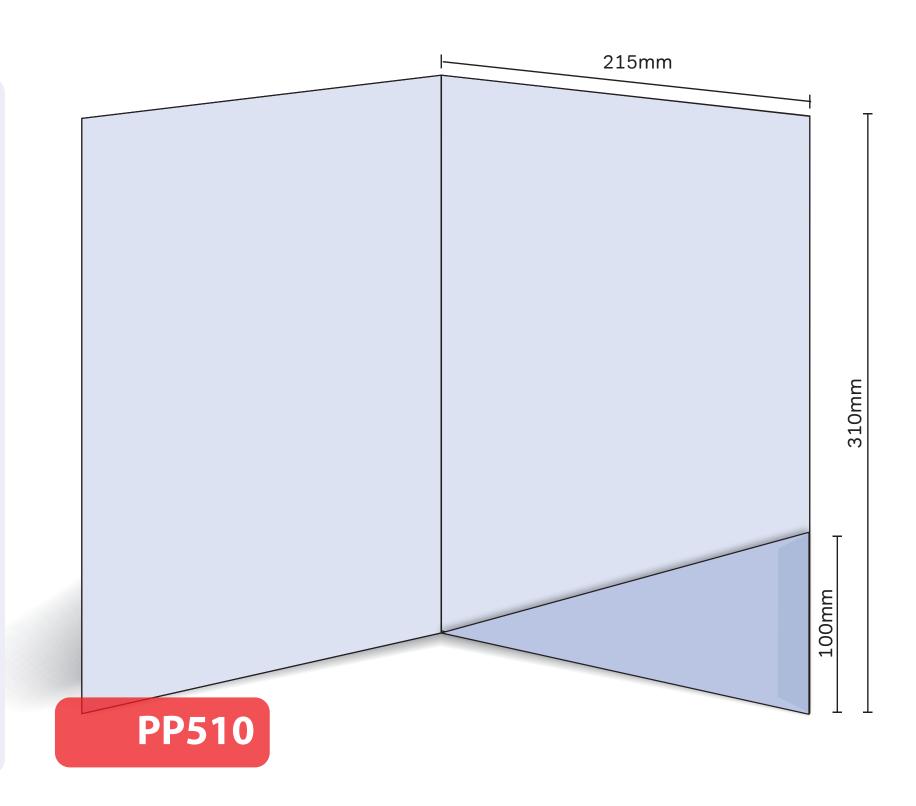

## PP510

Glued
Finished Size 215mm x 310mm - Flap 100mm
Flat Size 445mm x 410mm (incl. tab)
Non-capacity (holds up to 10 standard 80gsm sheets)

This document is set up to the exact flat size of your chosen folder and contains templates for both the inner and outer. Pink lines show cuts, green lines will be scored and folded. Please do not alter the document size or the colour and position of the lines in this template.