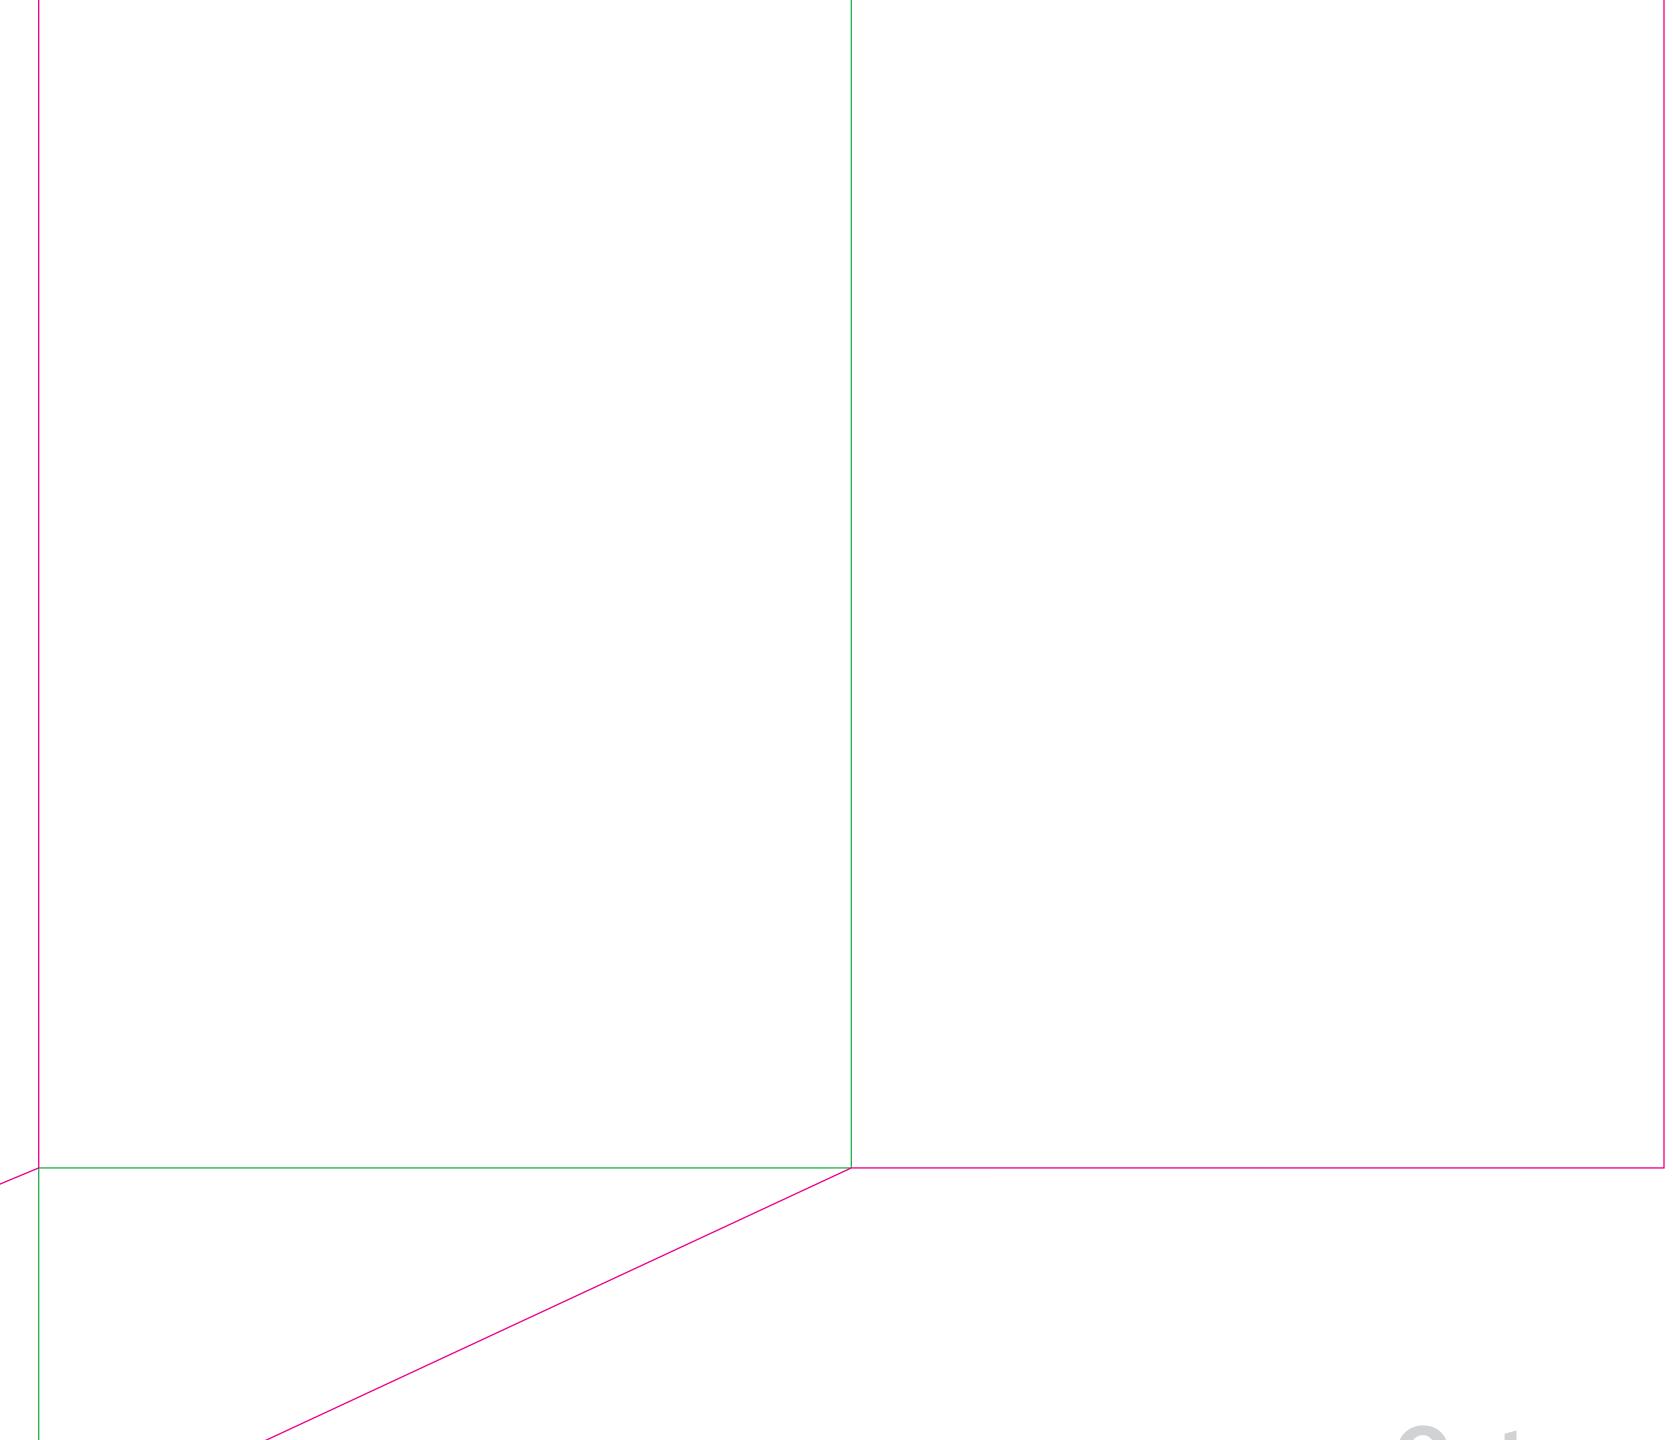

This document is set up to the exact flat size of your chosen folder and contains templates for both the inner and outer. Pink lines show cuts, green lines will be scored and folded. Please do not alter the document size or the colour and position of the lines in this template.

For further information and instructions please refer to our artwork guidlines at: www.printplusgroup.com/supplying-artwork.html

Outer