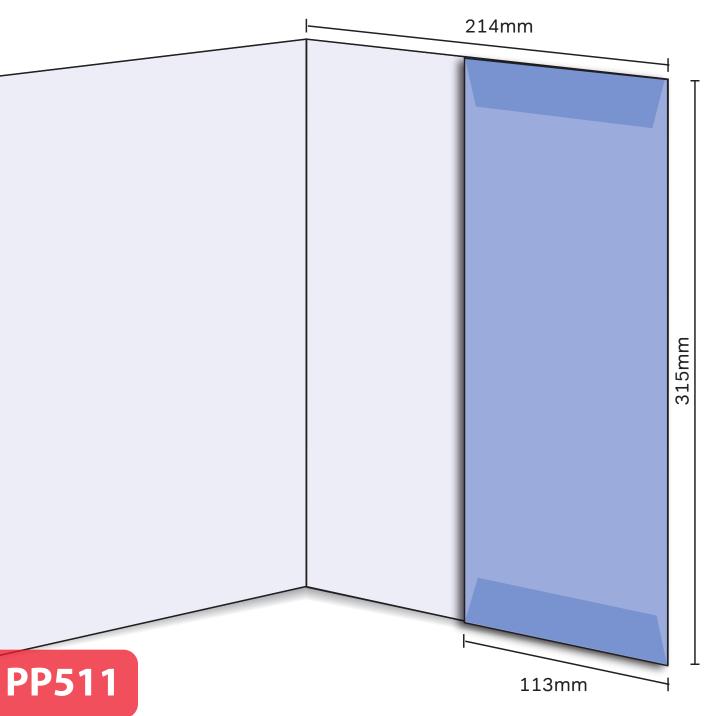

## **PP511**

## Glued Finished Size 214mm x 315mm - Flap 113mm Flat Size 541mm x 345mm (incl. tab) Non-capacity (holds up to 10 standard 80gsm sheets)