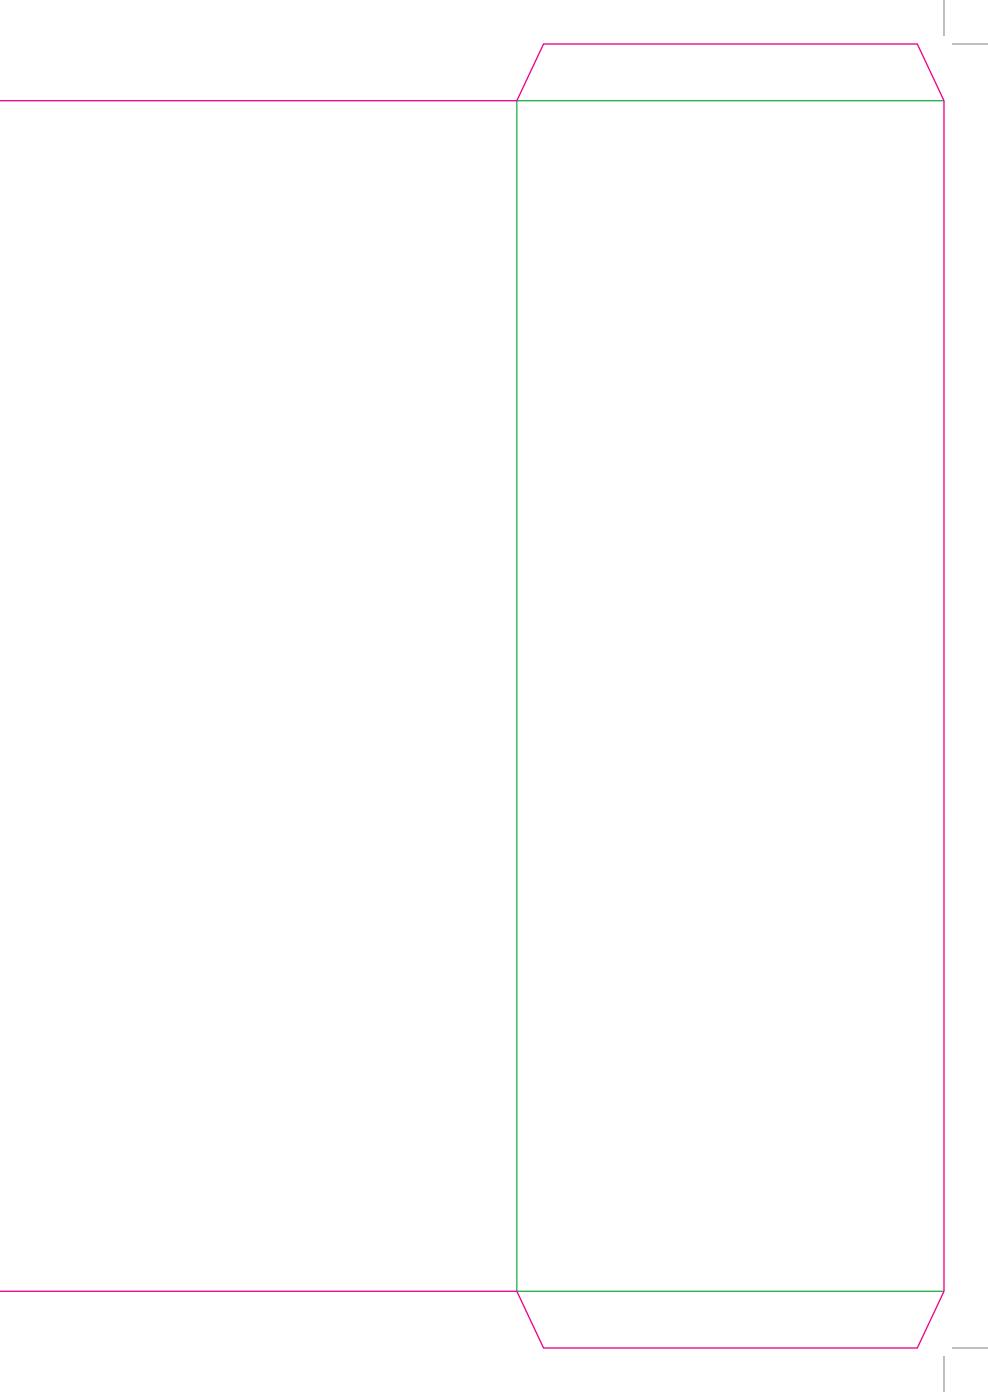

This document is set up to the exact flat size of your chosen folder and contains templates for both the inner and outer. Pink lines show cuts, green lines will be scored and folded. Please do not alter the document size or the colour and position of the lines in this template.

## Inner