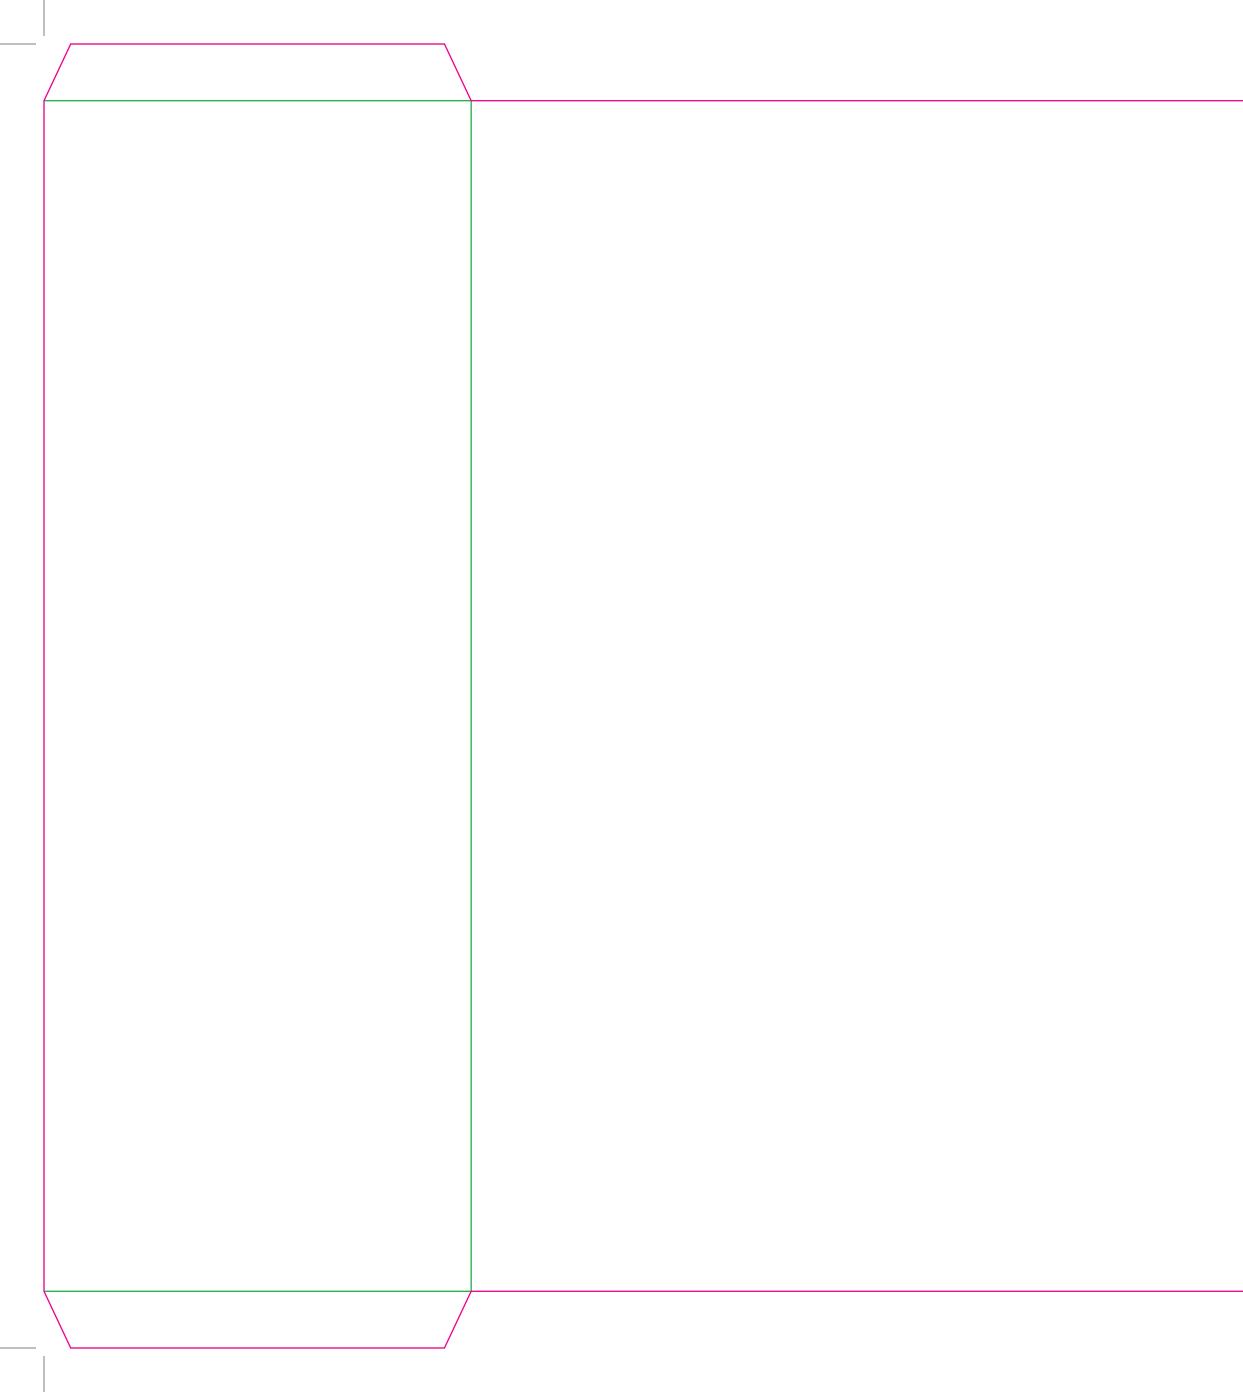

This document is set up to the exact flat size of your chosen folder and contains templates for both the inner and outer. Pink lines show cuts, green lines will be scored and folded. Please do not alter the document size or the colour and position of the lines in this template.

## Inner