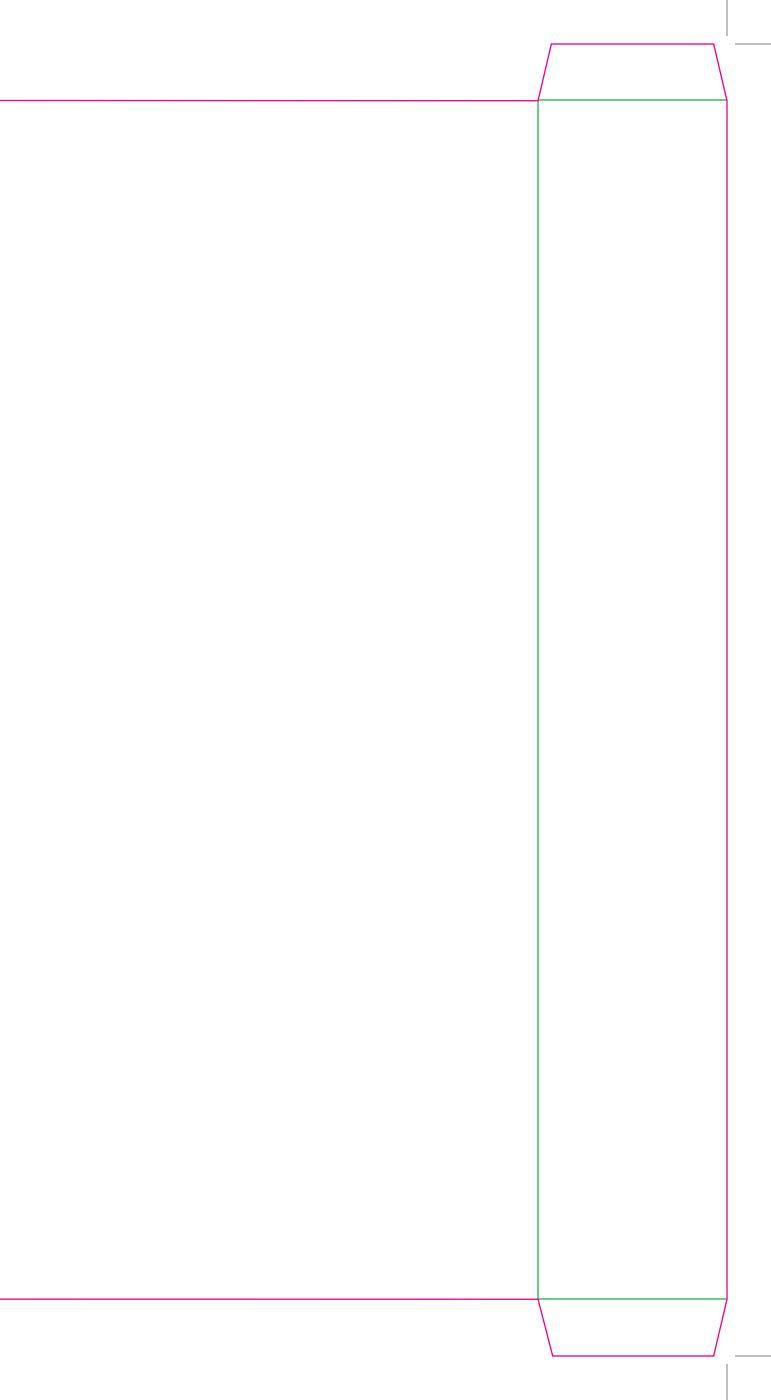

This document is set up to the exact flat size of your chosen folder and contains templates for both the inner and outer. Pink lines show cuts, green lines will be scored and folded. Please do not alter the document size or the colour and position of the lines in this template.