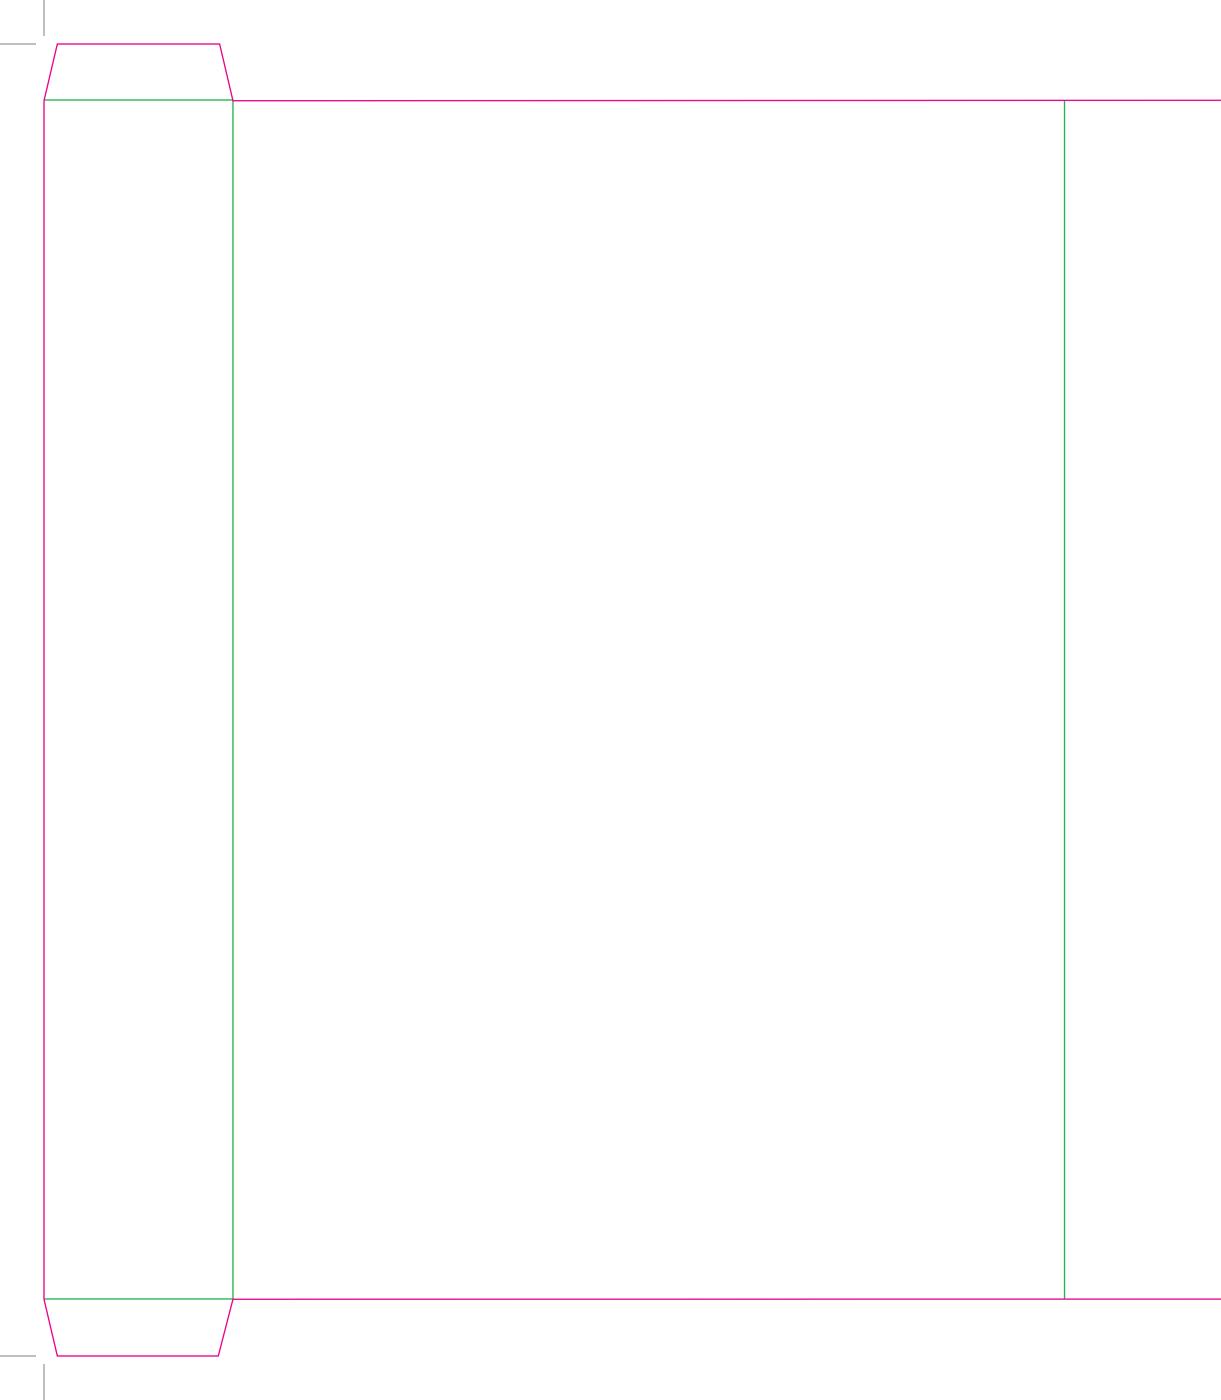

This document is set up to the exact flat size of your chosen folder and contains templates for both the inner and outer. Pink lines show cuts, green lines will be scored and folded. Please do not alter the document size or the colour and position of the lines in this template.

## Inner