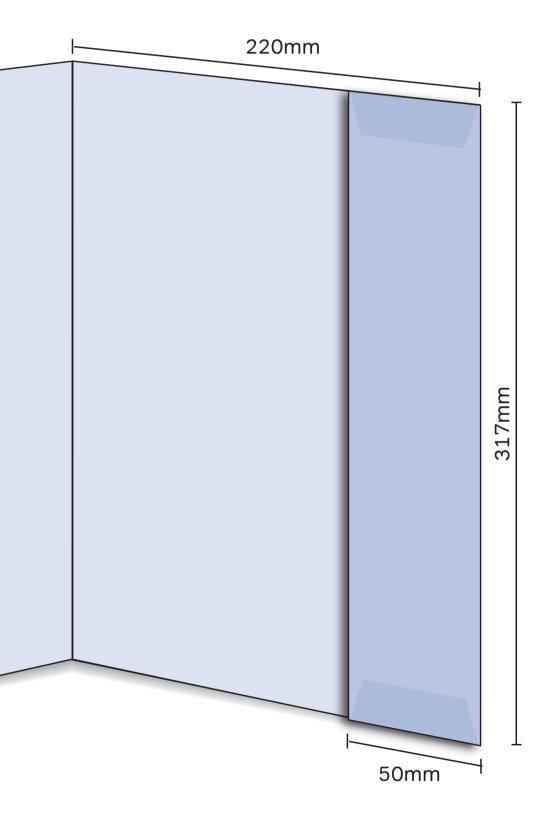

## Glued Finished Size 220mm x 317mm - Flap 50mm Flat Size 490mm x 347mm (incl. tab) Non-capacity (holds up to 10 standard 80gsm sheets)