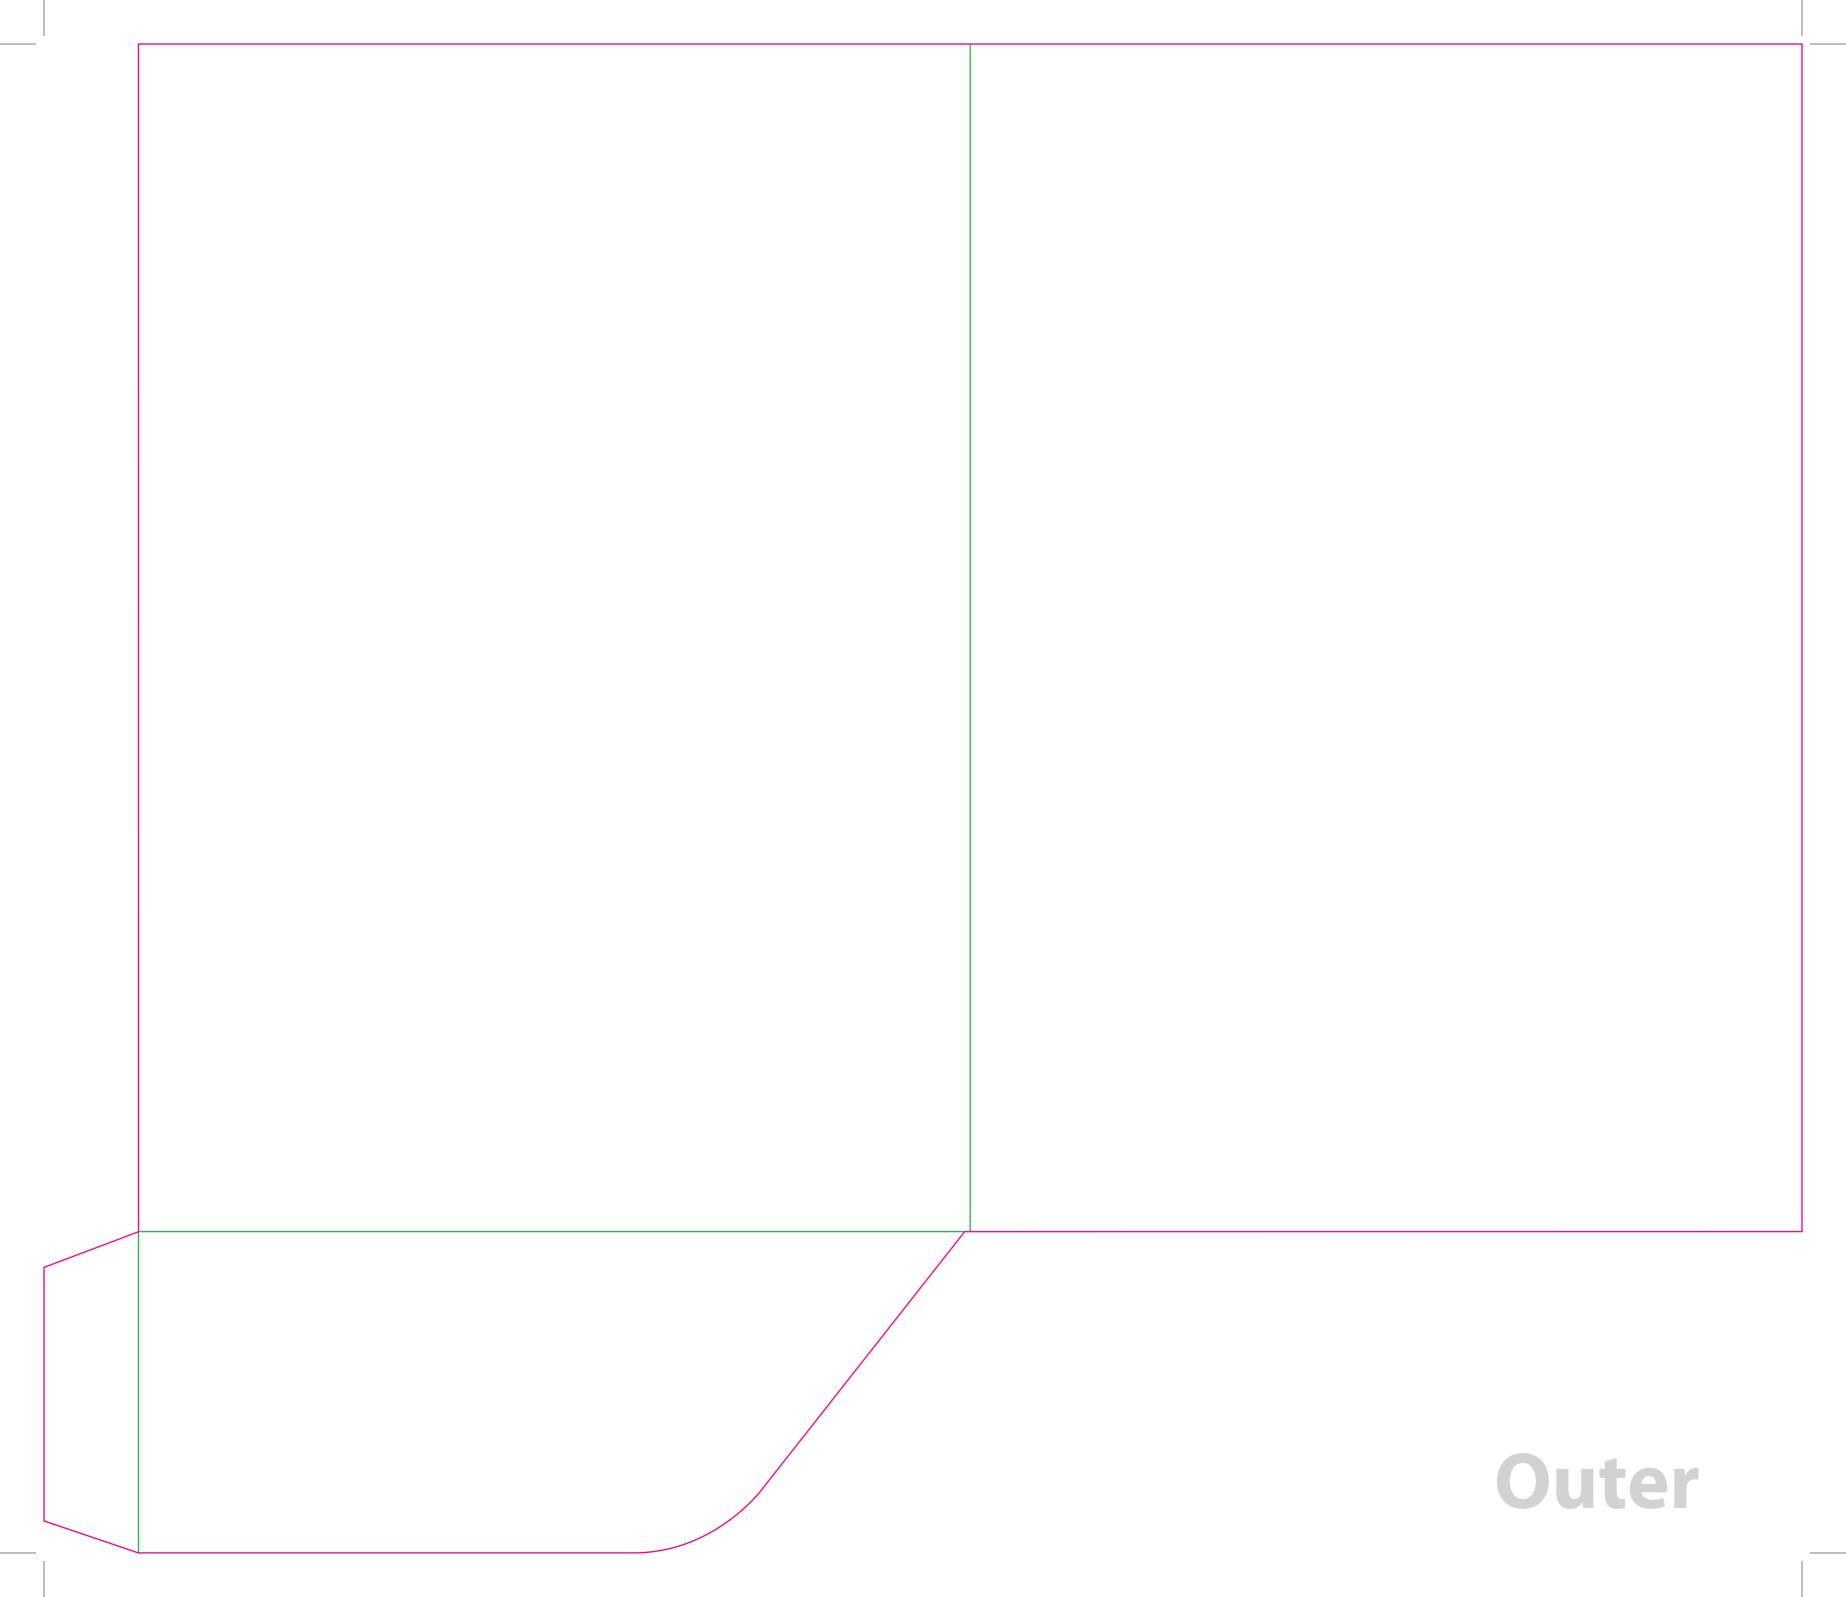

This document is set up to the exact flat size of your chosen folder and contains templates for both the inner and outer. Pink lines show cuts, green lines will be scored and folded. Please do not alter the document size or the colour and position of the lines in this template.

Please provide a minimum of 3mm bleed beyond the outline of the folder on all outer edges.

When creating your artwork, we also recommend a 'quiet area' where no text is placed closer than 8mm to the inside edges and spines of the folder template. This ensures that no text is at risk of being lost when your folders are trimmed.