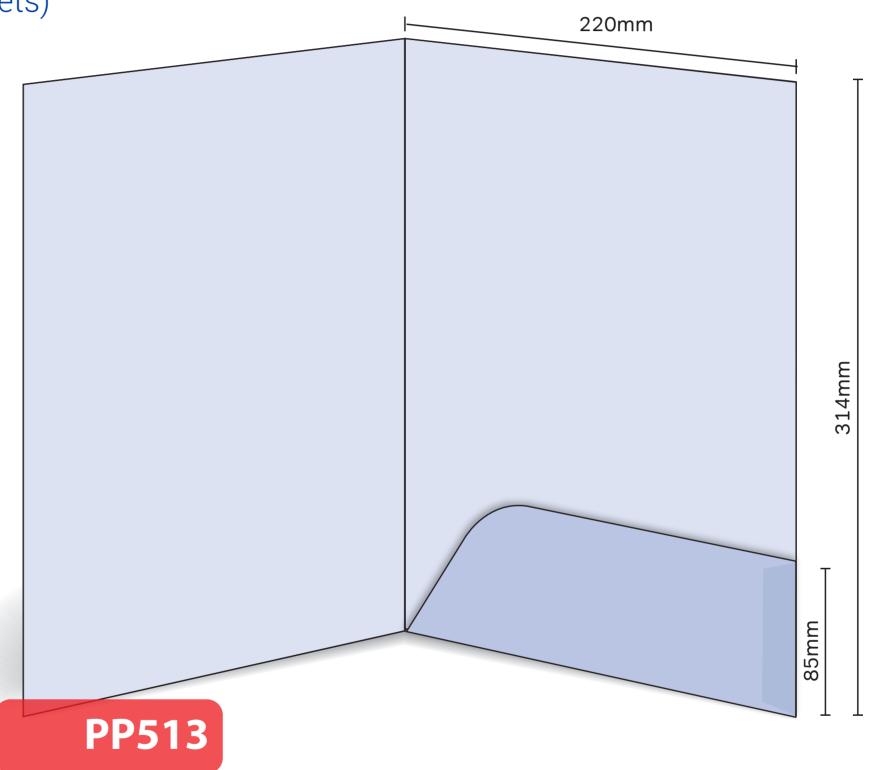

## PP513

Glued
Finished Size 220mm x 314mm - Flap 85mm
Flat Size 465mm x 399mm (incl. tab)
Non-capacity (holds up to 10 standard 80gsm sheets)