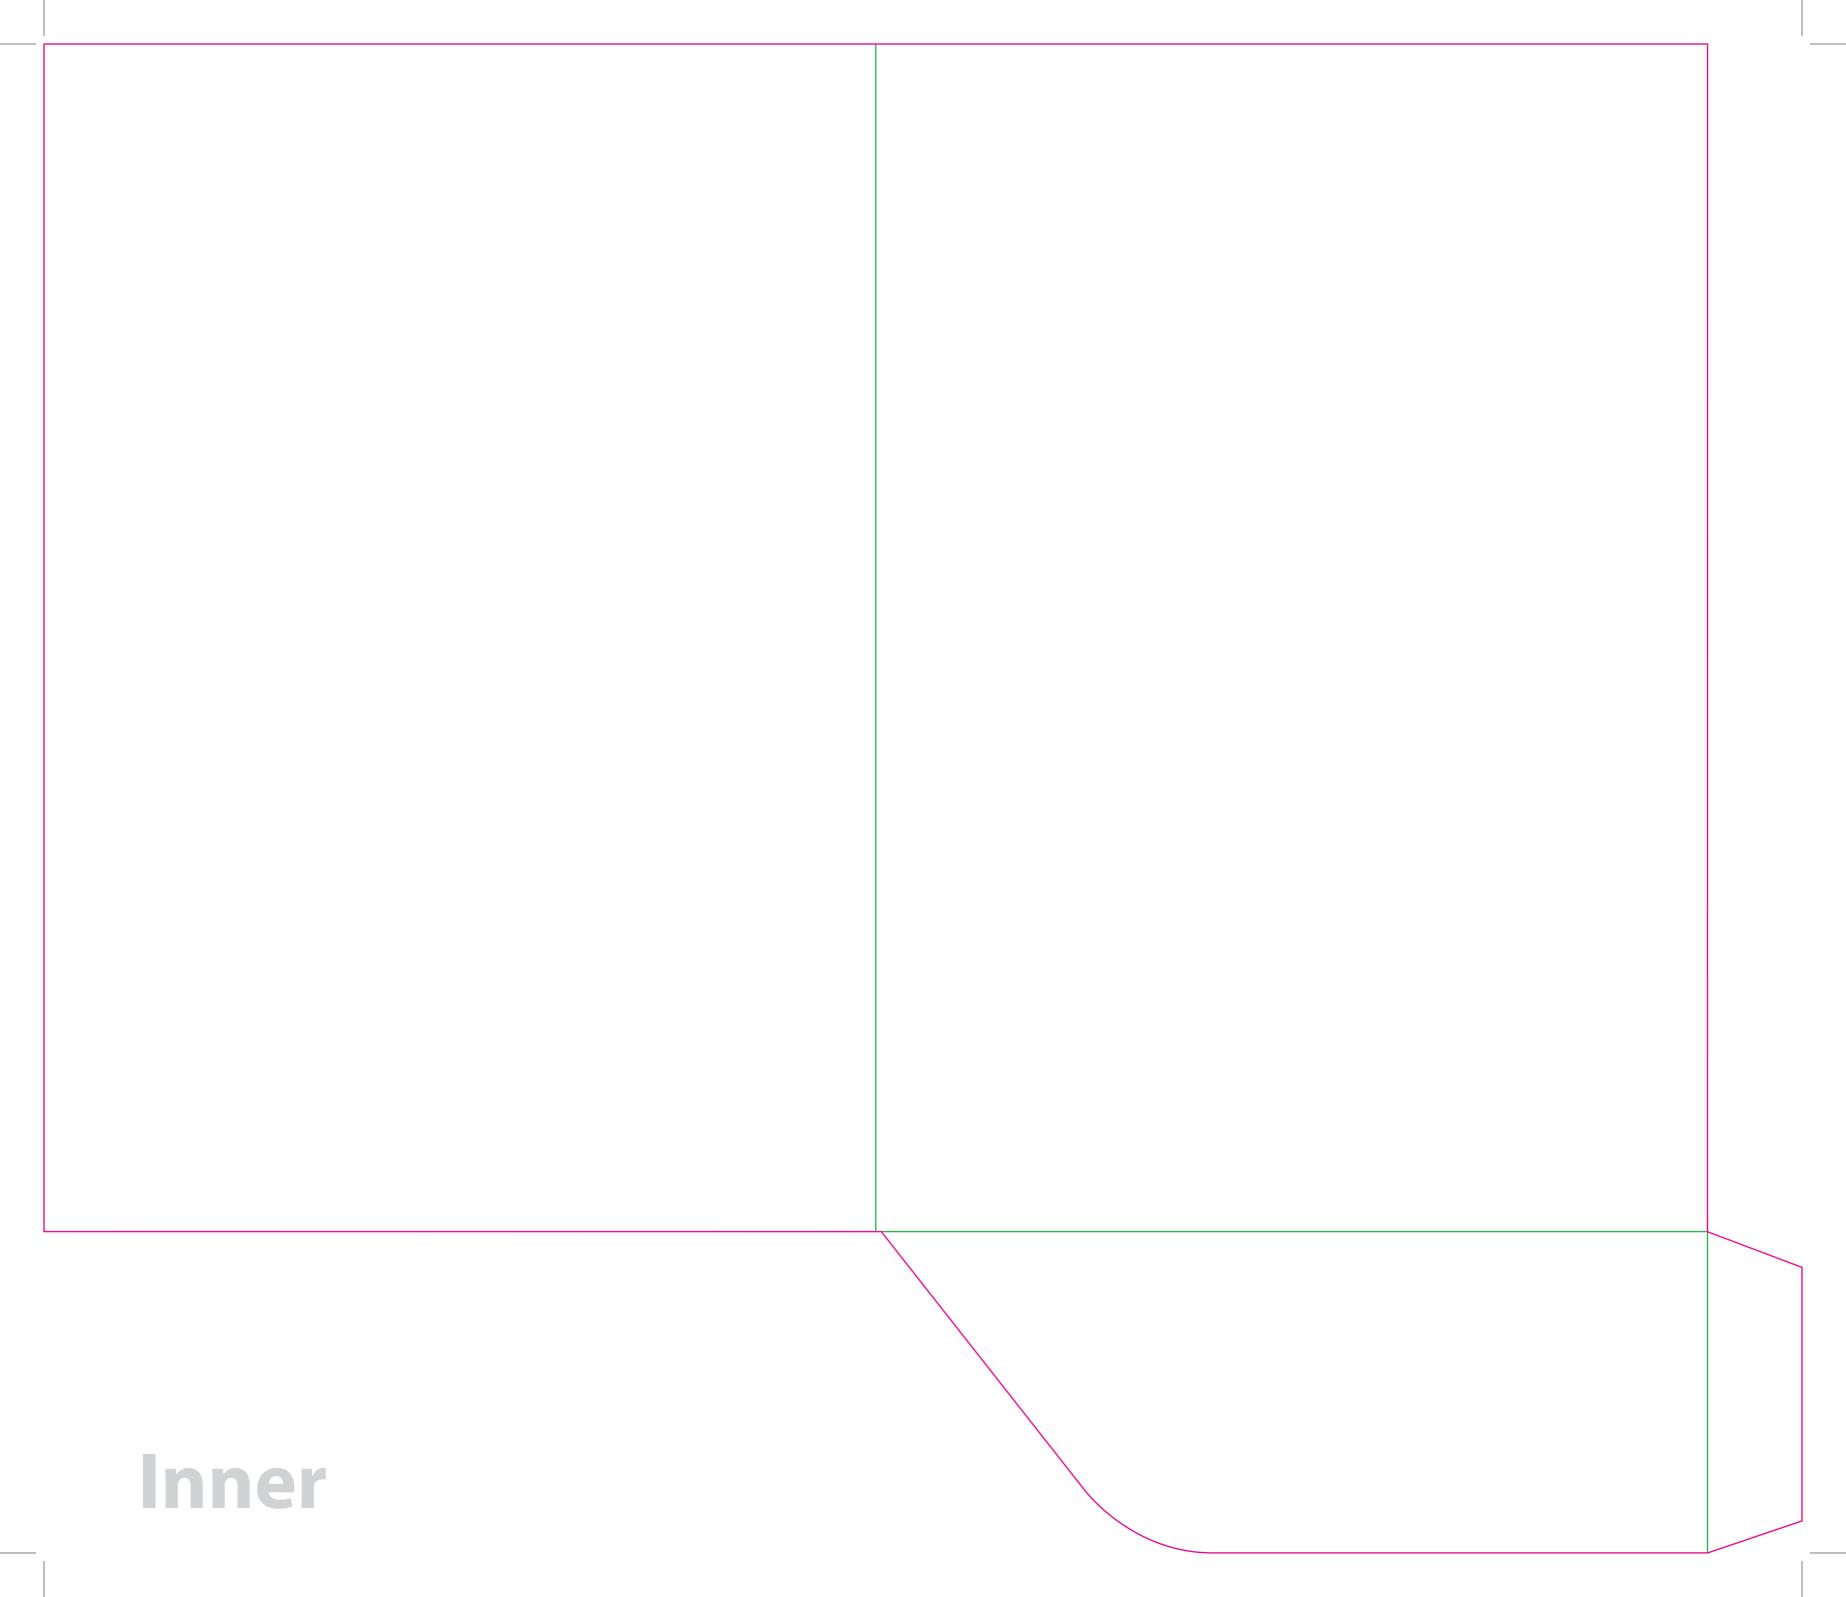

This document is set up to the exact flat size of your chosen folder and contains templates for both the inner and outer. Pink lines show cuts, green lines will be scored and folded. Please do not alter the document size or the colour and position of the lines in this template.

Please provide a minimum of 3mm bleed beyond the outline of the folder on all outer edges.

When creating your artwork, we also recommend a 'quiet area' where no text is placed closer than 8mm to the inside edges and spines of the folder template. This ensures that no text is at risk of being lost when your folders are trimmed.