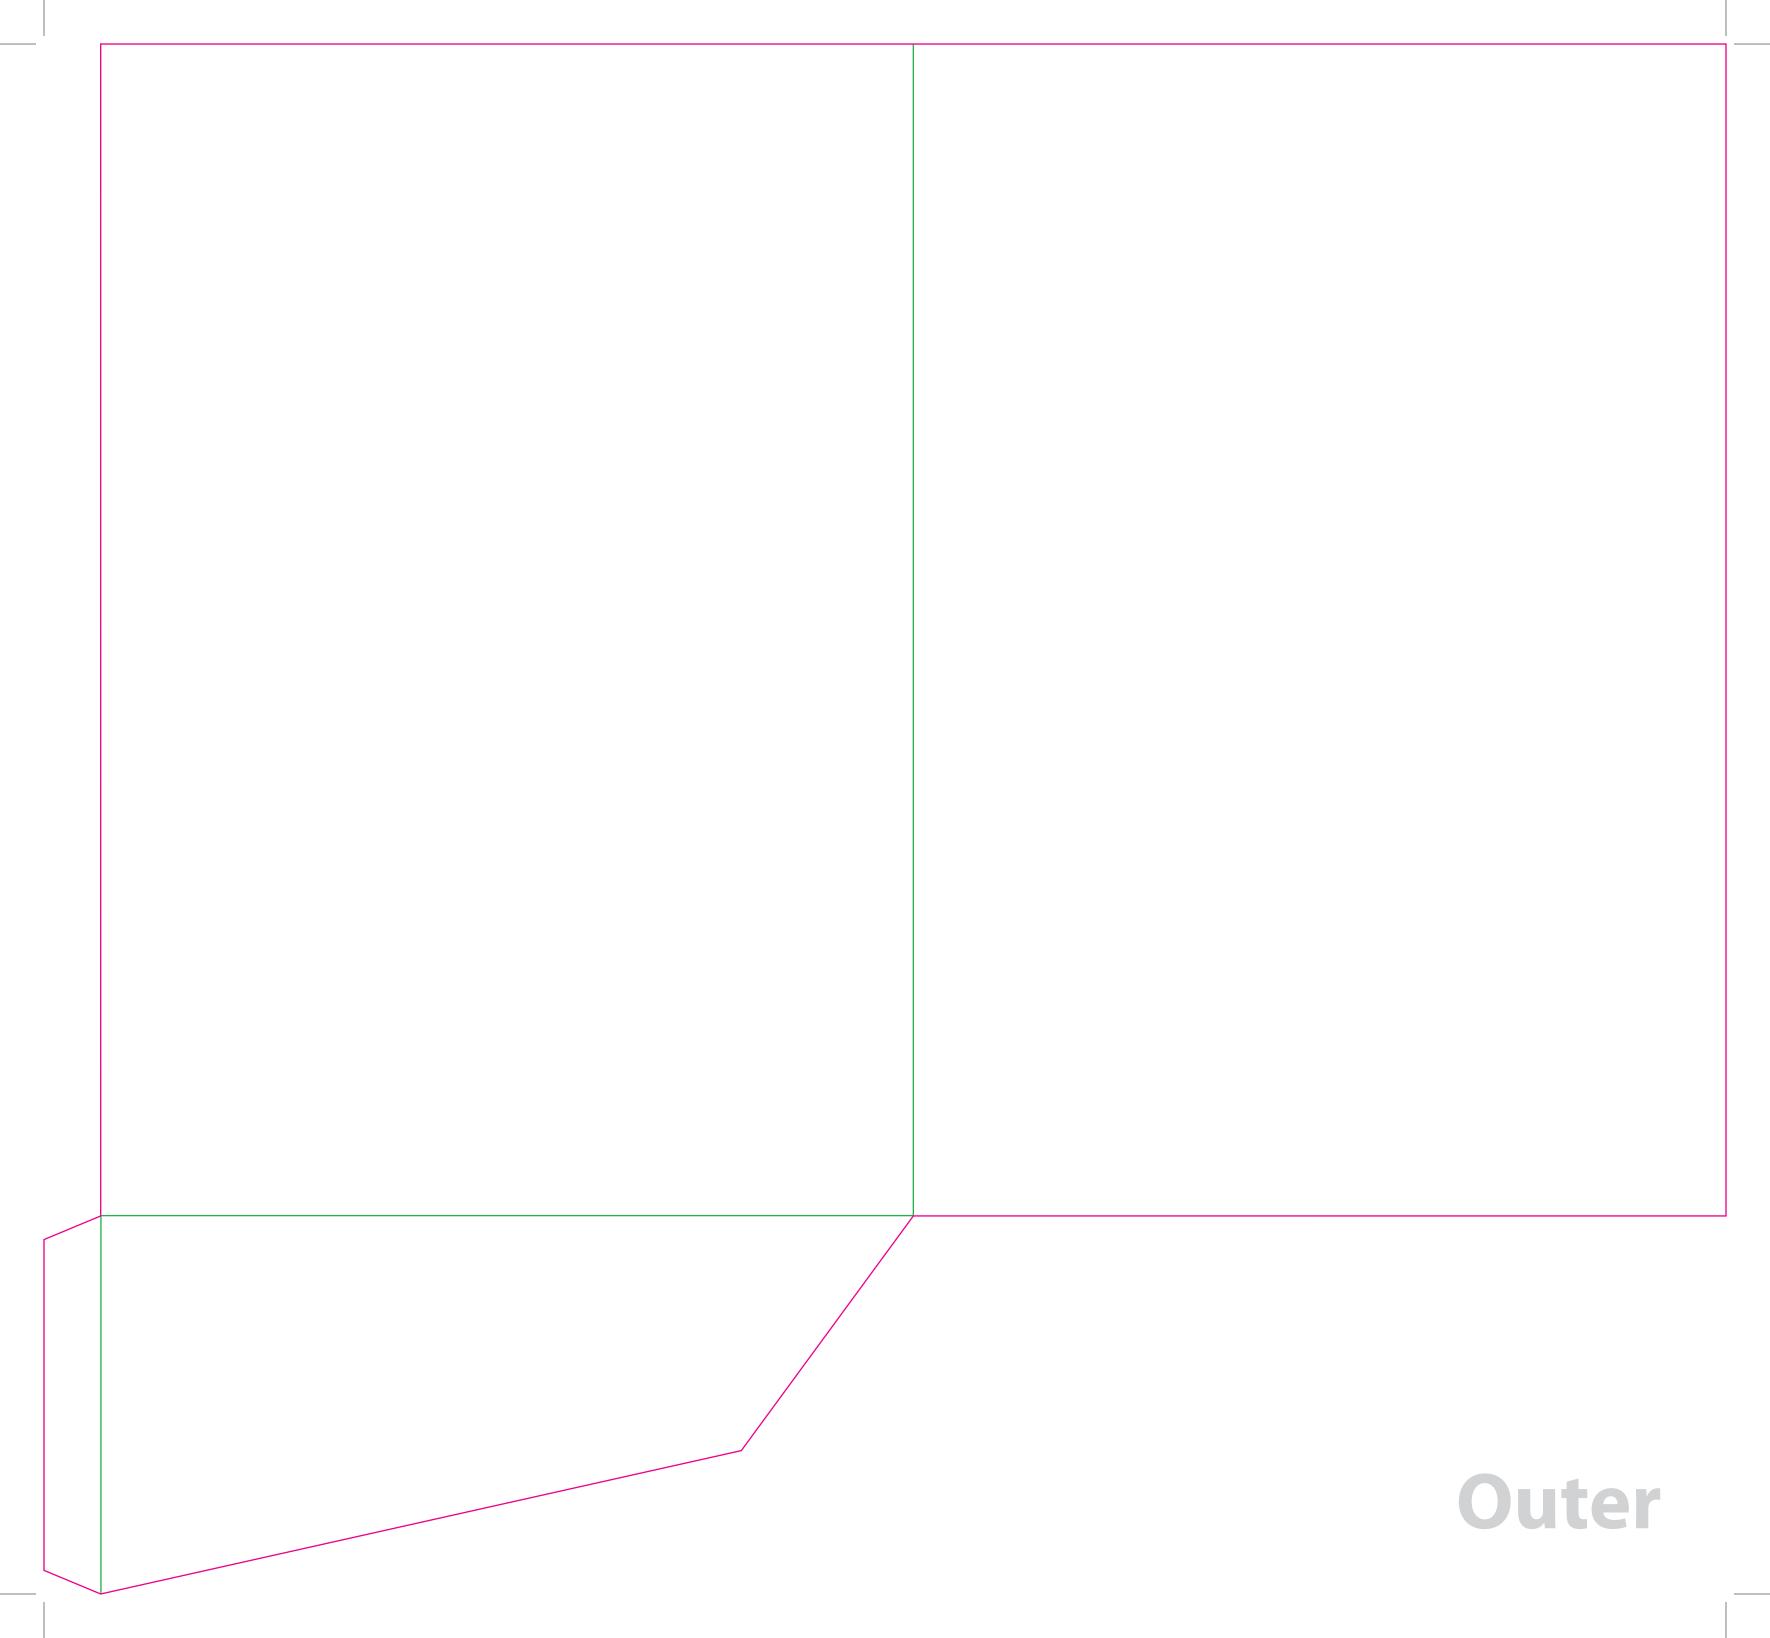

This document is set up to the exact flat size of your chosen folder and contains templates for both the inner and outer. Pink lines show cuts, green lines will be scored and folded. Please do not alter the document size or the colour and position of the lines in this template.

Please provide a minimum of 3mm bleed beyond the outline of the folder on all outer edges.

When creating your artwork, we also recommend a 'quiet area' where no text is placed closer than 8mm to the inside edges and spines of the folder template. This ensures that no text is at risk of being lost when your folders are trimmed.