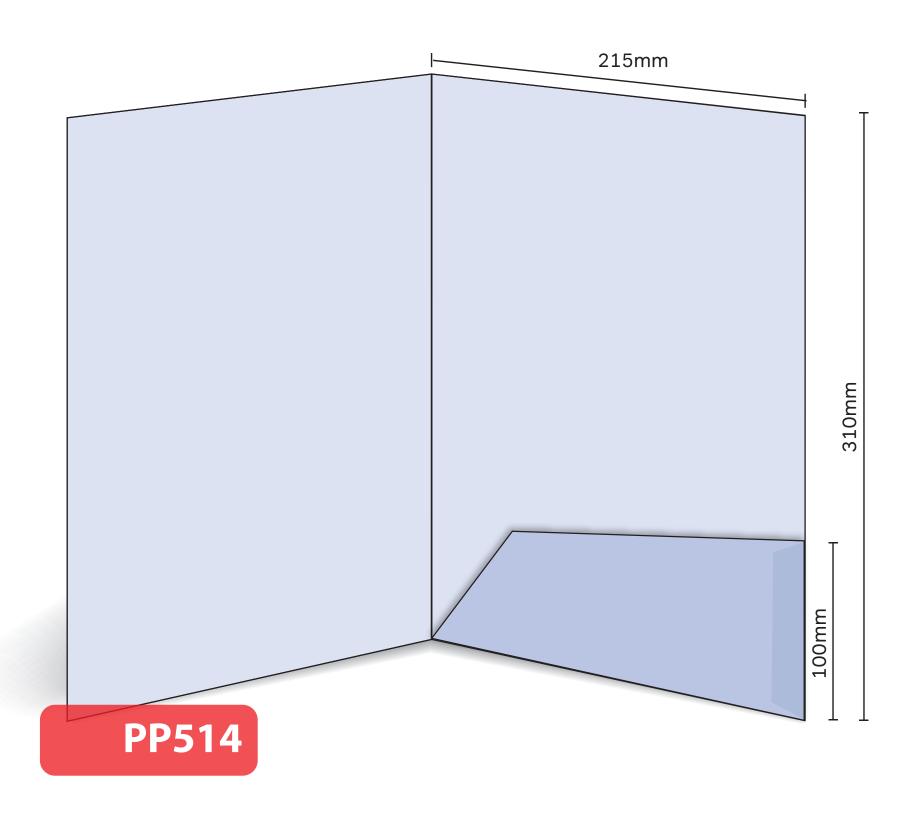

## PP514

Glued
Finished Size 215mm x 310mm - Flap 100mm
Flat Size 445mm x 410mm (incl. tab)
Non-capacity (holds up to 10 standard 80gsm sheets)