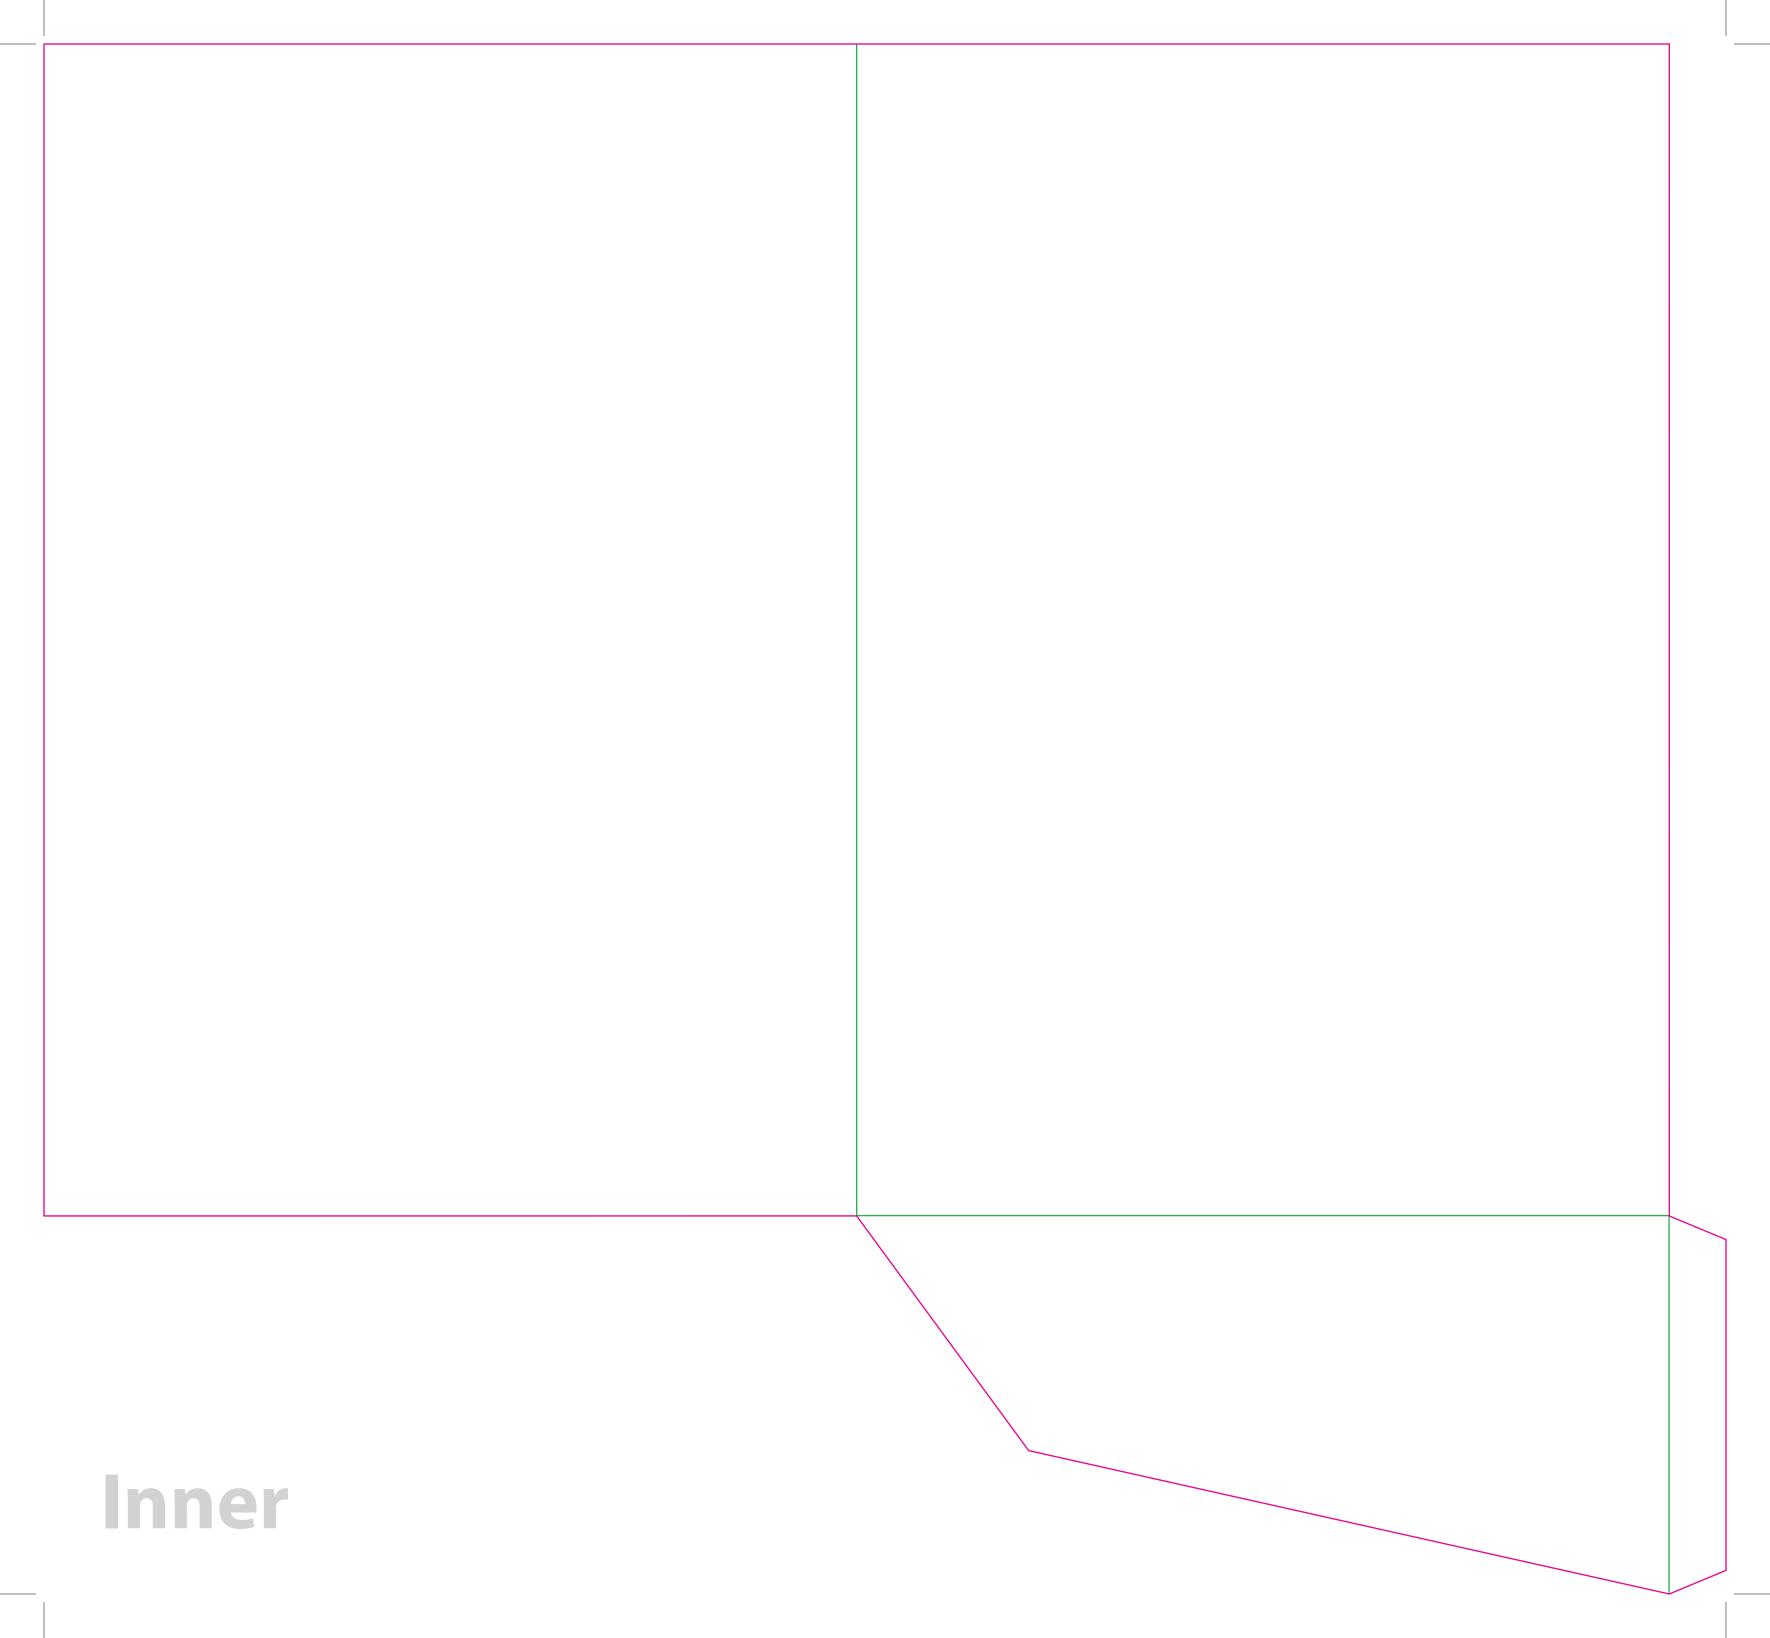

This document is set up to the exact flat size of your chosen folder and contains templates for both the inner and outer. Pink lines show cuts, green lines will be scored and folded. Please do not alter the document size or the colour and position of the lines in this template.

Please provide a minimum of 3mm bleed beyond the outline of the folder on all outer edges.

When creating your artwork, we also recommend a 'quiet area' where no text is placed closer than 8mm to the inside edges and spines of the folder template. This ensures that no text is at risk of being lost when your folders are trimmed.