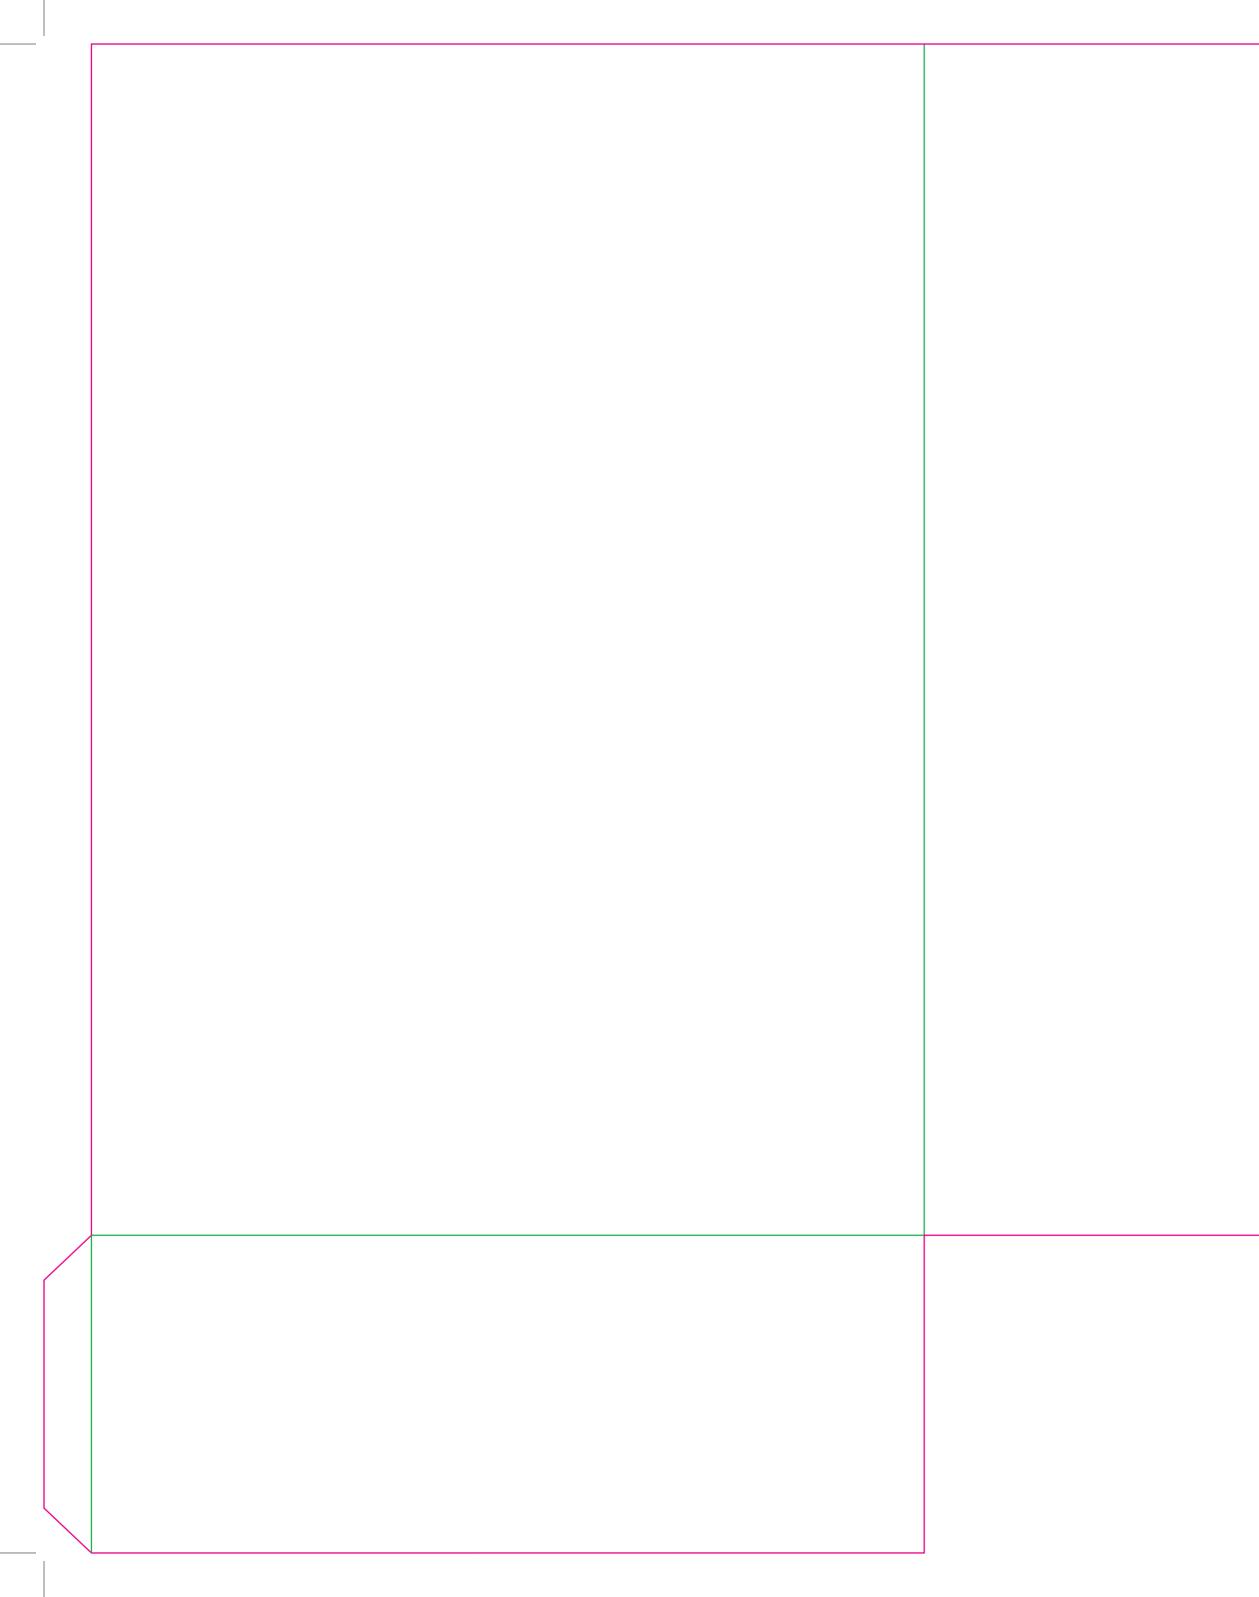

### Glued Finished Size 220mm x 315mm - Flap 84mm Flat Size 453mm x 399mm (incl. tab) Non-capacity (holds up to 10 standard 80gsm sheets)

This document is set up to the exact flat size of your chosen folder and contains templates for both the inner and outer. Pink lines show cuts, green lines will be scored and folded. Please do not alter the document size or the colour and position of the lines in this template.

## Outer