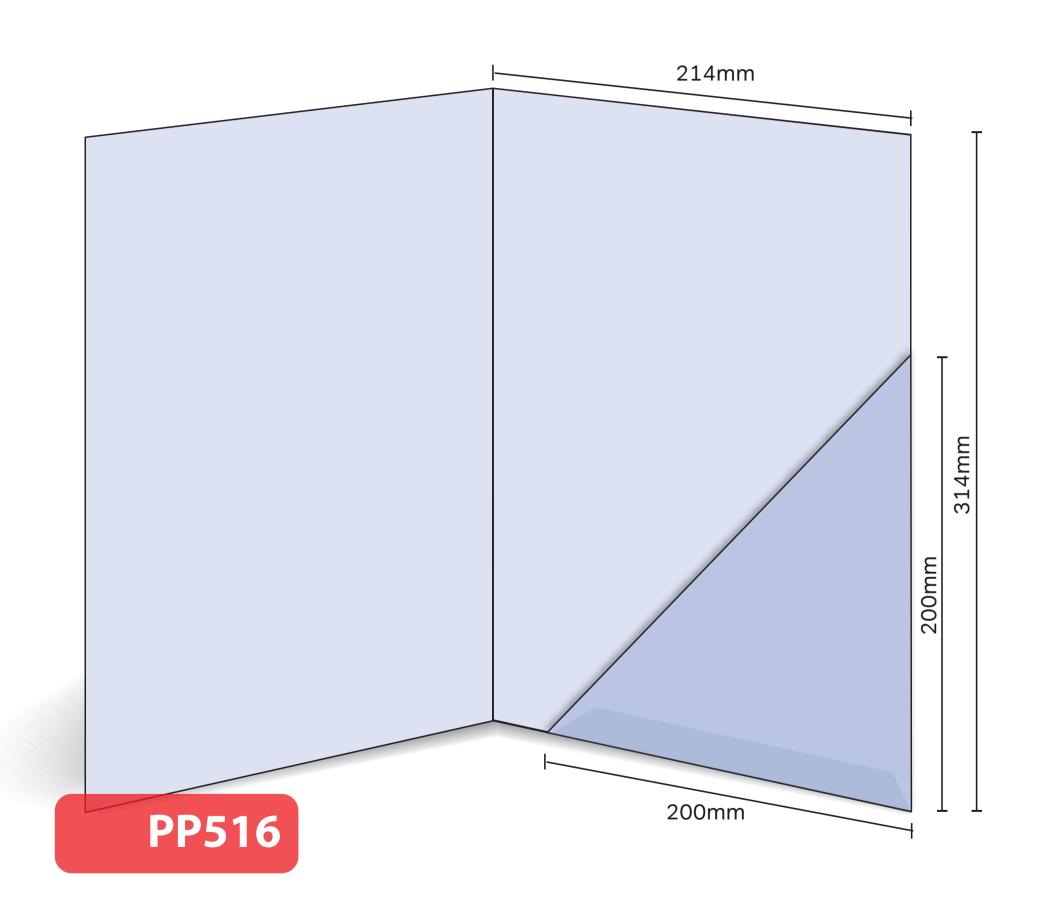

## PP516

Glued

Finished Size 214mm x 314mm - Flap 200mm Flat Size 628mm x 329mm (incl. tab) Non-capacity (holds up to 10 standard 80gsm sheets)