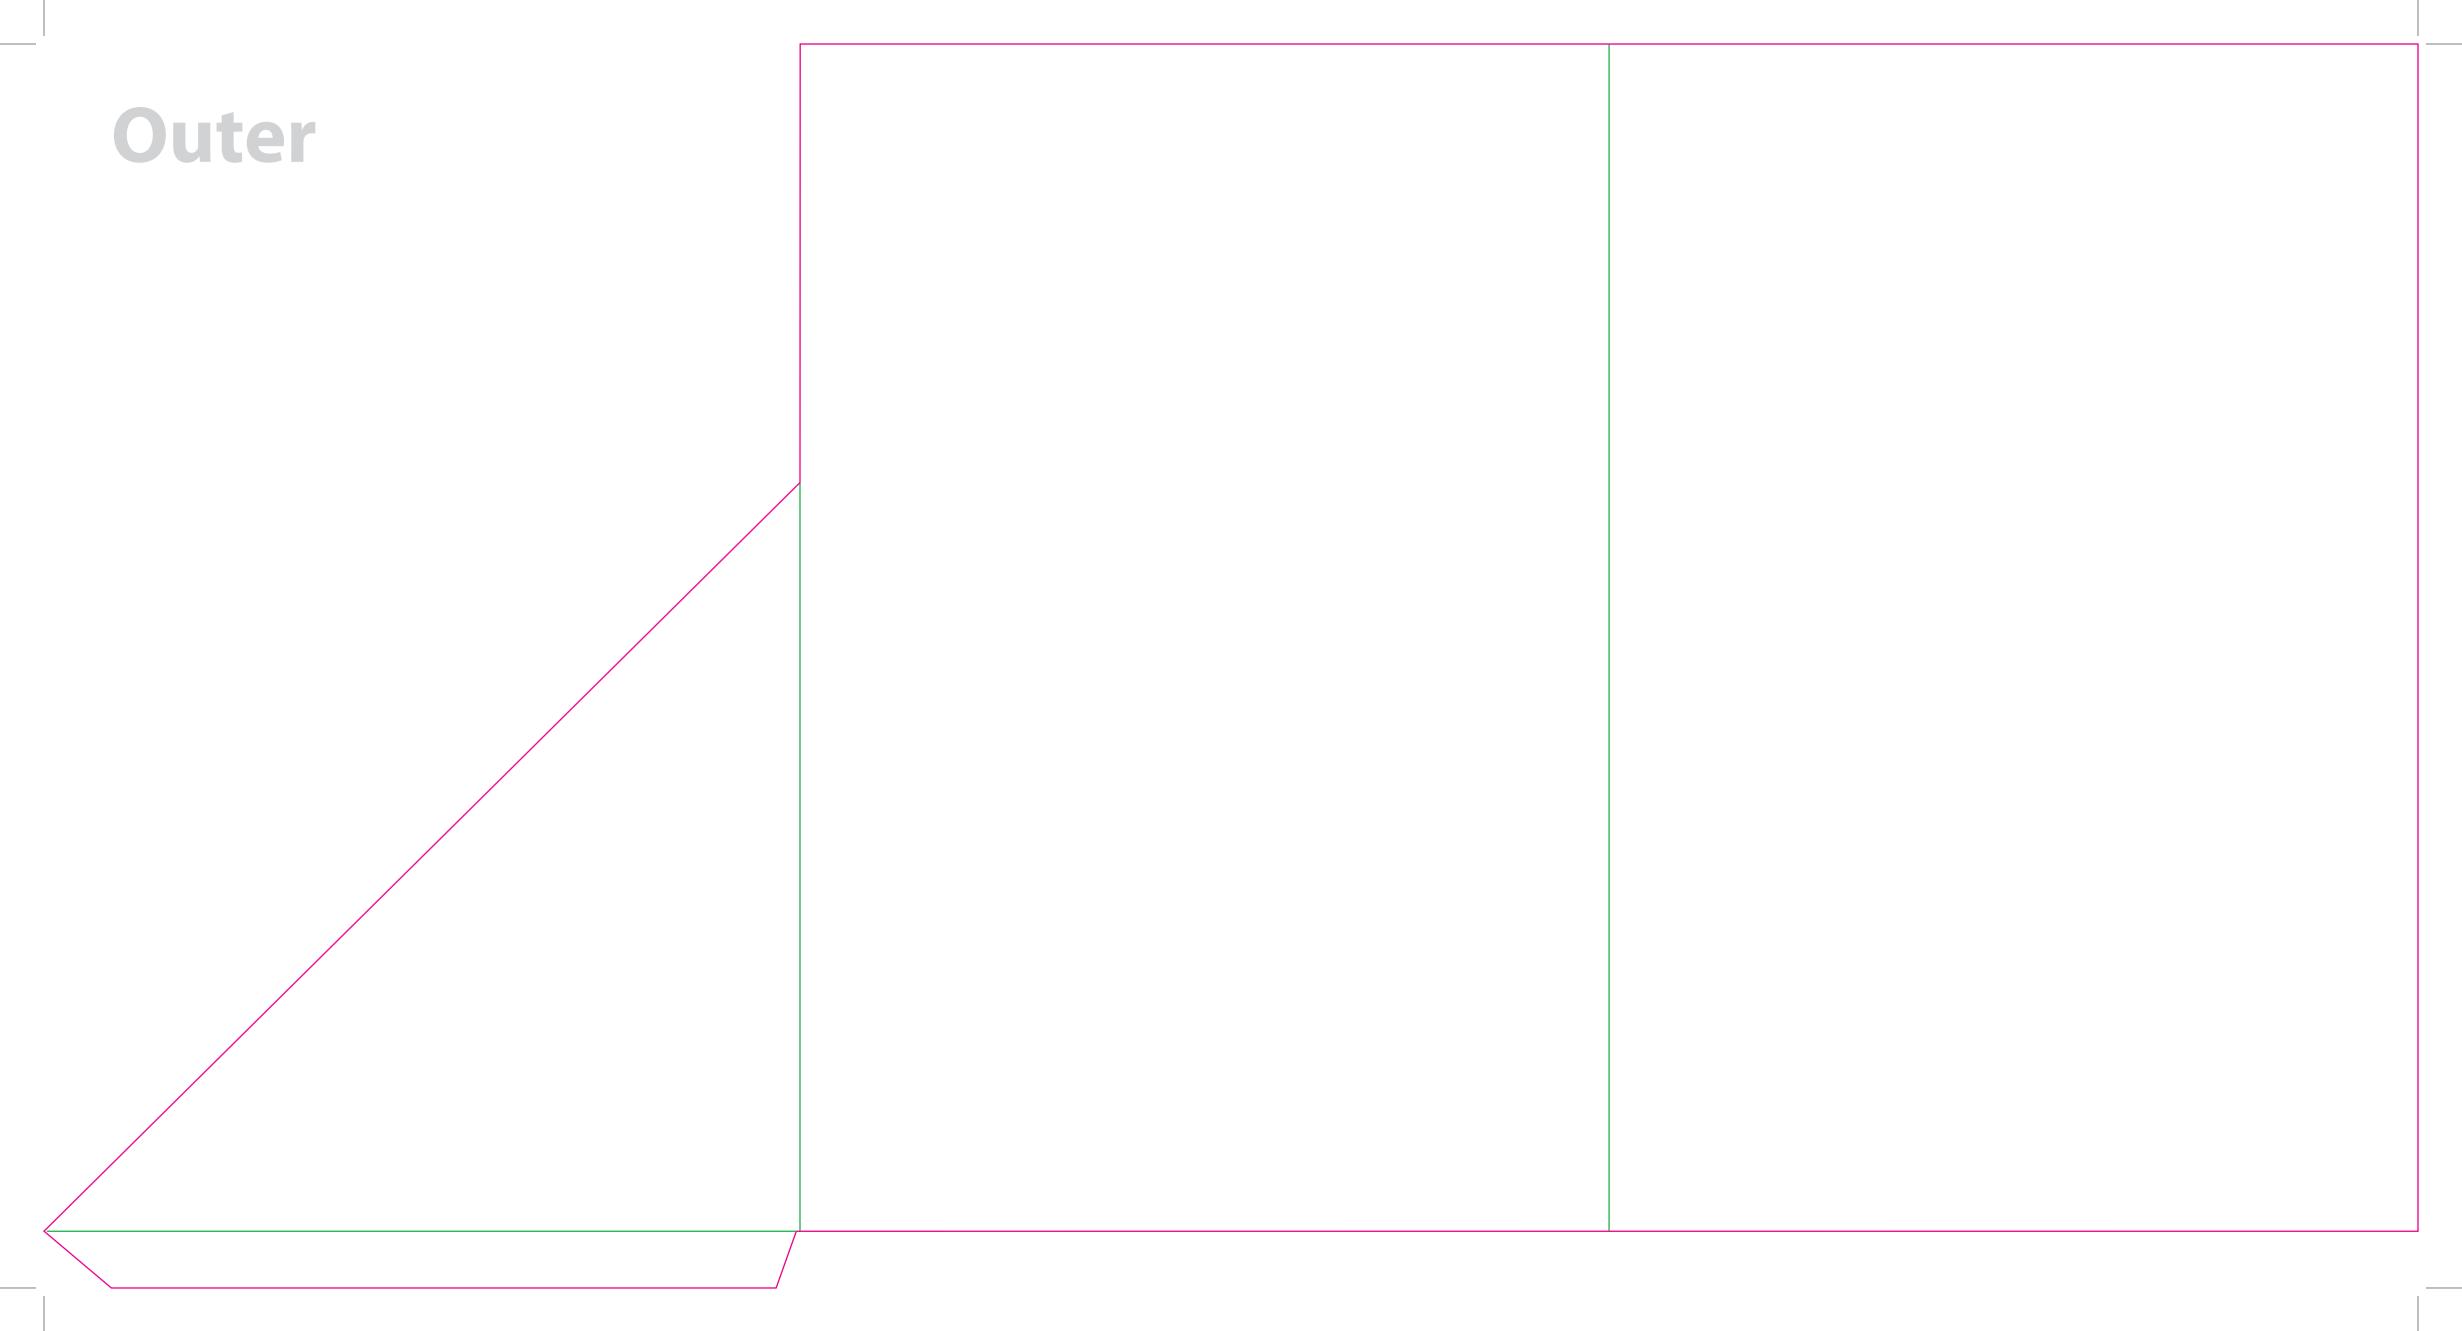

This document is set up to the exact flat size of your chosen folder and contains templates for both the inner and outer. Pink lines show cuts, green lines will be scored and folded. Please do not alter the document size or the colour and position of the lines in this template.

Please provide a minimum of 3mm bleed beyond the outline of the folder on all outer edges.

When creating your artwork, we also recommend a 'quiet area' where no text is placed closer than 8mm to the inside edges and spines of the folder template. This ensures that no text is at risk of being lost when your folders are trimmed.