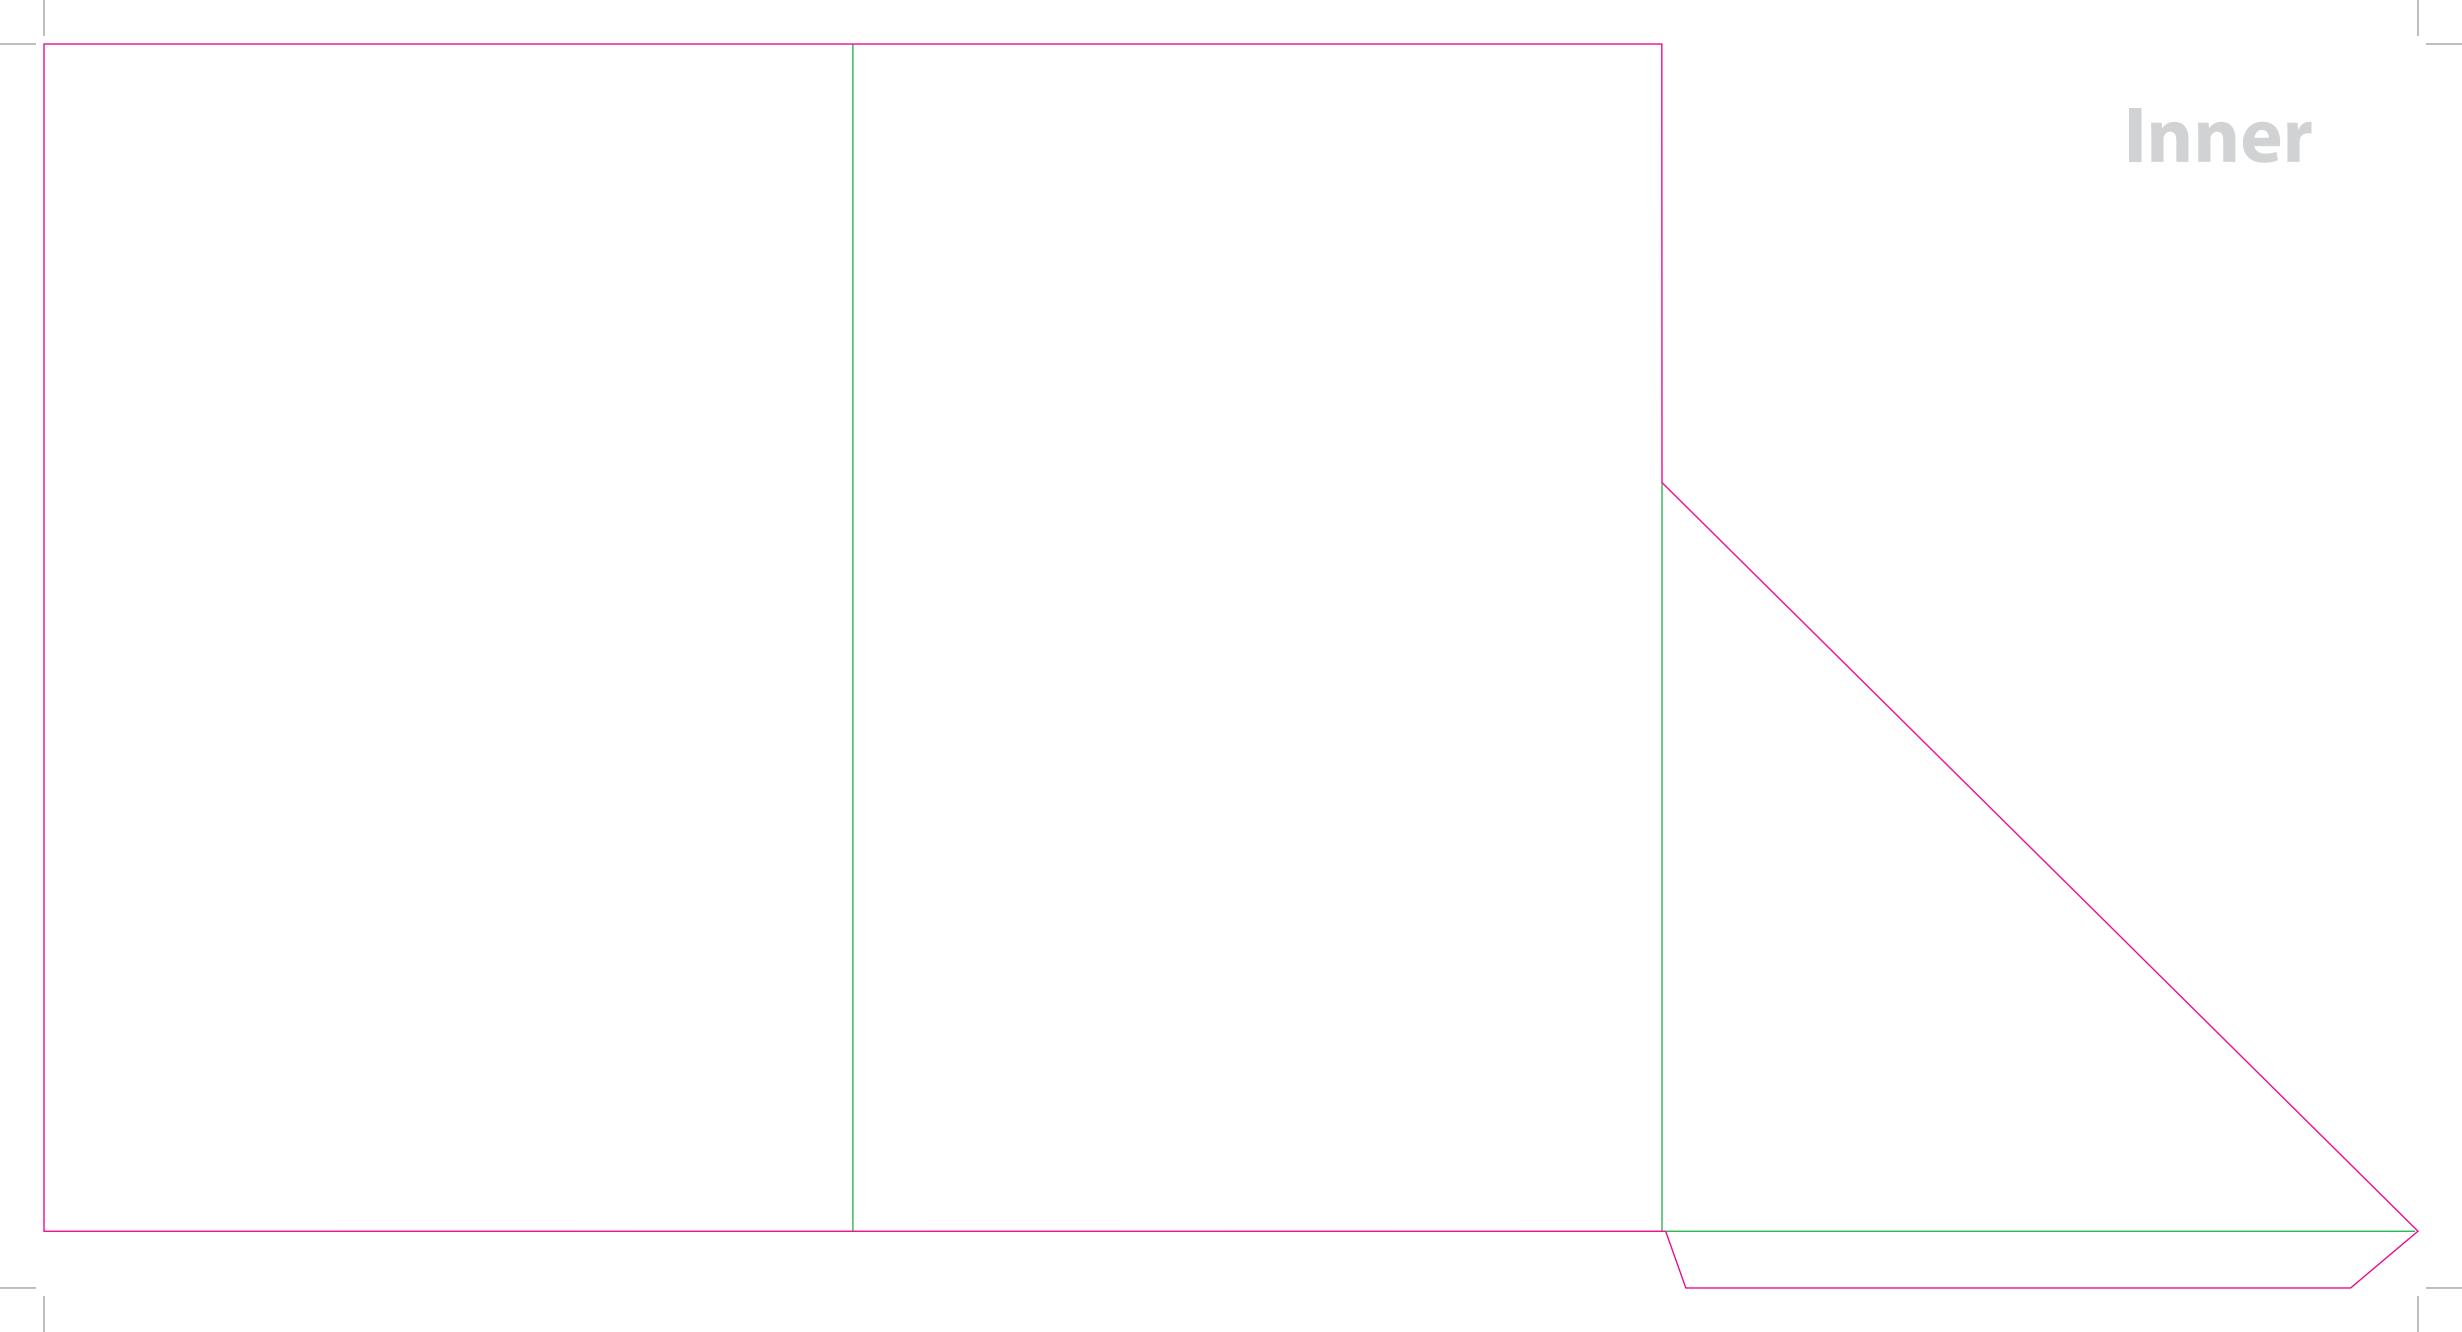

This document is set up to the exact flat size of your chosen folder and contains templates for both the inner and outer. Pink lines show cuts, green lines will be scored and folded. Please do not alter the document size or the colour and position of the lines in this template.

Please provide a minimum of 3mm bleed beyond the outline of the folder on all outer edges.

When creating your artwork, we also recommend a 'quiet area' where no text is placed closer than 8mm to the inside edges and spines of the folder template. This ensures that no text is at risk of being lost when your folders are trimmed.